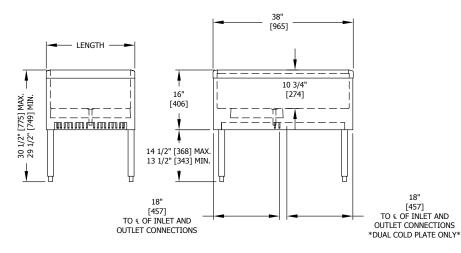

## PASS THRU STATION ICE CHEST 38" Depth With and Without Cold Plate

| MODEL NOS.                  | SS24IC                                                                                                                                                     | SS30IC                                                                                                                                                                                                                                | SS24IC10   | SS30IC10                   | SS24IC20   | SS30IC20                         |  |  |  |  |
|-----------------------------|------------------------------------------------------------------------------------------------------------------------------------------------------------|---------------------------------------------------------------------------------------------------------------------------------------------------------------------------------------------------------------------------------------|------------|----------------------------|------------|----------------------------------|--|--|--|--|
|                             | Without                                                                                                                                                    | Without Cold Plate                                                                                                                                                                                                                    |            | With 10-Circuit Cold Plate |            | With Dual 10-Circuit Cold Plates |  |  |  |  |
| LENGTH, INCHES (mm)         | 24(610)                                                                                                                                                    | 30 (762)                                                                                                                                                                                                                              | 24 (610)   | 30 (762)                   | 24 (610)   | 30 (762)                         |  |  |  |  |
| ICE CAPACITY, LBS. (kg)     | 185 (83.9)                                                                                                                                                 | 235 (106.6)                                                                                                                                                                                                                           | 185 (83.9) | 235 (106.6)                | 185 (83.9) | 235 (106.6)                      |  |  |  |  |
| # OF COLD PLATE<br>CIRCUITS | 0                                                                                                                                                          | 0                                                                                                                                                                                                                                     | 1          | 1                          | 2          | 2                                |  |  |  |  |
| FRONT & SIDES               | Stainless steel, top rim ABS                                                                                                                               |                                                                                                                                                                                                                                       |            |                            |            |                                  |  |  |  |  |
| воттом                      | Galvanized steel                                                                                                                                           |                                                                                                                                                                                                                                       |            |                            |            |                                  |  |  |  |  |
| COVERS                      | Stainless steel, three-piece, removable                                                                                                                    |                                                                                                                                                                                                                                       |            |                            |            |                                  |  |  |  |  |
| INTERIOR                    | Stainless steel with 1/4" radius corners, welded and sealer with non-exposed cold plate. Interiors can be divided with accessory freestanding ice dividers |                                                                                                                                                                                                                                       |            |                            |            |                                  |  |  |  |  |
| INSULATION                  | Eco-friendly foamed-in-place polyurethane                                                                                                                  |                                                                                                                                                                                                                                       |            |                            |            |                                  |  |  |  |  |
| LEGS                        | 1-5/8" tubular, stainles                                                                                                                                   | 1-5/8" tubular, stainless steel with 1" adjustable thermoplastic foot                                                                                                                                                                 |            |                            |            |                                  |  |  |  |  |
| PLUMBING                    | Drain connection – 1/2" NPS male                                                                                                                           |                                                                                                                                                                                                                                       |            |                            |            |                                  |  |  |  |  |
| COLD PLATE                  |                                                                                                                                                            | Cast aluminum plate concealed under ice chest liner. Cold plate has 2 full-length circuits and 8 half-length circuits.  Connections – 5/16" O.D. stainless steel tubing with swagged end to accept standard 1/4" I.D. beverage tubing |            |                            |            |                                  |  |  |  |  |
| OPERATING<br>SPECIFICATIONS |                                                                                                                                                            | Each full circuit will deliver four 6 oz. drinks per minute at 40° continuously, or 40 oz. every three minutes in a single draw (flow rate 2 oz./sec, 75° ambient, 75° product)                                                       |            |                            |            |                                  |  |  |  |  |
| OPTIONAL ACCESSORIES        | Front and Back Covers, 3 Plastic Wells, 4 Piece Cover Set, 3 Plastic Bottle Wells, S.S. Bottle Holder, 4 Piece Cover Set, S.S. Bottle Holder               |                                                                                                                                                                                                                                       |            |                            |            |                                  |  |  |  |  |

**Note:** Covers not included. Soda Chase not applicable; soda lines must be routed behind adjacent equipment (IC10 and IC models only).

Form No. Z2985 Rev. 04.22.24