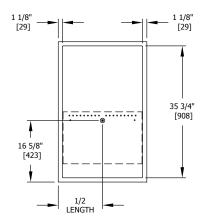

## PASS THRU STATION ICE CHEST 38" Depth With and Without Cold Plate

| MODEL NOS.                  | SS24IC                                                                                                                                                     | SS30IC                                                                                                                                                                                                                                | SS24IC10   | SS30IC10                   | SS24IC20   | SS30IC20                         |  |  |  |  |
|-----------------------------|------------------------------------------------------------------------------------------------------------------------------------------------------------|---------------------------------------------------------------------------------------------------------------------------------------------------------------------------------------------------------------------------------------|------------|----------------------------|------------|----------------------------------|--|--|--|--|
|                             | Without                                                                                                                                                    | Without Cold Plate                                                                                                                                                                                                                    |            | With 10-Circuit Cold Plate |            | With Dual 10-Circuit Cold Plates |  |  |  |  |
| LENGTH, INCHES (mm)         | 24(610)                                                                                                                                                    | 30 (762)                                                                                                                                                                                                                              | 24 (610)   | 30 (762)                   | 24 (610)   | 30 (762)                         |  |  |  |  |
| ICE CAPACITY, LBS. (kg)     | 185 (83.9)                                                                                                                                                 | 235 (106.6)                                                                                                                                                                                                                           | 185 (83.9) | 235 (106.6)                | 185 (83.9) | 235 (106.6)                      |  |  |  |  |
| # OF COLD PLATE<br>CIRCUITS | 0                                                                                                                                                          | 0                                                                                                                                                                                                                                     | 1          | 1                          | 2          | 2                                |  |  |  |  |
| FRONT & SIDES               | Stainless steel, top rim ABS                                                                                                                               |                                                                                                                                                                                                                                       |            |                            |            |                                  |  |  |  |  |
| воттом                      | Galvanized steel                                                                                                                                           |                                                                                                                                                                                                                                       |            |                            |            |                                  |  |  |  |  |
| COVERS                      | Stainless steel, three-piece, removable                                                                                                                    |                                                                                                                                                                                                                                       |            |                            |            |                                  |  |  |  |  |
| INTERIOR                    | Stainless steel with 1/4" radius corners, welded and sealer with non-exposed cold plate. Interiors can be divided with accessory freestanding ice dividers |                                                                                                                                                                                                                                       |            |                            |            |                                  |  |  |  |  |
| INSULATION                  | Eco-friendly foamed-in-place polyurethane                                                                                                                  |                                                                                                                                                                                                                                       |            |                            |            |                                  |  |  |  |  |
| LEGS                        | 1-5/8" tubular, stainles                                                                                                                                   | 1-5/8" tubular, stainless steel with 1" adjustable thermoplastic foot                                                                                                                                                                 |            |                            |            |                                  |  |  |  |  |
| PLUMBING                    | Drain connection – 1/2" NPS male                                                                                                                           |                                                                                                                                                                                                                                       |            |                            |            |                                  |  |  |  |  |
| COLD PLATE                  |                                                                                                                                                            | Cast aluminum plate concealed under ice chest liner. Cold plate has 2 full-length circuits and 8 half-length circuits.  Connections – 5/16" O.D. stainless steel tubing with swagged end to accept standard 1/4" I.D. beverage tubing |            |                            |            |                                  |  |  |  |  |
| OPERATING<br>SPECIFICATIONS |                                                                                                                                                            | Each full circuit will deliver four 6 oz. drinks per minute at 40° continuously, or 40 oz. every three minutes in a single draw (flow rate 2 oz./sec, 75° ambient, 75° product)                                                       |            |                            |            |                                  |  |  |  |  |
| OPTIONAL ACCESSORIES        | Front and Back Covers, 3 Plastic Wells, 4 Piece Cover Set, 3 Plastic Bottle Wells, S.S. Bottle Holder, 4 Piece Cover Set, S.S. Bottle Holder               |                                                                                                                                                                                                                                       |            |                            |            |                                  |  |  |  |  |