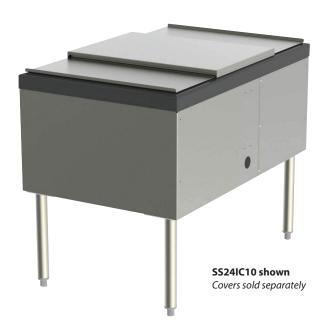

## PASS THRU STATION ICE CHEST 38" Depth With and Without Cold Plate

| JOB       |  |
|-----------|--|
| AREA      |  |
| ITEM NO.  |  |
| MODEL NO. |  |

| MODELS     |                           |  |  |  |  |
|------------|---------------------------|--|--|--|--|
| Cold Plate | Cold Plate Non-Cold Plate |  |  |  |  |
| SS24IC10   | SS24IC                    |  |  |  |  |
| SS30IC10   | SS30IC                    |  |  |  |  |
| SS24IC20*  |                           |  |  |  |  |
| SS30IC20*  |                           |  |  |  |  |

**Note:** Covers not included. Soda Chase not applicable; soda lines must be routed behind adjacent equipment (IC10 and IC models only).

Form No. Z2985 Rev. 04.22.24