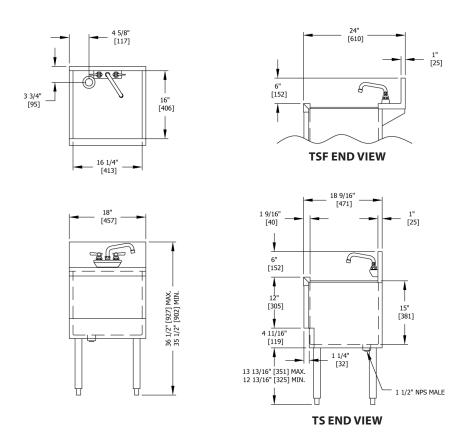

# **TOP SHELF EXTRA CAPACITY SINKS**

TS & TSF Series One Compartment (M1) and Three Compartment Sinks (M3)

| MODEL NOS.                   |                                                                  | TS18M1-EC                                                                                                                                                                                                                                                     | TSF18M1-EC | TS54M3-EC | TSF54M3-EC |  |
|------------------------------|------------------------------------------------------------------|---------------------------------------------------------------------------------------------------------------------------------------------------------------------------------------------------------------------------------------------------------------|------------|-----------|------------|--|
| DIMENSIONS:<br>EXTERIOR (mm) | Width (in. (mm))                                                 | 54 (1372)                                                                                                                                                                                                                                                     |            | 54 (1372) |            |  |
|                              | Depth                                                            | TS Series 18-9/16" / TSF Series 24"                                                                                                                                                                                                                           |            |           |            |  |
|                              | Height                                                           | Free standing = 36" Height / Modbar = 40-3/8" height                                                                                                                                                                                                          |            |           |            |  |
|                              | Number of Tanks                                                  | 1                                                                                                                                                                                                                                                             |            | 3         |            |  |
|                              | Ship Weight, Lbs. (kg)                                           | 105 (48)                                                                                                                                                                                                                                                      |            | 205 (93)  |            |  |
| MATERIALS                    | General                                                          | All stainless steel parts                                                                                                                                                                                                                                     |            |           |            |  |
|                              | Front Ledge & Apron                                              | 20 gauge stainless steel                                                                                                                                                                                                                                      |            |           |            |  |
|                              | Backsplash                                                       | 6" high (4" high optional) with 1" return at the top, mechanically fastened and sealed to hand sink top with steel support brackets.  TS Series: 20 gauge stainless steel  TSF Series: 5-1/2" rear deck, 20 gauge stainless steel on backsplash and rear deck |            |           |            |  |
|                              | Ends, Back & Bottom                                              | Stainless steel                                                                                                                                                                                                                                               |            |           |            |  |
|                              | Legs                                                             | 1-5/8" tubular, stainless steel with 1" adjustable thermoplastic feet                                                                                                                                                                                         |            |           |            |  |
|                              | Rinse Tank                                                       | 20 gauge stainless steel, 16"x16-1/4"x15" deep. All horizontal corners have 1/4" radius and vertical corners have 3/16" radius with balled corners. Furnished with 1-1/2" stainless steel drain socket and 12" standpipe. Sound deadening underside.          |            |           |            |  |
|                              | Water Faucet                                                     | Hot and cold, heavy-duty all brass construction, chrome plated. <b>Must be ordered separately. TS Series:</b> Wall mount with 6" swing spout <b>TSF Series:</b> Deck-mount with 6" swing spout                                                                |            |           |            |  |
| PLUMBING                     | Drain Connection                                                 | 1-1/2" NPS male. Hot and cold water connection 1/4" NPT female.                                                                                                                                                                                               |            |           |            |  |
| OPTIONAL ACCESSORIES         | Optional lead-free faucet available for both 1 and 2 sink models |                                                                                                                                                                                                                                                               |            |           |            |  |