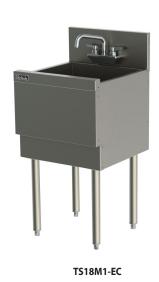

### **TOP SHELF EXTRA CAPACITY SINKS**

TS & TSF Series One Compartment (M1) and Three Compartment Sinks (M3)

| JOB       |  |
|-----------|--|
| AREA      |  |
| ITEM NO.  |  |
| MODEL NO. |  |

| MODELS    |            |  |  |  |  |  |
|-----------|------------|--|--|--|--|--|
| TS Series | TSF Series |  |  |  |  |  |
| TS18M1-EC | TSF18M1-EC |  |  |  |  |  |
| TS54M3-EC | TSF54M3-EC |  |  |  |  |  |

#### **KEY PRODUCT FEATURES AND BENEFITS**

- · Additional capacity meets various regional health codes.
- Extra deep stainless steel bowls are durable and withstand the wear of normal use with a greater capacity.
- Sink bowls are 16-1/4"W & 16" front to back & 15" deep.

# **TOP SHELF EXTRA CAPACITY SINKS**

TS & TSF Series One Compartment (M1) and Three Compartment Sinks (M3)

| MODEL NOS.                   |                                                                  | TS18M1-EC                                                                                                                                                                                                                                                     | TSF18M1-EC | TS54M3-EC | TSF54M3-EC |  |
|------------------------------|------------------------------------------------------------------|---------------------------------------------------------------------------------------------------------------------------------------------------------------------------------------------------------------------------------------------------------------|------------|-----------|------------|--|
| DIMENSIONS:<br>EXTERIOR (mm) | Width (in. (mm))                                                 | 54 (1372)                                                                                                                                                                                                                                                     |            | 54 (1372) |            |  |
|                              | Depth                                                            | TS Series 18-9/16" / TSF Series 24"                                                                                                                                                                                                                           |            |           |            |  |
|                              | Height                                                           | Free standing = 36" Height / Modbar = 40-3/8" height                                                                                                                                                                                                          |            |           |            |  |
|                              | Number of Tanks                                                  | 1                                                                                                                                                                                                                                                             |            | 3         |            |  |
|                              | Ship Weight, Lbs. (kg)                                           | 105 (48)                                                                                                                                                                                                                                                      |            | 205 (93)  |            |  |
| MATERIALS                    | General                                                          | All stainless steel parts                                                                                                                                                                                                                                     |            |           |            |  |
|                              | Front Ledge & Apron                                              | 20 gauge stainless steel                                                                                                                                                                                                                                      |            |           |            |  |
|                              | Backsplash                                                       | 6" high (4" high optional) with 1" return at the top, mechanically fastened and sealed to hand sink top with steel support brackets.  TS Series: 20 gauge stainless steel  TSF Series: 5-1/2" rear deck, 20 gauge stainless steel on backsplash and rear deck |            |           |            |  |
|                              | Ends, Back & Bottom                                              | Stainless steel                                                                                                                                                                                                                                               |            |           |            |  |
|                              | Legs                                                             | 1-5/8" tubular, stainless steel with 1" adjustable thermoplastic feet                                                                                                                                                                                         |            |           |            |  |
|                              | Rinse Tank                                                       | 20 gauge stainless steel, 16"x16-1/4"x15" deep. All horizontal corners have 1/4" radius and vertical corners have 3/16" radius with balled corners. Furnished with 1-1/2" stainless steel drain socket and 12" standpipe. Sound deadening underside.          |            |           |            |  |
|                              | Water Faucet                                                     | Hot and cold, heavy-duty all brass construction, chrome plated. <b>Must be ordered separately. TS Series:</b> Wall mount with 6" swing spout <b>TSF Series:</b> Deck-mount with 6" swing spout                                                                |            |           |            |  |
| PLUMBING                     | Drain Connection                                                 | 1-1/2" NPS male. Hot and cold water connection 1/4" NPT female.                                                                                                                                                                                               |            |           |            |  |
| OPTIONAL ACCESSORIES         | Optional lead-free faucet available for both 1 and 2 sink models |                                                                                                                                                                                                                                                               |            |           |            |  |