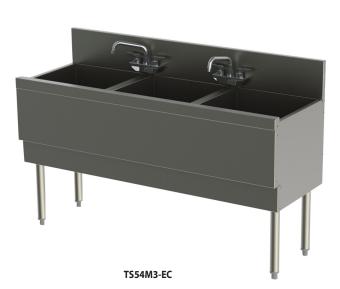

### **TOP SHELF EXTRA CAPACITY SINKS**

TS & TSF Series One Compartment (M1) and Three Compartment Sinks (M3)

| JOB       |  |
|-----------|--|
| AREA      |  |
| ITEM NO.  |  |
| MODEL NO. |  |

| MODELS    |            |  |  |  |  |  |
|-----------|------------|--|--|--|--|--|
| TS Series | TSF Series |  |  |  |  |  |
| TS18M1-EC | TSF18M1-EC |  |  |  |  |  |
| TS54M3-EC | TSF54M3-EC |  |  |  |  |  |

# **TOP SHELF EXTRA CAPACITY SINKS**

TS & TSF Series One Compartment (M1) and Three Compartment Sinks (M3)

| MODEL NOS.                   |                                                                  | TS18M1-EC                                                                                                                                                                                                                                                     | TSF18M1-EC | TS54M3-EC | TSF54M3-EC |  |
|------------------------------|------------------------------------------------------------------|---------------------------------------------------------------------------------------------------------------------------------------------------------------------------------------------------------------------------------------------------------------|------------|-----------|------------|--|
| DIMENSIONS:<br>EXTERIOR (mm) | Width (in. (mm))                                                 | 54 (1372)                                                                                                                                                                                                                                                     |            | 54 (1372) |            |  |
|                              | Depth                                                            | TS Series 18-9/16" / TSF Series 24"                                                                                                                                                                                                                           |            |           |            |  |
|                              | Height                                                           | Free standing = 36" Height / Modbar = 40-3/8" height                                                                                                                                                                                                          |            |           |            |  |
|                              | Number of Tanks                                                  | 1                                                                                                                                                                                                                                                             |            | 3         |            |  |
|                              | Ship Weight, Lbs. (kg)                                           | 105 (48)                                                                                                                                                                                                                                                      |            | 205 (93)  |            |  |
| MATERIALS                    | General                                                          | All stainless steel parts                                                                                                                                                                                                                                     |            |           |            |  |
|                              | Front Ledge & Apron                                              | 20 gauge stainless steel                                                                                                                                                                                                                                      |            |           |            |  |
|                              | Backsplash                                                       | 6" high (4" high optional) with 1" return at the top, mechanically fastened and sealed to hand sink top with steel support brackets.  TS Series: 20 gauge stainless steel  TSF Series: 5-1/2" rear deck, 20 gauge stainless steel on backsplash and rear deck |            |           |            |  |
|                              | Ends, Back & Bottom                                              | Stainless steel                                                                                                                                                                                                                                               |            |           |            |  |
|                              | Legs                                                             | 1-5/8" tubular, stainless steel with 1" adjustable thermoplastic feet                                                                                                                                                                                         |            |           |            |  |
|                              | Rinse Tank                                                       | 20 gauge stainless steel, 16"x16-1/4"x15" deep. All horizontal corners have 1/4" radius and vertical corners have 3/16" radius with balled corners. Furnished with 1-1/2" stainless steel drain socket and 12" standpipe. Sound deadening underside.          |            |           |            |  |
|                              | Water Faucet                                                     | Hot and cold, heavy-duty all brass construction, chrome plated. <b>Must be ordered separately. TS Series:</b> Wall mount with 6" swing spout <b>TSF Series:</b> Deck-mount with 6" swing spout                                                                |            |           |            |  |
| PLUMBING                     | Drain Connection                                                 | 1-1/2" NPS male. Hot and cold water connection 1/4" NPT female.                                                                                                                                                                                               |            |           |            |  |
| OPTIONAL ACCESSORIES         | Optional lead-free faucet available for both 1 and 2 sink models |                                                                                                                                                                                                                                                               |            |           |            |  |