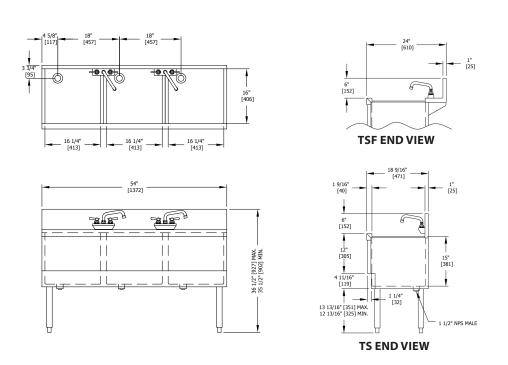

# **TOP SHELF EXTRA CAPACITY SINKS**

TS & TSF Series One Compartment (M1) and Three Compartment Sinks (M3)

| MODEL NOS.                   |                                                                  | TS18M1-EC                                                                                                                                                                                                                                                     | TSF18M1-EC | TS54M3-EC | TSF54M3-EC |  |
|------------------------------|------------------------------------------------------------------|---------------------------------------------------------------------------------------------------------------------------------------------------------------------------------------------------------------------------------------------------------------|------------|-----------|------------|--|
| DIMENSIONS:<br>EXTERIOR (mm) | Width (in. (mm))                                                 | 54 (1372)                                                                                                                                                                                                                                                     |            | 54 (1372) |            |  |
|                              | Depth                                                            | TS Series 18-9/16" / TSF Series 24"                                                                                                                                                                                                                           |            |           |            |  |
|                              | Height                                                           | Free standing = 36" Height / Modbar = 40-3/8" height                                                                                                                                                                                                          |            |           |            |  |
|                              | Number of Tanks                                                  | 1                                                                                                                                                                                                                                                             |            | 3         |            |  |
|                              | Ship Weight, Lbs. (kg)                                           | 105 (48)                                                                                                                                                                                                                                                      |            | 205 (93)  |            |  |
| MATERIALS                    | General                                                          | All stainless steel parts                                                                                                                                                                                                                                     |            |           |            |  |
|                              | Front Ledge & Apron                                              | 20 gauge stainless steel                                                                                                                                                                                                                                      |            |           |            |  |
|                              | Backsplash                                                       | 6" high (4" high optional) with 1" return at the top, mechanically fastened and sealed to hand sink top with steel support brackets.  TS Series: 20 gauge stainless steel  TSF Series: 5-1/2" rear deck, 20 gauge stainless steel on backsplash and rear deck |            |           |            |  |
|                              | Ends, Back & Bottom                                              | Stainless steel                                                                                                                                                                                                                                               |            |           |            |  |
|                              | Legs                                                             | 1-5/8" tubular, stainless steel with 1" adjustable thermoplastic feet                                                                                                                                                                                         |            |           |            |  |
|                              | Rinse Tank                                                       | 20 gauge stainless steel, 16"x16-1/4"x15" deep. All horizontal corners have 1/4" radius and vertical corners have 3/16" radius with balled corners. Furnished with 1-1/2" stainless steel drain socket and 12" standpipe. Sound deadening underside.          |            |           |            |  |
|                              | Water Faucet                                                     | Hot and cold, heavy-duty all brass construction, chrome plated. <b>Must be ordered separately. TS Series:</b> Wall mount with 6" swing spout <b>TSF Series:</b> Deck-mount with 6" swing spout                                                                |            |           |            |  |
| PLUMBING                     | Drain Connection                                                 | 1-1/2" NPS male. Hot and cold water connection 1/4" NPT female.                                                                                                                                                                                               |            |           |            |  |
| OPTIONAL ACCESSORIES         | Optional lead-free faucet available for both 1 and 2 sink models |                                                                                                                                                                                                                                                               |            |           |            |  |