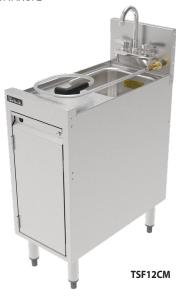

| JOB       |  |
|-----------|--|
| AREA      |  |
| ITEM NO.  |  |
| MODEL NO. |  |

| MODELS |         |  |
|--------|---------|--|
|        | TSF12CM |  |
|        | TSF24CM |  |

#### **KEY PRODUCT FEATURES AND BENEFITS**

- Sink unit designed with wet waste strainer, rinser hose, and removable chemical storage pan intended for use in conjunction with glass washers.
- Drawn, 18 gauge stainless steel sink bowl and work surface has a long life span and is dent resistant, even under heavy use.
- Seamless 18 gauge stainless steel front apron for durability and easy of cleaning.
- Wet waste sink with removable dump box.
- Chemical storage compartment with convenient removable water tight pan that keeps chemical containers
  off the floor.

### TSF12CM

Shown with optional faucet. Must be ordered separately.

Shown with optional faucet. Must be ordered separately.