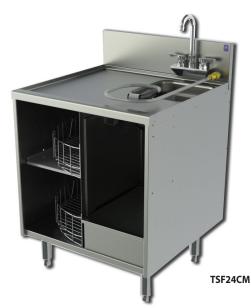

| JOB       |  |
|-----------|--|
| AREA      |  |
| ITEM NO.  |  |
| MODEL NO. |  |

| MODELS |         |  |
|--------|---------|--|
|        | TSF12CM |  |
|        | TSF24CM |  |

#### **KEY PRODUCT FEATURES AND BENEFITS**

- Sink unit designed with wet waste strainer, rinser hose, and removable chemical storage pan intended for use in conjunction with glass washers.
- Drawn, 18 gauge stainless steel sink bowl and work surface has a long life span and is dent resistant, even under heavy use.
- Seamless 18 gauge stainless steel front apron for durability and easy of cleaning.
- Wet waste sink with removable dump box.
- Chemical storage compartment with convenient removable water tight pan that keeps chemical containers
  off the floor.

#### **Additional Features:**

- Our new, more robust Perlick Quick Clamp leg attachment still features easy tool-less installation, when legs are used.
- Optional Perlick Flex Mount leg relocation kit moves rear legs forward for additional space behind the equipment or moves forward legs rearward to help avoid pesky floor drains, available on TSF12CM.
- Stainless steel legs with adjustable thermoplastic feet install without tools for freestanding applications.