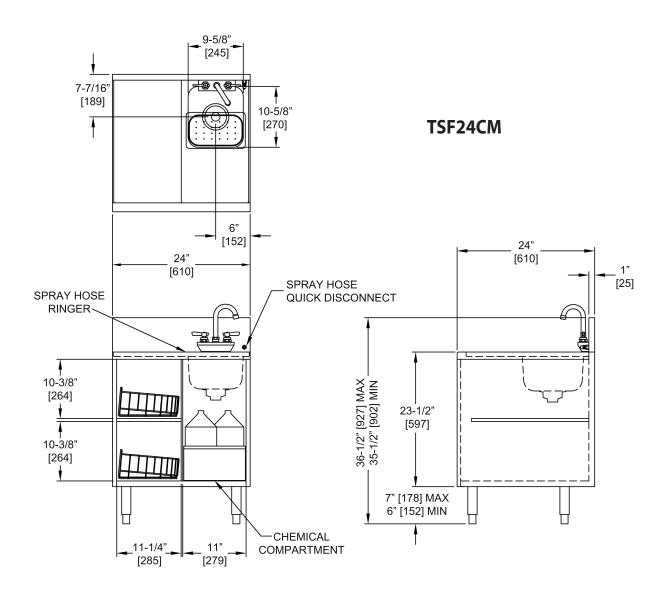

| MODEL NOS.              |                      | TSF24CM                                                                                                                                                                               | TSF12CM                                 |  |
|-------------------------|----------------------|---------------------------------------------------------------------------------------------------------------------------------------------------------------------------------------|-----------------------------------------|--|
| DIMENSIONS:<br>EXTERIOR | Width In. (mm)       | 24 (610)                                                                                                                                                                              | 12 (305)                                |  |
|                         | Depth In. (mm)       | 24 (610)                                                                                                                                                                              |                                         |  |
|                         | Weight lb. (kg)      | 91 (42)                                                                                                                                                                               | 58 (26)                                 |  |
| MATERIALS               | Construction         | All stainless steel                                                                                                                                                                   |                                         |  |
|                         | Тор                  | All horizontal and vertical edges 1/4" radius with balled corners.                                                                                                                    |                                         |  |
|                         | Sink                 | Drawn, 18 gauge stainless steel. All horizontal and vertical edges 1-1/2" radius with balled corners. Furnished with 1-1/2" stainless steel drain socket. 10-5/8" x 9-5/8" x 6" deep. |                                         |  |
|                         | Backsplash           | Stainless steel 6" or 4" with 1" return at top, mechanically fastened and sealed                                                                                                      |                                         |  |
|                         | Legs                 | 1-5/8" tubular, stainless steel with 1" adjustable thermoplastic feet                                                                                                                 |                                         |  |
|                         | Water Faucet         | Hot and cold, heavy-duty all brass construction, chrome plated goose-neck faucet. Must be ordered separately.                                                                         |                                         |  |
|                         | Spray Hose           | Black, plastic spray head with four foot reinforced vinyl hose and quick disconnect fitting                                                                                           |                                         |  |
|                         | Chemical Compartment | Removable stainless steel chemical pan                                                                                                                                                |                                         |  |
| PLUMBING                | Drain Connection     | Drain connection – 1-1/2" NPS Male.<br>Spray Hose– 3/8" O.D. copper supply tube.                                                                                                      |                                         |  |
| OPTIONAL ACCESSORIES    |                      | Glass racks (Part No. 50470-2)                                                                                                                                                        | Field reversible door (Part No. DR12SC) |  |