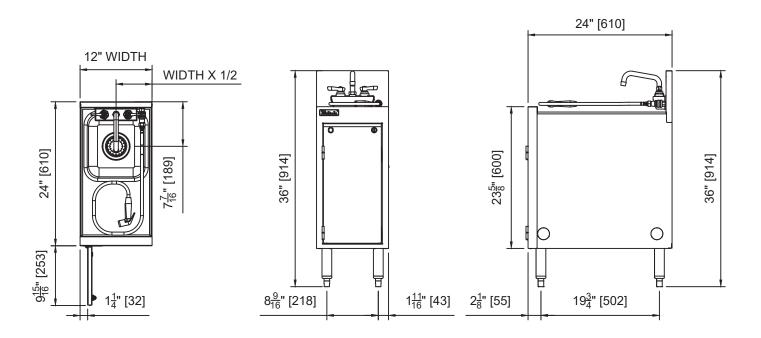

| MODEL NOS.              |                      | TSF24CM                                                                                                                                                                               | TSF12CM                                 |  |
|-------------------------|----------------------|---------------------------------------------------------------------------------------------------------------------------------------------------------------------------------------|-----------------------------------------|--|
| DIMENSIONS:<br>EXTERIOR | Width In. (mm)       | 24 (610)                                                                                                                                                                              | 12 (305)                                |  |
|                         | Depth In. (mm)       | 24 (610)                                                                                                                                                                              |                                         |  |
|                         | Weight lb. (kg)      | 91 (42)                                                                                                                                                                               | 58 (26)                                 |  |
| MATERIALS               | Construction         | All stainless steel                                                                                                                                                                   |                                         |  |
|                         | Тор                  | All horizontal and vertical edges 1/4" radius with balled corners.                                                                                                                    |                                         |  |
|                         | Sink                 | Drawn, 18 gauge stainless steel. All horizontal and vertical edges 1-1/2" radius with balled corners. Furnished with 1-1/2" stainless steel drain socket. 10-5/8" x 9-5/8" x 6" deep. |                                         |  |
|                         | Backsplash           | Stainless steel 6" or 4" with 1" return at top, mechanically fastened and sealed                                                                                                      |                                         |  |
|                         | Legs                 | 1-5/8" tubular, stainless steel with 1" adjustable thermoplastic feet                                                                                                                 |                                         |  |
|                         | Water Faucet         | Hot and cold, heavy-duty all brass construction, chrome plated goose-neck faucet. Must be ordered separately.                                                                         |                                         |  |
|                         | Spray Hose           | Black, plastic spray head with four foot reinforced vinyl hose and quick disconnect fitting                                                                                           |                                         |  |
|                         | Chemical Compartment | Removable stainless steel chemical pan                                                                                                                                                |                                         |  |
| PLUMBING                | Drain Connection     | Drain connection – 1-1/2" NPS Male.<br>Spray Hose– 3/8" O.D. copper supply tube.                                                                                                      |                                         |  |
| OPTIONAL ACCESSORIES    |                      | Glass racks (Part No. 50470-2)                                                                                                                                                        | Field reversible door (Part No. DR12SC) |  |