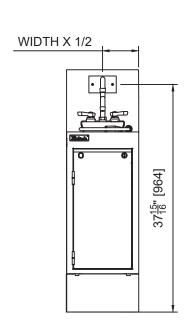

| MODEL NOS.              |                      | TSF24CM                                                                                                                                                                               | TSF12CM                                 |  |
|-------------------------|----------------------|---------------------------------------------------------------------------------------------------------------------------------------------------------------------------------------|-----------------------------------------|--|
| DIMENSIONS:<br>EXTERIOR | Width In. (mm)       | 24 (610)                                                                                                                                                                              | 12 (305)                                |  |
|                         | Depth In. (mm)       | 24 (610)                                                                                                                                                                              |                                         |  |
|                         | Weight lb. (kg)      | 91 (42)                                                                                                                                                                               | 58 (26)                                 |  |
| MATERIALS               | Construction         | All stainless steel                                                                                                                                                                   |                                         |  |
|                         | Тор                  | All horizontal and vertical edges 1/4" radius with balled corners.                                                                                                                    |                                         |  |
|                         | Sink                 | Drawn, 18 gauge stainless steel. All horizontal and vertical edges 1-1/2" radius with balled corners. Furnished with 1-1/2" stainless steel drain socket. 10-5/8" x 9-5/8" x 6" deep. |                                         |  |
|                         | Backsplash           | Stainless steel 6" or 4" with 1" return at top, mechanically fastened and sealed                                                                                                      |                                         |  |
|                         | Legs                 | 1-5/8" tubular, stainless steel with 1" adjustable thermoplastic feet                                                                                                                 |                                         |  |
|                         | Water Faucet         | Hot and cold, heavy-duty all brass construction, chrome plated goose-neck faucet. Must be ordered separately.                                                                         |                                         |  |
|                         | Spray Hose           | Black, plastic spray head with four foot reinforced vinyl hose and quick disconnect fitting                                                                                           |                                         |  |
|                         | Chemical Compartment | Removable stainless steel chemical pan                                                                                                                                                |                                         |  |
| PLUMBING                | Drain Connection     | Drain connection – 1-1/2" NPS Male.<br>Spray Hose– 3/8" O.D. copper supply tube.                                                                                                      |                                         |  |
| OPTIONAL ACCESSORIES    |                      | Glass racks (Part No. 50470-2)                                                                                                                                                        | Field reversible door (Part No. DR12SC) |  |