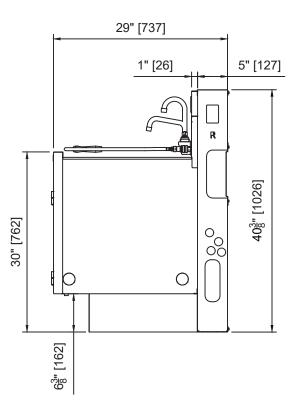

| MODEL NOS.              |                      | TSF24CM                                                                                                                                                                               | TSF12CM                                 |  |
|-------------------------|----------------------|---------------------------------------------------------------------------------------------------------------------------------------------------------------------------------------|-----------------------------------------|--|
| DIMENSIONS:<br>EXTERIOR | Width In. (mm)       | 24 (610)                                                                                                                                                                              | 12 (305)                                |  |
|                         | Depth In. (mm)       | 24 (610)                                                                                                                                                                              |                                         |  |
|                         | Weight lb. (kg)      | 91 (42)                                                                                                                                                                               | 58 (26)                                 |  |
| MATERIALS               | Construction         | All stainless steel                                                                                                                                                                   |                                         |  |
|                         | Тор                  | All horizontal and vertical edges 1/4" radius with balled corners.                                                                                                                    |                                         |  |
|                         | Sink                 | Drawn, 18 gauge stainless steel. All horizontal and vertical edges 1-1/2" radius with balled corners. Furnished with 1-1/2" stainless steel drain socket. 10-5/8" x 9-5/8" x 6" deep. |                                         |  |
|                         | Backsplash           | Stainless steel 6" or 4" with 1" return at top, mechanically fastened and sealed                                                                                                      |                                         |  |
|                         | Legs                 | 1-5/8" tubular, stainless steel with 1" adjustable thermoplastic feet                                                                                                                 |                                         |  |
|                         | Water Faucet         | Hot and cold, heavy-duty all brass construction, chrome plated goose-neck faucet. Must be ordered separately.                                                                         |                                         |  |
|                         | Spray Hose           | Black, plastic spray head with four foot reinforced vinyl hose and quick disconnect fitting                                                                                           |                                         |  |
|                         | Chemical Compartment | Removable stainless steel chemical pan                                                                                                                                                |                                         |  |
| PLUMBING                | Drain Connection     | Drain connection – 1-1/2" NPS Male.<br>Spray Hose– 3/8" O.D. copper supply tube.                                                                                                      |                                         |  |
| OPTIONAL ACCESSORIES    |                      | Glass racks (Part No. 50470-2)                                                                                                                                                        | Field reversible door (Part No. DR12SC) |  |