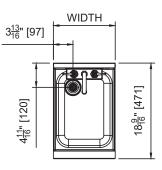

## TOP SHELF DUMP SINKS TS Series and TSF Series Sinks

| MODEL NOS.                 |                  | TS12DS                                                                                                                                                                                           | TSF12DS                                                  | TS18DS         |
|----------------------------|------------------|--------------------------------------------------------------------------------------------------------------------------------------------------------------------------------------------------|----------------------------------------------------------|----------------|
| DIMENSIONS:<br>EXTERIOR    | Width In. (mm)   | 12" (305)                                                                                                                                                                                        | 12" (305)                                                | 18″ (457)      |
|                            | Depth In. (mm)   | 18-9/16" (471)                                                                                                                                                                                   | 24" (610)                                                | 18-9/16″ (471) |
|                            | Weight lb. (kg)  | 45 (20)                                                                                                                                                                                          |                                                          |                |
| MATERIALS                  | Construction     | All stainless steel                                                                                                                                                                              |                                                          |                |
|                            | Top & Deck       | 18 gauge stainless steel                                                                                                                                                                         |                                                          |                |
|                            | Front & Back     | Seamless 18 gauge stainless steel                                                                                                                                                                |                                                          |                |
|                            | Backsplash       | Stainless steel 6" high (4" high optional) with 1" return at the top, mechanically fastened and sealed to hand sink top.                                                                         |                                                          |                |
|                            | Legs             | 1-5/8" tubular, stainless steel with 1" adjustable thermoplastic feet                                                                                                                            |                                                          |                |
|                            | Bowl             | Drawn, 18 gauge stainless steel. All horizontal and vertical edges 1-1/2" radius with balled corners.<br>Furnished with 1-1/2" stainless steel drain socket. 10"W x 14" front-to-back x 9" deep. |                                                          |                |
|                            | Water Faucet     | Hot and cold, heavy-duty all brass construction, chrome plated swing spout faucet. Must be ordered separately.                                                                                   |                                                          |                |
| PLUMBING                   | Drain Connection | Drain connection: 1-1/2" NPS male                                                                                                                                                                |                                                          |                |
|                            | Water connection | 1/2" IPS shanks and nuts. 18" braid                                                                                                                                                              | 1/2" IPS shanks and nuts. 18" braided water supply lines |                |
| ACCESSORIES (PARTIAL LIST) |                  | Wrist blades, touchless faucet, splash guards, speed rail, blender shelf, Perlick Flex Mount leg relocation kit (TSF Series)                                                                     |                                                          |                |