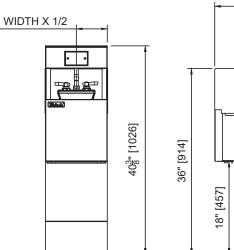

## TOP SHELF DUMP SINKS TS Series and TSF Series Sinks

| MODEL NOS.                 |                  | TS12DS                                                                                                                                                                                           | TSF12DS                                                  | TS18DS         |
|----------------------------|------------------|--------------------------------------------------------------------------------------------------------------------------------------------------------------------------------------------------|----------------------------------------------------------|----------------|
| DIMENSIONS:<br>EXTERIOR    | Width In. (mm)   | 12" (305)                                                                                                                                                                                        | 12" (305)                                                | 18″ (457)      |
|                            | Depth In. (mm)   | 18-9/16" (471)                                                                                                                                                                                   | 24" (610)                                                | 18-9/16″ (471) |
|                            | Weight lb. (kg)  | 45 (20)                                                                                                                                                                                          |                                                          |                |
| MATERIALS                  | Construction     | All stainless steel                                                                                                                                                                              |                                                          |                |
|                            | Top & Deck       | 18 gauge stainless steel                                                                                                                                                                         |                                                          |                |
|                            | Front & Back     | Seamless 18 gauge stainless steel                                                                                                                                                                |                                                          |                |
|                            | Backsplash       | Stainless steel 6" high (4" high optional) with 1" return at the top, mechanically fastened and sealed to hand sink top.                                                                         |                                                          |                |
|                            | Legs             | 1-5/8" tubular, stainless steel with 1" adjustable thermoplastic feet                                                                                                                            |                                                          |                |
|                            | Bowl             | Drawn, 18 gauge stainless steel. All horizontal and vertical edges 1-1/2" radius with balled corners.<br>Furnished with 1-1/2" stainless steel drain socket. 10"W x 14" front-to-back x 9" deep. |                                                          |                |
|                            | Water Faucet     | Hot and cold, heavy-duty all brass construction, chrome plated swing spout faucet. Must be ordered separately.                                                                                   |                                                          |                |
| PLUMBING                   | Drain Connection | Drain connection: 1-1/2" NPS male                                                                                                                                                                |                                                          |                |
|                            | Water connection | 1/2" IPS shanks and nuts. 18" braid                                                                                                                                                              | 1/2" IPS shanks and nuts. 18" braided water supply lines |                |
| ACCESSORIES (PARTIAL LIST) |                  | Wrist blades, touchless faucet, splash guards, speed rail, blender shelf, Perlick Flex Mount leg relocation kit (TSF Series)                                                                     |                                                          |                |

TOP SHELF DUMP SINKS TS Series and TSF Series Sinks

TS12DS

Shown with optional faucet. Must be ordered separately.

TOP SHELF DUMP SINKS TS Series and TSF Series Sinks

TSF12DS

WIDTH X 1/2

Shown with optional faucet. Must be ordered separately.