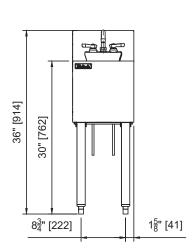

## TOP SHELF DUMP SINKS TS Series and TSF Series Sinks

| MODEL NOS.                 |                  | TS12DS                                                                                                                                                                                           | TSF12DS                                                  | TS18DS         |
|----------------------------|------------------|--------------------------------------------------------------------------------------------------------------------------------------------------------------------------------------------------|----------------------------------------------------------|----------------|
| DIMENSIONS:<br>EXTERIOR    | Width In. (mm)   | 12" (305)                                                                                                                                                                                        | 12" (305)                                                | 18″ (457)      |
|                            | Depth In. (mm)   | 18-9/16" (471)                                                                                                                                                                                   | 24" (610)                                                | 18-9/16″ (471) |
|                            | Weight lb. (kg)  | 45 (20)                                                                                                                                                                                          |                                                          |                |
| MATERIALS                  | Construction     | All stainless steel                                                                                                                                                                              |                                                          |                |
|                            | Top & Deck       | 18 gauge stainless steel                                                                                                                                                                         |                                                          |                |
|                            | Front & Back     | Seamless 18 gauge stainless steel                                                                                                                                                                |                                                          |                |
|                            | Backsplash       | Stainless steel 6" high (4" high optional) with 1" return at the top, mechanically fastened and sealed to hand sink top.                                                                         |                                                          |                |
|                            | Legs             | 1-5/8" tubular, stainless steel with 1" adjustable thermoplastic feet                                                                                                                            |                                                          |                |
|                            | Bowl             | Drawn, 18 gauge stainless steel. All horizontal and vertical edges 1-1/2" radius with balled corners.<br>Furnished with 1-1/2" stainless steel drain socket. 10"W x 14" front-to-back x 9" deep. |                                                          |                |
|                            | Water Faucet     | Hot and cold, heavy-duty all brass construction, chrome plated swing spout faucet. Must be ordered separately.                                                                                   |                                                          |                |
| PLUMBING                   | Drain Connection | Drain connection: 1-1/2" NPS male                                                                                                                                                                |                                                          |                |
|                            | Water connection | 1/2" IPS shanks and nuts. 18" braid                                                                                                                                                              | 1/2" IPS shanks and nuts. 18" braided water supply lines |                |
| ACCESSORIES (PARTIAL LIST) |                  | Wrist blades, touchless faucet, splash guards, speed rail, blender shelf, Perlick Flex Mount leg relocation kit (TSF Series)                                                                     |                                                          |                |

TOP SHELF DUMP SINKS TS Series and TSF Series Sinks

TS12DS

Shown with optional faucet. Must be ordered separately.

TOP SHELF DUMP SINKS TS Series and TSF Series Sinks

TSF12DS

WIDTH X 1/2

Shown with optional faucet. Must be ordered separately.