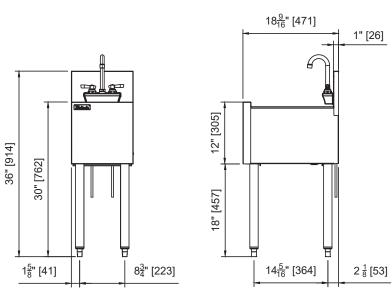

## TOP SHELF DUMP SINKS TS Series and TSF Series Sinks

| MODEL NOS.                 |                  | TS12DS                                                                                                                                                                                           | TSF12DS                                                  | TS18DS         |
|----------------------------|------------------|--------------------------------------------------------------------------------------------------------------------------------------------------------------------------------------------------|----------------------------------------------------------|----------------|
| DIMENSIONS:<br>EXTERIOR    | Width In. (mm)   | 12" (305)                                                                                                                                                                                        | 12" (305)                                                | 18″ (457)      |
|                            | Depth In. (mm)   | 18-9/16" (471)                                                                                                                                                                                   | 24" (610)                                                | 18-9/16″ (471) |
|                            | Weight lb. (kg)  | 45 (20)                                                                                                                                                                                          |                                                          |                |
| MATERIALS                  | Construction     | All stainless steel                                                                                                                                                                              |                                                          |                |
|                            | Top & Deck       | 18 gauge stainless steel                                                                                                                                                                         |                                                          |                |
|                            | Front & Back     | Seamless 18 gauge stainless steel                                                                                                                                                                |                                                          |                |
|                            | Backsplash       | Stainless steel 6" high (4" high optional) with 1" return at the top, mechanically fastened and sealed to hand sink top.                                                                         |                                                          |                |
|                            | Legs             | 1-5/8" tubular, stainless steel with 1" adjustable thermoplastic feet                                                                                                                            |                                                          |                |
|                            | Bowl             | Drawn, 18 gauge stainless steel. All horizontal and vertical edges 1-1/2" radius with balled corners.<br>Furnished with 1-1/2" stainless steel drain socket. 10"W x 14" front-to-back x 9" deep. |                                                          |                |
|                            | Water Faucet     | Hot and cold, heavy-duty all brass construction, chrome plated swing spout faucet. Must be ordered separately.                                                                                   |                                                          |                |
| PLUMBING                   | Drain Connection | Drain connection: 1-1/2" NPS male                                                                                                                                                                |                                                          |                |
|                            | Water connection | 1/2" IPS shanks and nuts. 18" braid                                                                                                                                                              | 1/2" IPS shanks and nuts. 18" braided water supply lines |                |
| ACCESSORIES (PARTIAL LIST) |                  | Wrist blades, touchless faucet, splash guards, speed rail, blender shelf, Perlick Flex Mount leg relocation kit (TSF Series)                                                                     |                                                          |                |