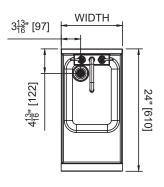

## TOP SHELF DUMP SINKS TS Series and TSF Series Sinks

| MODEL NOS.                 |                  | TS12DS                                                                                                                                                                                           | TSF12DS                                                  | TS18DS         |
|----------------------------|------------------|--------------------------------------------------------------------------------------------------------------------------------------------------------------------------------------------------|----------------------------------------------------------|----------------|
| DIMENSIONS:<br>EXTERIOR    | Width In. (mm)   | 12" (305)                                                                                                                                                                                        | 12" (305)                                                | 18″ (457)      |
|                            | Depth In. (mm)   | 18-9/16" (471)                                                                                                                                                                                   | 24" (610)                                                | 18-9/16″ (471) |
|                            | Weight lb. (kg)  | 45 (20)                                                                                                                                                                                          |                                                          |                |
| MATERIALS                  | Construction     | All stainless steel                                                                                                                                                                              |                                                          |                |
|                            | Top & Deck       | 18 gauge stainless steel                                                                                                                                                                         |                                                          |                |
|                            | Front & Back     | Seamless 18 gauge stainless steel                                                                                                                                                                |                                                          |                |
|                            | Backsplash       | Stainless steel 6" high (4" high optional) with 1" return at the top, mechanically fastened and sealed to hand sink top.                                                                         |                                                          |                |
|                            | Legs             | 1-5/8" tubular, stainless steel with 1" adjustable thermoplastic feet                                                                                                                            |                                                          |                |
|                            | Bowl             | Drawn, 18 gauge stainless steel. All horizontal and vertical edges 1-1/2" radius with balled corners.<br>Furnished with 1-1/2" stainless steel drain socket. 10"W x 14" front-to-back x 9" deep. |                                                          |                |
|                            | Water Faucet     | Hot and cold, heavy-duty all brass construction, chrome plated swing spout faucet. Must be ordered separately.                                                                                   |                                                          |                |
| PLUMBING                   | Drain Connection | Drain connection: 1-1/2" NPS male                                                                                                                                                                |                                                          |                |
|                            | Water connection | 1/2" IPS shanks and nuts. 18" braid                                                                                                                                                              | 1/2" IPS shanks and nuts. 18" braided water supply lines |                |
| ACCESSORIES (PARTIAL LIST) |                  | Wrist blades, touchless faucet, splash guards, speed rail, blender shelf, Perlick Flex Mount leg relocation kit (TSF Series)                                                                     |                                                          |                |

TOP SHELF DUMP SINKS TS Series and TSF Series Sinks

TS12DS

Shown with optional faucet. Must be ordered separately.

TOP SHELF DUMP SINKS TS Series and TSF Series Sinks

TSF12DS

WIDTH X 1/2

Shown with optional faucet. Must be ordered separately.