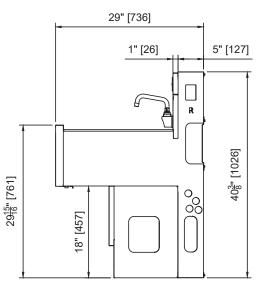

## TOP SHELF DUMP SINKS TS Series and TSF Series Sinks

| MODEL NOS.                 |                  | TS12DS                                                                                                                                                                                           | TSF12DS                                                  | TS18DS         |
|----------------------------|------------------|--------------------------------------------------------------------------------------------------------------------------------------------------------------------------------------------------|----------------------------------------------------------|----------------|
| DIMENSIONS:<br>EXTERIOR    | Width In. (mm)   | 12" (305)                                                                                                                                                                                        | 12" (305)                                                | 18″ (457)      |
|                            | Depth In. (mm)   | 18-9/16" (471)                                                                                                                                                                                   | 24" (610)                                                | 18-9/16″ (471) |
|                            | Weight lb. (kg)  | 45 (20)                                                                                                                                                                                          |                                                          |                |
| MATERIALS                  | Construction     | All stainless steel                                                                                                                                                                              |                                                          |                |
|                            | Top & Deck       | 18 gauge stainless steel                                                                                                                                                                         |                                                          |                |
|                            | Front & Back     | Seamless 18 gauge stainless steel                                                                                                                                                                |                                                          |                |
|                            | Backsplash       | Stainless steel 6" high (4" high optional) with 1" return at the top, mechanically fastened and sealed to hand sink top.                                                                         |                                                          |                |
|                            | Legs             | 1-5/8" tubular, stainless steel with 1" adjustable thermoplastic feet                                                                                                                            |                                                          |                |
|                            | Bowl             | Drawn, 18 gauge stainless steel. All horizontal and vertical edges 1-1/2" radius with balled corners.<br>Furnished with 1-1/2" stainless steel drain socket. 10"W x 14" front-to-back x 9" deep. |                                                          |                |
|                            | Water Faucet     | Hot and cold, heavy-duty all brass construction, chrome plated swing spout faucet. Must be ordered separately.                                                                                   |                                                          |                |
| PLUMBING                   | Drain Connection | Drain connection: 1-1/2" NPS male                                                                                                                                                                |                                                          |                |
|                            | Water connection | 1/2" IPS shanks and nuts. 18" braid                                                                                                                                                              | 1/2" IPS shanks and nuts. 18" braided water supply lines |                |
| ACCESSORIES (PARTIAL LIST) |                  | Wrist blades, touchless faucet, splash guards, speed rail, blender shelf, Perlick Flex Mount leg relocation kit (TSF Series)                                                                     |                                                          |                |