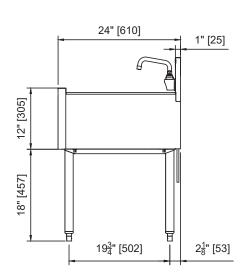

## TOP SHELF DUMP SINKS TS Series and TSF Series Sinks

| MODEL NOS.                 |                  | TS12DS                                                                                                                                                                                           | TSF12DS                                                  | TS18DS         |
|----------------------------|------------------|--------------------------------------------------------------------------------------------------------------------------------------------------------------------------------------------------|----------------------------------------------------------|----------------|
| DIMENSIONS:<br>EXTERIOR    | Width In. (mm)   | 12" (305)                                                                                                                                                                                        | 12" (305)                                                | 18″ (457)      |
|                            | Depth In. (mm)   | 18-9/16" (471)                                                                                                                                                                                   | 24" (610)                                                | 18-9/16″ (471) |
|                            | Weight lb. (kg)  | 45 (20)                                                                                                                                                                                          |                                                          |                |
| MATERIALS                  | Construction     | All stainless steel                                                                                                                                                                              |                                                          |                |
|                            | Top & Deck       | 18 gauge stainless steel                                                                                                                                                                         |                                                          |                |
|                            | Front & Back     | Seamless 18 gauge stainless steel                                                                                                                                                                |                                                          |                |
|                            | Backsplash       | Stainless steel 6" high (4" high optional) with 1" return at the top, mechanically fastened and sealed to hand sink top.                                                                         |                                                          |                |
|                            | Legs             | 1-5/8" tubular, stainless steel with 1" adjustable thermoplastic feet                                                                                                                            |                                                          |                |
|                            | Bowl             | Drawn, 18 gauge stainless steel. All horizontal and vertical edges 1-1/2" radius with balled corners.<br>Furnished with 1-1/2" stainless steel drain socket. 10"W x 14" front-to-back x 9" deep. |                                                          |                |
|                            | Water Faucet     | Hot and cold, heavy-duty all brass construction, chrome plated swing spout faucet. Must be ordered separately.                                                                                   |                                                          |                |
| PLUMBING                   | Drain Connection | Drain connection: 1-1/2" NPS male                                                                                                                                                                |                                                          |                |
|                            | Water connection | 1/2" IPS shanks and nuts. 18" braid                                                                                                                                                              | 1/2" IPS shanks and nuts. 18" braided water supply lines |                |
| ACCESSORIES (PARTIAL LIST) |                  | Wrist blades, touchless faucet, splash guards, speed rail, blender shelf, Perlick Flex Mount leg relocation kit (TSF Series)                                                                     |                                                          |                |

TOP SHELF DUMP SINKS TS Series and TSF Series Sinks

TS12DS

Shown with optional faucet. Must be ordered separately.

TOP SHELF DUMP SINKS TS Series and TSF Series Sinks

TSF12DS

WIDTH X 1/2

Shown with optional faucet. Must be ordered separately.