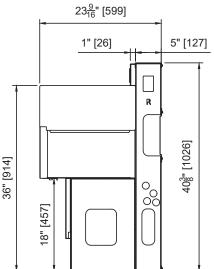

## TOP SHELF DUMP SINKS TS Series and TSF Series Sinks

| MODEL NOS.                 |                  | TS12DS                                                                                                                                                                                           | TSF12DS                                                  | TS18DS         |
|----------------------------|------------------|--------------------------------------------------------------------------------------------------------------------------------------------------------------------------------------------------|----------------------------------------------------------|----------------|
| DIMENSIONS:<br>EXTERIOR    | Width In. (mm)   | 12" (305)                                                                                                                                                                                        | 12" (305)                                                | 18″ (457)      |
|                            | Depth In. (mm)   | 18-9/16" (471)                                                                                                                                                                                   | 24" (610)                                                | 18-9/16″ (471) |
|                            | Weight lb. (kg)  | 45 (20)                                                                                                                                                                                          |                                                          |                |
| MATERIALS                  | Construction     | All stainless steel                                                                                                                                                                              |                                                          |                |
|                            | Top & Deck       | 18 gauge stainless steel                                                                                                                                                                         |                                                          |                |
|                            | Front & Back     | Seamless 18 gauge stainless steel                                                                                                                                                                |                                                          |                |
|                            | Backsplash       | Stainless steel 6" high (4" high optional) with 1" return at the top, mechanically fastened and sealed to hand sink top.                                                                         |                                                          |                |
|                            | Legs             | 1-5/8" tubular, stainless steel with 1" adjustable thermoplastic feet                                                                                                                            |                                                          |                |
|                            | Bowl             | Drawn, 18 gauge stainless steel. All horizontal and vertical edges 1-1/2" radius with balled corners.<br>Furnished with 1-1/2" stainless steel drain socket. 10"W x 14" front-to-back x 9" deep. |                                                          |                |
|                            | Water Faucet     | Hot and cold, heavy-duty all brass construction, chrome plated swing spout faucet. Must be ordered separately.                                                                                   |                                                          |                |
| PLUMBING                   | Drain Connection | Drain connection: 1-1/2" NPS male                                                                                                                                                                |                                                          |                |
|                            | Water connection | 1/2" IPS shanks and nuts. 18" braid                                                                                                                                                              | 1/2" IPS shanks and nuts. 18" braided water supply lines |                |
| ACCESSORIES (PARTIAL LIST) |                  | Wrist blades, touchless faucet, splash guards, speed rail, blender shelf, Perlick Flex Mount leg relocation kit (TSF Series)                                                                     |                                                          |                |

TOP SHELF DUMP SINKS TS Series and TSF Series Sinks

TS12DS

Shown with optional faucet. Must be ordered separately.

TOP SHELF DUMP SINKS TS Series and TSF Series Sinks

TSF12DS

WIDTH X 1/2

Shown with optional faucet. Must be ordered separately.