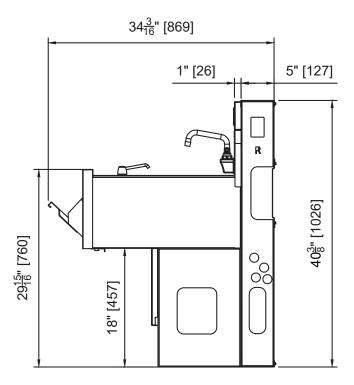

Form No. Z2966 Rev. 12.05.23

<sup>\*</sup>Faucets must be ordered separately.

TSF SERIES 12" & 18"W x 24"D Hand Sink with Folded Paper Towel and Soap Dispensers

| MODEL NOS.                  |                  | TSF12HS                                                                                                                                                                                       | TSF18HS   |  |
|-----------------------------|------------------|-----------------------------------------------------------------------------------------------------------------------------------------------------------------------------------------------|-----------|--|
| DIMENSIONS:<br>EXTERIOR     | Width In. (mm)   | 12" (305)                                                                                                                                                                                     | 18" (457) |  |
|                             | Depth In. (mm)   | 24" (610)                                                                                                                                                                                     |           |  |
|                             | Weight lb. (kg)  | 50 (23)                                                                                                                                                                                       | 60 (27)   |  |
| MATERIALS                   | Construction     | All stainless steel                                                                                                                                                                           |           |  |
|                             | Top & Deck       | 18 gauge stainless steel                                                                                                                                                                      |           |  |
|                             | Front & Back     | Seamless 18 gauge stainless steel                                                                                                                                                             |           |  |
|                             | Backsplash       | Stainless steel 6" high (4" high optional) with 1" return at the top, fastened and sealed to hand sink top                                                                                    |           |  |
|                             | Legs             | 1-5/8" tubular, stainless steel with 1" adjustable thermoplastic feet                                                                                                                         |           |  |
|                             | Bowl             | Drawn, 18 gauge stainless steel. All horizontal and vertical edges 1-1/2" radius with balled corners. Furnished with 1-1/2" stainless steel drain socket. 10"W x 14" front-to-back x 9" deep. |           |  |
|                             | Water Faucet     | Faucets are heavy duty construction, chrome plated, lead free, and have the leads attached for easy hook up.  Faucet must be ordered separately.                                              |           |  |
| PLUMBING                    | Drain Connection | 1-1/2" NPS male. Hot and cold water connection                                                                                                                                                |           |  |
|                             | Water Connection | 1/2" IPS shanks and nuts. 18" braided water supply lines.                                                                                                                                     |           |  |
| ACCESSORIES (PARTIAL LIST): |                  | Wrist blades, touchless faucet, splash guards, Perlick Flex Mount leg relocation kit.                                                                                                         |           |  |