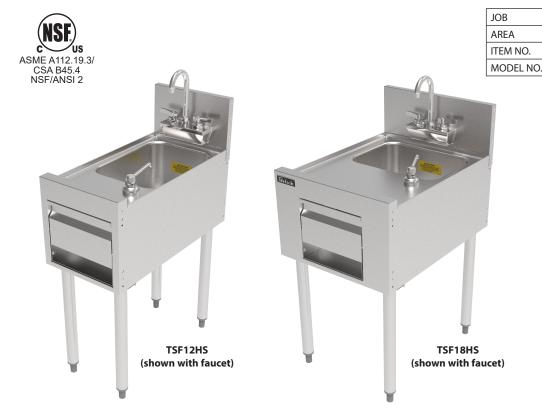

TSF SERIES 12" & 18"W x 24"D Hand Sink with Folded Paper Towel and Soap Dispensers

| MODELS    |         |  |  |  |
|-----------|---------|--|--|--|
| TS Series |         |  |  |  |
|           | TSF12HS |  |  |  |
|           | TSF18HS |  |  |  |

#### **KEY PRODUCT FEATURES AND BENEFITS**

- Drawn, 18 gauge stainless steel sink bowl and work surface has a long life span and is dent resistant, even under heavy use.
- 16 oz. soap dispenser and C-fold or tri-fold paper towel dispenser integrated into the front apron for quick access.
- Soap dispenser easily refills from the top.
- Paper towel dispenser opens horizontally for easy access and refill.
- Paper towel positioned to minimize having to bend over to access paper towels for use.

#### **Additional Features:**

- All stainless steel construction.
- Our new, more robust Perlick Quick Clamp leg attachment still features easy tool-less installation, when legs are used.
- Optional Perlick Flex Mount leg relocation kit moves rear legs forward for additional space behind the equipment or moves forward legs rearward to help avoid pesky floor drains, available on TSF units.
- Stainless steel legs with adjustable thermoplastic feet install without tools for freestanding applications.
- Optional NSF-listed commercial-grade hot/cold water faucet stands up to years of use and can be easily serviced from the front.
- · Optional side splashes.