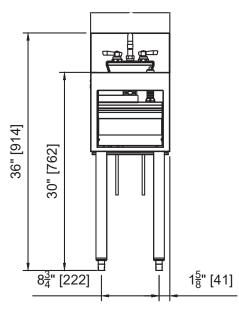

Form No. Z2966 Rev. 12.05.23

<sup>\*</sup>Faucets must be ordered separately.

TSF SERIES 12" & 18"W x 24"D Hand Sink with Folded Paper Towel and Soap Dispensers

| MODEL NOS.                  |                  | TSF12HS                                                                                                                                                                                       | TSF18HS   |  |
|-----------------------------|------------------|-----------------------------------------------------------------------------------------------------------------------------------------------------------------------------------------------|-----------|--|
| DIMENSIONS:<br>EXTERIOR     | Width In. (mm)   | 12" (305)                                                                                                                                                                                     | 18" (457) |  |
|                             | Depth In. (mm)   | 24" (610)                                                                                                                                                                                     |           |  |
|                             | Weight lb. (kg)  | 50 (23)                                                                                                                                                                                       | 60 (27)   |  |
| MATERIALS                   | Construction     | All stainless steel                                                                                                                                                                           |           |  |
|                             | Top & Deck       | 18 gauge stainless steel                                                                                                                                                                      |           |  |
|                             | Front & Back     | Seamless 18 gauge stainless steel                                                                                                                                                             |           |  |
|                             | Backsplash       | Stainless steel 6" high (4" high optional) with 1" return at the top, fastened and sealed to hand sink top                                                                                    |           |  |
|                             | Legs             | 1-5/8" tubular, stainless steel with 1" adjustable thermoplastic feet                                                                                                                         |           |  |
|                             | Bowl             | Drawn, 18 gauge stainless steel. All horizontal and vertical edges 1-1/2" radius with balled corners. Furnished with 1-1/2" stainless steel drain socket. 10"W x 14" front-to-back x 9" deep. |           |  |
|                             | Water Faucet     | Faucets are heavy duty construction, chrome plated, lead free, and have the leads attached for easy hook up.  Faucet must be ordered separately.                                              |           |  |
| PLUMBING                    | Drain Connection | 1-1/2" NPS male. Hot and cold water connection                                                                                                                                                |           |  |
|                             | Water Connection | 1/2" IPS shanks and nuts. 18" braided water supply lines.                                                                                                                                     |           |  |
| ACCESSORIES (PARTIAL LIST): |                  | Wrist blades, touchless faucet, splash guards, Perlick Flex Mount leg relocation kit.                                                                                                         |           |  |