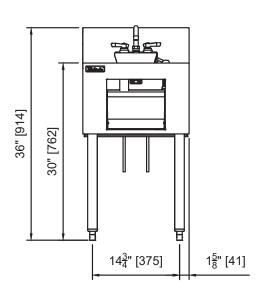

Form No. Z2966 Rev. 12.05.23

<sup>\*</sup>Faucets must be ordered separately.

TSF SERIES 12" & 18"W x 24"D Hand Sink with Folded Paper Towel and Soap Dispensers

| MODEL NOS.                  |                  | TSF12HS                                                                                                                                                                                       | TSF18HS   |  |
|-----------------------------|------------------|-----------------------------------------------------------------------------------------------------------------------------------------------------------------------------------------------|-----------|--|
| DIMENSIONS:<br>EXTERIOR     | Width In. (mm)   | 12" (305)                                                                                                                                                                                     | 18" (457) |  |
|                             | Depth In. (mm)   | 24" (610)                                                                                                                                                                                     |           |  |
|                             | Weight lb. (kg)  | 50 (23)                                                                                                                                                                                       | 60 (27)   |  |
| MATERIALS                   | Construction     | All stainless steel                                                                                                                                                                           |           |  |
|                             | Top & Deck       | 18 gauge stainless steel                                                                                                                                                                      |           |  |
|                             | Front & Back     | Seamless 18 gauge stainless steel                                                                                                                                                             |           |  |
|                             | Backsplash       | Stainless steel 6" high (4" high optional) with 1" return at the top, fastened and sealed to hand sink top                                                                                    |           |  |
|                             | Legs             | 1-5/8" tubular, stainless steel with 1" adjustable thermoplastic feet                                                                                                                         |           |  |
|                             | Bowl             | Drawn, 18 gauge stainless steel. All horizontal and vertical edges 1-1/2" radius with balled corners. Furnished with 1-1/2" stainless steel drain socket. 10"W x 14" front-to-back x 9" deep. |           |  |
|                             | Water Faucet     | Faucets are heavy duty construction, chrome plated, lead free, and have the leads attached for easy hook up.  Faucet must be ordered separately.                                              |           |  |
| PLUMBING                    | Drain Connection | 1-1/2" NPS male. Hot and cold water connection                                                                                                                                                |           |  |
|                             | Water Connection | 1/2" IPS shanks and nuts. 18" braided water supply lines.                                                                                                                                     |           |  |
| ACCESSORIES (PARTIAL LIST): |                  | Wrist blades, touchless faucet, splash guards, Perlick Flex Mount leg relocation kit.                                                                                                         |           |  |