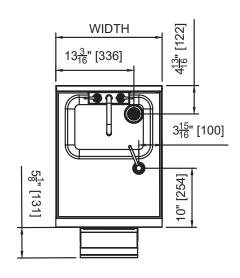

Form No. Z2966 Rev. 12.05.23

<sup>\*</sup>Faucets must be ordered separately.

TSF SERIES 12" & 18"W x 24"D Hand Sink with Folded Paper Towel and Soap Dispensers

| MODEL NOS.                  |                  | TSF12HS                                                                                                                                                                                       | TSF18HS   |  |
|-----------------------------|------------------|-----------------------------------------------------------------------------------------------------------------------------------------------------------------------------------------------|-----------|--|
| DIMENSIONS:<br>EXTERIOR     | Width In. (mm)   | 12" (305)                                                                                                                                                                                     | 18" (457) |  |
|                             | Depth In. (mm)   | 24" (610)                                                                                                                                                                                     |           |  |
|                             | Weight lb. (kg)  | 50 (23)                                                                                                                                                                                       | 60 (27)   |  |
| MATERIALS                   | Construction     | All stainless steel                                                                                                                                                                           |           |  |
|                             | Top & Deck       | 18 gauge stainless steel                                                                                                                                                                      |           |  |
|                             | Front & Back     | Seamless 18 gauge stainless steel                                                                                                                                                             |           |  |
|                             | Backsplash       | Stainless steel 6" high (4" high optional) with 1" return at the top, fastened and sealed to hand sink top                                                                                    |           |  |
|                             | Legs             | 1-5/8" tubular, stainless steel with 1" adjustable thermoplastic feet                                                                                                                         |           |  |
|                             | Bowl             | Drawn, 18 gauge stainless steel. All horizontal and vertical edges 1-1/2" radius with balled corners. Furnished with 1-1/2" stainless steel drain socket. 10"W x 14" front-to-back x 9" deep. |           |  |
|                             | Water Faucet     | Faucets are heavy duty construction, chrome plated, lead free, and have the leads attached for easy hook up.  Faucet must be ordered separately.                                              |           |  |
| PLUMBING                    | Drain Connection | 1-1/2" NPS male. Hot and cold water connection                                                                                                                                                |           |  |
|                             | Water Connection | 1/2" IPS shanks and nuts. 18" braided water supply lines.                                                                                                                                     |           |  |
| ACCESSORIES (PARTIAL LIST): |                  | Wrist blades, touchless faucet, splash guards, Perlick Flex Mount leg relocation kit.                                                                                                         |           |  |