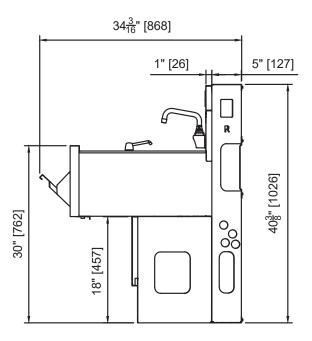

# TSF18HS

Form No. Z2966 Rev. 12.05.23

<sup>\*</sup>Faucets must be ordered separately.

TSF SERIES 12" & 18"W x 24"D Hand Sink with Folded Paper Towel and Soap Dispensers

| MODEL NOS.                  |                  | TSF12HS                                                                                                                                                                                       | TSF18HS   |  |
|-----------------------------|------------------|-----------------------------------------------------------------------------------------------------------------------------------------------------------------------------------------------|-----------|--|
| DIMENSIONS:<br>EXTERIOR     | Width In. (mm)   | 12" (305)                                                                                                                                                                                     | 18" (457) |  |
|                             | Depth In. (mm)   | 24" (610)                                                                                                                                                                                     |           |  |
|                             | Weight lb. (kg)  | 50 (23)                                                                                                                                                                                       | 60 (27)   |  |
| MATERIALS                   | Construction     | All stainless steel                                                                                                                                                                           |           |  |
|                             | Top & Deck       | 18 gauge stainless steel                                                                                                                                                                      |           |  |
|                             | Front & Back     | Seamless 18 gauge stainless steel                                                                                                                                                             |           |  |
|                             | Backsplash       | Stainless steel 6" high (4" high optional) with 1" return at the top, fastened and sealed to hand sink top                                                                                    |           |  |
|                             | Legs             | 1-5/8" tubular, stainless steel with 1" adjustable thermoplastic feet                                                                                                                         |           |  |
|                             | Bowl             | Drawn, 18 gauge stainless steel. All horizontal and vertical edges 1-1/2" radius with balled corners. Furnished with 1-1/2" stainless steel drain socket. 10"W x 14" front-to-back x 9" deep. |           |  |
|                             | Water Faucet     | Faucets are heavy duty construction, chrome plated, lead free, and have the leads attached for easy hook up.  Faucet must be ordered separately.                                              |           |  |
| PLUMBING                    | Drain Connection | 1-1/2" NPS male. Hot and cold water connection                                                                                                                                                |           |  |
|                             | Water Connection | 1/2" IPS shanks and nuts. 18" braided water supply lines.                                                                                                                                     |           |  |
| ACCESSORIES (PARTIAL LIST): |                  | Wrist blades, touchless faucet, splash guards, Perlick Flex Mount leg relocation kit.                                                                                                         |           |  |