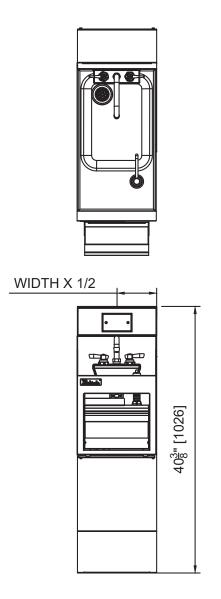

TSF SERIES 12" & 18"W x 24"D Hand Sink with Folded Paper Towel and Soap Dispensers

## TSF12HS

TSF SERIES 12" & 18"W x 24"D Hand Sink with Folded Paper Towel and Soap Dispensers

## TSF12HS

TSF SERIES 12" & 18"W x 24"D Hand Sink with Folded Paper Towel and Soap Dispensers

TSF18HS

TSF SERIES 12" & 18"W x 24"D Hand Sink with Folded Paper Towel and Soap Dispensers