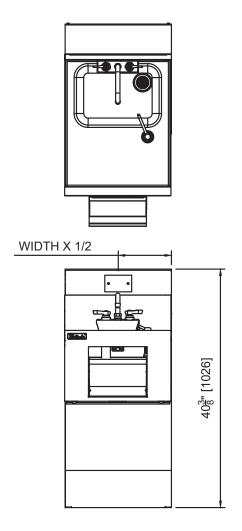

## TSF12HS

TSF SERIES 12" & 18"W x 24"D Hand Sink with Folded Paper Towel and Soap Dispensers

TSF18HS

TSF SERIES 12" & 18"W x 24"D Hand Sink with Folded Paper Towel and Soap Dispensers