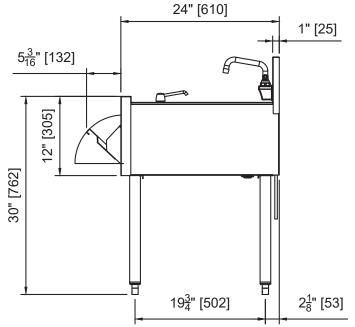

Form No. Z2966 Rev. 12.05.23

<sup>\*</sup>Faucets must be ordered separately.

TSF SERIES 12" & 18"W x 24"D Hand Sink with Folded Paper Towel and Soap Dispensers

| MODEL NOS.                  |                  | TSF12HS                                                                                                                                                                                       | TSF18HS   |  |
|-----------------------------|------------------|-----------------------------------------------------------------------------------------------------------------------------------------------------------------------------------------------|-----------|--|
| DIMENSIONS:<br>EXTERIOR     | Width In. (mm)   | 12" (305)                                                                                                                                                                                     | 18" (457) |  |
|                             | Depth In. (mm)   | 24" (610)                                                                                                                                                                                     |           |  |
|                             | Weight lb. (kg)  | 50 (23)                                                                                                                                                                                       | 60 (27)   |  |
| MATERIALS                   | Construction     | All stainless steel                                                                                                                                                                           |           |  |
|                             | Top & Deck       | 18 gauge stainless steel                                                                                                                                                                      |           |  |
|                             | Front & Back     | Seamless 18 gauge stainless steel                                                                                                                                                             |           |  |
|                             | Backsplash       | Stainless steel 6" high (4" high optional) with 1" return at the top, fastened and sealed to hand sink top                                                                                    |           |  |
|                             | Legs             | 1-5/8" tubular, stainless steel with 1" adjustable thermoplastic feet                                                                                                                         |           |  |
|                             | Bowl             | Drawn, 18 gauge stainless steel. All horizontal and vertical edges 1-1/2" radius with balled corners. Furnished with 1-1/2" stainless steel drain socket. 10"W x 14" front-to-back x 9" deep. |           |  |
|                             | Water Faucet     | Faucets are heavy duty construction, chrome plated, lead free, and have the leads attached for easy hook up.  Faucet must be ordered separately.                                              |           |  |
| PLUMBING                    | Drain Connection | 1-1/2" NPS male. Hot and cold water connection                                                                                                                                                |           |  |
|                             | Water Connection | 1/2" IPS shanks and nuts. 18" braided water supply lines.                                                                                                                                     |           |  |
| ACCESSORIES (PARTIAL LIST): |                  | Wrist blades, touchless faucet, splash guards, Perlick Flex Mount leg relocation kit.                                                                                                         |           |  |