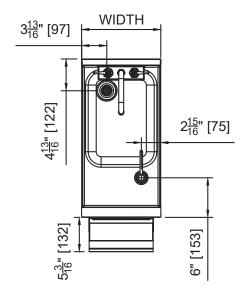

Form No. Z2966 Rev. 12.05.23

<sup>\*</sup>Faucets must be ordered separately.

TSF SERIES 12" & 18"W x 24"D Hand Sink with Folded Paper Towel and Soap Dispensers

| MODEL NOS.                  |                  | TSF12HS                                                                                                                                                                                       | TSF18HS   |  |
|-----------------------------|------------------|-----------------------------------------------------------------------------------------------------------------------------------------------------------------------------------------------|-----------|--|
| DIMENSIONS:<br>EXTERIOR     | Width In. (mm)   | 12" (305)                                                                                                                                                                                     | 18" (457) |  |
|                             | Depth In. (mm)   | 24" (610)                                                                                                                                                                                     |           |  |
|                             | Weight lb. (kg)  | 50 (23)                                                                                                                                                                                       | 60 (27)   |  |
| MATERIALS                   | Construction     | All stainless steel                                                                                                                                                                           |           |  |
|                             | Top & Deck       | 18 gauge stainless steel                                                                                                                                                                      |           |  |
|                             | Front & Back     | Seamless 18 gauge stainless steel                                                                                                                                                             |           |  |
|                             | Backsplash       | Stainless steel 6" high (4" high optional) with 1" return at the top, fastened and sealed to hand sink top                                                                                    |           |  |
|                             | Legs             | 1-5/8" tubular, stainless steel with 1" adjustable thermoplastic feet                                                                                                                         |           |  |
|                             | Bowl             | Drawn, 18 gauge stainless steel. All horizontal and vertical edges 1-1/2" radius with balled corners. Furnished with 1-1/2" stainless steel drain socket. 10"W x 14" front-to-back x 9" deep. |           |  |
|                             | Water Faucet     | Faucets are heavy duty construction, chrome plated, lead free, and have the leads attached for easy hook up.  Faucet must be ordered separately.                                              |           |  |
| PLUMBING                    | Drain Connection | 1-1/2" NPS male. Hot and cold water connection                                                                                                                                                |           |  |
|                             | Water Connection | 1/2" IPS shanks and nuts. 18" braided water supply lines.                                                                                                                                     |           |  |
| ACCESSORIES (PARTIAL LIST): |                  | Wrist blades, touchless faucet, splash guards, Perlick Flex Mount leg relocation kit.                                                                                                         |           |  |