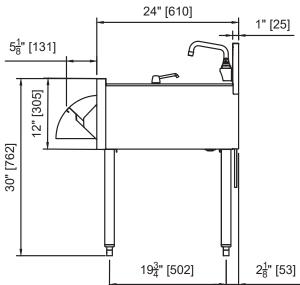

## TSF12HS

TSF SERIES 12" & 18"W x 24"D Hand Sink with Folded Paper Towel and Soap Dispensers

Form No. Z2966 Rev. 12.05.23

<sup>\*</sup>Faucets must be ordered separately.

TSF SERIES 12" & 18"W x 24"D Hand Sink with Folded Paper Towel and Soap Dispensers

| MODEL NOS.                  |                  | TSF12HS                                                                                                                                                                                       | TSF18HS   |  |
|-----------------------------|------------------|-----------------------------------------------------------------------------------------------------------------------------------------------------------------------------------------------|-----------|--|
| DIMENSIONS:<br>EXTERIOR     | Width In. (mm)   | 12" (305)                                                                                                                                                                                     | 18" (457) |  |
|                             | Depth In. (mm)   | 24" (610)                                                                                                                                                                                     |           |  |
|                             | Weight lb. (kg)  | 50 (23)                                                                                                                                                                                       | 60 (27)   |  |
| MATERIALS                   | Construction     | All stainless steel                                                                                                                                                                           |           |  |
|                             | Top & Deck       | 18 gauge stainless steel                                                                                                                                                                      |           |  |
|                             | Front & Back     | Seamless 18 gauge stainless steel                                                                                                                                                             |           |  |
|                             | Backsplash       | Stainless steel 6" high (4" high optional) with 1" return at the top, fastened and sealed to hand sink top                                                                                    |           |  |
|                             | Legs             | 1-5/8" tubular, stainless steel with 1" adjustable thermoplastic feet                                                                                                                         |           |  |
|                             | Bowl             | Drawn, 18 gauge stainless steel. All horizontal and vertical edges 1-1/2" radius with balled corners. Furnished with 1-1/2" stainless steel drain socket. 10"W x 14" front-to-back x 9" deep. |           |  |
|                             | Water Faucet     | Faucets are heavy duty construction, chrome plated, lead free, and have the leads attached for easy hook up.  Faucet must be ordered separately.                                              |           |  |
| PLUMBING                    | Drain Connection | 1-1/2" NPS male. Hot and cold water connection                                                                                                                                                |           |  |
|                             | Water Connection | 1/2" IPS shanks and nuts. 18" braided water supply lines.                                                                                                                                     |           |  |
| ACCESSORIES (PARTIAL LIST): |                  | Wrist blades, touchless faucet, splash guards, Perlick Flex Mount leg relocation kit.                                                                                                         |           |  |