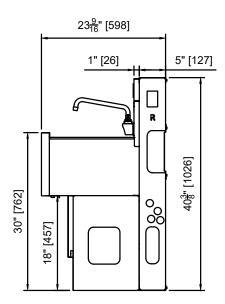

#### **Additional Features:**

- All multi-tank stainless steel sinks are comprised of 10" x 14" x 9-1/4" deep bowls with a compound pitched bottom to ensure complete drainage.
- Optional Perlick Flex Mount leg relocation kit moves rear legs forward for additional space behind the equipment or moves forward legs rearward to help avoid pesky floor drains; available on TSF units.
- Stainless steel legs with adjustable thermoplastic feet install without tools for freestanding applications.
- Optional NSF-listed commercial-grade hot/cold water faucet stands up to years of use and can be serviced from the front.

TS (18-9/16"D) & TSF (24"D) Series Three Compartment Sinks (M3) with and without Drainboards

| MODEL NOS.  |                     | TS(F)36M3                                                                                                                                                                        | TS(F)48M3-DBR           | TS(F)48M3-DBL          | TS(F)60M3-DB           | TS(F)72M3-DB           | TS(F)84M3-DB           | TS(F)96M3-DB           |  |
|-------------|---------------------|----------------------------------------------------------------------------------------------------------------------------------------------------------------------------------|-------------------------|------------------------|------------------------|------------------------|------------------------|------------------------|--|
| DIMENSIONS: | Width In. (mm)      | 36" (914)                                                                                                                                                                        | 48" (1219)              | 48" (1219)             | 60" (1524)             | 72" (1829)             | 84" (2134)             | 96" (2438)             |  |
|             | Weight lb. (kg)     | 95 (43)                                                                                                                                                                          | 115 (52)                | 115 (52)               | 125 (57)               | 145 (66)               | 160 (73)               | 195 (88)               |  |
|             | Drainboard<br>Width | N/A                                                                                                                                                                              | 12" (305)<br>right side | 12" (305)<br>left side | 12" (305)<br>each side | 18" (458)<br>each side | 24" (610)<br>each side | 30" (762)<br>each side |  |
| MATERIALS   | Construction        | All stainless steel                                                                                                                                                              |                         |                        |                        |                        |                        |                        |  |
|             | Top & Deck          | 18 gauge stainless steel                                                                                                                                                         |                         |                        |                        |                        |                        |                        |  |
|             | Front & Back        | Seamless 18 gauge stainless steel                                                                                                                                                |                         |                        |                        |                        |                        |                        |  |
|             | Backsplash          | Stainless steel 6" high (4" high optional) with 1" return at top, mechanically fastened and sealed                                                                               |                         |                        |                        |                        |                        |                        |  |
|             | Drainboard          | Pitched stainless steel drainboard top, all horizontal and vertical edges 1/4" radius with balled corners. Drainboard drain location is back center, 11/2" NPS connection.       |                         |                        |                        |                        |                        |                        |  |
|             | Legs                | 1-5/8" tubular, stainless steel with 1" adjustable thermoplastic foot                                                                                                            |                         |                        |                        |                        |                        |                        |  |
|             | Bowls               | Stainless steel, 10"x14"x9-1/4" deep. All horizontal and vertical edges 1-1/2" radius with balled corners. Furnished with 1-1/2" stainless steel drain socket. 8-1/2" standpipe. |                         |                        |                        |                        |                        |                        |  |
|             | Water Faucet        | Hot and cold, heavy-duty all brass construction, chrome plated 10" swing spout faucet. <b>Must be ordered separately.</b>                                                        |                         |                        |                        |                        |                        |                        |  |
| MECHANICALS | Plumbing            | Drain connection: 1-1/2" NPS male. Hot and cold water connection. 3/8" braided stainless steel supply lines with optional faucet.                                                |                         |                        |                        |                        |                        |                        |  |