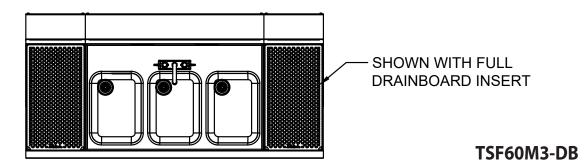

#### **KEY PRODUCT FEATURES AND BENEFITS**

- Drawn, 18 gauge stainless steel sink bowl has a long life span and is dent resistant, even under heavy use.
- Models with drainboard tops are pitched to the drain, so water is evacuated quickly and effectively. With the matching
  insert, you still get a flat, level space to store your glassware.
- Drainboards have 'stadium' shaped perforated inserts for maximum air circulation.
- TSF units with drainboards have TSF depth (24") drainboards to maximize space for clean and dirty glassware.
- Our new, more robust Perlick Quick Clamp leg attachment still features easy tool-less installation, when legs are used.
- All stainless construction with seamless, 18 gauge stainless steel front apron for durability and ease of cleaning.

# TS60M3-DB

TS (18-9/16"D) & TSF (24"D) Series Three Compartment Sinks (M3) with and without Drainboards

TSF60M3-DB

TS (18-9/16"D) & TSF (24"D) Series Three Compartment Sinks (M3) with and without Drainboards