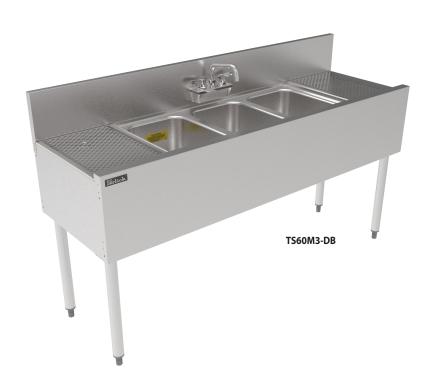

TS (18-9/16"D) & TSF (24"D) Series Three Compartment Sinks (M3) with and without Drainboards

| JOB       |  |
|-----------|--|
| AREA      |  |
| ITEM NO.  |  |
| MODEL NO. |  |

| MODELS     |             |  |  |  |  |
|------------|-------------|--|--|--|--|
| TS SERIES  | TSF SERIES  |  |  |  |  |
| TS36M3     | TSF36M3     |  |  |  |  |
| TS48M3-DBR | TSF48M3-DBR |  |  |  |  |
| TS48M3-DBL | TSF48M3-DBL |  |  |  |  |
| TS60M3-DB  | TSF60M3-DB  |  |  |  |  |
| TS72M3-DB  | TSF72M3-DB  |  |  |  |  |
| TS84M3-DB  | TSF84M3-DB  |  |  |  |  |
| TS96M3-DB  | TSF96M3-DB  |  |  |  |  |

TS (18-9/16"D) & TSF (24"D) Series Three Compartment Sinks (M3) with and without Drainboards

TS60M3-DB

TS (18-9/16"D) & TSF (24"D) Series Three Compartment Sinks (M3) with and without Drainboards