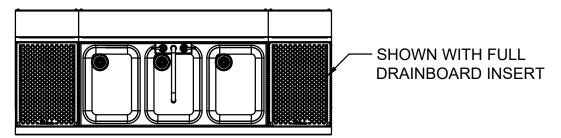

TS (18-9/16"D) & TSF (24"D) Series Three Compartment Sinks (M3) with and without Drainboards

| JOB       |  |
|-----------|--|
| AREA      |  |
| ITEM NO.  |  |
| MODEL NO. |  |

| MODELS     |             |  |  |  |  |
|------------|-------------|--|--|--|--|
| TS SERIES  | TSF SERIES  |  |  |  |  |
| TS36M3     | TSF36M3     |  |  |  |  |
| TS48M3-DBR | TSF48M3-DBR |  |  |  |  |
| TS48M3-DBL | TSF48M3-DBL |  |  |  |  |
| TS60M3-DB  | TSF60M3-DB  |  |  |  |  |
| TS72M3-DB  | TSF72M3-DB  |  |  |  |  |
| TS84M3-DB  | TSF84M3-DB  |  |  |  |  |
| TS96M3-DB  | TSF96M3-DB  |  |  |  |  |

#### **KEY PRODUCT FEATURES AND BENEFITS**

- Drawn, 18 gauge stainless steel sink bowl has a long life span and is dent resistant, even under heavy use.
- Models with drainboard tops are pitched to the drain, so water is evacuated quickly and effectively. With the matching
  insert, you still get a flat, level space to store your glassware.
- Drainboards have 'stadium' shaped perforated inserts for maximum air circulation.
- TSF units with drainboards have TSF depth (24") drainboards to maximize space for clean and dirty glassware.
- Our new, more robust Perlick Quick Clamp leg attachment still features easy tool-less installation, when legs are used.
- All stainless construction with seamless, 18 gauge stainless steel front apron for durability and ease of cleaning.