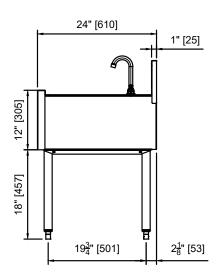

TS (18-9/16"D) & TSF (24"D) Series Three Compartment Sinks (M3) with and without Drainboards

| MODEL NOS.  |                     | TS(F)36M3                                                                                                                                                                        | TS(F)48M3-DBR           | TS(F)48M3-DBL          | TS(F)60M3-DB           | TS(F)72M3-DB           | TS(F)84M3-DB           | TS(F)96M3-DB           |  |
|-------------|---------------------|----------------------------------------------------------------------------------------------------------------------------------------------------------------------------------|-------------------------|------------------------|------------------------|------------------------|------------------------|------------------------|--|
| DIMENSIONS: | Width In. (mm)      | 36" (914)                                                                                                                                                                        | 48" (1219)              | 48" (1219)             | 60" (1524)             | 72" (1829)             | 84" (2134)             | 96" (2438)             |  |
|             | Weight lb. (kg)     | 95 (43)                                                                                                                                                                          | 115 (52)                | 115 (52)               | 125 (57)               | 145 (66)               | 160 (73)               | 195 (88)               |  |
|             | Drainboard<br>Width | N/A                                                                                                                                                                              | 12" (305)<br>right side | 12" (305)<br>left side | 12" (305)<br>each side | 18" (458)<br>each side | 24" (610)<br>each side | 30" (762)<br>each side |  |
| MATERIALS   | Construction        | All stainless steel                                                                                                                                                              |                         |                        |                        |                        |                        |                        |  |
|             | Top & Deck          | 18 gauge stainless steel                                                                                                                                                         |                         |                        |                        |                        |                        |                        |  |
|             | Front & Back        | Seamless 18 gauge stainless steel                                                                                                                                                |                         |                        |                        |                        |                        |                        |  |
|             | Backsplash          | Stainless steel 6" high (4" high optional) with 1" return at top, mechanically fastened and sealed                                                                               |                         |                        |                        |                        |                        |                        |  |
|             | Drainboard          | Pitched stainless steel drainboard top, all horizontal and vertical edges 1/4" radius with balled corners. Drainboard drain location is back center, 11/2" NPS connection.       |                         |                        |                        |                        |                        |                        |  |
|             | Legs                | 1-5/8" tubular, stainless steel with 1" adjustable thermoplastic foot                                                                                                            |                         |                        |                        |                        |                        |                        |  |
|             | Bowls               | Stainless steel, 10"x14"x9-1/4" deep. All horizontal and vertical edges 1-1/2" radius with balled corners. Furnished with 1-1/2" stainless steel drain socket. 8-1/2" standpipe. |                         |                        |                        |                        |                        |                        |  |
|             | Water Faucet        | Hot and cold, heavy-duty all brass construction, chrome plated 10" swing spout faucet. <b>Must be ordered separately.</b>                                                        |                         |                        |                        |                        |                        |                        |  |
| MECHANICALS | Plumbing            | Drain connection: 1-1/2" NPS male. Hot and cold water connection. 3/8" braided stainless steel supply lines with optional faucet.                                                |                         |                        |                        |                        |                        |                        |  |