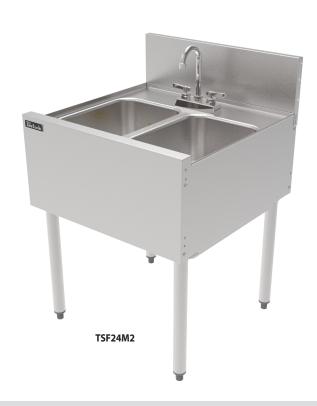

## TOP SHELF MULTI-TANK SINKS

TS & TSF Series Two Compartment Sinks (M2)

| JOB       |  |
|-----------|--|
| AREA      |  |
| ITEM NO.  |  |
| MODEL NO. |  |

| MODELS    |            |  |
|-----------|------------|--|
| TS SERIES | TSF SERIES |  |
| TS24M2    | TSF24M2    |  |

## **KEY PRODUCT FEATURES AND BENEFITS**

- Drawn 18 gauge stainless steel sink bowl has a long life span and is dent resistant, even under heavy use.
- Models with drainboard tops are pitched to the drain, so water is evacuated quickly and effectively. With the matching insert, you still get a flat, level space to store your glassware.
- Drainboards have 'stadium' shaped perforated inserts for maximum air circulation.
- TSF units with drainboards have TSF depth (24") drainboards to maximize space for clean and dirty glassware.
- Our new, more robust Perlick Quick Clamp leg attachment still features easy tool-less installation, when legs are used.
- All stainless construction with 18 gauge seamless stainless steel front apron for durability and cleanability.

## **Additional Features:**

- All multi-tank stainless steel sinks are comprised of 10" x 14" x 9 ¼" deep bowls which have a compound pitched bottom to ensure complete drainage.
- Optional Perlick Flex Mount leg relocation kit moves rear legs forward for additional space behind the equipment or moves forward legs rearward to help avoid pesky floor drains, available on TSF units.
- Seamless 18 gauge stainless steel front apron for durability and easy of cleaning.
- Stainless steel legs with adjustable thermoplastic feet install without tools for freestanding applications.
- Optional NSF-listed commercial-grade hot/cold water faucet stands up to years of use and can be serviced from the front.