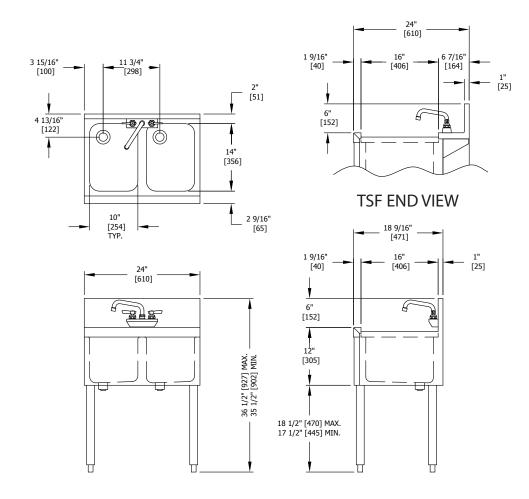

## TOP SHELF MULTI-TANK SINKS TS & TSF Series Two Compartment Sinks (M2)

| MODEL NOS.                          |                                                                           | TS(F)22M2                                                                                                                                                                        |
|-------------------------------------|---------------------------------------------------------------------------|----------------------------------------------------------------------------------------------------------------------------------------------------------------------------------|
| DIMENSIONS:                         | Width In. (mm)                                                            | 24 (610)                                                                                                                                                                         |
|                                     | Weight lb. (kg)                                                           | 65 (30)                                                                                                                                                                          |
| MATERIALS                           | Construction                                                              | All stainless steel                                                                                                                                                              |
|                                     | Top & Deck                                                                | 18 gauge stainless steel                                                                                                                                                         |
|                                     | Front & Back                                                              | Seamless 18 gauge stainless steel                                                                                                                                                |
|                                     | Backsplash                                                                | Stainless steel 6" high (4" high optional) with 1" return at the top, mechanically fastened and sealed                                                                           |
|                                     | Legs                                                                      | 1-5/8" tubular, stainless steel with 1" adjustable thermoplastic feet                                                                                                            |
|                                     | Bowls                                                                     | Stainless steel. 10"x14"x9-1/4" deep. All horizontal and vertical edges 1-1/2" radius with balled corners. Furnished with 1-1/2" stainless steel drain socket. 8-1/2" standpipe. |
|                                     | Water Faucet                                                              | Hot and cold, heavy-duty all brass construction, chrome plated 6" swing spout faucet. <b>Must be ordered separately.</b>                                                         |
| MECHANICALS                         | Plumbing                                                                  | Drain connection: 1-1/2" NPS male. Hot and cold water connection. 3/8" braided stainless steel supply lines with optional faucet.                                                |
| OPTIONAL ACCESSORIES (PARTIAL LIST) | 6" swing spout, wall or deck mounted lead free faucet, drain manifold kit |                                                                                                                                                                                  |