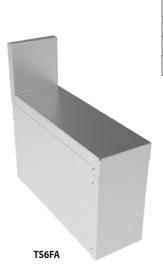

# TOP SHELF FILLER SECTIONS TS & TSF Series 6"W

| MODEL NOS.  |                 | TS6FA                                                                              | TS6CO-DB                                                                                                                                                                | TS6CO2                                                                             | TSF6CO-DB                                                                                                                                                               |  |
|-------------|-----------------|------------------------------------------------------------------------------------|-------------------------------------------------------------------------------------------------------------------------------------------------------------------------|------------------------------------------------------------------------------------|-------------------------------------------------------------------------------------------------------------------------------------------------------------------------|--|
| DESCRIPTION |                 | With flat top                                                                      | With access cutout and drainboard top                                                                                                                                   | With access cutout and 2 bottle wells                                              | with access cutout and<br>drainboard top                                                                                                                                |  |
| DIMENSIONS: | Width In. (mm)  | 6" (152)                                                                           | 6" (152)                                                                                                                                                                | 6" (152)                                                                           | 6" (152)                                                                                                                                                                |  |
| EXTERIOR    | Depth In. (mm)  | 18-9/16"                                                                           | 18-9/16"                                                                                                                                                                | 18-9/16"                                                                           | 24                                                                                                                                                                      |  |
|             | Weight lb. (kg) | 7 (3)                                                                              | 10 (4.5)                                                                                                                                                                | 10 (4.5)                                                                           | 15 (7)                                                                                                                                                                  |  |
| MATERIALS   | Construction    | All stainless steel                                                                |                                                                                                                                                                         |                                                                                    |                                                                                                                                                                         |  |
|             | Front & Back    | Stainless steel                                                                    |                                                                                                                                                                         |                                                                                    |                                                                                                                                                                         |  |
|             | Backsplash      | Stainless steel 6" high with 1" return                                             |                                                                                                                                                                         |                                                                                    |                                                                                                                                                                         |  |
|             | Drainboard      | N/A                                                                                | Stainless steel drainboard,<br>All horizontal and vertical<br>edges 1/4" radius with<br>balled corners, drain loca-<br>tion is back center, 1-1/2"<br>NPS drain socket. | N/A                                                                                | Stainless steel drainboard,<br>All horizontal and vertical<br>edges 1/4" radius with<br>balled corners, drain loca-<br>tion is back center, 1-1/2"<br>NPS drain socket. |  |
|             | Insulated       | N/A                                                                                | N/A                                                                                                                                                                     | Yes                                                                                | N/A                                                                                                                                                                     |  |
| MECHANICALS | Plumbing        | Stainless steel drain socket located back center. Drain connection is 1" NPS male. | Stainless drain socket located back center. Drain connection is 1-1/2" NPS male.                                                                                        | Stainless drain socket<br>located back center. Drain<br>connection is 1" NPS male. | Stainless drain socket located back center. Drain connection is 1-1/2" NPS male.                                                                                        |  |