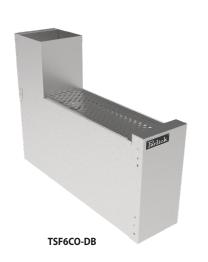

### TOP SHELF FILLER SECTIONS TS & TSF Series 6"W

| JOB       |  |
|-----------|--|
| AREA      |  |
| ITEM NO.  |  |
| MODEL NO. |  |

TS6CO-DB
TS6CO-DB
TS6CO-DB

# TOP SHELF FILLER SECTIONS TS & TSF Series 6"W

| MODEL NOS.  |                 | TS6FA                                                                              | TS6CO-DB                                                                                                                                                                | TS6CO2                                                                             | TSF6CO-DB                                                                                                                                                               |  |
|-------------|-----------------|------------------------------------------------------------------------------------|-------------------------------------------------------------------------------------------------------------------------------------------------------------------------|------------------------------------------------------------------------------------|-------------------------------------------------------------------------------------------------------------------------------------------------------------------------|--|
| DESCRIPTION |                 | With flat top                                                                      | With access cutout and drainboard top                                                                                                                                   | With access cutout and 2 bottle wells                                              | with access cutout and<br>drainboard top                                                                                                                                |  |
| DIMENSIONS: | Width In. (mm)  | 6" (152)                                                                           | 6" (152)                                                                                                                                                                | 6" (152)                                                                           | 6" (152)                                                                                                                                                                |  |
| EXTERIOR    | Depth In. (mm)  | 18-9/16"                                                                           | 18-9/16"                                                                                                                                                                | 18-9/16"                                                                           | 24                                                                                                                                                                      |  |
|             | Weight lb. (kg) | 7 (3)                                                                              | 10 (4.5)                                                                                                                                                                | 10 (4.5)                                                                           | 15 (7)                                                                                                                                                                  |  |
| MATERIALS   | Construction    | All stainless steel                                                                |                                                                                                                                                                         |                                                                                    |                                                                                                                                                                         |  |
|             | Front & Back    | Stainless steel                                                                    |                                                                                                                                                                         |                                                                                    |                                                                                                                                                                         |  |
|             | Backsplash      | Stainless steel 6" high with 1" return                                             |                                                                                                                                                                         |                                                                                    |                                                                                                                                                                         |  |
|             | Drainboard      | N/A                                                                                | Stainless steel drainboard,<br>All horizontal and vertical<br>edges 1/4" radius with<br>balled corners, drain loca-<br>tion is back center, 1-1/2"<br>NPS drain socket. | N/A                                                                                | Stainless steel drainboard,<br>All horizontal and vertical<br>edges 1/4" radius with<br>balled corners, drain loca-<br>tion is back center, 1-1/2"<br>NPS drain socket. |  |
|             | Insulated       | N/A                                                                                | N/A                                                                                                                                                                     | Yes                                                                                | N/A                                                                                                                                                                     |  |
| MECHANICALS | Plumbing        | Stainless steel drain socket located back center. Drain connection is 1" NPS male. | Stainless drain socket located back center. Drain connection is 1-1/2" NPS male.                                                                                        | Stainless drain socket<br>located back center. Drain<br>connection is 1" NPS male. | Stainless drain socket located back center. Drain connection is 1-1/2" NPS male.                                                                                        |  |