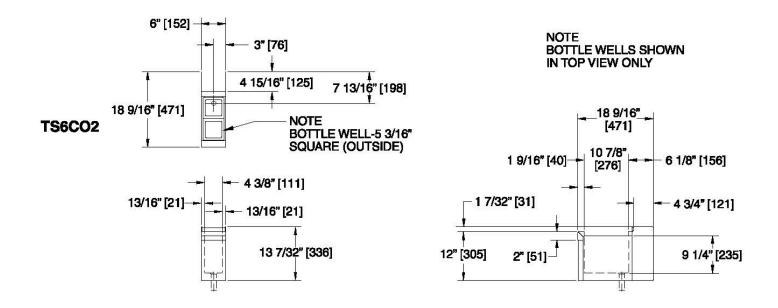

# TOP SHELF FILLER SECTIONS TS & TSF Series 6"W

| MODEL NOS.  |                 | TS6FA                                                                              | TS6CO-DB                                                                                                                                                                | TS6CO2                                                                             | TSF6CO-DB                                                                                                                                                               |  |
|-------------|-----------------|------------------------------------------------------------------------------------|-------------------------------------------------------------------------------------------------------------------------------------------------------------------------|------------------------------------------------------------------------------------|-------------------------------------------------------------------------------------------------------------------------------------------------------------------------|--|
| DESCRIPTION |                 | With flat top                                                                      | With access cutout and drainboard top                                                                                                                                   | With access cutout and 2 bottle wells                                              | with access cutout and<br>drainboard top                                                                                                                                |  |
| DIMENSIONS: | Width In. (mm)  | 6" (152)                                                                           | 6" (152)                                                                                                                                                                | 6" (152)                                                                           | 6" (152)                                                                                                                                                                |  |
| EXTERIOR    | Depth In. (mm)  | 18-9/16"                                                                           | 18-9/16"                                                                                                                                                                | 18-9/16"                                                                           | 24                                                                                                                                                                      |  |
|             | Weight lb. (kg) | 7 (3)                                                                              | 10 (4.5)                                                                                                                                                                | 10 (4.5)                                                                           | 15 (7)                                                                                                                                                                  |  |
| MATERIALS   | Construction    | All stainless steel                                                                |                                                                                                                                                                         |                                                                                    |                                                                                                                                                                         |  |
|             | Front & Back    | Stainless steel                                                                    |                                                                                                                                                                         |                                                                                    |                                                                                                                                                                         |  |
|             | Backsplash      | Stainless steel 6" high with 1" return                                             |                                                                                                                                                                         |                                                                                    |                                                                                                                                                                         |  |
|             | Drainboard      | N/A                                                                                | Stainless steel drainboard,<br>All horizontal and vertical<br>edges 1/4" radius with<br>balled corners, drain loca-<br>tion is back center, 1-1/2"<br>NPS drain socket. | N/A                                                                                | Stainless steel drainboard,<br>All horizontal and vertical<br>edges 1/4" radius with<br>balled corners, drain loca-<br>tion is back center, 1-1/2"<br>NPS drain socket. |  |
|             | Insulated       | N/A                                                                                | N/A                                                                                                                                                                     | Yes                                                                                | N/A                                                                                                                                                                     |  |
| MECHANICALS | Plumbing        | Stainless steel drain socket located back center. Drain connection is 1" NPS male. | Stainless drain socket located back center. Drain connection is 1-1/2" NPS male.                                                                                        | Stainless drain socket<br>located back center. Drain<br>connection is 1" NPS male. | Stainless drain socket located back center. Drain connection is 1-1/2" NPS male.                                                                                        |  |