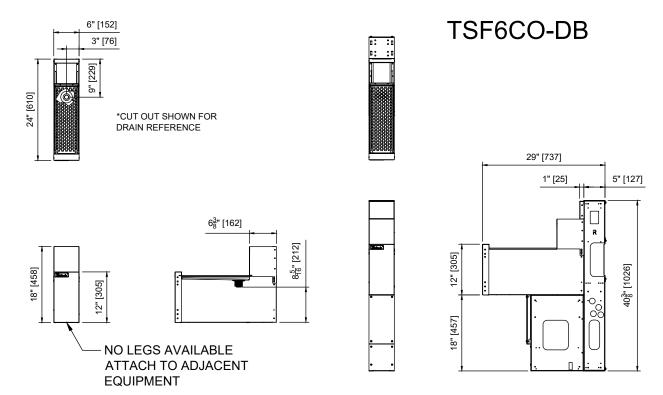

# TOP SHELF FILLER SECTIONS TS & TSF Series 6"W

| MODEL NOS.  |                 | TS6FA                                                                              | TS6CO-DB                                                                                                                                                                | TS6CO2                                                                             | TSF6CO-DB                                                                                                                                                               |  |
|-------------|-----------------|------------------------------------------------------------------------------------|-------------------------------------------------------------------------------------------------------------------------------------------------------------------------|------------------------------------------------------------------------------------|-------------------------------------------------------------------------------------------------------------------------------------------------------------------------|--|
| DESCRIPTION |                 | With flat top                                                                      | With access cutout and drainboard top                                                                                                                                   | With access cutout and 2 bottle wells                                              | with access cutout and<br>drainboard top                                                                                                                                |  |
| DIMENSIONS: | Width In. (mm)  | 6" (152)                                                                           | 6" (152)                                                                                                                                                                | 6" (152)                                                                           | 6" (152)                                                                                                                                                                |  |
| EXTERIOR    | Depth In. (mm)  | 18-9/16"                                                                           | 18-9/16"                                                                                                                                                                | 18-9/16"                                                                           | 24                                                                                                                                                                      |  |
|             | Weight lb. (kg) | 7 (3)                                                                              | 10 (4.5)                                                                                                                                                                | 10 (4.5)                                                                           | 15 (7)                                                                                                                                                                  |  |
| MATERIALS   | Construction    | All stainless steel                                                                |                                                                                                                                                                         |                                                                                    |                                                                                                                                                                         |  |
|             | Front & Back    | Stainless steel                                                                    |                                                                                                                                                                         |                                                                                    |                                                                                                                                                                         |  |
|             | Backsplash      | Stainless steel 6" high with 1" return                                             |                                                                                                                                                                         |                                                                                    |                                                                                                                                                                         |  |
|             | Drainboard      | N/A                                                                                | Stainless steel drainboard,<br>All horizontal and vertical<br>edges 1/4" radius with<br>balled corners, drain loca-<br>tion is back center, 1-1/2"<br>NPS drain socket. | N/A                                                                                | Stainless steel drainboard,<br>All horizontal and vertical<br>edges 1/4" radius with<br>balled corners, drain loca-<br>tion is back center, 1-1/2"<br>NPS drain socket. |  |
|             | Insulated       | N/A                                                                                | N/A                                                                                                                                                                     | Yes                                                                                | N/A                                                                                                                                                                     |  |
| MECHANICALS | Plumbing        | Stainless steel drain socket located back center. Drain connection is 1" NPS male. | Stainless drain socket located back center. Drain connection is 1-1/2" NPS male.                                                                                        | Stainless drain socket<br>located back center. Drain<br>connection is 1" NPS male. | Stainless drain socket located back center. Drain connection is 1-1/2" NPS male.                                                                                        |  |