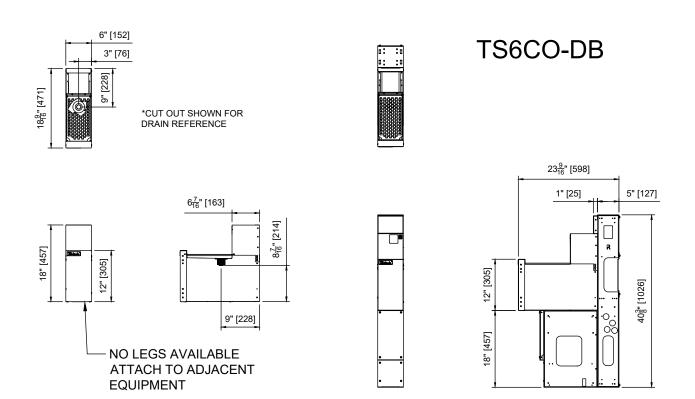

### TOP SHELF FILLER SECTIONS TS & TSF Series 6"W

| JOB       |  |
|-----------|--|
| AREA      |  |
| ITEM NO.  |  |
| MODEL NO. |  |

TS6CO-DB
TS6CO-DB
TS6CO-DB

# TOP SHELF FILLER SECTIONS TS & TSF Series 6"W

| MODEL NOS.  |                 | TS6FA                                                                              | TS6CO-DB                                                                                                                                                                | TS6CO2                                                                             | TSF6CO-DB                                                                                                                                                               |  |
|-------------|-----------------|------------------------------------------------------------------------------------|-------------------------------------------------------------------------------------------------------------------------------------------------------------------------|------------------------------------------------------------------------------------|-------------------------------------------------------------------------------------------------------------------------------------------------------------------------|--|
| DESCRIPTION |                 | With flat top                                                                      | With access cutout and drainboard top                                                                                                                                   | With access cutout and 2 bottle wells                                              | with access cutout and<br>drainboard top                                                                                                                                |  |
| DIMENSIONS: | Width In. (mm)  | 6" (152)                                                                           | 6" (152)                                                                                                                                                                | 6" (152)                                                                           | 6" (152)                                                                                                                                                                |  |
| EXTERIOR    | Depth In. (mm)  | 18-9/16"                                                                           | 18-9/16"                                                                                                                                                                | 18-9/16"                                                                           | 24                                                                                                                                                                      |  |
|             | Weight lb. (kg) | 7 (3)                                                                              | 10 (4.5)                                                                                                                                                                | 10 (4.5)                                                                           | 15 (7)                                                                                                                                                                  |  |
| MATERIALS   | Construction    | All stainless steel                                                                |                                                                                                                                                                         |                                                                                    |                                                                                                                                                                         |  |
|             | Front & Back    | Stainless steel                                                                    |                                                                                                                                                                         |                                                                                    |                                                                                                                                                                         |  |
|             | Backsplash      | Stainless steel 6" high with 1" return                                             |                                                                                                                                                                         |                                                                                    |                                                                                                                                                                         |  |
|             | Drainboard      | N/A                                                                                | Stainless steel drainboard,<br>All horizontal and vertical<br>edges 1/4" radius with<br>balled corners, drain loca-<br>tion is back center, 1-1/2"<br>NPS drain socket. | N/A                                                                                | Stainless steel drainboard,<br>All horizontal and vertical<br>edges 1/4" radius with<br>balled corners, drain loca-<br>tion is back center, 1-1/2"<br>NPS drain socket. |  |
|             | Insulated       | N/A                                                                                | N/A                                                                                                                                                                     | Yes                                                                                | N/A                                                                                                                                                                     |  |
| MECHANICALS | Plumbing        | Stainless steel drain socket located back center. Drain connection is 1" NPS male. | Stainless drain socket located back center. Drain connection is 1-1/2" NPS male.                                                                                        | Stainless drain socket<br>located back center. Drain<br>connection is 1" NPS male. | Stainless drain socket located back center. Drain connection is 1-1/2" NPS male.                                                                                        |  |