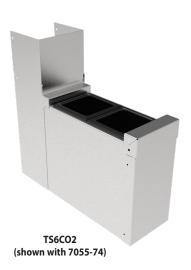

# TOP SHELF FILLER SECTIONS TS & TSF Series 6"W

| MODEL NOS.  |                 | TS6FA                                                                              | TS6CO-DB                                                                                                                                                                | TS6CO2                                                                             | TSF6CO-DB                                                                                                                                                               |  |
|-------------|-----------------|------------------------------------------------------------------------------------|-------------------------------------------------------------------------------------------------------------------------------------------------------------------------|------------------------------------------------------------------------------------|-------------------------------------------------------------------------------------------------------------------------------------------------------------------------|--|
| DESCRIPTION |                 | With flat top                                                                      | With access cutout and drainboard top                                                                                                                                   | With access cutout and 2 bottle wells                                              | with access cutout and<br>drainboard top                                                                                                                                |  |
| DIMENSIONS: | Width In. (mm)  | 6" (152)                                                                           | 6" (152)                                                                                                                                                                | 6" (152)                                                                           | 6" (152)                                                                                                                                                                |  |
| EXTERIOR    | Depth In. (mm)  | 18-9/16"                                                                           | 18-9/16"                                                                                                                                                                | 18-9/16"                                                                           | 24                                                                                                                                                                      |  |
|             | Weight lb. (kg) | 7 (3)                                                                              | 10 (4.5)                                                                                                                                                                | 10 (4.5)                                                                           | 15 (7)                                                                                                                                                                  |  |
| MATERIALS   | Construction    | All stainless steel                                                                |                                                                                                                                                                         |                                                                                    |                                                                                                                                                                         |  |
|             | Front & Back    | Stainless steel                                                                    |                                                                                                                                                                         |                                                                                    |                                                                                                                                                                         |  |
|             | Backsplash      | Stainless steel 6" high with 1" return                                             |                                                                                                                                                                         |                                                                                    |                                                                                                                                                                         |  |
|             | Drainboard      | N/A                                                                                | Stainless steel drainboard,<br>All horizontal and vertical<br>edges 1/4" radius with<br>balled corners, drain loca-<br>tion is back center, 1-1/2"<br>NPS drain socket. | N/A                                                                                | Stainless steel drainboard,<br>All horizontal and vertical<br>edges 1/4" radius with<br>balled corners, drain loca-<br>tion is back center, 1-1/2"<br>NPS drain socket. |  |
|             | Insulated       | N/A                                                                                | N/A                                                                                                                                                                     | Yes                                                                                | N/A                                                                                                                                                                     |  |
| MECHANICALS | Plumbing        | Stainless steel drain socket located back center. Drain connection is 1" NPS male. | Stainless drain socket located back center. Drain connection is 1-1/2" NPS male.                                                                                        | Stainless drain socket<br>located back center. Drain<br>connection is 1" NPS male. | Stainless drain socket located back center. Drain connection is 1-1/2" NPS male.                                                                                        |  |