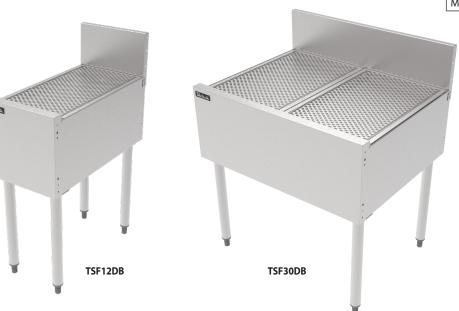

# TOP SHELF FULL DEPTH DRAINBOARDS TSF Series - 12" - 48"W X 24"D

| JOB       |  |
|-----------|--|
| AREA      |  |
| ITEM NO.  |  |
| MODEL NO. |  |

| М  | ODELS |  |
|----|-------|--|
| TS | F12DB |  |
| TS | F18DB |  |
| TS | F24DB |  |
| TS | F30DB |  |
| TS | F36DB |  |
| TS | F42DB |  |
| TS | F48DB |  |

# TOP SHELF FULL DEPTH DRAINBOARDS TSF Series - 12" - 48"W X 24"D

| MODEL NOS.                          |                                                                                                                                              | TSF12DB                                                                                                    | TSF18DB   | TSF24DB   | TSF30DB   | TSF36DB   | TSF42DB    | TSF48DB    |  |  |  |
|-------------------------------------|----------------------------------------------------------------------------------------------------------------------------------------------|------------------------------------------------------------------------------------------------------------|-----------|-----------|-----------|-----------|------------|------------|--|--|--|
| DIMENSIONS:<br>EXTERIOR             | Width In. (mm)                                                                                                                               | 12" (305)                                                                                                  | 18" (457) | 24" (610) | 30" (914) | 36" (914) | 42" (1067) | 48" (1219) |  |  |  |
|                                     | Depth In. (mm)                                                                                                                               | 24" (609)                                                                                                  | 24" (609) | 24" (609) | 24" (609) | 24" (609) | 24" (609)  | 24" (609)  |  |  |  |
|                                     | Weight lb. (kg)                                                                                                                              | 35 (16)                                                                                                    | 40 (18)   | 45 (20)   | 50 (23)   | 60 (27)   | 90 (41)    | 115 (52)   |  |  |  |
| MATERIALS                           | Construction                                                                                                                                 | All stainless steel                                                                                        |           |           |           |           |            |            |  |  |  |
|                                     | Front & Back                                                                                                                                 | Seamless 18 gauge stainless steel                                                                          |           |           |           |           |            |            |  |  |  |
|                                     | Backsplash                                                                                                                                   | 6" or 4" high stainless steel with 1" return, fastened and sealed.                                         |           |           |           |           |            |            |  |  |  |
|                                     | Drainboard                                                                                                                                   | Pitched stainless steel drainboard top, All horizontal and vertical edges 1/4" radius with balled corners. |           |           |           |           |            |            |  |  |  |
|                                     | Legs                                                                                                                                         | 1-5/8" tubular, stainless steel with 1" adjustable thermoplastic foot                                      |           |           |           |           |            |            |  |  |  |
| MECHANICALS                         | Plumbing                                                                                                                                     | Stainless steel drain socket located back center of the equipment. Drain connection is 1-1/2" NPS male.    |           |           |           |           |            |            |  |  |  |
| OPTIONAL ACCESSORIES (PARTIAL LIST) | Perforated insert(s), flat top insert(s), speed rails, bottle opener, end splashes, backsplash cutout, Perlick Flexmount leg relocation kit. |                                                                                                            |           |           |           |           |            |            |  |  |  |