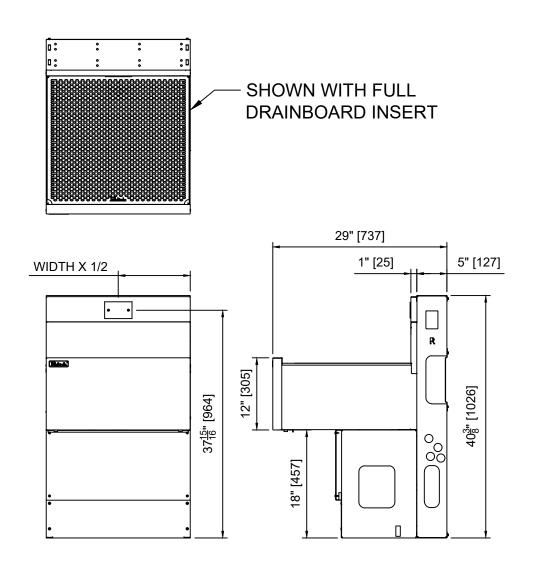

# TOP SHELF FULL DEPTH DRAINBOARDS TSF Series - 12" - 48"W X 24"D

| MODEL NOS.                          |                                                                                                                                              | TSF12DB                                                                                                    | TSF18DB   | TSF24DB   | TSF30DB   | TSF36DB   | TSF42DB    | TSF48DB    |  |  |  |
|-------------------------------------|----------------------------------------------------------------------------------------------------------------------------------------------|------------------------------------------------------------------------------------------------------------|-----------|-----------|-----------|-----------|------------|------------|--|--|--|
| DIMENSIONS:<br>EXTERIOR             | Width In. (mm)                                                                                                                               | 12" (305)                                                                                                  | 18" (457) | 24" (610) | 30" (914) | 36" (914) | 42" (1067) | 48" (1219) |  |  |  |
|                                     | Depth In. (mm)                                                                                                                               | 24" (609)                                                                                                  | 24" (609) | 24" (609) | 24" (609) | 24" (609) | 24" (609)  | 24" (609)  |  |  |  |
|                                     | Weight lb. (kg)                                                                                                                              | 35 (16)                                                                                                    | 40 (18)   | 45 (20)   | 50 (23)   | 60 (27)   | 90 (41)    | 115 (52)   |  |  |  |
| MATERIALS                           | Construction                                                                                                                                 | All stainless steel                                                                                        |           |           |           |           |            |            |  |  |  |
|                                     | Front & Back                                                                                                                                 | Seamless 18 gauge stainless steel                                                                          |           |           |           |           |            |            |  |  |  |
|                                     | Backsplash                                                                                                                                   | 6" or 4" high stainless steel with 1" return, fastened and sealed.                                         |           |           |           |           |            |            |  |  |  |
|                                     | Drainboard                                                                                                                                   | Pitched stainless steel drainboard top, All horizontal and vertical edges 1/4" radius with balled corners. |           |           |           |           |            |            |  |  |  |
|                                     | Legs                                                                                                                                         | 1-5/8" tubular, stainless steel with 1" adjustable thermoplastic foot                                      |           |           |           |           |            |            |  |  |  |
| MECHANICALS                         | Plumbing                                                                                                                                     | Stainless steel drain socket located back center of the equipment. Drain connection is 1-1/2" NPS male.    |           |           |           |           |            |            |  |  |  |
| OPTIONAL ACCESSORIES (PARTIAL LIST) | Perforated insert(s), flat top insert(s), speed rails, bottle opener, end splashes, backsplash cutout, Perlick Flexmount leg relocation kit. |                                                                                                            |           |           |           |           |            |            |  |  |  |