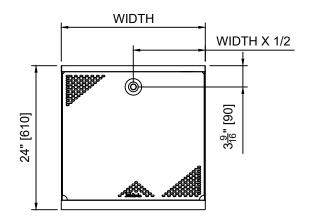

# TOP SHELF FULL DEPTH DRAINBOARDS TSF Series - 12" - 48"W X 24"D

| MODEL NOS.                          |                                                                                                                                              | TSF12DB                                                                                                    | TSF18DB   | TSF24DB   | TSF30DB   | TSF36DB   | TSF42DB    | TSF48DB    |  |  |  |
|-------------------------------------|----------------------------------------------------------------------------------------------------------------------------------------------|------------------------------------------------------------------------------------------------------------|-----------|-----------|-----------|-----------|------------|------------|--|--|--|
| DIMENSIONS:<br>EXTERIOR             | Width In. (mm)                                                                                                                               | 12" (305)                                                                                                  | 18" (457) | 24" (610) | 30" (914) | 36" (914) | 42" (1067) | 48" (1219) |  |  |  |
|                                     | Depth In. (mm)                                                                                                                               | 24" (609)                                                                                                  | 24" (609) | 24" (609) | 24" (609) | 24" (609) | 24" (609)  | 24" (609)  |  |  |  |
|                                     | Weight lb. (kg)                                                                                                                              | 35 (16)                                                                                                    | 40 (18)   | 45 (20)   | 50 (23)   | 60 (27)   | 90 (41)    | 115 (52)   |  |  |  |
| MATERIALS                           | Construction                                                                                                                                 | All stainless steel                                                                                        |           |           |           |           |            |            |  |  |  |
|                                     | Front & Back                                                                                                                                 | Seamless 18 gauge stainless steel                                                                          |           |           |           |           |            |            |  |  |  |
|                                     | Backsplash                                                                                                                                   | 6" or 4" high stainless steel with 1" return, fastened and sealed.                                         |           |           |           |           |            |            |  |  |  |
|                                     | Drainboard                                                                                                                                   | Pitched stainless steel drainboard top, All horizontal and vertical edges 1/4" radius with balled corners. |           |           |           |           |            |            |  |  |  |
|                                     | Legs                                                                                                                                         | 1-5/8" tubular, stainless steel with 1" adjustable thermoplastic foot                                      |           |           |           |           |            |            |  |  |  |
| MECHANICALS                         | Plumbing                                                                                                                                     | Stainless steel drain socket located back center of the equipment. Drain connection is 1-1/2" NPS male.    |           |           |           |           |            |            |  |  |  |
| OPTIONAL ACCESSORIES (PARTIAL LIST) | Perforated insert(s), flat top insert(s), speed rails, bottle opener, end splashes, backsplash cutout, Perlick Flexmount leg relocation kit. |                                                                                                            |           |           |           |           |            |            |  |  |  |