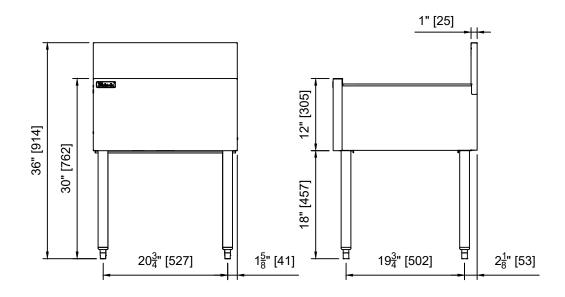

# TOP SHELF FULL DEPTH DRAINBOARDS TSF Series - 12" - 48"W X 24"D

| MODEL NOS.                          |                                                                                                                                              | TSF12DB                                                                                                    | TSF18DB   | TSF24DB   | TSF30DB   | TSF36DB   | TSF42DB    | TSF48DB    |  |  |  |
|-------------------------------------|----------------------------------------------------------------------------------------------------------------------------------------------|------------------------------------------------------------------------------------------------------------|-----------|-----------|-----------|-----------|------------|------------|--|--|--|
| DIMENSIONS:<br>EXTERIOR             | Width In. (mm)                                                                                                                               | 12" (305)                                                                                                  | 18" (457) | 24" (610) | 30" (914) | 36" (914) | 42" (1067) | 48" (1219) |  |  |  |
|                                     | Depth In. (mm)                                                                                                                               | 24" (609)                                                                                                  | 24" (609) | 24" (609) | 24" (609) | 24" (609) | 24" (609)  | 24" (609)  |  |  |  |
|                                     | Weight lb. (kg)                                                                                                                              | 35 (16)                                                                                                    | 40 (18)   | 45 (20)   | 50 (23)   | 60 (27)   | 90 (41)    | 115 (52)   |  |  |  |
| MATERIALS                           | Construction                                                                                                                                 | All stainless steel                                                                                        |           |           |           |           |            |            |  |  |  |
|                                     | Front & Back                                                                                                                                 | Seamless 18 gauge stainless steel                                                                          |           |           |           |           |            |            |  |  |  |
|                                     | Backsplash                                                                                                                                   | 6" or 4" high stainless steel with 1" return, fastened and sealed.                                         |           |           |           |           |            |            |  |  |  |
|                                     | Drainboard                                                                                                                                   | Pitched stainless steel drainboard top, All horizontal and vertical edges 1/4" radius with balled corners. |           |           |           |           |            |            |  |  |  |
|                                     | Legs                                                                                                                                         | 1-5/8" tubular, stainless steel with 1" adjustable thermoplastic foot                                      |           |           |           |           |            |            |  |  |  |
| MECHANICALS                         | Plumbing                                                                                                                                     | Stainless steel drain socket located back center of the equipment. Drain connection is 1-1/2" NPS male.    |           |           |           |           |            |            |  |  |  |
| OPTIONAL ACCESSORIES (PARTIAL LIST) | Perforated insert(s), flat top insert(s), speed rails, bottle opener, end splashes, backsplash cutout, Perlick Flexmount leg relocation kit. |                                                                                                            |           |           |           |           |            |            |  |  |  |