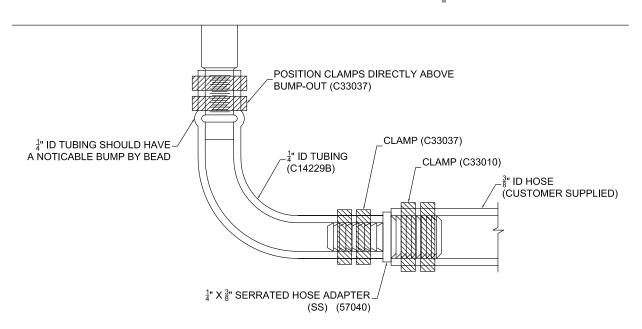

## **PARTS LIST:**

- Ring clamps for 1/4" ID hose (C33037)
- Ring clamps for 3/8" ID hose (C33010)
- 1/4" ID hose (C14229B)
- 3/8" ID hose (customer supplied)
- 1/4"x3/8" barbed hose adapter (57040)

NOTE: All parts needed for installation can be found through Partstown.com

# **Cold Plate Soda Line Fitting**

## **Soda Line Hook-up**

NOTE: An adapter may not be required depending on the size of the soda line being installed by soda provider.