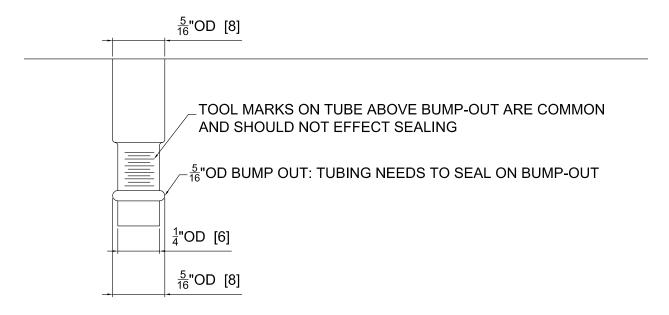

# **Cold Plate Soda Line Fitting**

## **Soda Line Hook-up**

NOTE: An adapter may not be required depending on the size of the soda line being installed by soda provider.