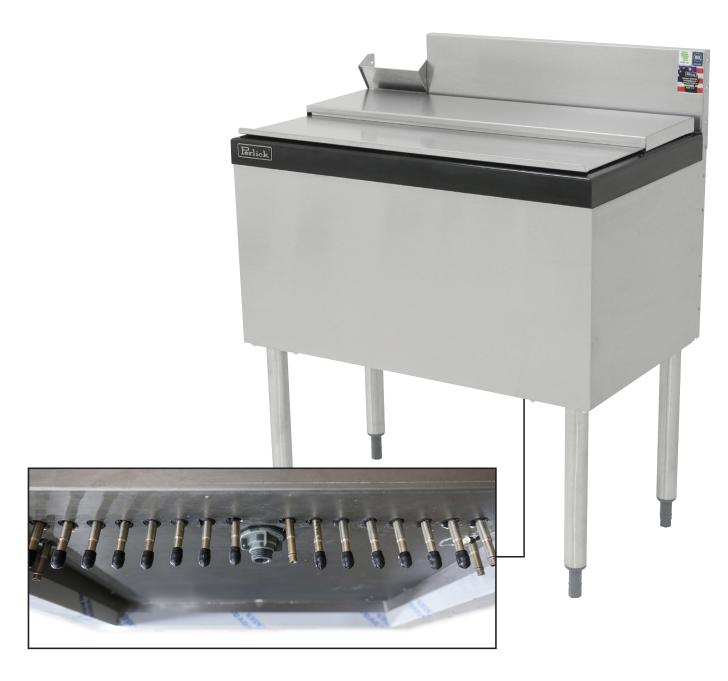

## **PURPOSE:**

This guide is intended to explain how to hook up soda lines to the Perlick cold plate attached to the underside of the ice chest.

NOTE: Soda lines, manifolds and guns are supplied and hooked up by the soda provider

# **Cold Plate Soda Line Fitting**

## **Soda Line Hook Up Map**