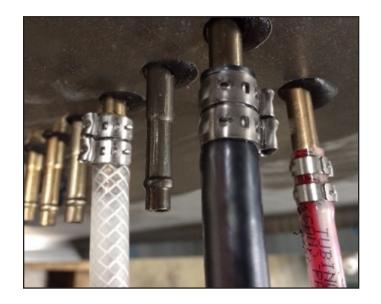

# **Cold Plate Soda Line Fitting**

## **Soda Line Hook-up**

NOTE: An adapter may not be required depending on the size of the soda line being installed by soda provider.