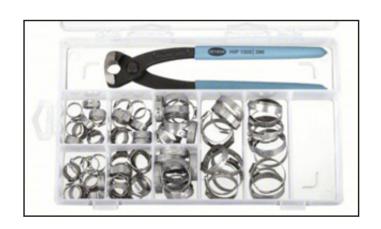

## **TOOLS NEEDED:**

- Oetiker clamping tool
- Work light (as needed)
- Work Gloves

## **PARTS LIST:**

- Ring clamps for 1/4" ID hose (C33037)
- Ring clamps for 3/8" ID hose (C33010)
- 1/4" ID hose (C14229B)
- 3/8" ID hose (customer supplied)
- 1/4"x3/8" barbed hose adapter (57040)

NOTE: All parts needed for installation can be found through Partstown.com