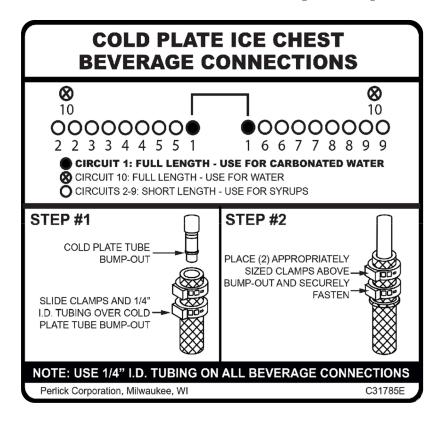

da lines to the Perlick cold plate attached to the underside of the ice chest.

NOTE: Soda lines, manifolds and guns are supplied and hooked up by the soda provider



## **TOOLS NEEDED:**

- Oetiker clamping tool
- Work light (as needed)
- Work Gloves

## **PARTS LIST:**

- Ring clamps for 1/4" ID hose (C33037)
- Ring clamps for 3/8" ID hose (C33010)
- 1/4" ID hose (C14229B)
- 3/8" ID hose (customer supplied)
- 1/4"x3/8" barbed hose adapter (57040)

NOTE: All parts needed for installation can be found through Partstown.com



## **DIAGRAMS**

# **Cold Plate Soda Line Fitting**



## **Soda Line Hook-up**



NOTE: An adapter may not be required depending on the size of the soda line being installed by soda provider.

## **ICE CHEST SODA LINE**

Hook-up Guide

## **Soda Line Hook Up Map**



#### **NOTES**



Form No. 2902 Rev. 05.24.23