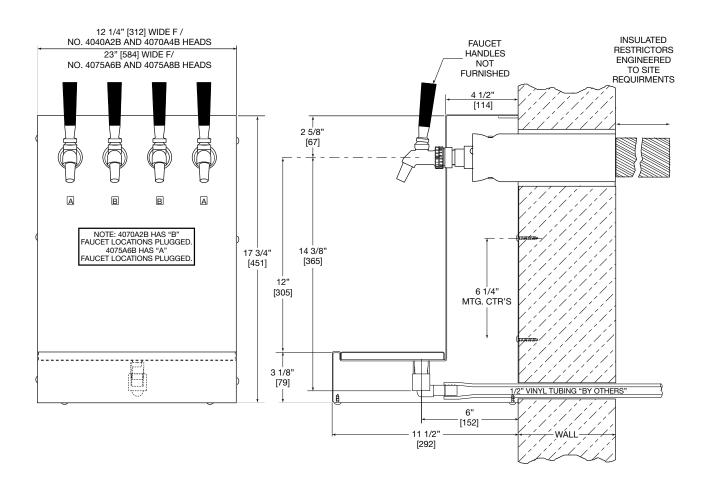

## 4070 & 4075 WALL MOUNT DISPENSING HEADS Century System

| JOB       |  |
|-----------|--|
| AREA      |  |
| ITEM NO.  |  |
| MODEL NO. |  |

| SERIES      | MODELS  |         |  |
|-------------|---------|---------|--|
| 4070 Series | 4070A2B | 4070A4B |  |
| 4075 Series | 4075A6B | 4075A8B |  |

These glycol-cooled wall mounted dispensing heads feature an easily removable back panel that allows them to be mounted to a wall in a variety of locations.

## **Quick Features:**

- 4070 Series: 12-5/16" width, available in 2 or 4 faucets
- 4075 Series: 23" width, available in 6 or 8 faucets
- All stainless steel construction
- Beer lines lead through the back of the dispensing head
- Two faucet holes are plugged on the 2 and 6 faucet models
- 304 stainless steel shanks ensure purity of flavor from keg to tap
- Faucets and tap handles sold separately

## 4070 & 4075 WALL MOUNT DISPENSING HEADS Century System

| MODEL NOS.      | Stainless Steel | 4070A2B       | 4070A4B       | 4075A6B       | 4075A8B       |
|-----------------|-----------------|---------------|---------------|---------------|---------------|
| NUMBER OF FAUG  | ETS             | 2             | 4             | 6             | 8             |
| LENGTH INCHES ( | MM)             | 12-1/4" (312) | 12-1/4" (312) | 23" (584)     | 23" (584)     |
| HEIGHT INCHES ( | MM)             | 17-3/4" (451) | 17-3/4" (451) | 17-3/4" (451) | 17-3/4" (451) |