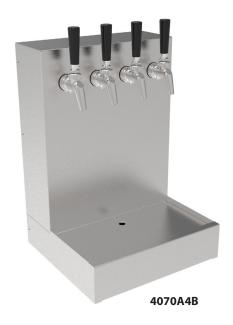

## 4070 & 4075 WALL MOUNT DISPENSING HEADS Century System

| JOB       |  |
|-----------|--|
| AREA      |  |
| ITEM NO.  |  |
| MODEL NO. |  |

| SERIES      | MODELS  |         |  |
|-------------|---------|---------|--|
| 4070 Series | 4070A2B | 4070A4B |  |
| 4075 Series | 4075A6B | 4075A8B |  |

These glycol-cooled wall mounted dispensing heads feature an easily removable back panel that allows them to be mounted to a wall in a variety of locations.

## **Quick Features:**

- 4070 Series: 12-5/16" width, available in 2 or 4 faucets
- 4075 Series: 23" width, available in 6 or 8 faucets
- All stainless steel construction
- Beer lines lead through the back of the dispensing head
- Two faucet holes are plugged on the 2 and 6 faucet models
- 304 stainless steel shanks ensure purity of flavor from keg to tap
- Faucets and tap handles sold separately