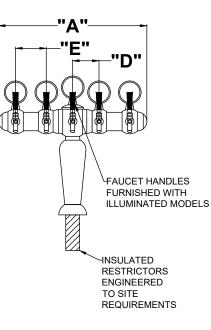

| MODEL NOS.                 | Polished<br>Chrome<br>Illuminated     | BR-3BIM         | BR-5BIM        | BR-7BIM       |
|----------------------------|---------------------------------------|-----------------|----------------|---------------|
|                            | Polished<br>Chrome<br>Non-Illuminated | BR-3B           | BR-5B          | BR-7B         |
| NUMBER OF FAUCETS          |                                       | 3               | 5              | 7             |
| OVERALL LENGTH "A" (MM)    |                                       | 17-13/16" (453) | 22-1/4" (566)  | 31-1/2" (800) |
| OVERALL HEIGHT "B" (MM)    |                                       | 20-7/8" (530)   |                |               |
|                            |                                       | 16.5″ (419)     |                |               |
| FAUCET HEIGHT "C" (MM)     |                                       | 12-3/8″ (314)   |                |               |
| FAUCET CENTERS "D" (MM)    |                                       | 6-3/8″ (161)    | 3-15/16" (101) |               |
| FAUCET CENTERS "E" (MM)    |                                       | N/A             | 4-5/8" (117)   |               |
| SHIPPING WEIGHT, LBS. (KG) |                                       | 19.8 (9)        | 24.3 (11)      | 30.9 (14)     |
| OPTIONAL<br>DRIP PANS      | Top Mount -<br>5020 Series            | 5025            | 5028           | 5030          |
|                            | Top Mount -<br>C18000 Series          | C18645A         | C18650A        | C18655        |
|                            | Recessed                              | C32257          | 58979          | 58979         |

## **Five-Faucet Illuminated Brigitte Tower**