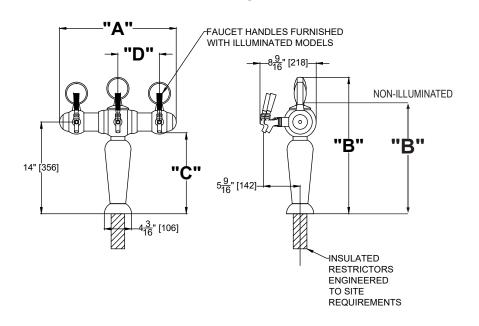

| MODEL NOS.                 | Polished<br>Chrome<br>Illuminated     | BR-3BIM         | BR-5BIM        | BR-7BIM       |
|----------------------------|---------------------------------------|-----------------|----------------|---------------|
|                            | Polished<br>Chrome<br>Non-Illuminated | BR-3B           | BR-5B          | BR-7B         |
| NUMBER OF FAUCETS          |                                       | 3               | 5              | 7             |
| OVERALL LENGTH "A" (MM)    |                                       | 17-13/16" (453) | 22-1/4" (566)  | 31-1/2" (800) |
| OVERALL HEIGHT "B" (MM)    |                                       | 20-7/8" (530)   |                |               |
|                            |                                       | 16.5″ (419)     |                |               |
| FAUCET HEIGHT "C" (MM)     |                                       | 12-3/8″ (314)   |                |               |
| FAUCET CENTERS "D" (MM)    |                                       | 6-3/8″ (161)    | 3-15/16" (101) |               |
| FAUCET CENTERS "E" (MM)    |                                       | N/A             | 4-5/8" (117)   |               |
| SHIPPING WEIGHT, LBS. (KG) |                                       | 19.8 (9)        | 24.3 (11)      | 30.9 (14)     |
| OPTIONAL<br>DRIP PANS      | Top Mount -<br>5020 Series            | 5025            | 5028           | 5030          |
|                            | Top Mount -<br>C18000 Series          | C18645A         | C18650A        | C18655        |
|                            | Recessed                              | C32257          | 58979          | 58979         |