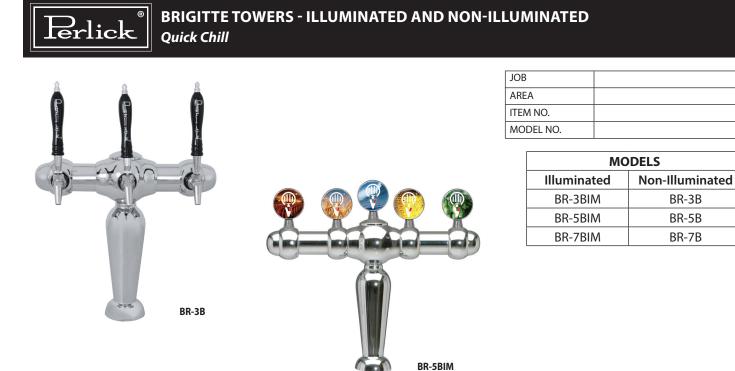

The Brigitte Tower offers a modern, European-style tower design, making it a unique option for your bar space.

## **Quick Features:**

- Available with 3, 5, or 7 faucets in a polished chrome finish
- Optional plug and play illuminated medallions available
- 304 stainless steel shanks ensure purity of flavor from keg to tap
- Faucets and tap handles sold separately

| MODEL NOS.                 | Polished<br>Chrome<br>Illuminated     | BR-3BIM         | BR-5BIM        | BR-7BIM       |
|----------------------------|---------------------------------------|-----------------|----------------|---------------|
|                            | Polished<br>Chrome<br>Non-Illuminated | BR-3B           | BR-5B          | BR-7B         |
| NUMBER OF FAUCETS          |                                       | 3               | 5              | 7             |
| OVERALL LENGTH "A" (MM)    |                                       | 17-13/16" (453) | 22-1/4" (566)  | 31-1/2" (800) |
| OVERALL HEIGHT "B" (MM)    |                                       | 20-7/8" (530)   |                |               |
|                            |                                       | 16.5″ (419)     |                |               |
| FAUCET HEIGHT "C" (MM)     |                                       | 12-3/8″ (314)   |                |               |
| FAUCET CENTERS "D" (MM)    |                                       | 6-3/8″ (161)    | 3-15/16" (101) |               |
| FAUCET CENTERS "E" (MM)    |                                       | N/A             | 4-5/8" (117)   |               |
| SHIPPING WEIGHT, LBS. (KG) |                                       | 19.8 (9)        | 24.3 (11)      | 30.9 (14)     |
| OPTIONAL<br>DRIP PANS      | Top Mount -<br>5020 Series            | 5025            | 5028           | 5030          |
|                            | Top Mount -<br>C18000 Series          | C18645A         | C18650A        | C18655        |
|                            | Recessed                              | C32257          | 58979          | 58979         |

## BRIGITTE TOWERS - ILLUMINATED AND NON-ILLUMINATED

Quick Chill

**Three-Faucet Illuminated Brigitte Tower** 

®

.erlick