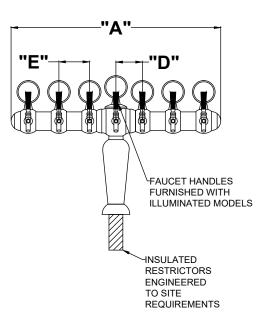

| MODEL NOS.                 | Polished<br>Chrome<br>Illuminated     | BR-3BIM         | BR-5BIM        | BR-7BIM       |
|----------------------------|---------------------------------------|-----------------|----------------|---------------|
|                            | Polished<br>Chrome<br>Non-Illuminated | BR-3B           | BR-5B          | BR-7B         |
| NUMBER OF FAUCETS          |                                       | 3               | 5              | 7             |
| OVERALL LENGTH "A" (MM)    |                                       | 17-13/16" (453) | 22-1/4" (566)  | 31-1/2" (800) |
| OVERALL HEIGHT "B" (MM)    |                                       | 20-7/8" (530)   |                |               |
|                            |                                       | 16.5″ (419)     |                |               |
| FAUCET HEIGHT "C" (MM)     |                                       | 12-3/8″ (314)   |                |               |
| FAUCET CENTERS "D" (MM)    |                                       | 6-3/8″ (161)    | 3-15/16" (101) |               |
| FAUCET CENTERS "E" (MM)    |                                       | N/A             | 4-5/8" (117)   |               |
| SHIPPING WEIGHT, LBS. (KG) |                                       | 19.8 (9)        | 24.3 (11)      | 30.9 (14)     |
| OPTIONAL<br>DRIP PANS      | Top Mount -<br>5020 Series            | 5025            | 5028           | 5030          |
|                            | Top Mount -<br>C18000 Series          | C18645A         | C18650A        | C18655        |
|                            | Recessed                              | C32257          | 58979          | 58979         |

## **Seven-Faucet Illuminated Brigitte Tower**

Form No. Z2895 Rev 03.23.23