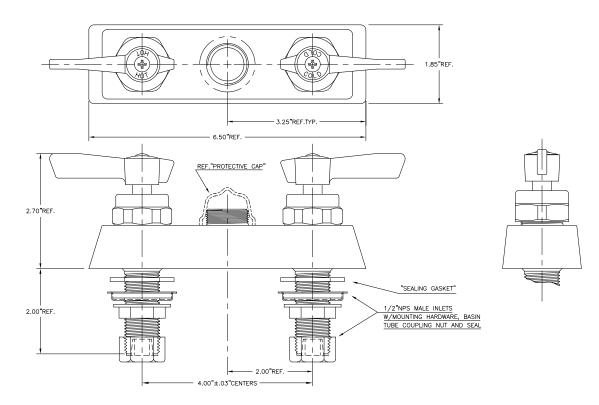

926 DECK MOUNT FAUCET

| MODEL NOS.                   |                   | 926-6LF                                                         | 926-10LF        | 926DJ-LF                      | 926GN-LF                 |
|------------------------------|-------------------|-----------------------------------------------------------------|-----------------|-------------------------------|--------------------------|
| DIMENSIONS:<br>EXTERIOR (mm) | Width             | 6.5″ (165)                                                      |                 |                               |                          |
|                              | Depth             | 1.85″ (47)                                                      |                 |                               |                          |
|                              | Height            | 2.75" not including spout                                       |                 |                               |                          |
|                              | Weight (lbs)      | 2 (.917)                                                        |                 |                               |                          |
| PERLICK BAR EQUIPMENT        | Water Faucet      | Hot and cold, heavy-duty all brass construction. Chrome plated. |                 |                               |                          |
|                              | Water Spout Style | 6" Swing spout                                                  | 10" Swing spout | Double-jointed<br>swing spout | Gooseneck<br>swing spout |
| PLUMBING                     | Connection        | Hot and cold water connection. 9/16 - 24 thread                 |                 |                               |                          |

FAUCET BODY