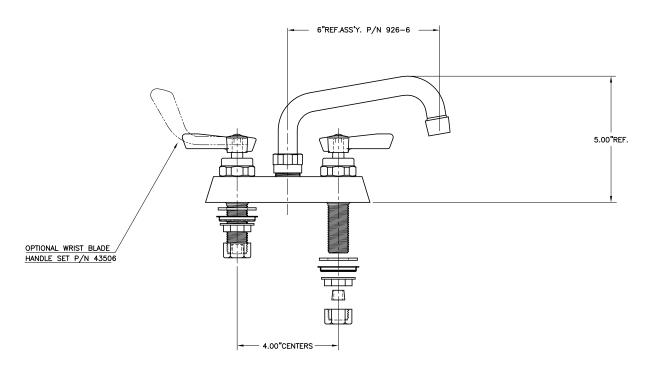

926 DECK MOUNT FAUCET

| MODEL NOS.                   |                   | 926-6LF                                                         | 926-10LF        | 926DJ-LF                      | 926GN-LF                 |
|------------------------------|-------------------|-----------------------------------------------------------------|-----------------|-------------------------------|--------------------------|
| DIMENSIONS:<br>EXTERIOR (mm) | Width             | 6.5″ (165)                                                      |                 |                               |                          |
|                              | Depth             | 1.85″ (47)                                                      |                 |                               |                          |
|                              | Height            | 2.75" not including spout                                       |                 |                               |                          |
|                              | Weight (lbs)      | 2 (.917)                                                        |                 |                               |                          |
| PERLICK BAR EQUIPMENT        | Water Faucet      | Hot and cold, heavy-duty all brass construction. Chrome plated. |                 |                               |                          |
|                              | Water Spout Style | 6" Swing spout                                                  | 10" Swing spout | Double-jointed<br>swing spout | Gooseneck<br>swing spout |
| PLUMBING                     | Connection        | Hot and cold water connection. 9/16 - 24 thread                 |                 |                               |                          |

### 934-6LF

926-10LF