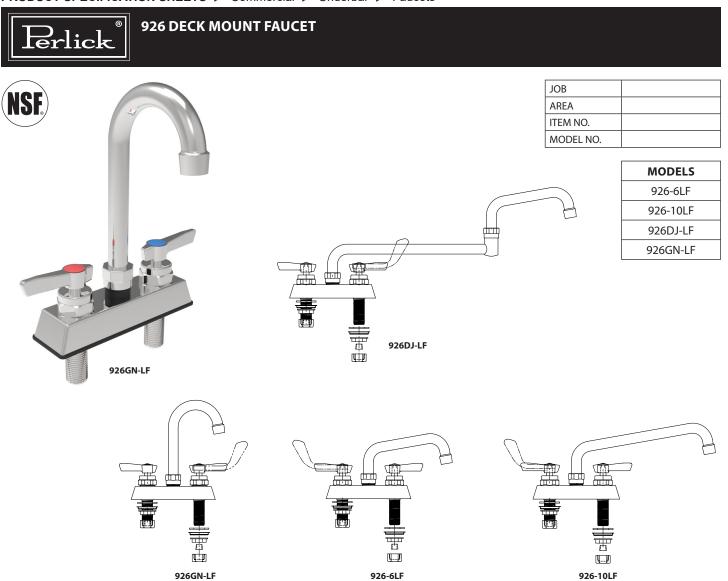

926 DECK MOUNT FAUCET

| MODEL NOS.                   |                   | 926-6LF                                                         | 926-10LF        | 926DJ-LF                      | 926GN-LF                 |
|------------------------------|-------------------|-----------------------------------------------------------------|-----------------|-------------------------------|--------------------------|
| DIMENSIONS:<br>EXTERIOR (mm) | Width             | 6.5″ (165)                                                      |                 |                               |                          |
|                              | Depth             | 1.85″ (47)                                                      |                 |                               |                          |
|                              | Height            | 2.75" not including spout                                       |                 |                               |                          |
|                              | Weight (lbs)      | 2 (.917)                                                        |                 |                               |                          |
| PERLICK BAR EQUIPMENT        | Water Faucet      | Hot and cold, heavy-duty all brass construction. Chrome plated. |                 |                               |                          |
|                              | Water Spout Style | 6" Swing spout                                                  | 10" Swing spout | Double-jointed<br>swing spout | Gooseneck<br>swing spout |
| PLUMBING                     | Connection        | Hot and cold water connection. 9/16 - 24 thread                 |                 |                               |                          |

# Prick 926 DECK MOUNT FAUCET

## 926 DECK MOUNT FAUCET