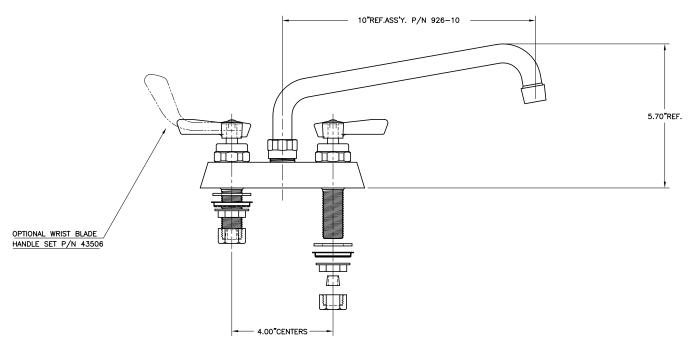

926 DECK MOUNT FAUCET

| MODEL NOS.                   |                   | 926-6LF                                                         | 926-10LF        | 926DJ-LF                      | 926GN-LF                 |
|------------------------------|-------------------|-----------------------------------------------------------------|-----------------|-------------------------------|--------------------------|
| DIMENSIONS:<br>EXTERIOR (mm) | Width             | 6.5″ (165)                                                      |                 |                               |                          |
|                              | Depth             | 1.85″ (47)                                                      |                 |                               |                          |
|                              | Height            | 2.75" not including spout                                       |                 |                               |                          |
|                              | Weight (lbs)      | 2 (.917)                                                        |                 |                               |                          |
| PERLICK BAR EQUIPMENT        | Water Faucet      | Hot and cold, heavy-duty all brass construction. Chrome plated. |                 |                               |                          |
|                              | Water Spout Style | 6" Swing spout                                                  | 10" Swing spout | Double-jointed<br>swing spout | Gooseneck<br>swing spout |
| PLUMBING                     | Connection        | Hot and cold water connection. 9/16 - 24 thread                 |                 |                               |                          |

### 934-6LF

926-10LF