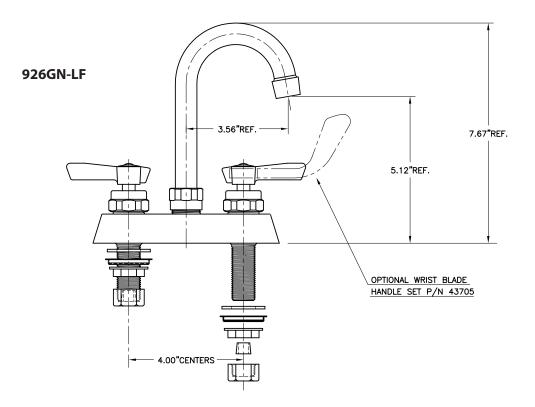

926 DECK MOUNT FAUCET

| MODEL NOS.                   |                   | 926-6LF                                                         | 926-10LF        | 926DJ-LF                      | 926GN-LF                 |
|------------------------------|-------------------|-----------------------------------------------------------------|-----------------|-------------------------------|--------------------------|
| DIMENSIONS:<br>EXTERIOR (mm) | Width             | 6.5″ (165)                                                      |                 |                               |                          |
|                              | Depth             | 1.85″ (47)                                                      |                 |                               |                          |
|                              | Height            | 2.75" not including spout                                       |                 |                               |                          |
|                              | Weight (lbs)      | 2 (.917)                                                        |                 |                               |                          |
| PERLICK BAR EQUIPMENT        | Water Faucet      | Hot and cold, heavy-duty all brass construction. Chrome plated. |                 |                               |                          |
|                              | Water Spout Style | 6" Swing spout                                                  | 10" Swing spout | Double-jointed<br>swing spout | Gooseneck<br>swing spout |
| PLUMBING                     | Connection        | Hot and cold water connection. 9/16 - 24 thread                 |                 |                               |                          |