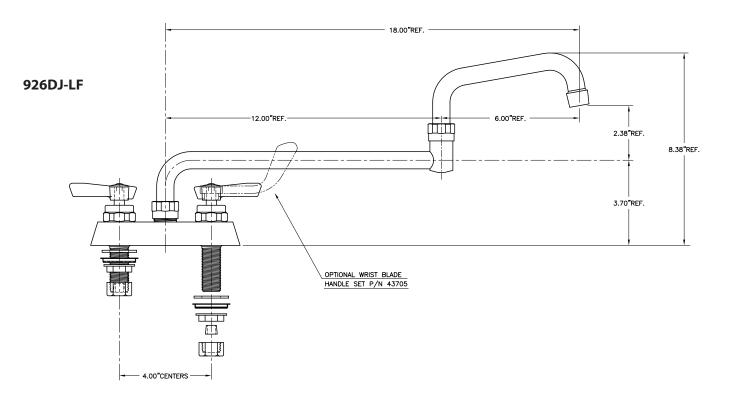

926 DECK MOUNT FAUCET

| MODEL NOS.                   |                   | 926-6LF                                                         | 926-10LF        | 926DJ-LF                      | 926GN-LF                 |
|------------------------------|-------------------|-----------------------------------------------------------------|-----------------|-------------------------------|--------------------------|
| DIMENSIONS:<br>EXTERIOR (mm) | Width             | 6.5″ (165)                                                      |                 |                               |                          |
|                              | Depth             | 1.85″ (47)                                                      |                 |                               |                          |
|                              | Height            | 2.75" not including spout                                       |                 |                               |                          |
|                              | Weight (lbs)      | 2 (.917)                                                        |                 |                               |                          |
| PERLICK BAR EQUIPMENT        | Water Faucet      | Hot and cold, heavy-duty all brass construction. Chrome plated. |                 |                               |                          |
|                              | Water Spout Style | 6" Swing spout                                                  | 10" Swing spout | Double-jointed<br>swing spout | Gooseneck<br>swing spout |
| PLUMBING                     | Connection        | Hot and cold water connection. 9/16 - 24 thread                 |                 |                               |                          |