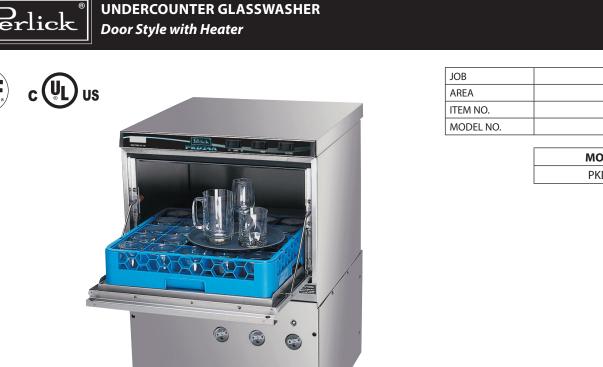

## UNDERCOUNTER GLASSWASHER Door Style with Heater

| MODEL NUMBERS                         | 1                 | PKD24A                                                                                                                                                                                                                                                                                                                                                                                                                                                                                                                                                                                                        |
|---------------------------------------|-------------------|---------------------------------------------------------------------------------------------------------------------------------------------------------------------------------------------------------------------------------------------------------------------------------------------------------------------------------------------------------------------------------------------------------------------------------------------------------------------------------------------------------------------------------------------------------------------------------------------------------------|
| CABINET DIMENSIONS                    | Length - in. (mm) | 24" (610)                                                                                                                                                                                                                                                                                                                                                                                                                                                                                                                                                                                                     |
|                                       | Depth - in. (mm)  | 24-3/4"(630)                                                                                                                                                                                                                                                                                                                                                                                                                                                                                                                                                                                                  |
|                                       | Height - in. (mm) | 39-40-1/8" (990-1020)                                                                                                                                                                                                                                                                                                                                                                                                                                                                                                                                                                                         |
| MAX. CLEARANCE FOR GLASSWARE          |                   | 11-1/4" (285.7 mm)                                                                                                                                                                                                                                                                                                                                                                                                                                                                                                                                                                                            |
| OPERATING CAPACITY                    |                   | 30 racks per hour                                                                                                                                                                                                                                                                                                                                                                                                                                                                                                                                                                                             |
| OPERATING CYCLE                       |                   | Wash time: 57 seconds. Rinse time: 48 seconds. Dwell time: 15 seconds. Total cycle time: 120 seconds.                                                                                                                                                                                                                                                                                                                                                                                                                                                                                                         |
| WASH TANK CAPACITY                    |                   | 1.7 gallons (6.45 liters)                                                                                                                                                                                                                                                                                                                                                                                                                                                                                                                                                                                     |
| WASH PUMP CAPACITY                    |                   | 35 gallons per minute (132 lpm)                                                                                                                                                                                                                                                                                                                                                                                                                                                                                                                                                                               |
| DRAIN FLOW (gals. per cycle)          |                   | 2                                                                                                                                                                                                                                                                                                                                                                                                                                                                                                                                                                                                             |
| EXHAUST REQUIREMENTS                  |                   | None                                                                                                                                                                                                                                                                                                                                                                                                                                                                                                                                                                                                          |
| MINIMUM TEMPERATURE REQUIRED          |                   | 120° F (50° C) wash temperature                                                                                                                                                                                                                                                                                                                                                                                                                                                                                                                                                                               |
| WATER CONSUMPTION                     |                   | 1.7 gallons (6.45 liters) per rack. 40.8 gallons per hour (154.4 lph). 1/2" (12.7mm) water inlet. 1" (25mm) drain.                                                                                                                                                                                                                                                                                                                                                                                                                                                                                            |
| WASH PUMP MOTOR HP                    |                   | 1                                                                                                                                                                                                                                                                                                                                                                                                                                                                                                                                                                                                             |
| STANDARD GLASS RACK DIMENSIONS        |                   | 1 rack: 19-3/4" x 19-3/4" (500 x 500mm)                                                                                                                                                                                                                                                                                                                                                                                                                                                                                                                                                                       |
| ELECTRICAL RATING                     |                   | 115 volts, 16 amps                                                                                                                                                                                                                                                                                                                                                                                                                                                                                                                                                                                            |
| SHIP WEIGHT LBS. (kg.)                |                   | 244 (110.6)                                                                                                                                                                                                                                                                                                                                                                                                                                                                                                                                                                                                   |
| PLUMBING                              |                   | Hot water inlet connection: 1/2" NPT. Incoming hot water: 120° F minimum, 30-60 PSI. Drain: 1" NPT.                                                                                                                                                                                                                                                                                                                                                                                                                                                                                                           |
| WATER HARNESS                         |                   | Water containing more than 15 GPG will require a water softener.<br><b>Caution:</b> Parts failure caused by hard water are not covered under the Perlick warranty.                                                                                                                                                                                                                                                                                                                                                                                                                                            |
| DETERGENT, SANITIZER<br>AND RINSE AID |                   | Detergent: A heavy-duty liquid ware-washing detergent containing water conditioners.<br>Chlorine sanitizer: Any EPA-registered chlorine can be used. The EPA marking can be found on the container label.<br>Rinse aid: A low-foaming ware-washing rinse aid containing water conditioners.<br>Note: To ensure maximum glasswasher performance, it is important to select the appropriate detergent and rinse aid for specific water<br>conditions. These chemicals can be purchased from a local chemical supplier or food-service distributor.                                                              |
| SUMMARY SPECIFICATIONS                |                   | Model PKD24A undercounter chemical sanitizing commercial glasswasher is designed to produce sparkling clean glassware using the Perlick unique Hot Water Assurance System. The PKD24A is easy to use, fast and efficient, while conserving water, energy and chemicals. A built-in sustainer heater provides continuous 130° hot water every cycle. The PKD24A is constructed entirely of stainless steel and is equipped with an integrated chemical delivery system. The PKD24A incorporates a pump purging system that improves results by eliminating soil and chemical carryover during the rinse cycle. |
| AVAILABLE OPTIONS                     |                   | Alternative electrical setup available for export.                                                                                                                                                                                                                                                                                                                                                                                                                                                                                                                                                            |