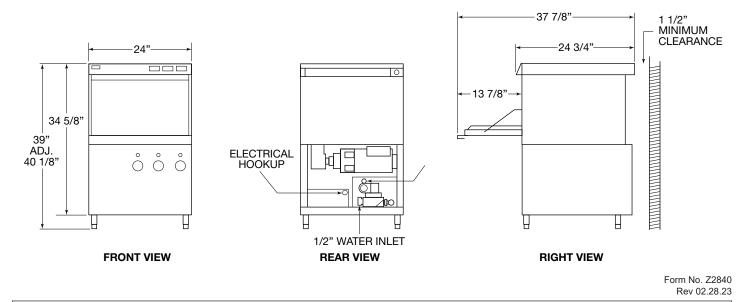

## UNDERCOUNTER GLASSWASHER Door Style with Heater

| MODEL NUMBERS                         | 1                 | PKD24A                                                                                                                                                                                                                                                                                                                                                                                                                                                                                                                                                                                                        |
|---------------------------------------|-------------------|---------------------------------------------------------------------------------------------------------------------------------------------------------------------------------------------------------------------------------------------------------------------------------------------------------------------------------------------------------------------------------------------------------------------------------------------------------------------------------------------------------------------------------------------------------------------------------------------------------------|
| CABINET DIMENSIONS                    | Length - in. (mm) | 24" (610)                                                                                                                                                                                                                                                                                                                                                                                                                                                                                                                                                                                                     |
|                                       | Depth - in. (mm)  | 24-3/4"(630)                                                                                                                                                                                                                                                                                                                                                                                                                                                                                                                                                                                                  |
|                                       | Height - in. (mm) | 39-40-1/8" (990-1020)                                                                                                                                                                                                                                                                                                                                                                                                                                                                                                                                                                                         |
| MAX. CLEARANCE FOR GLASSWARE          |                   | 11-1/4" (285.7 mm)                                                                                                                                                                                                                                                                                                                                                                                                                                                                                                                                                                                            |
| OPERATING CAPACITY                    |                   | 30 racks per hour                                                                                                                                                                                                                                                                                                                                                                                                                                                                                                                                                                                             |
| OPERATING CYCLE                       |                   | Wash time: 57 seconds. Rinse time: 48 seconds. Dwell time: 15 seconds. Total cycle time: 120 seconds.                                                                                                                                                                                                                                                                                                                                                                                                                                                                                                         |
| WASH TANK CAPACITY                    |                   | 1.7 gallons (6.45 liters)                                                                                                                                                                                                                                                                                                                                                                                                                                                                                                                                                                                     |
| WASH PUMP CAPACITY                    |                   | 35 gallons per minute (132 lpm)                                                                                                                                                                                                                                                                                                                                                                                                                                                                                                                                                                               |
| DRAIN FLOW (gals. per cycle)          |                   | 2                                                                                                                                                                                                                                                                                                                                                                                                                                                                                                                                                                                                             |
| EXHAUST REQUIREMENTS                  |                   | None                                                                                                                                                                                                                                                                                                                                                                                                                                                                                                                                                                                                          |
| MINIMUM TEMPERATURE REQUIRED          |                   | 120° F (50° C) wash temperature                                                                                                                                                                                                                                                                                                                                                                                                                                                                                                                                                                               |
| WATER CONSUMPTION                     |                   | 1.7 gallons (6.45 liters) per rack. 40.8 gallons per hour (154.4 lph). 1/2" (12.7mm) water inlet. 1" (25mm) drain.                                                                                                                                                                                                                                                                                                                                                                                                                                                                                            |
| WASH PUMP MOTOR HP                    |                   | 1                                                                                                                                                                                                                                                                                                                                                                                                                                                                                                                                                                                                             |
| STANDARD GLASS RACK DIMENSIONS        |                   | 1 rack: 19-3/4" x 19-3/4" (500 x 500mm)                                                                                                                                                                                                                                                                                                                                                                                                                                                                                                                                                                       |
| ELECTRICAL RATING                     |                   | 115 volts, 16 amps                                                                                                                                                                                                                                                                                                                                                                                                                                                                                                                                                                                            |
| SHIP WEIGHT LBS. (kg.)                |                   | 244 (110.6)                                                                                                                                                                                                                                                                                                                                                                                                                                                                                                                                                                                                   |
| PLUMBING                              |                   | Hot water inlet connection: 1/2" NPT. Incoming hot water: 120° F minimum, 30-60 PSI. Drain: 1" NPT.                                                                                                                                                                                                                                                                                                                                                                                                                                                                                                           |
| WATER HARNESS                         |                   | Water containing more than 15 GPG will require a water softener.<br><b>Caution:</b> Parts failure caused by hard water are not covered under the Perlick warranty.                                                                                                                                                                                                                                                                                                                                                                                                                                            |
| DETERGENT, SANITIZER<br>AND RINSE AID |                   | Detergent: A heavy-duty liquid ware-washing detergent containing water conditioners.<br>Chlorine sanitizer: Any EPA-registered chlorine can be used. The EPA marking can be found on the container label.<br>Rinse aid: A low-foaming ware-washing rinse aid containing water conditioners.<br>Note: To ensure maximum glasswasher performance, it is important to select the appropriate detergent and rinse aid for specific water<br>conditions. These chemicals can be purchased from a local chemical supplier or food-service distributor.                                                              |
| SUMMARY SPECIFICATIONS                |                   | Model PKD24A undercounter chemical sanitizing commercial glasswasher is designed to produce sparkling clean glassware using the Perlick unique Hot Water Assurance System. The PKD24A is easy to use, fast and efficient, while conserving water, energy and chemicals. A built-in sustainer heater provides continuous 130° hot water every cycle. The PKD24A is constructed entirely of stainless steel and is equipped with an integrated chemical delivery system. The PKD24A incorporates a pump purging system that improves results by eliminating soil and chemical carryover during the rinse cycle. |
| AVAILABLE OPTIONS                     |                   | Alternative electrical setup available for export.                                                                                                                                                                                                                                                                                                                                                                                                                                                                                                                                                            |