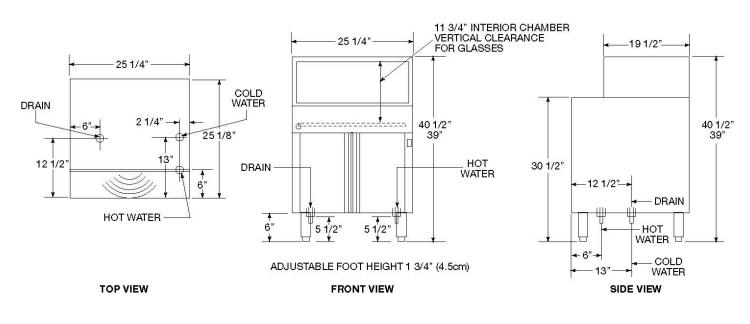

## UNDERCOUNTER GLASSWASHER

Automatic Rotary

| MODEL NOS.                            |                  | РКС24                                                                                                                                                                                                                                                                                                                                                                                                                                                                                                                                                                        |
|---------------------------------------|------------------|------------------------------------------------------------------------------------------------------------------------------------------------------------------------------------------------------------------------------------------------------------------------------------------------------------------------------------------------------------------------------------------------------------------------------------------------------------------------------------------------------------------------------------------------------------------------------|
| DIMENSIONS:                           | Length           | 25-1/4" (641)                                                                                                                                                                                                                                                                                                                                                                                                                                                                                                                                                                |
| EXTERIOR (mm)                         | Width            | 25-1/8" (638)                                                                                                                                                                                                                                                                                                                                                                                                                                                                                                                                                                |
|                                       | Height           | 39-40-1/2" (990-1028)                                                                                                                                                                                                                                                                                                                                                                                                                                                                                                                                                        |
|                                       | Weight Lbs. (kg) | 156 (71)                                                                                                                                                                                                                                                                                                                                                                                                                                                                                                                                                                     |
| MAX. CLEARANCE FOR GLASSWARE          |                  | 11-3/4" (298.4 mm)                                                                                                                                                                                                                                                                                                                                                                                                                                                                                                                                                           |
| OPERATING CAPACITY                    |                  | 1000 (2-1/2") glasses per hour                                                                                                                                                                                                                                                                                                                                                                                                                                                                                                                                               |
| OPERATING TEMPERATURES                |                  | Inlet water (hot) recommended 140°F (60°C). Inlet water (cold) 75°F (24°C).                                                                                                                                                                                                                                                                                                                                                                                                                                                                                                  |
| WATER REQUIREMENTS                    |                  | Hot water inlet 1/2" (12.7mm). Cold water inlet 1/2" (12.7mm). Drain (Max.) 1-1/2" (38.1mm).                                                                                                                                                                                                                                                                                                                                                                                                                                                                                 |
| DRAIN FLOW (gals. per cycle)          |                  | Continuous operation: Max.180 GPH                                                                                                                                                                                                                                                                                                                                                                                                                                                                                                                                            |
| EXHAUST REQUIREMENTS                  |                  | None                                                                                                                                                                                                                                                                                                                                                                                                                                                                                                                                                                         |
| ELECTRICAL RATING                     |                  | 120/60/1 Volts 11 Amps                                                                                                                                                                                                                                                                                                                                                                                                                                                                                                                                                       |
| TANK HEATER                           |                  | 1.25kw                                                                                                                                                                                                                                                                                                                                                                                                                                                                                                                                                                       |
| PLUMBING                              |                  | Hot and Cold Water Inlet Connection: 1/2" NPT. Incoming Hot Water: 120°F, at 30-60 PSI.<br>Incoming Cold Water: 75°F at 30-60 PSI. Drain: 1-1/2" tailpiece.                                                                                                                                                                                                                                                                                                                                                                                                                  |
| WATER HARNESS                         |                  | Water containing more than 15 GPG will require a water softener.<br><b>Caution:</b> Parts failure caused by hard water are not covered under the Perlick warranty.                                                                                                                                                                                                                                                                                                                                                                                                           |
| DETERGENT, SANITIZER<br>AND RINSE AID |                  | <b>Detergent:</b> A heavy-duty liquid ware-washing detergent containing water conditioners.<br><b>Chlorine sanitizer:</b> Any EPA-registered chlorine can be used. The EPA marking can be found on the container label.<br><b>Rinse aid:</b> A low-foaming ware-washing rinse aid containing water conditioners.<br><b>Note:</b> To ensure maximum glasswasher performance, it is important to select the appropriate detergent and rinse aid for<br>specific water conditions. These chemicals can be purchased from a local chemical supplier or food-service distributor. |
| SUMMARY SPECIFICATIONS                |                  | The PKC24 glasswasher is designed to produce sparkling clean glassware utilizing separate detergent, sanitizer and rinse aid chemical pumps. Standard features include upper and lower wash/rinse arms, wash tank heater, Poly Pro <sup>™</sup> conveyor, splash curtains, double-walled construction, and storage space for three 1-gallon containers. The PKC24 is constructed for extended life out of stainless steel.                                                                                                                                                   |