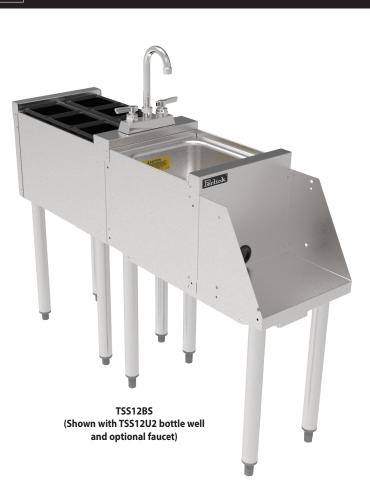

## TOP SHELF PASS THROUGH STATION BLENDER STATION TSS Series - 12" & 18"W x 24"D

| JOB       |  |
|-----------|--|
|           |  |
| AREA      |  |
|           |  |
| ITEM NO.  |  |
|           |  |
| MODEL NO. |  |
| MODEL NO. |  |

| MODELS  |
|---------|
| TSS12BS |
| TSS12DS |
| TSS18BS |

# **KEY PRODUCT FEATURES AND BENEFITS**

- Sink unit designed with a front mounted blender platform and apron access hole to conveniently plug in the blender in the electrical junction box directly under the platform.
- Drawn, 18 gauge stainless steel sink bowl has a long life span and is dent resistant, even under heavy use.
- Our new, more robust Perlick Quick Clamp leg attachment still features easy tool-less installation, when legs are used.

#### **Additional Features:**

- All stainless steel construction.
- Optional Perlick Flex Mount leg relocation kit moves rear legs forward for additional space behind the equipment or moves forward legs rearward to help avoid pesky floor drains, available on TSF/TSS units.
- Stainless steel legs with adjustable thermoplastic feet install without tools for freestanding applications.
- Optional NSF-listed commercial-grade hot/cold water faucet stands up to years of use and can be easily serviced from the front.
- Optional side splashes.