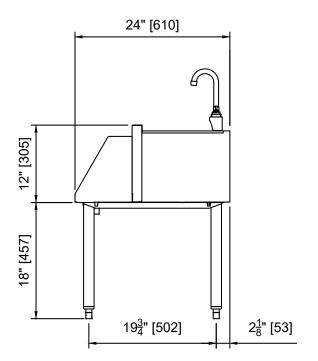

### TOP SHELF PASS THROUGH STATION BLENDER STATION TSS Series - 12" & 18"W x 24"D

| MODEL NOS.                 |                  | TSS12BS                                                                                                                                                                                           | TSS18BS                                                                                                                                                                                             | TSS12DS                                                                                                                                                                                        |  |  |
|----------------------------|------------------|---------------------------------------------------------------------------------------------------------------------------------------------------------------------------------------------------|-----------------------------------------------------------------------------------------------------------------------------------------------------------------------------------------------------|------------------------------------------------------------------------------------------------------------------------------------------------------------------------------------------------|--|--|
| DIMENSIONS:<br>EXTERIOR    | Width In. (mm)   | 12" (305)                                                                                                                                                                                         | 18″ (457)                                                                                                                                                                                           | 12″ (305)                                                                                                                                                                                      |  |  |
|                            | Depth In. (mm)   | 24" (609)                                                                                                                                                                                         |                                                                                                                                                                                                     | 18-9/16" (471)                                                                                                                                                                                 |  |  |
|                            | Weight lbs. (kg) | 45 (20)                                                                                                                                                                                           | 60 (27)                                                                                                                                                                                             | 40 (18)                                                                                                                                                                                        |  |  |
| PERLICK BAR<br>EQUIPMENT   | Top & Shelf      | Stainless steel. Shelf includes access hole for plug-in cord.                                                                                                                                     |                                                                                                                                                                                                     |                                                                                                                                                                                                |  |  |
|                            | Front & Back     | Stainless steel                                                                                                                                                                                   |                                                                                                                                                                                                     |                                                                                                                                                                                                |  |  |
|                            | Backsplash       | No backsplash on TSS equipment. Requires bridge unit of TSSxxBU where xx is width.                                                                                                                |                                                                                                                                                                                                     |                                                                                                                                                                                                |  |  |
|                            | Legs             | 1-5/8" tubular, stainless steel with 1" adjustable thermoplastic foot.                                                                                                                            |                                                                                                                                                                                                     |                                                                                                                                                                                                |  |  |
|                            | Bowl             | Drawn, 18 gauge stainless steel.<br>All horizontal and vertical edges 1-1/2"<br>radius with balled corners. Furnished with<br>1-1/2" stainless steel drain socket.<br>10-5/8" x 9-5/8" x 6" deep. | Drawn, 18 gauge stainless steel.<br>All horizontal and vertical edges $1-1/2''$<br>radius with balled corners. Furnished with<br>1-1/2'' stainless steel drain socket.<br>10''x 14''x 9-1/4'' deep. | Drawn, 18 gauge stainless steel.<br>All horizontal and vertical edges 1-1/2"<br>radius with balled corners. Furnished with<br>1-1/2" stainless steel drain socket.<br>10" x 14" x 9-1/4" deep. |  |  |
|                            | Water Faucet     | Chrome plated, hot and cold, goose-neck faucet. Heavy-duty all brass construction. <i>Faucets must be ordered separately.</i>                                                                     |                                                                                                                                                                                                     |                                                                                                                                                                                                |  |  |
| PLUMBING                   | Drain Connection | 1-1/2" NPS Male                                                                                                                                                                                   |                                                                                                                                                                                                     |                                                                                                                                                                                                |  |  |
|                            | Water Connection | 1/2" IPS shanks and nuts. 18" braided water supply lines.                                                                                                                                         |                                                                                                                                                                                                     |                                                                                                                                                                                                |  |  |
| ELECTRIC                   | Outlet           | Junction box included and installed. Duplex outlet not included.                                                                                                                                  |                                                                                                                                                                                                     |                                                                                                                                                                                                |  |  |
| ACCESSORIES (PARTIAL LIST) |                  | Wrist blades, touchless faucet, splash guards, Perlick Flex Mount leg relocation kit (TSF Series)                                                                                                 |                                                                                                                                                                                                     |                                                                                                                                                                                                |  |  |