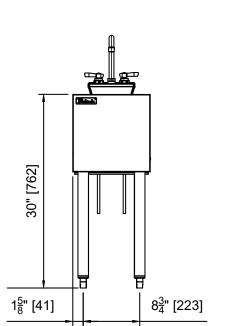

### TOP SHELF PASS THROUGH STATION BLENDER STATION TSS Series - 12" & 18"W x 24"D

| MODEL NOS.                 |                  | TSS12BS                                                                                                                                                                                           | TSS18BS                                                                                                                                                                                             | TSS12DS                                                                                                                                                                                        |  |  |
|----------------------------|------------------|---------------------------------------------------------------------------------------------------------------------------------------------------------------------------------------------------|-----------------------------------------------------------------------------------------------------------------------------------------------------------------------------------------------------|------------------------------------------------------------------------------------------------------------------------------------------------------------------------------------------------|--|--|
| DIMENSIONS:<br>EXTERIOR    | Width In. (mm)   | 12" (305)                                                                                                                                                                                         | 18″ (457)                                                                                                                                                                                           | 12″ (305)                                                                                                                                                                                      |  |  |
|                            | Depth In. (mm)   | 24" (609)                                                                                                                                                                                         |                                                                                                                                                                                                     | 18-9/16" (471)                                                                                                                                                                                 |  |  |
|                            | Weight lbs. (kg) | 45 (20)                                                                                                                                                                                           | 60 (27)                                                                                                                                                                                             | 40 (18)                                                                                                                                                                                        |  |  |
| PERLICK BAR<br>EQUIPMENT   | Top & Shelf      | Stainless steel. Shelf includes access hole for plug-in cord.                                                                                                                                     |                                                                                                                                                                                                     |                                                                                                                                                                                                |  |  |
|                            | Front & Back     | Stainless steel                                                                                                                                                                                   |                                                                                                                                                                                                     |                                                                                                                                                                                                |  |  |
|                            | Backsplash       | No backsplash on TSS equipment. Requires bridge unit of TSSxxBU where xx is width.                                                                                                                |                                                                                                                                                                                                     |                                                                                                                                                                                                |  |  |
|                            | Legs             | 1-5/8" tubular, stainless steel with 1" adjustable thermoplastic foot.                                                                                                                            |                                                                                                                                                                                                     |                                                                                                                                                                                                |  |  |
|                            | Bowl             | Drawn, 18 gauge stainless steel.<br>All horizontal and vertical edges 1-1/2"<br>radius with balled corners. Furnished with<br>1-1/2" stainless steel drain socket.<br>10-5/8" x 9-5/8" x 6" deep. | Drawn, 18 gauge stainless steel.<br>All horizontal and vertical edges $1-1/2''$<br>radius with balled corners. Furnished with<br>1-1/2'' stainless steel drain socket.<br>10''x 14''x 9-1/4'' deep. | Drawn, 18 gauge stainless steel.<br>All horizontal and vertical edges 1-1/2"<br>radius with balled corners. Furnished with<br>1-1/2" stainless steel drain socket.<br>10" x 14" x 9-1/4" deep. |  |  |
|                            | Water Faucet     | Chrome plated, hot and cold, goose-neck faucet. Heavy-duty all brass construction. <i>Faucets must be ordered separately.</i>                                                                     |                                                                                                                                                                                                     |                                                                                                                                                                                                |  |  |
| PLUMBING                   | Drain Connection | 1-1/2" NPS Male                                                                                                                                                                                   |                                                                                                                                                                                                     |                                                                                                                                                                                                |  |  |
|                            | Water Connection | 1/2" IPS shanks and nuts. 18" braided water supply lines.                                                                                                                                         |                                                                                                                                                                                                     |                                                                                                                                                                                                |  |  |
| ELECTRIC                   | Outlet           | Junction box included and installed. Duplex outlet not included.                                                                                                                                  |                                                                                                                                                                                                     |                                                                                                                                                                                                |  |  |
| ACCESSORIES (PARTIAL LIST) |                  | Wrist blades, touchless faucet, splash guards, Perlick Flex Mount leg relocation kit (TSF Series)                                                                                                 |                                                                                                                                                                                                     |                                                                                                                                                                                                |  |  |