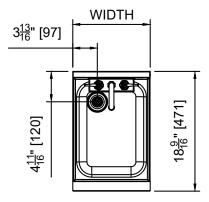

### TOP SHELF PASS THROUGH STATION BLENDER STATION TSS Series - 12" & 18"W x 17-9/16"D

#### TOP SHELF PASS THROUGH STATION BLENDER STATION TSS Series - 12" & 18"W x 17-9/16"D

### TOP SHELF PASS THROUGH STATION BLENDER STATION TSS Series - 12" & 18"W x 24"D

| MODEL NOS.                 |                  | TSS12BS                                                                                                                                                                                           | TSS18BS                                                                                                                                                                                             | TSS12DS                                                                                                                                                                                        |  |  |
|----------------------------|------------------|---------------------------------------------------------------------------------------------------------------------------------------------------------------------------------------------------|-----------------------------------------------------------------------------------------------------------------------------------------------------------------------------------------------------|------------------------------------------------------------------------------------------------------------------------------------------------------------------------------------------------|--|--|
| DIMENSIONS:<br>EXTERIOR    | Width In. (mm)   | 12" (305)                                                                                                                                                                                         | 18″ (457)                                                                                                                                                                                           | 12″ (305)                                                                                                                                                                                      |  |  |
|                            | Depth In. (mm)   | 24" (609)                                                                                                                                                                                         |                                                                                                                                                                                                     | 18-9/16" (471)                                                                                                                                                                                 |  |  |
|                            | Weight lbs. (kg) | 45 (20)                                                                                                                                                                                           | 60 (27)                                                                                                                                                                                             | 40 (18)                                                                                                                                                                                        |  |  |
| PERLICK BAR<br>EQUIPMENT   | Top & Shelf      | Stainless steel. Shelf includes access hole for plug-in cord.                                                                                                                                     |                                                                                                                                                                                                     |                                                                                                                                                                                                |  |  |
|                            | Front & Back     | Stainless steel                                                                                                                                                                                   |                                                                                                                                                                                                     |                                                                                                                                                                                                |  |  |
|                            | Backsplash       | No backsplash on TSS equipment. Requires bridge unit of TSSxxBU where xx is width.                                                                                                                |                                                                                                                                                                                                     |                                                                                                                                                                                                |  |  |
|                            | Legs             | 1-5/8" tubular, stainless steel with 1" adjustable thermoplastic foot.                                                                                                                            |                                                                                                                                                                                                     |                                                                                                                                                                                                |  |  |
|                            | Bowl             | Drawn, 18 gauge stainless steel.<br>All horizontal and vertical edges 1-1/2"<br>radius with balled corners. Furnished with<br>1-1/2" stainless steel drain socket.<br>10-5/8" x 9-5/8" x 6" deep. | Drawn, 18 gauge stainless steel.<br>All horizontal and vertical edges $1-1/2''$<br>radius with balled corners. Furnished with<br>1-1/2'' stainless steel drain socket.<br>10''x 14''x 9-1/4'' deep. | Drawn, 18 gauge stainless steel.<br>All horizontal and vertical edges 1-1/2"<br>radius with balled corners. Furnished with<br>1-1/2" stainless steel drain socket.<br>10" x 14" x 9-1/4" deep. |  |  |
|                            | Water Faucet     | Chrome plated, hot and cold, goose-neck faucet. Heavy-duty all brass construction. <i>Faucets must be ordered separately.</i>                                                                     |                                                                                                                                                                                                     |                                                                                                                                                                                                |  |  |
| PLUMBING                   | Drain Connection | 1-1/2" NPS Male                                                                                                                                                                                   |                                                                                                                                                                                                     |                                                                                                                                                                                                |  |  |
|                            | Water Connection | 1/2" IPS shanks and nuts. 18" braided water supply lines.                                                                                                                                         |                                                                                                                                                                                                     |                                                                                                                                                                                                |  |  |
| ELECTRIC                   | Outlet           | Junction box included and installed. Duplex outlet not included.                                                                                                                                  |                                                                                                                                                                                                     |                                                                                                                                                                                                |  |  |
| ACCESSORIES (PARTIAL LIST) |                  | Wrist blades, touchless faucet, splash guards, Perlick Flex Mount leg relocation kit (TSF Series)                                                                                                 |                                                                                                                                                                                                     |                                                                                                                                                                                                |  |  |