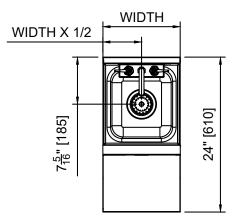

### TOP SHELF PASS THROUGH STATION BLENDER STATION TSS Series - 12" & 18"W x 24"D

| MODEL NOS.                 |                  | TSS12BS                                                                                                                                                                                           | TSS18BS                                                                                                                                                                                             | TSS12DS                                                                                                                                                                                        |  |  |
|----------------------------|------------------|---------------------------------------------------------------------------------------------------------------------------------------------------------------------------------------------------|-----------------------------------------------------------------------------------------------------------------------------------------------------------------------------------------------------|------------------------------------------------------------------------------------------------------------------------------------------------------------------------------------------------|--|--|
| DIMENSIONS:<br>EXTERIOR    | Width In. (mm)   | 12" (305)                                                                                                                                                                                         | 18″ (457)                                                                                                                                                                                           | 12″ (305)                                                                                                                                                                                      |  |  |
|                            | Depth In. (mm)   | 24" (609)                                                                                                                                                                                         |                                                                                                                                                                                                     | 18-9/16" (471)                                                                                                                                                                                 |  |  |
|                            | Weight lbs. (kg) | 45 (20)                                                                                                                                                                                           | 60 (27)                                                                                                                                                                                             | 40 (18)                                                                                                                                                                                        |  |  |
| PERLICK BAR<br>EQUIPMENT   | Top & Shelf      | Stainless steel. Shelf includes access hole for plug-in cord.                                                                                                                                     |                                                                                                                                                                                                     |                                                                                                                                                                                                |  |  |
|                            | Front & Back     | Stainless steel                                                                                                                                                                                   |                                                                                                                                                                                                     |                                                                                                                                                                                                |  |  |
|                            | Backsplash       | No backsplash on TSS equipment. Requires bridge unit of TSSxxBU where xx is width.                                                                                                                |                                                                                                                                                                                                     |                                                                                                                                                                                                |  |  |
|                            | Legs             | 1-5/8" tubular, stainless steel with 1" adjustable thermoplastic foot.                                                                                                                            |                                                                                                                                                                                                     |                                                                                                                                                                                                |  |  |
|                            | Bowl             | Drawn, 18 gauge stainless steel.<br>All horizontal and vertical edges 1-1/2"<br>radius with balled corners. Furnished with<br>1-1/2" stainless steel drain socket.<br>10-5/8" x 9-5/8" x 6" deep. | Drawn, 18 gauge stainless steel.<br>All horizontal and vertical edges $1-1/2''$<br>radius with balled corners. Furnished with<br>1-1/2'' stainless steel drain socket.<br>10''x 14''x 9-1/4'' deep. | Drawn, 18 gauge stainless steel.<br>All horizontal and vertical edges 1-1/2"<br>radius with balled corners. Furnished with<br>1-1/2" stainless steel drain socket.<br>10" x 14" x 9-1/4" deep. |  |  |
|                            | Water Faucet     | Chrome plated, hot and cold, goose-neck faucet. Heavy-duty all brass construction. <i>Faucets must be ordered separately.</i>                                                                     |                                                                                                                                                                                                     |                                                                                                                                                                                                |  |  |
| PLUMBING                   | Drain Connection | 1-1/2" NPS Male                                                                                                                                                                                   |                                                                                                                                                                                                     |                                                                                                                                                                                                |  |  |
|                            | Water Connection | 1/2" IPS shanks and nuts. 18" braided water supply lines.                                                                                                                                         |                                                                                                                                                                                                     |                                                                                                                                                                                                |  |  |
| ELECTRIC                   | Outlet           | Junction box included and installed. Duplex outlet not included.                                                                                                                                  |                                                                                                                                                                                                     |                                                                                                                                                                                                |  |  |
| ACCESSORIES (PARTIAL LIST) |                  | Wrist blades, touchless faucet, splash guards, Perlick Flex Mount leg relocation kit (TSF Series)                                                                                                 |                                                                                                                                                                                                     |                                                                                                                                                                                                |  |  |