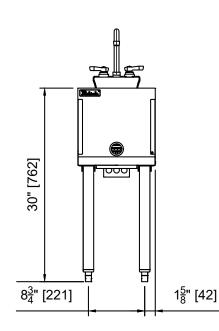

### TOP SHELF PASS THROUGH STATION BLENDER STATION TSS Series - 12" & 18"W x 24"D

| MODEL NOS.                 |                  | TSS12BS                                                                                                                                                                                           | TSS18BS                                                                                                                                                                                             | TSS12DS                                                                                                                                                                                        |  |  |
|----------------------------|------------------|---------------------------------------------------------------------------------------------------------------------------------------------------------------------------------------------------|-----------------------------------------------------------------------------------------------------------------------------------------------------------------------------------------------------|------------------------------------------------------------------------------------------------------------------------------------------------------------------------------------------------|--|--|
| DIMENSIONS:<br>EXTERIOR    | Width In. (mm)   | 12" (305)                                                                                                                                                                                         | 18″ (457)                                                                                                                                                                                           | 12″ (305)                                                                                                                                                                                      |  |  |
|                            | Depth In. (mm)   | 24" (609)                                                                                                                                                                                         |                                                                                                                                                                                                     | 18-9/16" (471)                                                                                                                                                                                 |  |  |
|                            | Weight lbs. (kg) | 45 (20)                                                                                                                                                                                           | 60 (27)                                                                                                                                                                                             | 40 (18)                                                                                                                                                                                        |  |  |
| PERLICK BAR<br>EQUIPMENT   | Top & Shelf      | Stainless steel. Shelf includes access hole for plug-in cord.                                                                                                                                     |                                                                                                                                                                                                     |                                                                                                                                                                                                |  |  |
|                            | Front & Back     | Stainless steel                                                                                                                                                                                   |                                                                                                                                                                                                     |                                                                                                                                                                                                |  |  |
|                            | Backsplash       | No backsplash on TSS equipment. Requires bridge unit of TSSxxBU where xx is width.                                                                                                                |                                                                                                                                                                                                     |                                                                                                                                                                                                |  |  |
|                            | Legs             | 1-5/8" tubular, stainless steel with 1" adjustable thermoplastic foot.                                                                                                                            |                                                                                                                                                                                                     |                                                                                                                                                                                                |  |  |
|                            | Bowl             | Drawn, 18 gauge stainless steel.<br>All horizontal and vertical edges 1-1/2"<br>radius with balled corners. Furnished with<br>1-1/2" stainless steel drain socket.<br>10-5/8" x 9-5/8" x 6" deep. | Drawn, 18 gauge stainless steel.<br>All horizontal and vertical edges $1-1/2''$<br>radius with balled corners. Furnished with<br>1-1/2'' stainless steel drain socket.<br>10''x 14''x 9-1/4'' deep. | Drawn, 18 gauge stainless steel.<br>All horizontal and vertical edges 1-1/2"<br>radius with balled corners. Furnished with<br>1-1/2" stainless steel drain socket.<br>10" x 14" x 9-1/4" deep. |  |  |
|                            | Water Faucet     | Chrome plated, hot and cold, goose-neck faucet. Heavy-duty all brass construction. <i>Faucets must be ordered separately.</i>                                                                     |                                                                                                                                                                                                     |                                                                                                                                                                                                |  |  |
| PLUMBING                   | Drain Connection | 1-1/2" NPS Male                                                                                                                                                                                   |                                                                                                                                                                                                     |                                                                                                                                                                                                |  |  |
|                            | Water Connection | 1/2" IPS shanks and nuts. 18" braided water supply lines.                                                                                                                                         |                                                                                                                                                                                                     |                                                                                                                                                                                                |  |  |
| ELECTRIC                   | Outlet           | Junction box included and installed. Duplex outlet not included.                                                                                                                                  |                                                                                                                                                                                                     |                                                                                                                                                                                                |  |  |
| ACCESSORIES (PARTIAL LIST) |                  | Wrist blades, touchless faucet, splash guards, Perlick Flex Mount leg relocation kit (TSF Series)                                                                                                 |                                                                                                                                                                                                     |                                                                                                                                                                                                |  |  |