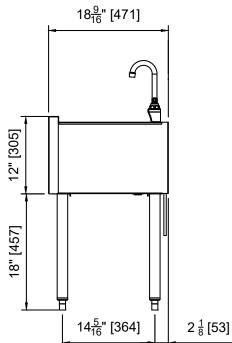

### TOP SHELF PASS THROUGH STATION BLENDER STATION TSS Series - 12" & 18"W x 24"D

| MODEL NOS.                 |                  | TSS12BS                                                                                                                                                                                           | TSS18BS                                                                                                                                                                                             | TSS12DS                                                                                                                                                                                        |  |  |
|----------------------------|------------------|---------------------------------------------------------------------------------------------------------------------------------------------------------------------------------------------------|-----------------------------------------------------------------------------------------------------------------------------------------------------------------------------------------------------|------------------------------------------------------------------------------------------------------------------------------------------------------------------------------------------------|--|--|
| DIMENSIONS:<br>EXTERIOR    | Width In. (mm)   | 12" (305)                                                                                                                                                                                         | 18″ (457)                                                                                                                                                                                           | 12″ (305)                                                                                                                                                                                      |  |  |
|                            | Depth In. (mm)   | 24" (609)                                                                                                                                                                                         |                                                                                                                                                                                                     | 18-9/16" (471)                                                                                                                                                                                 |  |  |
|                            | Weight lbs. (kg) | 45 (20)                                                                                                                                                                                           | 60 (27)                                                                                                                                                                                             | 40 (18)                                                                                                                                                                                        |  |  |
| PERLICK BAR<br>EQUIPMENT   | Top & Shelf      | Stainless steel. Shelf includes access hole for plug-in cord.                                                                                                                                     |                                                                                                                                                                                                     |                                                                                                                                                                                                |  |  |
|                            | Front & Back     | Stainless steel                                                                                                                                                                                   |                                                                                                                                                                                                     |                                                                                                                                                                                                |  |  |
|                            | Backsplash       | No backsplash on TSS equipment. Requires bridge unit of TSSxxBU where xx is width.                                                                                                                |                                                                                                                                                                                                     |                                                                                                                                                                                                |  |  |
|                            | Legs             | 1-5/8" tubular, stainless steel with 1" adjustable thermoplastic foot.                                                                                                                            |                                                                                                                                                                                                     |                                                                                                                                                                                                |  |  |
|                            | Bowl             | Drawn, 18 gauge stainless steel.<br>All horizontal and vertical edges 1-1/2"<br>radius with balled corners. Furnished with<br>1-1/2" stainless steel drain socket.<br>10-5/8" x 9-5/8" x 6" deep. | Drawn, 18 gauge stainless steel.<br>All horizontal and vertical edges $1-1/2''$<br>radius with balled corners. Furnished with<br>1-1/2'' stainless steel drain socket.<br>10''x 14''x 9-1/4'' deep. | Drawn, 18 gauge stainless steel.<br>All horizontal and vertical edges 1-1/2"<br>radius with balled corners. Furnished with<br>1-1/2" stainless steel drain socket.<br>10" x 14" x 9-1/4" deep. |  |  |
|                            | Water Faucet     | Chrome plated, hot and cold, goose-neck faucet. Heavy-duty all brass construction. <i>Faucets must be ordered separately.</i>                                                                     |                                                                                                                                                                                                     |                                                                                                                                                                                                |  |  |
| PLUMBING                   | Drain Connection | 1-1/2" NPS Male                                                                                                                                                                                   |                                                                                                                                                                                                     |                                                                                                                                                                                                |  |  |
|                            | Water Connection | 1/2" IPS shanks and nuts. 18" braided water supply lines.                                                                                                                                         |                                                                                                                                                                                                     |                                                                                                                                                                                                |  |  |
| ELECTRIC                   | Outlet           | Junction box included and installed. Duplex outlet not included.                                                                                                                                  |                                                                                                                                                                                                     |                                                                                                                                                                                                |  |  |
| ACCESSORIES (PARTIAL LIST) |                  | Wrist blades, touchless faucet, splash guards, Perlick Flex Mount leg relocation kit (TSF Series)                                                                                                 |                                                                                                                                                                                                     |                                                                                                                                                                                                |  |  |