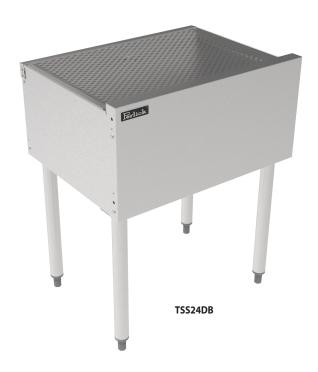

## TOP SHELF PASS THROUGH STATION DRAINBOARDS TSS Series - 12"- 30"W x 18-9/16"D with Perforated Insert

| JOB       |  |
|-----------|--|
| AREA      |  |
| ITEM NO.  |  |
| MODEL NO. |  |

| MODELS  |  |
|---------|--|
| TSS12DB |  |
| TSS18DB |  |
| TSS24DB |  |
| TSS30DB |  |

## **KEY PRODUCT FEATURES AND BENEFITS**

- Drainboard tops are pitched to the drain, so water is evacuated quickly and effectively. With the matching insert, you still get a flat, level space to store your glassware.
- The default option of 'stadium' shaped perforated inserts enable great air flow for efficient glassware drying, maximize glass storage, and are designed to hold up to a busy bar environment abuse.
- Our new, more robust Perlick Quick Clamp leg attachment still features easy tool-less installation.
- All stainless construction with 18 gauge seamless stainless steel front apron for durability and cleanability.
- All Perlick drainboards are NSF-certified, so you can feel confident knowing your equipment will meet health code standards.

## **Additional Features:**

• Stainless steel legs with adjustable thermoplastic feet install without tools for freestanding applications.

**TSS24**