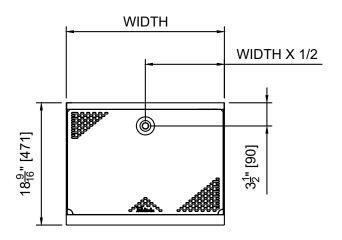

## TOP SHELF PASS THROUGH STATION DRAINBOARDS TSS Series - 12"- 30"W x 18-9/16"D with Perforated Insert

| MODEL NOS.                                                                                            |                 | TSS12                                                                                                      | TSS18          | TSS24          | TSS30          |  |  |  |
|-------------------------------------------------------------------------------------------------------|-----------------|------------------------------------------------------------------------------------------------------------|----------------|----------------|----------------|--|--|--|
| DIMENSIONS:                                                                                           | Width In. (mm)  | 12" (305)                                                                                                  | 18" (457)      | 24" (610)      | 30" (914)      |  |  |  |
| EXTERIOR                                                                                              | Depth In. (mm)  | 18-9/16" (471)                                                                                             | 18-9/16" (471) | 18-9/16" (471) | 18-9/16" (471) |  |  |  |
|                                                                                                       | Weight lb. (kg) | 35 (16)                                                                                                    | 40 (18)        | 45 (20)        | 50 (23)        |  |  |  |
| MATERIALS                                                                                             | Construction    | All stainless steel                                                                                        |                |                |                |  |  |  |
|                                                                                                       | Front & Back    | Seamless 18 gauge stainless steel                                                                          |                |                |                |  |  |  |
|                                                                                                       | Drainboard      | Pitched stainless steel drainboard top, All horizontal and vertical edges 1/4" radius with balled corners. |                |                |                |  |  |  |
|                                                                                                       | Legs            | 1-5/8" tubular, stainless steel with 1" adjustable thermoplastic foot                                      |                |                |                |  |  |  |
| MECHANICALS                                                                                           | Plumbing        | Stainless steel drain socket located back center of the equipment. Drain connection is 1-1/2" NPS male.    |                |                |                |  |  |  |
| Perforated insert(s), flat top insert(s), speed rails, bottle opener, end splashes, backsplash cutout |                 |                                                                                                            |                |                |                |  |  |  |