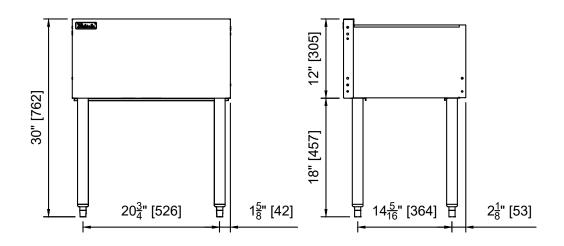

## TOP SHELF PASS THROUGH STATION DRAINBOARDS TSS Series - 12"- 30"W x 18-9/16"D with Perforated Insert

| MODEL NOS.                                                                                            |                 | TSS12                                                                                                      | TSS18          | TSS24          | TSS30          |  |  |  |
|-------------------------------------------------------------------------------------------------------|-----------------|------------------------------------------------------------------------------------------------------------|----------------|----------------|----------------|--|--|--|
| DIMENSIONS:                                                                                           | Width In. (mm)  | 12" (305)                                                                                                  | 18" (457)      | 24" (610)      | 30" (914)      |  |  |  |
| EXTERIOR                                                                                              | Depth In. (mm)  | 18-9/16" (471)                                                                                             | 18-9/16" (471) | 18-9/16" (471) | 18-9/16" (471) |  |  |  |
|                                                                                                       | Weight lb. (kg) | 35 (16)                                                                                                    | 40 (18)        | 45 (20)        | 50 (23)        |  |  |  |
| MATERIALS                                                                                             | Construction    | All stainless steel                                                                                        |                |                |                |  |  |  |
|                                                                                                       | Front & Back    | Seamless 18 gauge stainless steel                                                                          |                |                |                |  |  |  |
|                                                                                                       | Drainboard      | Pitched stainless steel drainboard top, All horizontal and vertical edges 1/4" radius with balled corners. |                |                |                |  |  |  |
|                                                                                                       | Legs            | 1-5/8" tubular, stainless steel with 1" adjustable thermoplastic foot                                      |                |                |                |  |  |  |
| MECHANICALS                                                                                           | Plumbing        | Stainless steel drain socket located back center of the equipment. Drain connection is 1-1/2" NPS male.    |                |                |                |  |  |  |
| Perforated insert(s), flat top insert(s), speed rails, bottle opener, end splashes, backsplash cutout |                 |                                                                                                            |                |                |                |  |  |  |