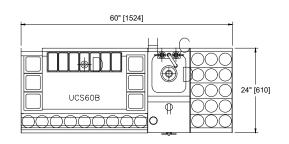

## UNDERBAR COCKTAIL STATION Perlick Pre-configured Cocktail Station

UCS60A UCS60B