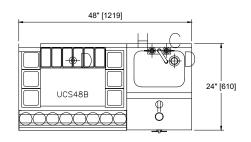

## UNDERBAR COCKTAIL STATION Perlick Pre-configured Cocktail Station

| MODEL NOS.                   |                       | UCS48A-LF                                                                                                                                               | UCS48B-LF                                                                                                                    | UCS60A-LF                                                                                                                    | UCS60B-LF                                                                                                                    |
|------------------------------|-----------------------|---------------------------------------------------------------------------------------------------------------------------------------------------------|------------------------------------------------------------------------------------------------------------------------------|------------------------------------------------------------------------------------------------------------------------------|------------------------------------------------------------------------------------------------------------------------------|
| DIMENSIONS:<br>EXTERIOR (mm) | Width                 | 24"(610)                                                                                                                                                | 24"(610)                                                                                                                     | 24"(610)                                                                                                                     | 24"(610)                                                                                                                     |
|                              | Length                | 48"(1219)                                                                                                                                               | 48"(1219)                                                                                                                    | 60"(1524)                                                                                                                    | 60"(1524)                                                                                                                    |
|                              | Shipping Weight (lbs) | 250 lbs. (113.4 kg)                                                                                                                                     | 250 lbs. (113.4 kg)                                                                                                          | 270 lbs. (122.4 kg)                                                                                                          | 280 lbs. (127 kg)                                                                                                            |
| PERLICK BAR EQUIPMENT        | Left to Right         | 36" Ice Chest,<br>12" Blender Sink                                                                                                                      | 30" Ice Chest,<br>18" Blender Sink                                                                                           | 42" Ice Chest,<br>18" Blender Sink                                                                                           | 36" Ice Chest,<br>12" Blender Sink,<br>12" Liquor Display                                                                    |
|                              | Accessories Included  | 6 bottle well cover,<br>condiment bin, faucet,<br>36" single speed rail,<br>towel ring, backsplash<br>cut out for soda lines                            | 6 bottle well cover,<br>condiment bin, faucet,<br>30" single speed rail,<br>towel ring, backsplash<br>cut out for soda lines | 9 bottle well cover,<br>condiment bin, faucet,<br>42" single speed rail,<br>towel ring, backsplash<br>cut out for soda lines | 6 bottle well cover,<br>condiment bin, faucet,<br>36" single speed rail,<br>towel ring, backsplash<br>cut out for soda lines |
| MATERIAL                     | Ice Chest             | Stainless steel, ABS top rim, galvanized back and bottom                                                                                                |                                                                                                                              |                                                                                                                              |                                                                                                                              |
|                              | Blender Sink          | Stainless steel, shelf includes access hole for plug in cord                                                                                            |                                                                                                                              |                                                                                                                              |                                                                                                                              |
|                              | Liquor Steps          | Stainless steel                                                                                                                                         |                                                                                                                              |                                                                                                                              |                                                                                                                              |
|                              | Speed Rails           | Stainless steel                                                                                                                                         |                                                                                                                              |                                                                                                                              |                                                                                                                              |
|                              | Legs                  | 1 5/8" tubular stainless steel with 1" adjustable rust free thermoplastic feet                                                                          |                                                                                                                              |                                                                                                                              |                                                                                                                              |
| PLUMBING                     | Ice Chest             | Drain Connection - 1/2"" NPS Male Cold plate connections - 5/16"" OD stainless steel tubing with swaged end to accept standard 1/4"" ID beverage tubing |                                                                                                                              |                                                                                                                              |                                                                                                                              |
|                              | Blender Sink          | 1-1/2" NPS Male. Hot and cold water connection: <b>TS Series:</b> 3/8" O.D. copper supply tubes. <b>TSD Series:</b> 1/2" IPS shanks and nuts.           |                                                                                                                              |                                                                                                                              |                                                                                                                              |

UCS48A

UCS48B

Form No. Z2818 Rev 04.11.22