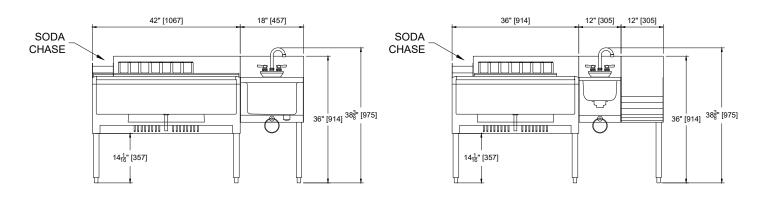

## UNDERBAR COCKTAIL STATION Perlick Pre-configured Cocktail Station

| MODEL NOS.                   |                       | UCS48A-LF                                                                                                                                               | UCS48B-LF                                                                                                                    | UCS60A-LF                                                                                                                    | UCS60B-LF                                                                                                                    |
|------------------------------|-----------------------|---------------------------------------------------------------------------------------------------------------------------------------------------------|------------------------------------------------------------------------------------------------------------------------------|------------------------------------------------------------------------------------------------------------------------------|------------------------------------------------------------------------------------------------------------------------------|
| DIMENSIONS:<br>EXTERIOR (mm) | Width                 | 24"(610)                                                                                                                                                | 24"(610)                                                                                                                     | 24"(610)                                                                                                                     | 24"(610)                                                                                                                     |
|                              | Length                | 48"(1219)                                                                                                                                               | 48"(1219)                                                                                                                    | 60"(1524)                                                                                                                    | 60"(1524)                                                                                                                    |
|                              | Shipping Weight (lbs) | 250 lbs. (113.4 kg)                                                                                                                                     | 250 lbs. (113.4 kg)                                                                                                          | 270 lbs. (122.4 kg)                                                                                                          | 280 lbs. (127 kg)                                                                                                            |
| PERLICK BAR EQUIPMENT        | Left to Right         | 36" Ice Chest,<br>12" Blender Sink                                                                                                                      | 30" Ice Chest,<br>18" Blender Sink                                                                                           | 42" Ice Chest,<br>18" Blender Sink                                                                                           | 36" Ice Chest,<br>12" Blender Sink,<br>12" Liquor Display                                                                    |
|                              | Accessories Included  | 6 bottle well cover,<br>condiment bin, faucet,<br>36" single speed rail,<br>towel ring, backsplash<br>cut out for soda lines                            | 6 bottle well cover,<br>condiment bin, faucet,<br>30" single speed rail,<br>towel ring, backsplash<br>cut out for soda lines | 9 bottle well cover,<br>condiment bin, faucet,<br>42" single speed rail,<br>towel ring, backsplash<br>cut out for soda lines | 6 bottle well cover,<br>condiment bin, faucet,<br>36" single speed rail,<br>towel ring, backsplash<br>cut out for soda lines |
| MATERIAL                     | Ice Chest             | Stainless steel, ABS top rim, galvanized back and bottom                                                                                                |                                                                                                                              |                                                                                                                              |                                                                                                                              |
|                              | Blender Sink          | Stainless steel, shelf includes access hole for plug in cord                                                                                            |                                                                                                                              |                                                                                                                              |                                                                                                                              |
|                              | Liquor Steps          | Stainless steel                                                                                                                                         |                                                                                                                              |                                                                                                                              |                                                                                                                              |
|                              | Speed Rails           | Stainless steel                                                                                                                                         |                                                                                                                              |                                                                                                                              |                                                                                                                              |
|                              | Legs                  | 1 5/8" tubular stainless steel with 1" adjustable rust free thermoplastic feet                                                                          |                                                                                                                              |                                                                                                                              |                                                                                                                              |
| PLUMBING                     | Ice Chest             | Drain Connection - 1/2"" NPS Male Cold plate connections - 5/16"" OD stainless steel tubing with swaged end to accept standard 1/4"" ID beverage tubing |                                                                                                                              |                                                                                                                              |                                                                                                                              |
|                              | Blender Sink          | 1-1/2" NPS Male. Hot and cold water connection: <b>TS Series:</b> 3/8" O.D. copper supply tubes. <b>TSD Series:</b> 1/2" IPS shanks and nuts.           |                                                                                                                              |                                                                                                                              |                                                                                                                              |