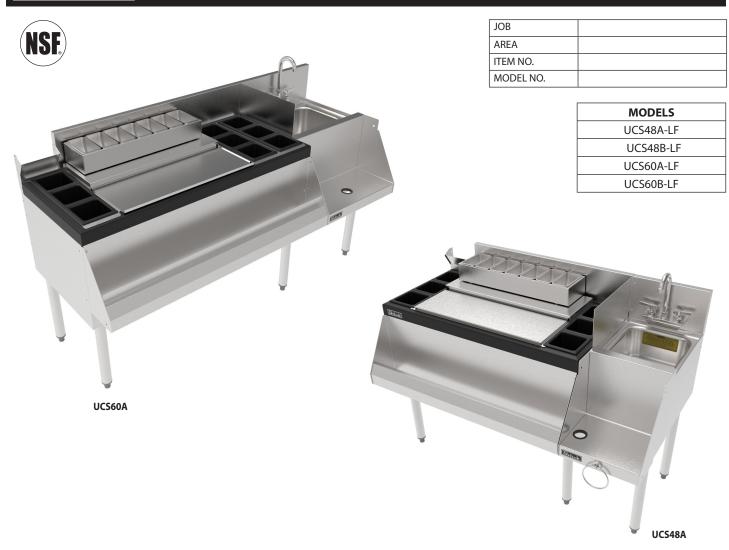

## UNDERBAR COCKTAIL STATION Perlick Pre-configured Cocktail Station

| MODEL NOS.                   |                       | UCS48A-LF                                                                                                                                               | UCS48B-LF                                                                                                                    | UCS60A-LF                                                                                                                    | UCS60B-LF                                                                                                                    |
|------------------------------|-----------------------|---------------------------------------------------------------------------------------------------------------------------------------------------------|------------------------------------------------------------------------------------------------------------------------------|------------------------------------------------------------------------------------------------------------------------------|------------------------------------------------------------------------------------------------------------------------------|
| DIMENSIONS:<br>EXTERIOR (mm) | Width                 | 24"(610)                                                                                                                                                | 24"(610)                                                                                                                     | 24"(610)                                                                                                                     | 24"(610)                                                                                                                     |
|                              | Length                | 48"(1219)                                                                                                                                               | 48"(1219)                                                                                                                    | 60"(1524)                                                                                                                    | 60"(1524)                                                                                                                    |
|                              | Shipping Weight (lbs) | 250 lbs. (113.4 kg)                                                                                                                                     | 250 lbs. (113.4 kg)                                                                                                          | 270 lbs. (122.4 kg)                                                                                                          | 280 lbs. (127 kg)                                                                                                            |
| PERLICK BAR EQUIPMENT        | Left to Right         | 36" Ice Chest,<br>12" Blender Sink                                                                                                                      | 30" Ice Chest,<br>18" Blender Sink                                                                                           | 42" Ice Chest,<br>18" Blender Sink                                                                                           | 36" Ice Chest,<br>12" Blender Sink,<br>12" Liquor Display                                                                    |
|                              | Accessories Included  | 6 bottle well cover,<br>condiment bin, faucet,<br>36" single speed rail,<br>towel ring, backsplash<br>cut out for soda lines                            | 6 bottle well cover,<br>condiment bin, faucet,<br>30" single speed rail,<br>towel ring, backsplash<br>cut out for soda lines | 9 bottle well cover,<br>condiment bin, faucet,<br>42" single speed rail,<br>towel ring, backsplash<br>cut out for soda lines | 6 bottle well cover,<br>condiment bin, faucet,<br>36" single speed rail,<br>towel ring, backsplash<br>cut out for soda lines |
| MATERIAL                     | Ice Chest             | Stainless steel, ABS top rim, galvanized back and bottom                                                                                                |                                                                                                                              |                                                                                                                              |                                                                                                                              |
|                              | Blender Sink          | Stainless steel, shelf includes access hole for plug in cord                                                                                            |                                                                                                                              |                                                                                                                              |                                                                                                                              |
|                              | Liquor Steps          | Stainless steel                                                                                                                                         |                                                                                                                              |                                                                                                                              |                                                                                                                              |
|                              | Speed Rails           | Stainless steel                                                                                                                                         |                                                                                                                              |                                                                                                                              |                                                                                                                              |
|                              | Legs                  | 1 5/8" tubular stainless steel with 1" adjustable rust free thermoplastic feet                                                                          |                                                                                                                              |                                                                                                                              |                                                                                                                              |
| PLUMBING                     | Ice Chest             | Drain Connection - 1/2"" NPS Male Cold plate connections - 5/16"" OD stainless steel tubing with swaged end to accept standard 1/4"" ID beverage tubing |                                                                                                                              |                                                                                                                              |                                                                                                                              |
|                              | Blender Sink          | 1-1/2" NPS Male. Hot and cold water connection: <b>TS Series:</b> 3/8" O.D. copper supply tubes. <b>TSD Series:</b> 1/2" IPS shanks and nuts.           |                                                                                                                              |                                                                                                                              |                                                                                                                              |

UCS48A

UCS48B

Form No. Z2818 Rev 04.11.22