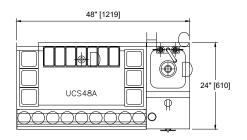

## UNDERBAR COCKTAIL STATION Perlick Pre-configured Cocktail Station

| MODEL NOS.                   |                       | UCS48A-LF                                                                                                                                               | UCS48B-LF                                                                                                                    | UCS60A-LF                                                                                                                    | UCS60B-LF                                                                                                                    |
|------------------------------|-----------------------|---------------------------------------------------------------------------------------------------------------------------------------------------------|------------------------------------------------------------------------------------------------------------------------------|------------------------------------------------------------------------------------------------------------------------------|------------------------------------------------------------------------------------------------------------------------------|
| DIMENSIONS:<br>EXTERIOR (mm) | Width                 | 24"(610)                                                                                                                                                | 24"(610)                                                                                                                     | 24"(610)                                                                                                                     | 24"(610)                                                                                                                     |
|                              | Length                | 48"(1219)                                                                                                                                               | 48"(1219)                                                                                                                    | 60"(1524)                                                                                                                    | 60"(1524)                                                                                                                    |
|                              | Shipping Weight (lbs) | 250 lbs. (113.4 kg)                                                                                                                                     | 250 lbs. (113.4 kg)                                                                                                          | 270 lbs. (122.4 kg)                                                                                                          | 280 lbs. (127 kg)                                                                                                            |
| PERLICK BAR EQUIPMENT        | Left to Right         | 36" Ice Chest,<br>12" Blender Sink                                                                                                                      | 30" Ice Chest,<br>18" Blender Sink                                                                                           | 42" Ice Chest,<br>18" Blender Sink                                                                                           | 36" Ice Chest,<br>12" Blender Sink,<br>12" Liquor Display                                                                    |
|                              | Accessories Included  | 6 bottle well cover,<br>condiment bin, faucet,<br>36" single speed rail,<br>towel ring, backsplash<br>cut out for soda lines                            | 6 bottle well cover,<br>condiment bin, faucet,<br>30" single speed rail,<br>towel ring, backsplash<br>cut out for soda lines | 9 bottle well cover,<br>condiment bin, faucet,<br>42" single speed rail,<br>towel ring, backsplash<br>cut out for soda lines | 6 bottle well cover,<br>condiment bin, faucet,<br>36" single speed rail,<br>towel ring, backsplash<br>cut out for soda lines |
| MATERIAL                     | Ice Chest             | Stainless steel, ABS top rim, galvanized back and bottom                                                                                                |                                                                                                                              |                                                                                                                              |                                                                                                                              |
|                              | Blender Sink          | Stainless steel, shelf includes access hole for plug in cord                                                                                            |                                                                                                                              |                                                                                                                              |                                                                                                                              |
|                              | Liquor Steps          | Stainless steel                                                                                                                                         |                                                                                                                              |                                                                                                                              |                                                                                                                              |
|                              | Speed Rails           | Stainless steel                                                                                                                                         |                                                                                                                              |                                                                                                                              |                                                                                                                              |
|                              | Legs                  | 1 5/8" tubular stainless steel with 1" adjustable rust free thermoplastic feet                                                                          |                                                                                                                              |                                                                                                                              |                                                                                                                              |
| PLUMBING                     | Ice Chest             | Drain Connection - 1/2"" NPS Male Cold plate connections - 5/16"" OD stainless steel tubing with swaged end to accept standard 1/4"" ID beverage tubing |                                                                                                                              |                                                                                                                              |                                                                                                                              |
|                              | Blender Sink          | 1-1/2" NPS Male. Hot and cold water connection: <b>TS Series:</b> 3/8" O.D. copper supply tubes. <b>TSD Series:</b> 1/2" IPS shanks and nuts.           |                                                                                                                              |                                                                                                                              |                                                                                                                              |

UCS48A

UCS48B

Form No. Z2818 Rev 04.11.22