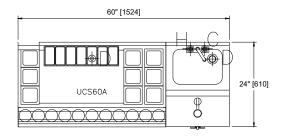

## UNDERBAR COCKTAIL STATION Perlick Pre-configured Cocktail Station

UCS60A UCS60B