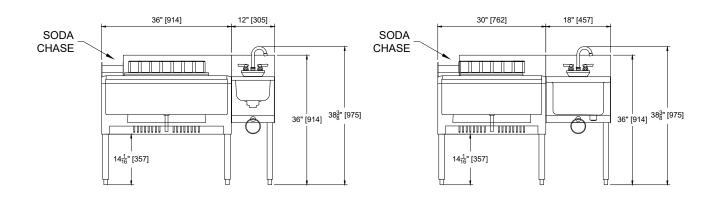

## UNDERBAR COCKTAIL STATION Perlick Pre-configured Cocktail Station

| MODEL NOS.                   |                       | UCS48A-LF                                                                                                                                               | UCS48B-LF                                                                                                                    | UCS60A-LF                                                                                                                    | UCS60B-LF                                                                                                                    |
|------------------------------|-----------------------|---------------------------------------------------------------------------------------------------------------------------------------------------------|------------------------------------------------------------------------------------------------------------------------------|------------------------------------------------------------------------------------------------------------------------------|------------------------------------------------------------------------------------------------------------------------------|
| DIMENSIONS:<br>EXTERIOR (mm) | Width                 | 24"(610)                                                                                                                                                | 24"(610)                                                                                                                     | 24"(610)                                                                                                                     | 24"(610)                                                                                                                     |
|                              | Length                | 48"(1219)                                                                                                                                               | 48"(1219)                                                                                                                    | 60"(1524)                                                                                                                    | 60"(1524)                                                                                                                    |
|                              | Shipping Weight (lbs) | 250 lbs. (113.4 kg)                                                                                                                                     | 250 lbs. (113.4 kg)                                                                                                          | 270 lbs. (122.4 kg)                                                                                                          | 280 lbs. (127 kg)                                                                                                            |
| PERLICK BAR EQUIPMENT        | Left to Right         | 36" Ice Chest,<br>12" Blender Sink                                                                                                                      | 30" Ice Chest,<br>18" Blender Sink                                                                                           | 42" Ice Chest,<br>18" Blender Sink                                                                                           | 36" Ice Chest,<br>12" Blender Sink,<br>12" Liquor Display                                                                    |
|                              | Accessories Included  | 6 bottle well cover,<br>condiment bin, faucet,<br>36" single speed rail,<br>towel ring, backsplash<br>cut out for soda lines                            | 6 bottle well cover,<br>condiment bin, faucet,<br>30" single speed rail,<br>towel ring, backsplash<br>cut out for soda lines | 9 bottle well cover,<br>condiment bin, faucet,<br>42" single speed rail,<br>towel ring, backsplash<br>cut out for soda lines | 6 bottle well cover,<br>condiment bin, faucet,<br>36" single speed rail,<br>towel ring, backsplash<br>cut out for soda lines |
| MATERIAL                     | Ice Chest             | Stainless steel, ABS top rim, galvanized back and bottom                                                                                                |                                                                                                                              |                                                                                                                              |                                                                                                                              |
|                              | Blender Sink          | Stainless steel, shelf includes access hole for plug in cord                                                                                            |                                                                                                                              |                                                                                                                              |                                                                                                                              |
|                              | Liquor Steps          | Stainless steel                                                                                                                                         |                                                                                                                              |                                                                                                                              |                                                                                                                              |
|                              | Speed Rails           | Stainless steel                                                                                                                                         |                                                                                                                              |                                                                                                                              |                                                                                                                              |
|                              | Legs                  | 1 5/8" tubular stainless steel with 1" adjustable rust free thermoplastic feet                                                                          |                                                                                                                              |                                                                                                                              |                                                                                                                              |
| PLUMBING                     | Ice Chest             | Drain Connection - 1/2"" NPS Male Cold plate connections - 5/16"" OD stainless steel tubing with swaged end to accept standard 1/4"" ID beverage tubing |                                                                                                                              |                                                                                                                              |                                                                                                                              |
|                              | Blender Sink          | 1-1/2" NPS Male. Hot and cold water connection: <b>TS Series:</b> 3/8" O.D. copper supply tubes. <b>TSD Series:</b> 1/2" IPS shanks and nuts.           |                                                                                                                              |                                                                                                                              |                                                                                                                              |

## UNDERBAR COCKTAIL STATION Perlick Pre-configured Cocktail Station

UCS60A UCS60B