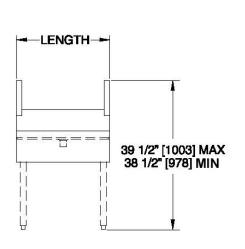

## UNDERBAR BEER DRAINERS TS & TSD Series

| MODEL NOS.                   |                       | 7055A8          | 7055A9    | 7055D8    | 7055D9    |  |
|------------------------------|-----------------------|-----------------|-----------|-----------|-----------|--|
| DIMENSIONS:<br>EXTERIOR (mm) | Length                | 18-9/16" (471)  |           | 24" (610) |           |  |
|                              | Width                 | 18" (457)       | 24" (610) | 18" (457) | 24" (610) |  |
|                              | Ship Weight lbs. (kg) | 30 (14)         |           | 40 (18)   |           |  |
| GENERAL PARTS                | General Parts         | Stainless steel |           |           |           |  |
|                              | Legs (Optional)       | Stainless steel |           |           |           |  |
| PLUMBING                     | Drain Connection      | 1-1/2" NPS Male |           |           |           |  |
| DISPENSING HEAD*             | Spacesaver Series     | 4040A           | 4060A     | 4040A     | 4060A     |  |