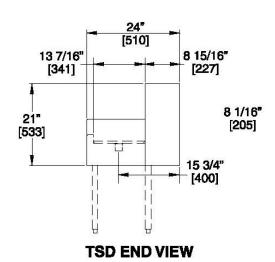

## UNDERBAR BEER DRAINERS TS & TSD Series

| MODEL NOS.                   |                       | 7055A8          | 7055A9    | 7055D8    | 7055D9    |  |
|------------------------------|-----------------------|-----------------|-----------|-----------|-----------|--|
| DIMENSIONS:<br>EXTERIOR (mm) | Length                | 18-9/16" (471)  |           | 24" (610) |           |  |
|                              | Width                 | 18" (457)       | 24" (610) | 18" (457) | 24" (610) |  |
|                              | Ship Weight lbs. (kg) | 30 (14)         |           | 40 (18)   |           |  |
| GENERAL PARTS                | General Parts         | Stainless steel |           |           |           |  |
|                              | Legs (Optional)       | Stainless steel |           |           |           |  |
| PLUMBING                     | Drain Connection      | 1-1/2" NPS Male |           |           |           |  |
| DISPENSING HEAD*             | Spacesaver Series     | 4040A           | 4060A     | 4040A     | 4060A     |  |