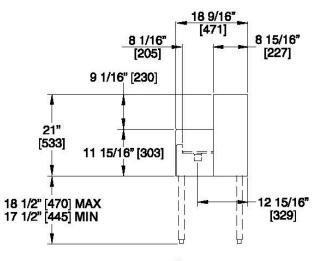

## UNDERBAR BEER DRAINERS TS & TSD Series

| MODEL NOS.                   |                       | 7055A8          | 7055A9    | 7055D8    | 7055D9    |  |
|------------------------------|-----------------------|-----------------|-----------|-----------|-----------|--|
| DIMENSIONS:<br>EXTERIOR (mm) | Length                | 18-9/16" (471)  |           | 24" (610) |           |  |
|                              | Width                 | 18" (457)       | 24" (610) | 18" (457) | 24" (610) |  |
|                              | Ship Weight lbs. (kg) | 30 (14)         |           | 40 (18)   |           |  |
| GENERAL PARTS                | General Parts         | Stainless steel |           |           |           |  |
|                              | Legs (Optional)       | Stainless steel |           |           |           |  |
| PLUMBING                     | Drain Connection      | 1-1/2" NPS Male |           |           |           |  |
| DISPENSING HEAD*             | Spacesaver Series     | 4040A           | 4060A     | 4040A     | 4060A     |  |