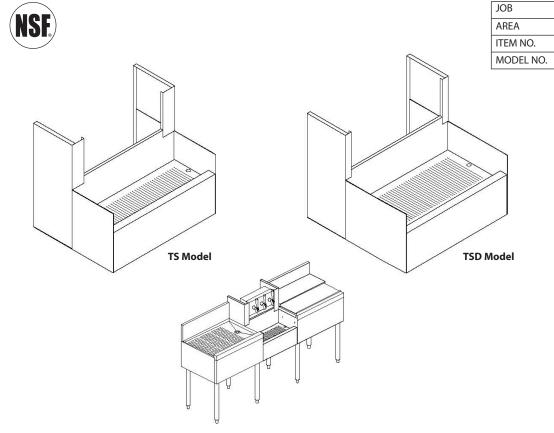

## UNDERBAR BEER DRAINERS TS & TSD Series

| MODELS   |           |  |  |  |  |  |
|----------|-----------|--|--|--|--|--|
| TS Model | TSD Model |  |  |  |  |  |
| 7055A8   | 7055D8    |  |  |  |  |  |
| 7055A9   | 7055D9    |  |  |  |  |  |

## **KEY PRODUCT FEATURES AND BENEFITS**

- Rear tubing chase notch allows beverage tower to be installed prior to beer drainer
- · Removable insert for easy cleaning
- Designed with a cover to hide the beer lines and creates a clean look with the tower once its installed
- Designed to work seamlessly with the undercounter space saver towers 2 thru 7 faucets available

## **Quick Features:**

- · Lowered work surface provides space below the tower faucets to fill glasses and pitchers
- All stainless construction for improved corrosion resistance
- Space is provided for beverage lines to connect with the tower without interference