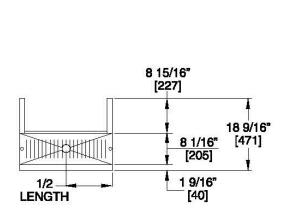

## UNDERBAR BEER DRAINERS TS & TSD Series

| MODEL NOS.                   |                       | 7055A8          | 7055A9    | 7055D8    | 7055D9    |  |
|------------------------------|-----------------------|-----------------|-----------|-----------|-----------|--|
| DIMENSIONS:<br>EXTERIOR (mm) | Length                | 18-9/16" (471)  |           | 24" (610) |           |  |
|                              | Width                 | 18" (457)       | 24" (610) | 18" (457) | 24" (610) |  |
|                              | Ship Weight lbs. (kg) | 30 (14)         |           | 40 (18)   |           |  |
| GENERAL PARTS                | General Parts         | Stainless steel |           |           |           |  |
|                              | Legs (Optional)       | Stainless steel |           |           |           |  |
| PLUMBING                     | Drain Connection      | 1-1/2" NPS Male |           |           |           |  |
| DISPENSING HEAD*             | Spacesaver Series     | 4040A           | 4060A     | 4040A     | 4060A     |  |

<sup>\*</sup>Note: Dispensing tower sold separately.

**TS END VIEW**