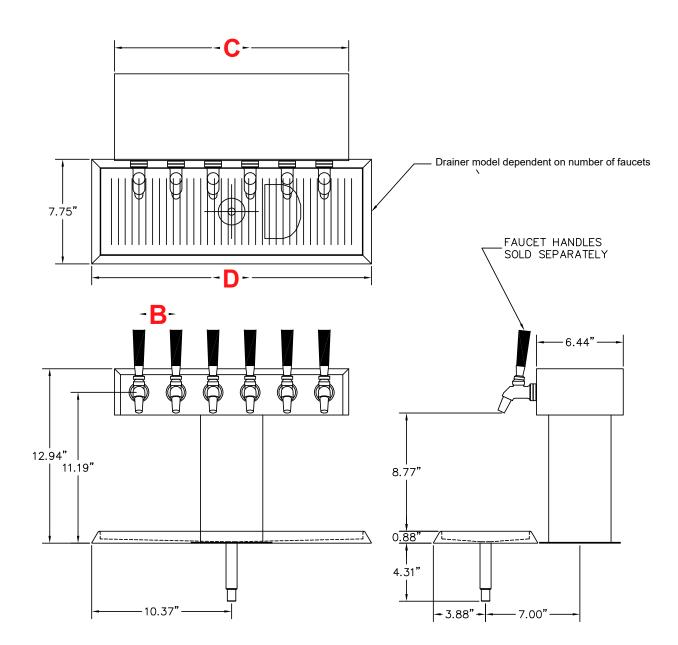

## AIR-COOLED DIRECT DRAW DISPENSING KIT - WINE

**Tee Tower** 

| FAUCETS           |                                                  | 2                                                                                                                 |         | 3                             |            | 4                              |            | 5                             |      |  |
|-------------------|--------------------------------------------------|-------------------------------------------------------------------------------------------------------------------|---------|-------------------------------|------------|--------------------------------|------------|-------------------------------|------|--|
| MODELS            | STAINLESS FINISH                                 | 69526W-2TT                                                                                                        |         | 69526W-3TT                    |            | 69526W-4TT                     |            | 69526W-5TT                    |      |  |
| DIMENSIONS        | FAUCET CENTERS "B"                               | 5-1/2"                                                                                                            |         | 2-3/4"                        | 2-3/4"     |                                |            | 2-3/4"                        |      |  |
|                   | TOWER WIDTH "C"                                  | 9-1/8"<br>14-3/16"<br>C18640A                                                                                     |         | 9-1/8"<br>14-3/16"<br>C18640A |            | 11-7/8"<br>14-3/16"<br>C18640A |            | 14-5/8"<br>20-3/4"<br>C18645A |      |  |
|                   | DRAINER WIDTH "D"                                |                                                                                                                   |         |                               |            |                                |            |                               |      |  |
|                   | DRAINER MODEL NO.                                |                                                                                                                   |         |                               |            |                                |            |                               |      |  |
| PART #            | DESCRIPTION                                      | QTY                                                                                                               | UNIT    | QTY                           | UNIT       | QTY                            | UNIT       | QTY                           | UNIT |  |
| 3780-2W-304SS     | 2 Faucet Tee Tower, Stainless                    | 1                                                                                                                 | ea.     |                               |            |                                |            |                               |      |  |
| 3780-3W-304SS     | 3 Faucet Tee Tower, Stainless                    |                                                                                                                   |         | 1                             | ea.        |                                |            |                               |      |  |
| 3780-4W-304SS     | 4 Faucet Tee Tower, Stainless                    |                                                                                                                   |         |                               |            | 1                              | ea.        |                               |      |  |
| 3780-5W-304SS     | 5 Faucet Tee Tower, Stainless                    |                                                                                                                   |         |                               |            |                                |            | 1                             | ea.  |  |
| 630SS             | Faucet, Stainless                                | 2                                                                                                                 | ea.     | 3                             | ea.        | 4                              | ea.        | 5                             | ea.  |  |
| C18640A           | Drainer, Stainless                               | 1                                                                                                                 | ea.     | 1                             | ea.        | 1                              | ea.        |                               |      |  |
| C18645A           | Drainer, Stainless                               |                                                                                                                   |         |                               |            |                                |            | 1                             | ea.  |  |
| 67750             | Wine Line Connector                              | 2                                                                                                                 | ea.     | 3                             | ea.        | 4                              | ea.        | 5                             | ea.  |  |
| 36000SS           | Keg Coupler, D-System, Stainless                 | 2                                                                                                                 | ea.     | 3                             | ea.        | 4                              | ea.        | 5                             | ea.  |  |
| C18942            | Air Distributor, 2 Way                           | 1                                                                                                                 | ea.     |                               |            |                                |            | 1                             | ea.  |  |
| C18943            | Air Distributor, 3 Way                           |                                                                                                                   |         | 1                             | ea.        |                                |            | 1                             | ea.  |  |
| C18944            | Air Distributor, 4 Way                           |                                                                                                                   |         |                               |            | 1                              | ea.        |                               |      |  |
| C23975-1          | Air Line, Clear, 42 inch                         | 2                                                                                                                 | ea.     | 3                             | ea.        | 4                              | ea.        | 5                             | ea.  |  |
| 1390D             | Drain Tubing, 8 feet                             |                                                                                                                   |         |                               |            |                                |            |                               |      |  |
| 68678-1           | Air Distributor Cover                            | ]                                                                                                                 |         |                               |            |                                |            |                               |      |  |
| 68679-1           | Mounting Bracket, Air Distributor Cover          | 1                                                                                                                 |         |                               |            |                                |            |                               |      |  |
| 57355-1           | Gasket, Draft Arm                                | ]                                                                                                                 |         |                               |            |                                |            |                               |      |  |
| 68693-1           | Holder, Waste Bottle                             | ]                                                                                                                 |         | 1 <b>Facto</b>                | :          |                                | -1         |                               |      |  |
| C24392-1          | Waste Bottle, 32 oz., Polyethylene               | 1 Each included in all dispensing kits.                                                                           |         |                               |            |                                |            |                               |      |  |
| 67562             | Air Sleeve, 2" PVC, 11.75" L                     |                                                                                                                   |         |                               |            |                                |            |                               |      |  |
| 67305             | Parts Bag, Misc.                                 |                                                                                                                   |         |                               |            |                                |            |                               |      |  |
| C15997            | Silicone, Aluminum, 3 oz.                        |                                                                                                                   |         |                               |            |                                |            |                               |      |  |
| 67852-1           | Tapping Cover, 2 Halves                          |                                                                                                                   |         |                               |            |                                |            |                               |      |  |
| 1010297-1 69315-1 | Air Scoop, Backbar, Remote Refri., BBR, BBRN     |                                                                                                                   |         |                               |            |                                |            |                               |      |  |
| 68685-1           | Air Scoop, Back Bar, BBS, BBSN, DDS, SDBS        | 7                                                                                                                 |         |                               |            |                                |            |                               |      |  |
| 68686-2           | Air Scoop, Backbar, DZS Warm Wall                |                                                                                                                   |         |                               |            |                                |            |                               |      |  |
| 68778-1           | Air, Scoop, Backbar, Pts                         | ]                                                                                                                 | Appropr | iate air sco                  | op provide | d when kit                     | is order w | vith cabine                   |      |  |
| 57738             | Tubing, Snorkle, 3/4", Black Nylon. (Cut to Fit) | Appropriate air scoop provided when kit is order with cabinet.<br>1 Each included with (-R) field installed kits. |         |                               |            |                                |            |                               |      |  |
| 54407             | Bushing, Snap, 1" ID, Black Nylon                | 1                                                                                                                 |         |                               |            |                                |            |                               |      |  |
| C27099            | Cable Tie, 5-1/2" Long, Black                    | -                                                                                                                 |         |                               |            |                                |            |                               |      |  |
| 57740A            | Screw, Self Drilling, #10 x 3/4" Hex, 10 pcs     |                                                                                                                   |         |                               |            |                                |            |                               |      |  |