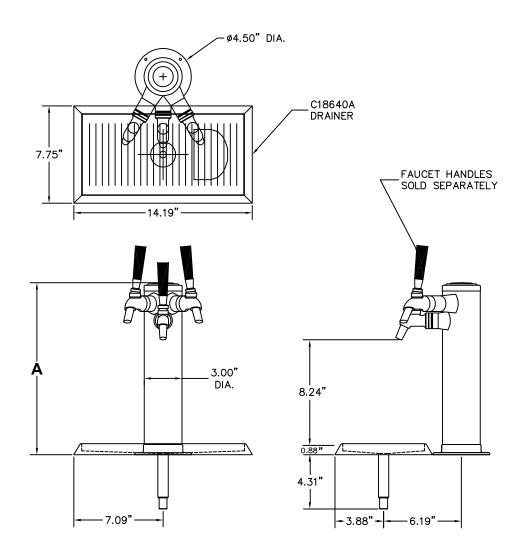

## AIR-COOLED DIRECT DRAW DISPENSING KIT - WINE Draft Arm

| NUMBER OF FAUCETS |                                                  | 1                        |                                                                                                                | 2          |      | 3          |      |  |
|-------------------|--------------------------------------------------|--------------------------|----------------------------------------------------------------------------------------------------------------|------------|------|------------|------|--|
| MODELS            | CHROME FINISH                                    | CHROME FINISH 69526W-1DA |                                                                                                                | 69526W-2DA |      | 69526W-3DA |      |  |
| DIMENSIONS        | OVERALL HEIGHT "A"                               | 12-11/1                  | 12-11/16"                                                                                                      |            | 5"   | 13-11/16"  |      |  |
| PART #            | DESCRIPTION                                      | QTY                      | UNIT                                                                                                           | QTY        | UNIT | QTY        | UNIT |  |
| 858-304SS         | 1 Faucet Draft Arm, Chrome                       | 1                        | ea.                                                                                                            |            |      |            |      |  |
| 858D-304SS        | 2 Faucet Draft Arm, Chrome                       |                          |                                                                                                                | 1          | ea.  |            |      |  |
| 3722-304SS        | 3 Faucet Draft Arm, Chrome                       |                          |                                                                                                                |            |      | 1          | ea.  |  |
| 630SS             | Faucet, Stainless                                | 1                        | ea.                                                                                                            | 2          | ea.  | 3          | ea.  |  |
| C18640A           | Drainer, Stainless                               | 1                        | ea.                                                                                                            | 1          | ea.  | 1          | ea.  |  |
| 67750             | Wine Line Connector                              | 1                        | ea.                                                                                                            | 2          | ea.  | 3          | ea.  |  |
| 36000SS           | Keg Coupler, D-System, Stainless                 | 1                        | ea.                                                                                                            | 2          | ea.  | 3          | ea.  |  |
| C18942            | Air Distributor, 2 Way                           | 1                        | ea.                                                                                                            | 1          | ea.  |            |      |  |
| C18943            | Air Distributor, 3 Way                           |                          |                                                                                                                |            |      | 1          | ea.  |  |
| C23975-1          | Air Line, Clear, 42 inch                         | 1                        | ea.                                                                                                            | 2          | ea.  | 3          | ea.  |  |
| 1390D             | Drain Tubing, 8 feet                             |                          | 1 Each included in all dispensing kits                                                                         |            |      |            |      |  |
| 68678-1           | Air Distributor Cover                            |                          |                                                                                                                |            |      |            |      |  |
| 68679-1           | Mounting Bracket, Air Distributor cover          |                          |                                                                                                                |            |      |            |      |  |
| 57355-1           | Gasket, Draft Arm                                |                          |                                                                                                                |            |      |            |      |  |
| 68693-1           | Holder, Waste Bottle                             |                          |                                                                                                                |            |      |            |      |  |
| C24392-1          | Waste Bottle, 32 oz., Polyethylene               |                          |                                                                                                                |            |      |            |      |  |
| 67562             | Air Sleeve, 2" PVC, 11.75" L                     |                          |                                                                                                                |            |      |            |      |  |
| 67305             | Parts Bag, Misc.                                 |                          |                                                                                                                |            |      |            |      |  |
| C15997            | Silicone, Aluminum, 3 oz.                        |                          |                                                                                                                |            |      |            |      |  |
| 67852-1           | Tapping Cover, 2 Halves                          |                          |                                                                                                                |            |      |            |      |  |
| 1010297-1 69315-1 | Air Scoop, Backbar, Remote Refri., BBR, BBRN     |                          |                                                                                                                |            |      |            |      |  |
| 68685-1           | Air Scoop, Back Bar, BBS, BBSN, DDS, SDBS        |                          | Appropriate air scoop provided when kit is order with cabinet. 1 Each included with (-R) field installed kits. |            |      |            |      |  |
| 68686-2           | Air Scoop, Backbar, DZS Warm Wall                |                          |                                                                                                                |            |      |            |      |  |
| 68778-1           | Air, Scoop, Backbar, Pts                         |                          |                                                                                                                |            |      |            |      |  |
| 57738             | Tubing, Snorkle, 3/4", Black Nylon. (Cut to Fit) |                          |                                                                                                                |            |      |            |      |  |
| 54407             | Bushing, Snap, 1" ID, Black Nylon                |                          |                                                                                                                |            |      |            |      |  |
| C27099            | Cable Tie, 5-1/2" Long, Black                    |                          |                                                                                                                |            |      |            |      |  |
| 57740A            | Screw, Self Drilling, #10 x 3/4" Hex, 10 pcs     |                          | 7                                                                                                              |            |      |            |      |  |