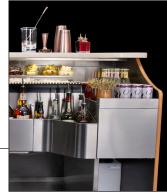

## **TOBIN ELLIS SIGNATURE SERIES** LIMITED EDITION MOBILE BAR

## The World's Most Luxurious. Ergonomic Mobile Bar

Engineered solid surface counter

• Mirrors zero-step cockpit

bartender ergonomics

complements many design aesthetics with a neutral.

shape for improved

• "Vanilla Sugar" finish