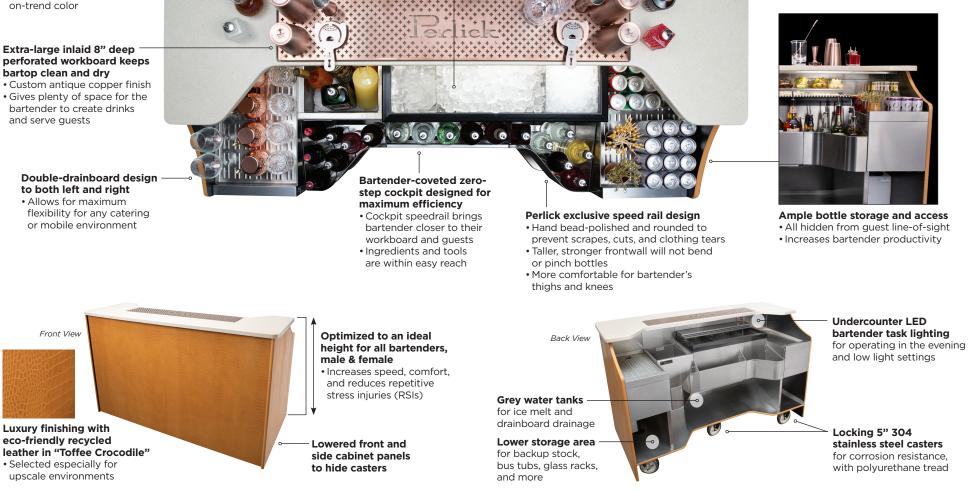

## The World's Most Luxurious. Ergonomic Mobile Bar

Engineered solid surface counter

• Mirrors zero-step cockpit

bartender ergonomics

complements many design aesthetics with a neutral.

shape for improved

• "Vanilla Sugar" finish

## 30" Ice Chest and Cover

 Prevents harmful bacteria growth • Deeper ice chest prevents bartenders from having to bend lower to scoop Shown with accessory ice dividers

## **Designed for High-Volume**

• Holds up to 27 liters. 36 pieces of glassware. 40 cans or bottles of soda, 3 types of ice, and more depending on set-up

Featuring smooth, rounded edges and corners throughout for added bartender and auest comfort

Ample bottle storage and access • All hidden from guest line-of-sight Increases bartender productivity