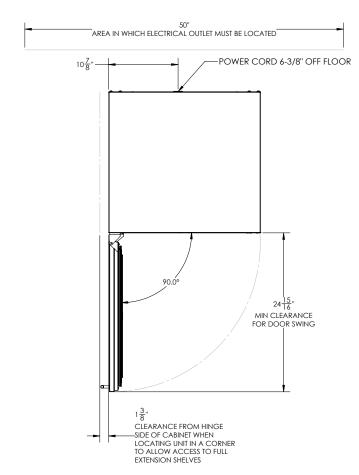

### **24" ADA-HEIGHT COMPLIANT SERIES** Wine Reserve

| MODEL NUMBERS                               |                                                                                                                                                                                                                                                                                                                                                                                                                                                                                                                                                                                                                                                                                                                                                                                                                                                                                                                                                                                                                                                                                                                                                                                                                                                                                                                                                                                                                                                                                                                                                                                                                                                                                                                                                                                                                                                                                                                                                                                                                                                                                                                                | HA24WB                                                    |  |
|---------------------------------------------|--------------------------------------------------------------------------------------------------------------------------------------------------------------------------------------------------------------------------------------------------------------------------------------------------------------------------------------------------------------------------------------------------------------------------------------------------------------------------------------------------------------------------------------------------------------------------------------------------------------------------------------------------------------------------------------------------------------------------------------------------------------------------------------------------------------------------------------------------------------------------------------------------------------------------------------------------------------------------------------------------------------------------------------------------------------------------------------------------------------------------------------------------------------------------------------------------------------------------------------------------------------------------------------------------------------------------------------------------------------------------------------------------------------------------------------------------------------------------------------------------------------------------------------------------------------------------------------------------------------------------------------------------------------------------------------------------------------------------------------------------------------------------------------------------------------------------------------------------------------------------------------------------------------------------------------------------------------------------------------------------------------------------------------------------------------------------------------------------------------------------------|-----------------------------------------------------------|--|
| MODEL DESCRIPTION                           |                                                                                                                                                                                                                                                                                                                                                                                                                                                                                                                                                                                                                                                                                                                                                                                                                                                                                                                                                                                                                                                                                                                                                                                                                                                                                                                                                                                                                                                                                                                                                                                                                                                                                                                                                                                                                                                                                                                                                                                                                                                                                                                                | 24" Indoor ADA-Height Compliant<br>Wine Reserve           |  |
| ATTRIBUTES                                  |                                                                                                                                                                                                                                                                                                                                                                                                                                                                                                                                                                                                                                                                                                                                                                                                                                                                                                                                                                                                                                                                                                                                                                                                                                                                                                                                                                                                                                                                                                                                                                                                                                                                                                                                                                                                                                                                                                                                                                                                                                                                                                                                |                                                           |  |
| Perlick Anti-Condensation System            |                                                                                                                                                                                                                                                                                                                                                                                                                                                                                                                                                                                                                                                                                                                                                                                                                                                                                                                                                                                                                                                                                                                                                                                                                                                                                                                                                                                                                                                                                                                                                                                                                                                                                                                                                                                                                                                                                                                                                                                                                                                                                                                                | NO                                                        |  |
| OVERALL DIMENSIONS                          | Width - in. (mm)                                                                                                                                                                                                                                                                                                                                                                                                                                                                                                                                                                                                                                                                                                                                                                                                                                                                                                                                                                                                                                                                                                                                                                                                                                                                                                                                                                                                                                                                                                                                                                                                                                                                                                                                                                                                                                                                                                                                                                                                                                                                                                               | 23-7/8" (606 mm.)                                         |  |
|                                             | Depth - in. (mm)                                                                                                                                                                                                                                                                                                                                                                                                                                                                                                                                                                                                                                                                                                                                                                                                                                                                                                                                                                                                                                                                                                                                                                                                                                                                                                                                                                                                                                                                                                                                                                                                                                                                                                                                                                                                                                                                                                                                                                                                                                                                                                               | 24" (610 mm.)                                             |  |
|                                             | Height - in. (mm)                                                                                                                                                                                                                                                                                                                                                                                                                                                                                                                                                                                                                                                                                                                                                                                                                                                                                                                                                                                                                                                                                                                                                                                                                                                                                                                                                                                                                                                                                                                                                                                                                                                                                                                                                                                                                                                                                                                                                                                                                                                                                                              | 32" (813 mm.)                                             |  |
|                                             | Width - in. (mm)                                                                                                                                                                                                                                                                                                                                                                                                                                                                                                                                                                                                                                                                                                                                                                                                                                                                                                                                                                                                                                                                                                                                                                                                                                                                                                                                                                                                                                                                                                                                                                                                                                                                                                                                                                                                                                                                                                                                                                                                                                                                                                               | 24" (610 mm.)                                             |  |
| STANDARD OPENING DIMENSIONS                 | Depth - in. (mm)                                                                                                                                                                                                                                                                                                                                                                                                                                                                                                                                                                                                                                                                                                                                                                                                                                                                                                                                                                                                                                                                                                                                                                                                                                                                                                                                                                                                                                                                                                                                                                                                                                                                                                                                                                                                                                                                                                                                                                                                                                                                                                               | 24-7/8" (632 mm.)                                         |  |
|                                             | Height - in. (mm)                                                                                                                                                                                                                                                                                                                                                                                                                                                                                                                                                                                                                                                                                                                                                                                                                                                                                                                                                                                                                                                                                                                                                                                                                                                                                                                                                                                                                                                                                                                                                                                                                                                                                                                                                                                                                                                                                                                                                                                                                                                                                                              | 32-1/4" (819 mm.)                                         |  |
| INTERNAL VOLUME Net. Cu. Ft.                |                                                                                                                                                                                                                                                                                                                                                                                                                                                                                                                                                                                                                                                                                                                                                                                                                                                                                                                                                                                                                                                                                                                                                                                                                                                                                                                                                                                                                                                                                                                                                                                                                                                                                                                                                                                                                                                                                                                                                                                                                                                                                                                                | 4.8 cu. ft total                                          |  |
| SHIPPING WEIGHT Lbs. (kg.)                  |                                                                                                                                                                                                                                                                                                                                                                                                                                                                                                                                                                                                                                                                                                                                                                                                                                                                                                                                                                                                                                                                                                                                                                                                                                                                                                                                                                                                                                                                                                                                                                                                                                                                                                                                                                                                                                                                                                                                                                                                                                                                                                                                | 181 lbs (82.27 kg)                                        |  |
|                                             | Electrical Supply                                                                                                                                                                                                                                                                                                                                                                                                                                                                                                                                                                                                                                                                                                                                                                                                                                                                                                                                                                                                                                                                                                                                                                                                                                                                                                                                                                                                                                                                                                                                                                                                                                                                                                                                                                                                                                                                                                                                                                                                                                                                                                              | 115 VAC/60 Hz/1 Ph                                        |  |
|                                             | Running Load Amps                                                                                                                                                                                                                                                                                                                                                                                                                                                                                                                                                                                                                                                                                                                                                                                                                                                                                                                                                                                                                                                                                                                                                                                                                                                                                                                                                                                                                                                                                                                                                                                                                                                                                                                                                                                                                                                                                                                                                                                                                                                                                                              | 1.9 amps                                                  |  |
|                                             | Electrical Connection                                                                                                                                                                                                                                                                                                                                                                                                                                                                                                                                                                                                                                                                                                                                                                                                                                                                                                                                                                                                                                                                                                                                                                                                                                                                                                                                                                                                                                                                                                                                                                                                                                                                                                                                                                                                                                                                                                                                                                                                                                                                                                          | Cord connected                                            |  |
|                                             | Cord Plug Type                                                                                                                                                                                                                                                                                                                                                                                                                                                                                                                                                                                                                                                                                                                                                                                                                                                                                                                                                                                                                                                                                                                                                                                                                                                                                                                                                                                                                                                                                                                                                                                                                                                                                                                                                                                                                                                                                                                                                                                                                                                                                                                 | NEMA 3 Prong 5-15P                                        |  |
| ELECTRICAL SPECIFICATIONS                   | Width - in. (mm)  Depth - in. (mm)  As cu. ft to the state of the stat | 6′                                                        |  |
|                                             |                                                                                                                                                                                                                                                                                                                                                                                                                                                                                                                                                                                                                                                                                                                                                                                                                                                                                                                                                                                                                                                                                                                                                                                                                                                                                                                                                                                                                                                                                                                                                                                                                                                                                                                                                                                                                                                                                                                                                                                                                                                                                                                                | Automatic                                                 |  |
|                                             |                                                                                                                                                                                                                                                                                                                                                                                                                                                                                                                                                                                                                                                                                                                                                                                                                                                                                                                                                                                                                                                                                                                                                                                                                                                                                                                                                                                                                                                                                                                                                                                                                                                                                                                                                                                                                                                                                                                                                                                                                                                                                                                                | Off cycle                                                 |  |
|                                             | Thermostat                                                                                                                                                                                                                                                                                                                                                                                                                                                                                                                                                                                                                                                                                                                                                                                                                                                                                                                                                                                                                                                                                                                                                                                                                                                                                                                                                                                                                                                                                                                                                                                                                                                                                                                                                                                                                                                                                                                                                                                                                                                                                                                     | Digital                                                   |  |
|                                             | Lighting Type                                                                                                                                                                                                                                                                                                                                                                                                                                                                                                                                                                                                                                                                                                                                                                                                                                                                                                                                                                                                                                                                                                                                                                                                                                                                                                                                                                                                                                                                                                                                                                                                                                                                                                                                                                                                                                                                                                                                                                                                                                                                                                                  | LED                                                       |  |
|                                             | Refrigerant                                                                                                                                                                                                                                                                                                                                                                                                                                                                                                                                                                                                                                                                                                                                                                                                                                                                                                                                                                                                                                                                                                                                                                                                                                                                                                                                                                                                                                                                                                                                                                                                                                                                                                                                                                                                                                                                                                                                                                                                                                                                                                                    | R600a (62g)                                               |  |
|                                             | Expansion Device                                                                                                                                                                                                                                                                                                                                                                                                                                                                                                                                                                                                                                                                                                                                                                                                                                                                                                                                                                                                                                                                                                                                                                                                                                                                                                                                                                                                                                                                                                                                                                                                                                                                                                                                                                                                                                                                                                                                                                                                                                                                                                               | Capillary Tube                                            |  |
| REFRIGERATION SPECIFICATIONS  Heat I Pull D | Temperature Settings F°(C°)                                                                                                                                                                                                                                                                                                                                                                                                                                                                                                                                                                                                                                                                                                                                                                                                                                                                                                                                                                                                                                                                                                                                                                                                                                                                                                                                                                                                                                                                                                                                                                                                                                                                                                                                                                                                                                                                                                                                                                                                                                                                                                    | 45° (7.2°) - 65° (18.3°)<br>Factory Set Point 55° (12.7°) |  |
|                                             | Heat Rejection (at 75°F)                                                                                                                                                                                                                                                                                                                                                                                                                                                                                                                                                                                                                                                                                                                                                                                                                                                                                                                                                                                                                                                                                                                                                                                                                                                                                                                                                                                                                                                                                                                                                                                                                                                                                                                                                                                                                                                                                                                                                                                                                                                                                                       | 450 BTU/hr                                                |  |
|                                             | Pull Down Capacity                                                                                                                                                                                                                                                                                                                                                                                                                                                                                                                                                                                                                                                                                                                                                                                                                                                                                                                                                                                                                                                                                                                                                                                                                                                                                                                                                                                                                                                                                                                                                                                                                                                                                                                                                                                                                                                                                                                                                                                                                                                                                                             | 800 BTU/hr                                                |  |
|                                             | Front Vented                                                                                                                                                                                                                                                                                                                                                                                                                                                                                                                                                                                                                                                                                                                                                                                                                                                                                                                                                                                                                                                                                                                                                                                                                                                                                                                                                                                                                                                                                                                                                                                                                                                                                                                                                                                                                                                                                                                                                                                                                                                                                                                   | Yes                                                       |  |
| PLUMBING                                    |                                                                                                                                                                                                                                                                                                                                                                                                                                                                                                                                                                                                                                                                                                                                                                                                                                                                                                                                                                                                                                                                                                                                                                                                                                                                                                                                                                                                                                                                                                                                                                                                                                                                                                                                                                                                                                                                                                                                                                                                                                                                                                                                | None Required                                             |  |

Installation Notes: To achieve 24" install depth, place electrical connection adjacent to the installation cavity.