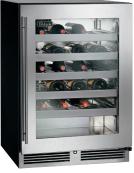

## 24" ADA-HEIGHT COMPLIANT SERIES Wine Reserve

| JOB       |  |
|-----------|--|
| AREA      |  |
| ITEM NO.  |  |
| MODEL NO. |  |

**Solid Door Model** 

| MODELS        | DESCRIPTION                                                            |  |
|---------------|------------------------------------------------------------------------|--|
| HA24WB-4-1R/L | Indoor ADA-Height Compliant Wine Reserve<br>Solid Stainless Steel Door |  |
| HA24WB-4-2R/L | Indoor ADA-Height Compliant Wine Reserve<br>Solid Panel Ready Door     |  |
| HA24WB-4-3R/L | Indoor ADA-Height Compliant Wine Reserve<br>Stainless Steel Glass Door |  |
| HA24WB-4-4R/L | Indoor ADA-Height Compliant Wine Reserve<br>Panel Ready Glass Door     |  |

#### **KEY PRODUCT FEATURES AND BENEFITS**

- Superior construction provides ideal combination of energy efficient operation & powerful refrigeration performance ideal for food and beverages
- Industry's largest selection of ADA-height compliant models for accessible and aging in place designs
- 800 BTU/hr capacity delivers commercial grade cooling performance
- Commercial-grade all stainless steel interior provides superior durability and easy cleaning; black vinyl exterior for built in applications
- Wine shelves fully extend on vibration dampened, stainless steel ball-bearing glides; stainless steel wine shelves will not absorb odors over time

#### **Quick Features:**

- Industry's best full 6 year warranty for owner ease of mind
- Available with stainless steel or panel ready door to match your design style
- Audible door alarm warns user if door is held open
- Selectable blue or white LED lighting
- · R600a Natural Refrigerant offers maximum energy efficiency with zero ozone depletion potential
- Storage for up to 32 bottles of wine