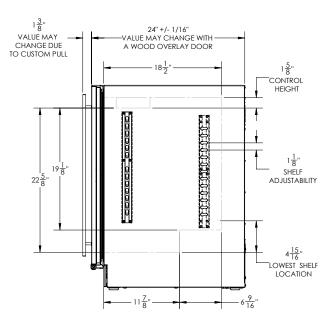

### **24" ADA-HEIGHT COMPLIANT SERIES** Wine Reserve

| MODEL NUMBERS                               |                                                                                                                                                                                                                                                                                                                                                                                                                                                                                                                                                                                                                                                                                                                                                                                                                                                                                                                                                                                                                                                                                                                                                                                                                                                                                                                                                                                                                                                                                                                                                                                                                                                                                                                                                                                                                                                                                                                                                                                                                                                                                                                                | HA24WB                                                    |  |
|---------------------------------------------|--------------------------------------------------------------------------------------------------------------------------------------------------------------------------------------------------------------------------------------------------------------------------------------------------------------------------------------------------------------------------------------------------------------------------------------------------------------------------------------------------------------------------------------------------------------------------------------------------------------------------------------------------------------------------------------------------------------------------------------------------------------------------------------------------------------------------------------------------------------------------------------------------------------------------------------------------------------------------------------------------------------------------------------------------------------------------------------------------------------------------------------------------------------------------------------------------------------------------------------------------------------------------------------------------------------------------------------------------------------------------------------------------------------------------------------------------------------------------------------------------------------------------------------------------------------------------------------------------------------------------------------------------------------------------------------------------------------------------------------------------------------------------------------------------------------------------------------------------------------------------------------------------------------------------------------------------------------------------------------------------------------------------------------------------------------------------------------------------------------------------------|-----------------------------------------------------------|--|
| MODEL DESCRIPTION                           |                                                                                                                                                                                                                                                                                                                                                                                                                                                                                                                                                                                                                                                                                                                                                                                                                                                                                                                                                                                                                                                                                                                                                                                                                                                                                                                                                                                                                                                                                                                                                                                                                                                                                                                                                                                                                                                                                                                                                                                                                                                                                                                                | 24" Indoor ADA-Height Compliant<br>Wine Reserve           |  |
| ATTRIBUTES                                  |                                                                                                                                                                                                                                                                                                                                                                                                                                                                                                                                                                                                                                                                                                                                                                                                                                                                                                                                                                                                                                                                                                                                                                                                                                                                                                                                                                                                                                                                                                                                                                                                                                                                                                                                                                                                                                                                                                                                                                                                                                                                                                                                |                                                           |  |
| Perlick Anti-Condensation System            |                                                                                                                                                                                                                                                                                                                                                                                                                                                                                                                                                                                                                                                                                                                                                                                                                                                                                                                                                                                                                                                                                                                                                                                                                                                                                                                                                                                                                                                                                                                                                                                                                                                                                                                                                                                                                                                                                                                                                                                                                                                                                                                                | NO                                                        |  |
| OVERALL DIMENSIONS                          | Width - in. (mm)                                                                                                                                                                                                                                                                                                                                                                                                                                                                                                                                                                                                                                                                                                                                                                                                                                                                                                                                                                                                                                                                                                                                                                                                                                                                                                                                                                                                                                                                                                                                                                                                                                                                                                                                                                                                                                                                                                                                                                                                                                                                                                               | 23-7/8" (606 mm.)                                         |  |
|                                             | Depth - in. (mm)                                                                                                                                                                                                                                                                                                                                                                                                                                                                                                                                                                                                                                                                                                                                                                                                                                                                                                                                                                                                                                                                                                                                                                                                                                                                                                                                                                                                                                                                                                                                                                                                                                                                                                                                                                                                                                                                                                                                                                                                                                                                                                               | 24" (610 mm.)                                             |  |
|                                             | Height - in. (mm)                                                                                                                                                                                                                                                                                                                                                                                                                                                                                                                                                                                                                                                                                                                                                                                                                                                                                                                                                                                                                                                                                                                                                                                                                                                                                                                                                                                                                                                                                                                                                                                                                                                                                                                                                                                                                                                                                                                                                                                                                                                                                                              | 32" (813 mm.)                                             |  |
|                                             | Width - in. (mm)                                                                                                                                                                                                                                                                                                                                                                                                                                                                                                                                                                                                                                                                                                                                                                                                                                                                                                                                                                                                                                                                                                                                                                                                                                                                                                                                                                                                                                                                                                                                                                                                                                                                                                                                                                                                                                                                                                                                                                                                                                                                                                               | 24" (610 mm.)                                             |  |
| STANDARD OPENING DIMENSIONS                 | Depth - in. (mm)                                                                                                                                                                                                                                                                                                                                                                                                                                                                                                                                                                                                                                                                                                                                                                                                                                                                                                                                                                                                                                                                                                                                                                                                                                                                                                                                                                                                                                                                                                                                                                                                                                                                                                                                                                                                                                                                                                                                                                                                                                                                                                               | 24-7/8" (632 mm.)                                         |  |
|                                             | Height - in. (mm)                                                                                                                                                                                                                                                                                                                                                                                                                                                                                                                                                                                                                                                                                                                                                                                                                                                                                                                                                                                                                                                                                                                                                                                                                                                                                                                                                                                                                                                                                                                                                                                                                                                                                                                                                                                                                                                                                                                                                                                                                                                                                                              | 32-1/4" (819 mm.)                                         |  |
| INTERNAL VOLUME Net. Cu. Ft.                |                                                                                                                                                                                                                                                                                                                                                                                                                                                                                                                                                                                                                                                                                                                                                                                                                                                                                                                                                                                                                                                                                                                                                                                                                                                                                                                                                                                                                                                                                                                                                                                                                                                                                                                                                                                                                                                                                                                                                                                                                                                                                                                                | 4.8 cu. ft total                                          |  |
| SHIPPING WEIGHT Lbs. (kg.)                  |                                                                                                                                                                                                                                                                                                                                                                                                                                                                                                                                                                                                                                                                                                                                                                                                                                                                                                                                                                                                                                                                                                                                                                                                                                                                                                                                                                                                                                                                                                                                                                                                                                                                                                                                                                                                                                                                                                                                                                                                                                                                                                                                | 181 lbs (82.27 kg)                                        |  |
|                                             | Electrical Supply                                                                                                                                                                                                                                                                                                                                                                                                                                                                                                                                                                                                                                                                                                                                                                                                                                                                                                                                                                                                                                                                                                                                                                                                                                                                                                                                                                                                                                                                                                                                                                                                                                                                                                                                                                                                                                                                                                                                                                                                                                                                                                              | 115 VAC/60 Hz/1 Ph                                        |  |
|                                             | Running Load Amps                                                                                                                                                                                                                                                                                                                                                                                                                                                                                                                                                                                                                                                                                                                                                                                                                                                                                                                                                                                                                                                                                                                                                                                                                                                                                                                                                                                                                                                                                                                                                                                                                                                                                                                                                                                                                                                                                                                                                                                                                                                                                                              | 1.9 amps                                                  |  |
|                                             | Electrical Connection                                                                                                                                                                                                                                                                                                                                                                                                                                                                                                                                                                                                                                                                                                                                                                                                                                                                                                                                                                                                                                                                                                                                                                                                                                                                                                                                                                                                                                                                                                                                                                                                                                                                                                                                                                                                                                                                                                                                                                                                                                                                                                          | Cord connected                                            |  |
|                                             | Cord Plug Type                                                                                                                                                                                                                                                                                                                                                                                                                                                                                                                                                                                                                                                                                                                                                                                                                                                                                                                                                                                                                                                                                                                                                                                                                                                                                                                                                                                                                                                                                                                                                                                                                                                                                                                                                                                                                                                                                                                                                                                                                                                                                                                 | NEMA 3 Prong 5-15P                                        |  |
| ELECTRICAL SPECIFICATIONS                   | Width - in. (mm)  Depth - in. (mm)  As cu. ft to the state of the stat | 6′                                                        |  |
|                                             |                                                                                                                                                                                                                                                                                                                                                                                                                                                                                                                                                                                                                                                                                                                                                                                                                                                                                                                                                                                                                                                                                                                                                                                                                                                                                                                                                                                                                                                                                                                                                                                                                                                                                                                                                                                                                                                                                                                                                                                                                                                                                                                                | Automatic                                                 |  |
|                                             |                                                                                                                                                                                                                                                                                                                                                                                                                                                                                                                                                                                                                                                                                                                                                                                                                                                                                                                                                                                                                                                                                                                                                                                                                                                                                                                                                                                                                                                                                                                                                                                                                                                                                                                                                                                                                                                                                                                                                                                                                                                                                                                                | Off cycle                                                 |  |
|                                             | Thermostat                                                                                                                                                                                                                                                                                                                                                                                                                                                                                                                                                                                                                                                                                                                                                                                                                                                                                                                                                                                                                                                                                                                                                                                                                                                                                                                                                                                                                                                                                                                                                                                                                                                                                                                                                                                                                                                                                                                                                                                                                                                                                                                     | Digital                                                   |  |
|                                             | Lighting Type                                                                                                                                                                                                                                                                                                                                                                                                                                                                                                                                                                                                                                                                                                                                                                                                                                                                                                                                                                                                                                                                                                                                                                                                                                                                                                                                                                                                                                                                                                                                                                                                                                                                                                                                                                                                                                                                                                                                                                                                                                                                                                                  | LED                                                       |  |
|                                             | Refrigerant                                                                                                                                                                                                                                                                                                                                                                                                                                                                                                                                                                                                                                                                                                                                                                                                                                                                                                                                                                                                                                                                                                                                                                                                                                                                                                                                                                                                                                                                                                                                                                                                                                                                                                                                                                                                                                                                                                                                                                                                                                                                                                                    | R600a (62g)                                               |  |
|                                             | Expansion Device                                                                                                                                                                                                                                                                                                                                                                                                                                                                                                                                                                                                                                                                                                                                                                                                                                                                                                                                                                                                                                                                                                                                                                                                                                                                                                                                                                                                                                                                                                                                                                                                                                                                                                                                                                                                                                                                                                                                                                                                                                                                                                               | Capillary Tube                                            |  |
| REFRIGERATION SPECIFICATIONS  Heat I Pull D | Temperature Settings F°(C°)                                                                                                                                                                                                                                                                                                                                                                                                                                                                                                                                                                                                                                                                                                                                                                                                                                                                                                                                                                                                                                                                                                                                                                                                                                                                                                                                                                                                                                                                                                                                                                                                                                                                                                                                                                                                                                                                                                                                                                                                                                                                                                    | 45° (7.2°) - 65° (18.3°)<br>Factory Set Point 55° (12.7°) |  |
|                                             | Heat Rejection (at 75°F)                                                                                                                                                                                                                                                                                                                                                                                                                                                                                                                                                                                                                                                                                                                                                                                                                                                                                                                                                                                                                                                                                                                                                                                                                                                                                                                                                                                                                                                                                                                                                                                                                                                                                                                                                                                                                                                                                                                                                                                                                                                                                                       | 450 BTU/hr                                                |  |
|                                             | Pull Down Capacity                                                                                                                                                                                                                                                                                                                                                                                                                                                                                                                                                                                                                                                                                                                                                                                                                                                                                                                                                                                                                                                                                                                                                                                                                                                                                                                                                                                                                                                                                                                                                                                                                                                                                                                                                                                                                                                                                                                                                                                                                                                                                                             | 800 BTU/hr                                                |  |
|                                             | Front Vented                                                                                                                                                                                                                                                                                                                                                                                                                                                                                                                                                                                                                                                                                                                                                                                                                                                                                                                                                                                                                                                                                                                                                                                                                                                                                                                                                                                                                                                                                                                                                                                                                                                                                                                                                                                                                                                                                                                                                                                                                                                                                                                   | Yes                                                       |  |
| PLUMBING                                    |                                                                                                                                                                                                                                                                                                                                                                                                                                                                                                                                                                                                                                                                                                                                                                                                                                                                                                                                                                                                                                                                                                                                                                                                                                                                                                                                                                                                                                                                                                                                                                                                                                                                                                                                                                                                                                                                                                                                                                                                                                                                                                                                | None Required                                             |  |