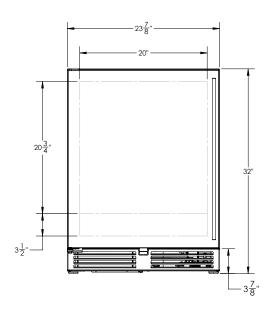

### **24" ADA-HEIGHT COMPLIANT SERIES** Wine Reserve

| MODEL NUMBERS                               |                                                                                                                                                                                                                                                                                                                                                                                                                                                                                                                                                                                                                                                                                                                                                                                                                                                                                                                                                                                                                                                                                                                                                                                                                                                                                                                                                                                                                                                                                                                                                                                                                                                                                                                                                                                                                                                                                                                                                                                                                                                                                                                                | HA24WB                                                    |  |
|---------------------------------------------|--------------------------------------------------------------------------------------------------------------------------------------------------------------------------------------------------------------------------------------------------------------------------------------------------------------------------------------------------------------------------------------------------------------------------------------------------------------------------------------------------------------------------------------------------------------------------------------------------------------------------------------------------------------------------------------------------------------------------------------------------------------------------------------------------------------------------------------------------------------------------------------------------------------------------------------------------------------------------------------------------------------------------------------------------------------------------------------------------------------------------------------------------------------------------------------------------------------------------------------------------------------------------------------------------------------------------------------------------------------------------------------------------------------------------------------------------------------------------------------------------------------------------------------------------------------------------------------------------------------------------------------------------------------------------------------------------------------------------------------------------------------------------------------------------------------------------------------------------------------------------------------------------------------------------------------------------------------------------------------------------------------------------------------------------------------------------------------------------------------------------------|-----------------------------------------------------------|--|
| MODEL DESCRIPTION                           |                                                                                                                                                                                                                                                                                                                                                                                                                                                                                                                                                                                                                                                                                                                                                                                                                                                                                                                                                                                                                                                                                                                                                                                                                                                                                                                                                                                                                                                                                                                                                                                                                                                                                                                                                                                                                                                                                                                                                                                                                                                                                                                                | 24" Indoor ADA-Height Compliant<br>Wine Reserve           |  |
| ATTRIBUTES                                  |                                                                                                                                                                                                                                                                                                                                                                                                                                                                                                                                                                                                                                                                                                                                                                                                                                                                                                                                                                                                                                                                                                                                                                                                                                                                                                                                                                                                                                                                                                                                                                                                                                                                                                                                                                                                                                                                                                                                                                                                                                                                                                                                |                                                           |  |
| Perlick Anti-Condensation System            |                                                                                                                                                                                                                                                                                                                                                                                                                                                                                                                                                                                                                                                                                                                                                                                                                                                                                                                                                                                                                                                                                                                                                                                                                                                                                                                                                                                                                                                                                                                                                                                                                                                                                                                                                                                                                                                                                                                                                                                                                                                                                                                                | NO                                                        |  |
| OVERALL DIMENSIONS                          | Width - in. (mm)                                                                                                                                                                                                                                                                                                                                                                                                                                                                                                                                                                                                                                                                                                                                                                                                                                                                                                                                                                                                                                                                                                                                                                                                                                                                                                                                                                                                                                                                                                                                                                                                                                                                                                                                                                                                                                                                                                                                                                                                                                                                                                               | 23-7/8" (606 mm.)                                         |  |
|                                             | Depth - in. (mm)                                                                                                                                                                                                                                                                                                                                                                                                                                                                                                                                                                                                                                                                                                                                                                                                                                                                                                                                                                                                                                                                                                                                                                                                                                                                                                                                                                                                                                                                                                                                                                                                                                                                                                                                                                                                                                                                                                                                                                                                                                                                                                               | 24" (610 mm.)                                             |  |
|                                             | Height - in. (mm)                                                                                                                                                                                                                                                                                                                                                                                                                                                                                                                                                                                                                                                                                                                                                                                                                                                                                                                                                                                                                                                                                                                                                                                                                                                                                                                                                                                                                                                                                                                                                                                                                                                                                                                                                                                                                                                                                                                                                                                                                                                                                                              | 32" (813 mm.)                                             |  |
|                                             | Width - in. (mm)                                                                                                                                                                                                                                                                                                                                                                                                                                                                                                                                                                                                                                                                                                                                                                                                                                                                                                                                                                                                                                                                                                                                                                                                                                                                                                                                                                                                                                                                                                                                                                                                                                                                                                                                                                                                                                                                                                                                                                                                                                                                                                               | 24" (610 mm.)                                             |  |
| STANDARD OPENING DIMENSIONS                 | Depth - in. (mm)                                                                                                                                                                                                                                                                                                                                                                                                                                                                                                                                                                                                                                                                                                                                                                                                                                                                                                                                                                                                                                                                                                                                                                                                                                                                                                                                                                                                                                                                                                                                                                                                                                                                                                                                                                                                                                                                                                                                                                                                                                                                                                               | 24-7/8" (632 mm.)                                         |  |
|                                             | Height - in. (mm)                                                                                                                                                                                                                                                                                                                                                                                                                                                                                                                                                                                                                                                                                                                                                                                                                                                                                                                                                                                                                                                                                                                                                                                                                                                                                                                                                                                                                                                                                                                                                                                                                                                                                                                                                                                                                                                                                                                                                                                                                                                                                                              | 32-1/4" (819 mm.)                                         |  |
| INTERNAL VOLUME Net. Cu. Ft.                |                                                                                                                                                                                                                                                                                                                                                                                                                                                                                                                                                                                                                                                                                                                                                                                                                                                                                                                                                                                                                                                                                                                                                                                                                                                                                                                                                                                                                                                                                                                                                                                                                                                                                                                                                                                                                                                                                                                                                                                                                                                                                                                                | 4.8 cu. ft total                                          |  |
| SHIPPING WEIGHT Lbs. (kg.)                  |                                                                                                                                                                                                                                                                                                                                                                                                                                                                                                                                                                                                                                                                                                                                                                                                                                                                                                                                                                                                                                                                                                                                                                                                                                                                                                                                                                                                                                                                                                                                                                                                                                                                                                                                                                                                                                                                                                                                                                                                                                                                                                                                | 181 lbs (82.27 kg)                                        |  |
|                                             | Electrical Supply                                                                                                                                                                                                                                                                                                                                                                                                                                                                                                                                                                                                                                                                                                                                                                                                                                                                                                                                                                                                                                                                                                                                                                                                                                                                                                                                                                                                                                                                                                                                                                                                                                                                                                                                                                                                                                                                                                                                                                                                                                                                                                              | 115 VAC/60 Hz/1 Ph                                        |  |
|                                             | Running Load Amps                                                                                                                                                                                                                                                                                                                                                                                                                                                                                                                                                                                                                                                                                                                                                                                                                                                                                                                                                                                                                                                                                                                                                                                                                                                                                                                                                                                                                                                                                                                                                                                                                                                                                                                                                                                                                                                                                                                                                                                                                                                                                                              | 1.9 amps                                                  |  |
|                                             | Electrical Connection                                                                                                                                                                                                                                                                                                                                                                                                                                                                                                                                                                                                                                                                                                                                                                                                                                                                                                                                                                                                                                                                                                                                                                                                                                                                                                                                                                                                                                                                                                                                                                                                                                                                                                                                                                                                                                                                                                                                                                                                                                                                                                          | Cord connected                                            |  |
|                                             | Cord Plug Type                                                                                                                                                                                                                                                                                                                                                                                                                                                                                                                                                                                                                                                                                                                                                                                                                                                                                                                                                                                                                                                                                                                                                                                                                                                                                                                                                                                                                                                                                                                                                                                                                                                                                                                                                                                                                                                                                                                                                                                                                                                                                                                 | NEMA 3 Prong 5-15P                                        |  |
| ELECTRICAL SPECIFICATIONS                   | Width - in. (mm)  Depth - in. (mm)  As cu. ft to the state of the stat | 6′                                                        |  |
|                                             |                                                                                                                                                                                                                                                                                                                                                                                                                                                                                                                                                                                                                                                                                                                                                                                                                                                                                                                                                                                                                                                                                                                                                                                                                                                                                                                                                                                                                                                                                                                                                                                                                                                                                                                                                                                                                                                                                                                                                                                                                                                                                                                                | Automatic                                                 |  |
|                                             |                                                                                                                                                                                                                                                                                                                                                                                                                                                                                                                                                                                                                                                                                                                                                                                                                                                                                                                                                                                                                                                                                                                                                                                                                                                                                                                                                                                                                                                                                                                                                                                                                                                                                                                                                                                                                                                                                                                                                                                                                                                                                                                                | Off cycle                                                 |  |
|                                             | Thermostat                                                                                                                                                                                                                                                                                                                                                                                                                                                                                                                                                                                                                                                                                                                                                                                                                                                                                                                                                                                                                                                                                                                                                                                                                                                                                                                                                                                                                                                                                                                                                                                                                                                                                                                                                                                                                                                                                                                                                                                                                                                                                                                     | Digital                                                   |  |
|                                             | Lighting Type                                                                                                                                                                                                                                                                                                                                                                                                                                                                                                                                                                                                                                                                                                                                                                                                                                                                                                                                                                                                                                                                                                                                                                                                                                                                                                                                                                                                                                                                                                                                                                                                                                                                                                                                                                                                                                                                                                                                                                                                                                                                                                                  | LED                                                       |  |
|                                             | Refrigerant                                                                                                                                                                                                                                                                                                                                                                                                                                                                                                                                                                                                                                                                                                                                                                                                                                                                                                                                                                                                                                                                                                                                                                                                                                                                                                                                                                                                                                                                                                                                                                                                                                                                                                                                                                                                                                                                                                                                                                                                                                                                                                                    | R600a (62g)                                               |  |
|                                             | Expansion Device                                                                                                                                                                                                                                                                                                                                                                                                                                                                                                                                                                                                                                                                                                                                                                                                                                                                                                                                                                                                                                                                                                                                                                                                                                                                                                                                                                                                                                                                                                                                                                                                                                                                                                                                                                                                                                                                                                                                                                                                                                                                                                               | Capillary Tube                                            |  |
| REFRIGERATION SPECIFICATIONS  Heat I Pull D | Temperature Settings F°(C°)                                                                                                                                                                                                                                                                                                                                                                                                                                                                                                                                                                                                                                                                                                                                                                                                                                                                                                                                                                                                                                                                                                                                                                                                                                                                                                                                                                                                                                                                                                                                                                                                                                                                                                                                                                                                                                                                                                                                                                                                                                                                                                    | 45° (7.2°) - 65° (18.3°)<br>Factory Set Point 55° (12.7°) |  |
|                                             | Heat Rejection (at 75°F)                                                                                                                                                                                                                                                                                                                                                                                                                                                                                                                                                                                                                                                                                                                                                                                                                                                                                                                                                                                                                                                                                                                                                                                                                                                                                                                                                                                                                                                                                                                                                                                                                                                                                                                                                                                                                                                                                                                                                                                                                                                                                                       | 450 BTU/hr                                                |  |
|                                             | Pull Down Capacity                                                                                                                                                                                                                                                                                                                                                                                                                                                                                                                                                                                                                                                                                                                                                                                                                                                                                                                                                                                                                                                                                                                                                                                                                                                                                                                                                                                                                                                                                                                                                                                                                                                                                                                                                                                                                                                                                                                                                                                                                                                                                                             | 800 BTU/hr                                                |  |
|                                             | Front Vented                                                                                                                                                                                                                                                                                                                                                                                                                                                                                                                                                                                                                                                                                                                                                                                                                                                                                                                                                                                                                                                                                                                                                                                                                                                                                                                                                                                                                                                                                                                                                                                                                                                                                                                                                                                                                                                                                                                                                                                                                                                                                                                   | Yes                                                       |  |
| PLUMBING                                    |                                                                                                                                                                                                                                                                                                                                                                                                                                                                                                                                                                                                                                                                                                                                                                                                                                                                                                                                                                                                                                                                                                                                                                                                                                                                                                                                                                                                                                                                                                                                                                                                                                                                                                                                                                                                                                                                                                                                                                                                                                                                                                                                | None Required                                             |  |