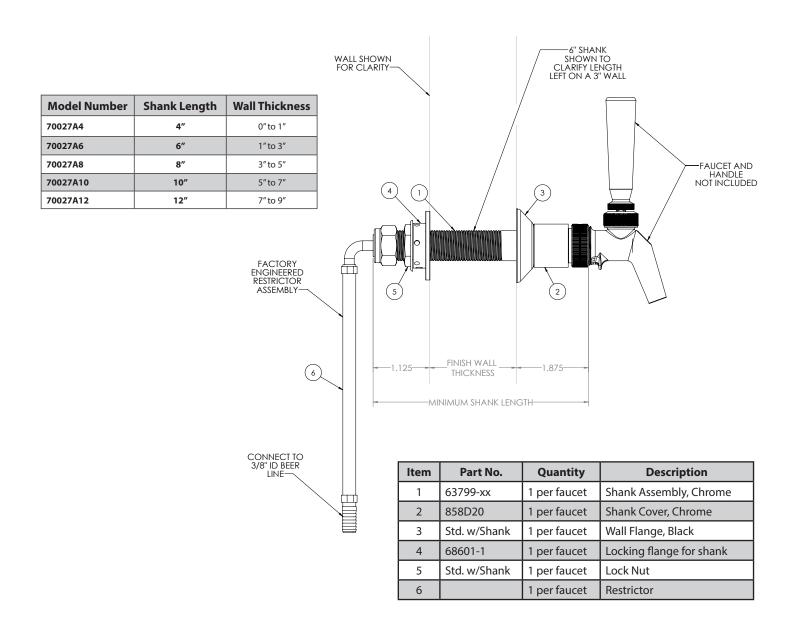

## **AIR-COOLED WALL MOUNTED SHANK ASSEMBLY KITS**

- Faucets and shanks chilled by Walk-in-cooler.
- For tapping most domestic and import beers using straight CO2.
- Faucets not included.

| JOB       |  |
|-----------|--|
| AREA      |  |
| ITEM NO.  |  |
| MODEL NO. |  |

| Models   |          |         |  |
|----------|----------|---------|--|
| 70027A4  | 70027A6  | 70027A8 |  |
| 70027A10 | 70027A12 |         |  |

Form No. Z2461 Rev. 03.08.2017