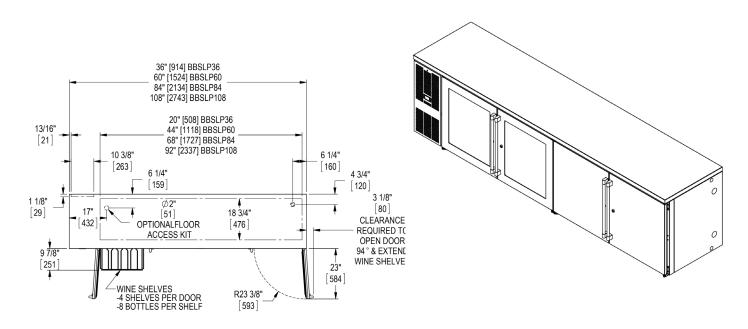

| MODELS   |              |
|----------|--------------|
| BBSLP36  | 1-Door Model |
| BBSLP60  | 2-Door Model |
| BBSLP84  | 3-Door Model |
| BBSLP108 | 4-Door Model |

NSF/ANSI Standard 7 Listed for open food storage. Note: Models furnished with wine temperature are listed for the storage and display of bottled and canned products only.

### **KEY PRODUCT FEATURES AND BENEFITS**

- Low Profile 29" total height, designed for areas where space constaints do not allow for a standard height
- Stainless steel interior and top standard on all Perlick Back Bar refrigeration for long life durability and easy to clean hygienic storage
- 2" foamed-in-place eco-friendly insulation provides energy savings with zero ozone depletion
- NSF/ANSI Standard 7 Listed for open food, beverage, and garnish storage
- End wall compressor and evaporator design increases storage capacity by 14% compared to top mounted designs
- Anti-Sweat heaters in cabinet face prevents condensation from forming on door, extending door gasket life and protecting flooring below from damage or slip hazards
- Multiple door styles available in any compartment
  - Choose between Glass, Stainless-Steel, Black Vinyl, or Customer Provided Overlay
  - Drawers not available on low profile models