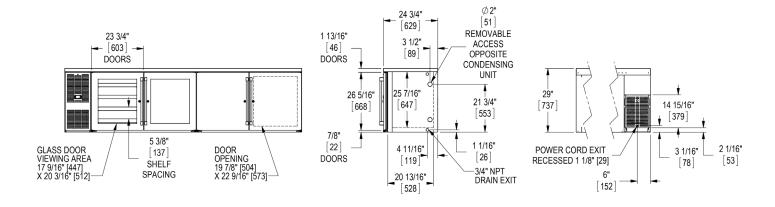

# **LOW HEIGHT SELF-CONTAINED BACK BAR REFRIGERATOR** 1-, 2-, 3- and 4-Door

| TERIOR   Height - in. (mm)   18¼ (476)   18¼ (476)   18¼ (476)   18¼ (476)   18¼ (476)   184 (20.745)   184 (20.745)   184 (20.745)   184 (476)   184 (476)   184 (476)   184 (476)   184 (476)   184 (476)   184 (476)   184 (476)   184 (476)   184 (476)   184 (476)   184 (476)   184 (476)   184 (476)   184 (476)   184 (476)   184 (476)   184 (476)   184 (476)   184 (476)   184 (476)   184 (476)   184 (476)   184 (476)   184 (476)   184 (476)   184 (476)   184 (476)   184 (476)   184 (476)   184 (476)   184 (476)   184 (476)   184 (476)   184 (476)   184 (476)   184 (476)   184 (476)   184 (476)   184 (476)   184 (476)   184 (476)   184 (476)   184 (476)   184 (476)   184 (476)   184 (476)   184 (476)   184 (476)   184 (476)   184 (476)   184 (476)   184 (476)   184 (476)   184 (476)   184 (476)   184 (476)   184 (476)   184 (476)   184 (476)   184 (476)   184 (476)   184 (476)   184 (476)   184 (476)   184 (476)   184 (476)   184 (476)   184 (476)   184 (476)   184 (476)   184 (476)   184 (476)   184 (476)   184 (476)   184 (476)   184 (476)   184 (476)   184 (476)   184 (476)   184 (476)   184 (476)   184 (476)   184 (476)   184 (476)   184 (476)   184 (476)   184 (476)   184 (476)   184 (476)   184 (476)   184 (476)   184 (476)   184 (476)   184 (476)   184 (476)   184 (476)   184 (476)   184 (476)   184 (476)   184 (476)   184 (476)   184 (476)   184 (476)   184 (476)   184 (476)   184 (476)   184 (476)   184 (476)   184 (476)   184 (476)   184 (476)   184 (476)   184 (476)   184 (476)   184 (476)   184 (476)   184 (476)   184 (476)   184 (476)   184 (476)   184 (476)   184 (476)   184 (476)   184 (476)   184 (476)   184 (476)   184 (476)   184 (476)   184 (476)   184 (476)   184 (476)   184 (476)   184 (476)   184 (476)   184 (476)   184 (476)   184 (476)   184 (476)   184 (476)   184 (476)   184 (476)   184 (476)   184 (476)   184 (476)   184 (476)   184 (476)   184 (476)   184 (476)   184 (476)   184 (476)   184 (476)   184 (476)   184 (476)   184 (476)   184 (476)   184 (476)   184 (476)   184 (476)   18 |
|------------------------------------------------------------------------------------------------------------------------------------------------------------------------------------------------------------------------------------------------------------------------------------------------------------------------------------------------------------------------------------------------------------------------------------------------------------------------------------------------------------------------------------------------------------------------------------------------------------------------------------------------------------------------------------------------------------------------------------------------------------------------------------------------------------------------------------------------------------------------------------------------------------------------------------------------------------------------------------------------------------------------------------------------------------------------------------------------------------------------------------------------------------------------------------------------------------------------------------------------------------------------------------------------------------------------------------------------------------------------------------------------------------------------------------------------------------------------------------------------------------------------------------------------------------------------------------------------------------------------------------------------------------------------------------------------------------------------------------------------------------------------------------------------------------------------------------------------------------------------------------------------------------------------------------------------------------------------------------------------------------------------------------------------------------------------------------------------------------------------------|
| Depth - in. (mm)   Depth - in. |
| Depth - in. (mm)   24¾ (629)   24¾ (629)   24¾ (629)   24¾ (629)   24¾ (629)   24¾ (629)   24¾ (629)   24¾ (629)   24¾ (629)   24¾ (629)   24¾ (629)   24¾ (629)   24¾ (629)   24¾ (629)   24¾ (629)   24¾ (629)   24¾ (629)   24¾ (629)   24¾ (629)   24¾ (629)   24¾ (629)   24¾ (629)   24¾ (629)   24¾ (629)   24¾ (629)   24¾ (629)   29 (736)   29 (736)   29 (736)   29 (736)   29 (736)   29 (736)   29 (736)   29 (736)   29 (736)   29 (736)   29 (736)   29 (736)   29 (736)   29 (736)   29 (736)   29 (736)   29 (736)   29 (736)   29 (736)   29 (736)   29 (736)   29 (736)   29 (736)   29 (736)   29 (736)   29 (736)   29 (736)   29 (736)   29 (736)   29 (736)   29 (736)   29 (736)   29 (736)   29 (736)   29 (736)   29 (736)   29 (736)   29 (736)   29 (736)   29 (736)   29 (736)   29 (736)   29 (736)   29 (736)   29 (736)   29 (736)   29 (736)   29 (736)   29 (736)   29 (736)   29 (736)   29 (736)   29 (736)   29 (736)   29 (736)   29 (736)   29 (736)   29 (736)   29 (736)   29 (736)   29 (736)   29 (736)   29 (736)   29 (736)   29 (736)   29 (736)   29 (736)   29 (736)   29 (736)   29 (736)   29 (736)   29 (736)   29 (736)   29 (736)   29 (736)   29 (736)   29 (736)   29 (736)   29 (736)   29 (736)   29 (736)   29 (736)   29 (736)   29 (736)   29 (736)   29 (736)   29 (736)   29 (736)   29 (736)   29 (736)   29 (736)   29 (736)   29 (736)   29 (736)   29 (736)   29 (736)   29 (736)   29 (736)   29 (736)   29 (736)   29 (736)   29 (736)   29 (736)   29 (736)   29 (736)   29 (736)   29 (736)   29 (736)   29 (736)   29 (736)   29 (736)   29 (736)   29 (736)   29 (736)   29 (736)   29 (736)   29 (736)   29 (736)   29 (736)   29 (736)   29 (736)   29 (736)   29 (736)   29 (736)   29 (736)   29 (736)   29 (736)   29 (736)   29 (736)   29 (736)   29 (736)   29 (736)   29 (736)   29 (736)   29 (736)   29 (736)   29 (736)   29 (736)   29 (736)   29 (736)   29 (736)   29 (736)   29 (736)   29 (736)   29 (736)   29 (736)   29 (736)   29 (736)   29 (736)   29 (736)   29 (736)   29 (736)   29 (736)   29 (736)   29 (736)   29 (736) |
| Height - in. (mm)   29 (736)   29 (736)   29 (736)   29 (736)   29 (736)   29 (736)   29 (736)   29 (736)   29 (736)   29 (736)   29 (736)   29 (736)   29 (736)   29 (736)   29 (736)   29 (736)   29 (736)   29 (736)   29 (736)   29 (736)   29 (736)   29 (736)   29 (736)   29 (736)   29 (736)   29 (736)   29 (736)   29 (736)   29 (736)   29 (736)   29 (736)   29 (736)   29 (736)   29 (736)   29 (736)   29 (736)   29 (736)   29 (736)   29 (736)   29 (736)   29 (736)   29 (736)   29 (736)   29 (736)   29 (736)   29 (736)   29 (736)   29 (736)   29 (736)   29 (736)   29 (736)   29 (736)   29 (736)   29 (736)   29 (736)   29 (736)   29 (736)   29 (736)   29 (736)   29 (736)   29 (736)   29 (736)   29 (736)   29 (736)   29 (736)   29 (736)   29 (736)   29 (736)   29 (736)   29 (736)   29 (736)   29 (736)   29 (736)   29 (736)   29 (736)   29 (736)   29 (736)   29 (736)   29 (736)   29 (736)   29 (736)   29 (736)   29 (736)   29 (736)   29 (736)   29 (736)   29 (736)   29 (736)   29 (736)   29 (736)   29 (736)   29 (736)   29 (736)   29 (736)   29 (736)   29 (736)   29 (736)   29 (736)   29 (736)   29 (736)   29 (736)   29 (736)   29 (736)   29 (736)   29 (736)   29 (736)   29 (736)   29 (736)   29 (736)   29 (736)   29 (736)   29 (736)   29 (736)   29 (736)   29 (736)   29 (736)   29 (736)   29 (736)   29 (736)   29 (736)   29 (736)   29 (736)   29 (736)   29 (736)   29 (736)   29 (736)   29 (736)   29 (736)   29 (736)   29 (736)   29 (736)   29 (736)   29 (736)   29 (736)   29 (736)   29 (736)   29 (736)   29 (736)   29 (736)   29 (736)   29 (736)   29 (736)   29 (736)   29 (736)   29 (736)   29 (736)   29 (736)   29 (736)   29 (736)   29 (736)   29 (736)   29 (736)   29 (736)   29 (736)   29 (736)   29 (736)   29 (736)   29 (736)   29 (736)   29 (736)   29 (736)   29 (736)   29 (736)   29 (736)   29 (736)   29 (736)   29 (736)   29 (736)   29 (736)   29 (736)   29 (736)   29 (736)   29 (736)   29 (736)   29 (736)   29 (736)   29 (736)   29 (736)   29 (736)   29 (736)   29 (736)   29 (736)   29 (736)   29 (736)    |
| TERIOR           ABINET         Depth - in. (mm)         18¾ (476)         18¾ (476)         18¾ (476)         18¾ (476)           MENSIONS         Height - in. (mm)         25¾ (646)         25¾ (646)         25¾ (646)         25¾ (646)                                                                                                                                                                                                                                                                                                                                                                                                                                                                                                                                                                                                                                                                                                                                                                                                                                                                                                                                                                                                                                                                                                                                                                                                                                                                                                                                                                                                                                                                                                                                                                                                                                                                                                                                                                                                                                                                                |
| ABINET         Depth - in. (mm)         18¾ (476)         18¾ (476)         18¾ (476)         18¾ (476)           MENSIONS         Height - in. (mm)         25% (646)         25% (646)         25% (646)         25% (646)                                                                                                                                                                                                                                                                                                                                                                                                                                                                                                                                                                                                                                                                                                                                                                                                                                                                                                                                                                                                                                                                                                                                                                                                                                                                                                                                                                                                                                                                                                                                                                                                                                                                                                                                                                                                                                                                                                 |
| Height - in. (mm) 25% (646) 25% (646) 25% (646) 25% (646)                                                                                                                                                                                                                                                                                                                                                                                                                                                                                                                                                                                                                                                                                                                                                                                                                                                                                                                                                                                                                                                                                                                                                                                                                                                                                                                                                                                                                                                                                                                                                                                                                                                                                                                                                                                                                                                                                                                                                                                                                                                                    |
| TERNAL VOLUME Net. Cu. Ft. (Litres)         6.2 (176)         13.3 (377)         20.7 (586)         27.9 (790)                                                                                                                                                                                                                                                                                                                                                                                                                                                                                                                                                                                                                                                                                                                                                                                                                                                                                                                                                                                                                                                                                                                                                                                                                                                                                                                                                                                                                                                                                                                                                                                                                                                                                                                                                                                                                                                                                                                                                                                                               |
|                                                                                                                                                                                                                                                                                                                                                                                                                                                                                                                                                                                                                                                                                                                                                                                                                                                                                                                                                                                                                                                                                                                                                                                                                                                                                                                                                                                                                                                                                                                                                                                                                                                                                                                                                                                                                                                                                                                                                                                                                                                                                                                              |
| CASE PACKED - 12 OZ. BOTTLE/CAN 98/196 238/448 371/721 504/973                                                                                                                                                                                                                                                                                                                                                                                                                                                                                                                                                                                                                                                                                                                                                                                                                                                                                                                                                                                                                                                                                                                                                                                                                                                                                                                                                                                                                                                                                                                                                                                                                                                                                                                                                                                                                                                                                                                                                                                                                                                               |
| STAGGERED - 12 OZ. BOTTLE/CAN         112/220         268/268         420/812         572/1100                                                                                                                                                                                                                                                                                                                                                                                                                                                                                                                                                                                                                                                                                                                                                                                                                                                                                                                                                                                                                                                                                                                                                                                                                                                                                                                                                                                                                                                                                                                                                                                                                                                                                                                                                                                                                                                                                                                                                                                                                               |
| HIPPING WEIGHT Lbs. (kg.)         223 (101)         300 (136)         431 (195)         590 (267)                                                                                                                                                                                                                                                                                                                                                                                                                                                                                                                                                                                                                                                                                                                                                                                                                                                                                                                                                                                                                                                                                                                                                                                                                                                                                                                                                                                                                                                                                                                                                                                                                                                                                                                                                                                                                                                                                                                                                                                                                            |
| Electrical Supply         120 VAC/60 Hz/1 Ph                                                                                                                                                                                                                                                                                                                                                                                                                                                                                                                                                                                                                                                                                                                                                                                                                                                                                                                                                                                                                                                                                                                                                                                                                                                                                                                                                                                                                                                                                                                                                                                                                                                                                                                                                                                                                                                                                                                                          |
| Running Load Amps         1.8         2.5         4.2         4.2                                                                                                                                                                                                                                                                                                                                                                                                                                                                                                                                                                                                                                                                                                                                                                                                                                                                                                                                                                                                                                                                                                                                                                                                                                                                                                                                                                                                                                                                                                                                                                                                                                                                                                                                                                                                                                                                                                                                                                                                                                                            |
| Electrical Connection         Cord connected         Cord connected         Cord connected         Cord connected                                                                                                                                                                                                                                                                                                                                                                                                                                                                                                                                                                                                                                                                                                                                                                                                                                                                                                                                                                                                                                                                                                                                                                                                                                                                                                                                                                                                                                                                                                                                                                                                                                                                                                                                                                                                                                                                                                                                                                                                            |
| Cord Plug Type         NEMA 5-15         NEMA 5-15         NEMA 5-15         NEMA 5-15                                                                                                                                                                                                                                                                                                                                                                                                                                                                                                                                                                                                                                                                                                                                                                                                                                                                                                                                                                                                                                                                                                                                                                                                                                                                                                                                                                                                                                                                                                                                                                                                                                                                                                                                                                                                                                                                                                                                                                                                                                       |
| ECTRICAL Cord Length 6'5" 6'5" 6'5" 6'5"                                                                                                                                                                                                                                                                                                                                                                                                                                                                                                                                                                                                                                                                                                                                                                                                                                                                                                                                                                                                                                                                                                                                                                                                                                                                                                                                                                                                                                                                                                                                                                                                                                                                                                                                                                                                                                                                                                                                                                                                                                                                                     |
| Defrost Initiation         Automatic         Automatic         Automatic         Automatic         Automatic                                                                                                                                                                                                                                                                                                                                                                                                                                                                                                                                                                                                                                                                                                                                                                                                                                                                                                                                                                                                                                                                                                                                                                                                                                                                                                                                                                                                                                                                                                                                                                                                                                                                                                                                                                                                                                                                                                                                                                                                                 |
| Defrost Type         Off cycle         Off cycle         Off cycle         Off cycle                                                                                                                                                                                                                                                                                                                                                                                                                                                                                                                                                                                                                                                                                                                                                                                                                                                                                                                                                                                                                                                                                                                                                                                                                                                                                                                                                                                                                                                                                                                                                                                                                                                                                                                                                                                                                                                                                                                                                                                                                                         |
| Thermostat         Digital control         Digital control         Digital control         Digital control         Digital control                                                                                                                                                                                                                                                                                                                                                                                                                                                                                                                                                                                                                                                                                                                                                                                                                                                                                                                                                                                                                                                                                                                                                                                                                                                                                                                                                                                                                                                                                                                                                                                                                                                                                                                                                                                                                                                                                                                                                                                           |
| Lighting Type   LED   LED   LED   LED                                                                                                                                                                                                                                                                                                                                                                                                                                                                                                                                                                                                                                                                                                                                                                                                                                                                                                                                                                                                                                                                                                                                                                                                                                                                                                                                                                                                                                                                                                                                                                                                                                                                                                                                                                                                                                                                                                                                                                                                                                                                                        |
| <b>Horsepower</b> 1/6 1/5 1/4 1/4                                                                                                                                                                                                                                                                                                                                                                                                                                                                                                                                                                                                                                                                                                                                                                                                                                                                                                                                                                                                                                                                                                                                                                                                                                                                                                                                                                                                                                                                                                                                                                                                                                                                                                                                                                                                                                                                                                                                                                                                                                                                                            |
| Refrigerant         R290         R290         R290         R290                                                                                                                                                                                                                                                                                                                                                                                                                                                                                                                                                                                                                                                                                                                                                                                                                                                                                                                                                                                                                                                                                                                                                                                                                                                                                                                                                                                                                                                                                                                                                                                                                                                                                                                                                                                                                                                                                                                                                                                                                                                              |
| Refrigerant Charge (grams)         90         100         90         90                                                                                                                                                                                                                                                                                                                                                                                                                                                                                                                                                                                                                                                                                                                                                                                                                                                                                                                                                                                                                                                                                                                                                                                                                                                                                                                                                                                                                                                                                                                                                                                                                                                                                                                                                                                                                                                                                                                                                                                                                                                      |
| Heat Rejection at 75F         900         1900         1900         2300                                                                                                                                                                                                                                                                                                                                                                                                                                                                                                                                                                                                                                                                                                                                                                                                                                                                                                                                                                                                                                                                                                                                                                                                                                                                                                                                                                                                                                                                                                                                                                                                                                                                                                                                                                                                                                                                                                                                                                                                                                                     |
| Factory Temperature Setting -         36° (2.2°)         36° (2.2°)         36° (2.2°)         36° (2.2°)         36° (2.2°)                                                                                                                                                                                                                                                                                                                                                                                                                                                                                                                                                                                                                                                                                                                                                                                                                                                                                                                                                                                                                                                                                                                                                                                                                                                                                                                                                                                                                                                                                                                                                                                                                                                                                                                                                                                                                                                                                                                                                                                                 |
| Temperature Range - Refrigerator F (C)         33°-46° (0.5°-7.7°)         33°-46° (0.5°-7.7°)         33°-46° (0.5°-7.7°)         33°-46° (0.5°-7.7°)                                                                                                                                                                                                                                                                                                                                                                                                                                                                                                                                                                                                                                                                                                                                                                                                                                                                                                                                                                                                                                                                                                                                                                                                                                                                                                                                                                                                                                                                                                                                                                                                                                                                                                                                                                                                                                                                                                                                                                       |
| FRIGERATION PECIFICATIONS  Factory Temperature Setting - 45° (7.2°)  45° (7.2°)  45° (7.2°)  45° (7.2°)  45° (7.2°)                                                                                                                                                                                                                                                                                                                                                                                                                                                                                                                                                                                                                                                                                                                                                                                                                                                                                                                                                                                                                                                                                                                                                                                                                                                                                                                                                                                                                                                                                                                                                                                                                                                                                                                                                                                                                                                                                                                                                                                                          |
| Factory Temperature Setting - Red Wine F (C) 60° (15.5°) 60° (15.5°) 60° (15.5°) 60° (15.5°)                                                                                                                                                                                                                                                                                                                                                                                                                                                                                                                                                                                                                                                                                                                                                                                                                                                                                                                                                                                                                                                                                                                                                                                                                                                                                                                                                                                                                                                                                                                                                                                                                                                                                                                                                                                                                                                                                                                                                                                                                                 |
| Temperature Range - Wine F (C)         40°-65° (4.4°-18.0°)         40°-65° (4.4°-18.0°)         40°-65° (4.4°-18.0°)         40°-65° (4.4°-18.0°)                                                                                                                                                                                                                                                                                                                                                                                                                                                                                                                                                                                                                                                                                                                                                                                                                                                                                                                                                                                                                                                                                                                                                                                                                                                                                                                                                                                                                                                                                                                                                                                                                                                                                                                                                                                                                                                                                                                                                                           |
| Condensing Unit Location Left or Right Left or Right Left or Right Left or Right                                                                                                                                                                                                                                                                                                                                                                                                                                                                                                                                                                                                                                                                                                                                                                                                                                                                                                                                                                                                                                                                                                                                                                                                                                                                                                                                                                                                                                                                                                                                                                                                                                                                                                                                                                                                                                                                                                                                                                                                                                             |
| Expansion Device         Capillary tube         Capillary tube         Capillary tube         Capillary tube                                                                                                                                                                                                                                                                                                                                                                                                                                                                                                                                                                                                                                                                                                                                                                                                                                                                                                                                                                                                                                                                                                                                                                                                                                                                                                                                                                                                                                                                                                                                                                                                                                                                                                                                                                                                                                                                                                                                                                                                                 |
| Pull-Out Condensing Unit         Yes         Yes         Yes                                                                                                                                                                                                                                                                                                                                                                                                                                                                                                                                                                                                                                                                                                                                                                                                                                                                                                                                                                                                                                                                                                                                                                                                                                                                                                                                                                                                                                                                                                                                                                                                                                                                                                                                                                                                                                                                                                                                                                                                                                                                 |
| Front Vented Yes Yes Yes Yes                                                                                                                                                                                                                                                                                                                                                                                                                                                                                                                                                                                                                                                                                                                                                                                                                                                                                                                                                                                                                                                                                                                                                                                                                                                                                                                                                                                                                                                                                                                                                                                                                                                                                                                                                                                                                                                                                                                                                                                                                                                                                                 |