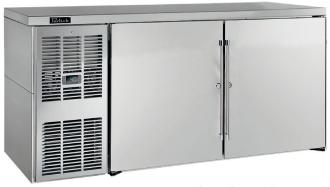

# **LOW HEIGHT SELF-CONTAINED BACK BAR REFRIGERATOR** 1-, 2-, 3- and 4-Door

econfriendly
R290 Hydrocarbon
Refrigerant

BBSLP60 with stainless steel door shown

| JOB       |  |
|-----------|--|
| AREA      |  |
| ITEM NO.  |  |
| MODEL NO. |  |