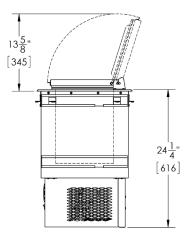

## **KEY PRODUCT FEATURES AND BENEFITS**

- Mounts into countertop required cut out dimensiton is 16" x 16"
- Fits in Perlick Ice Cream Center underbar module TS(D)24DC-A
- 20 gauge stainless steel top and removable hinged door lid
- 3 gallon capacity
- Includes 8' electrical cord
- Temperature range: 15° to + 10° F
- Factory set to the optimal ice cream serving temperature of 0° F

## **DROP-IN ICE CREAM FREEZER**

| MODEL NUMBERS                           |                                                    | 8000B                                                                                                                                                                                                                                                                                                                            |
|-----------------------------------------|----------------------------------------------------|----------------------------------------------------------------------------------------------------------------------------------------------------------------------------------------------------------------------------------------------------------------------------------------------------------------------------------|
| EXTERIOR CABINET<br>DIMENSIONS          | Height - in. (mm)                                  | 26-3/8 (670)                                                                                                                                                                                                                                                                                                                     |
|                                         | Width - in. (mm)                                   | 16-7/8 (429)                                                                                                                                                                                                                                                                                                                     |
|                                         | Depth - in. (mm)                                   | 16-7/8 (429)                                                                                                                                                                                                                                                                                                                     |
| INERNAL NET VOLUME - cubic ft. (liters) |                                                    | Well Dimensions: 13" [330] H x 10-1/4" [260] W x 10-1/4" [260] D                                                                                                                                                                                                                                                                 |
| SHIPPING WEIGHT LBS. (KG.)              |                                                    | 90 (41)                                                                                                                                                                                                                                                                                                                          |
| CABINET CONSTRUCTION (INTERIOR)         |                                                    | All models have stainless steel walls and base.                                                                                                                                                                                                                                                                                  |
| CABINET CONSTRUCTION (EXTERIOR)         |                                                    | 20 gauge stainless steel top and removable hinged door lid                                                                                                                                                                                                                                                                       |
| DOORS LID AND HARDWARE                  |                                                    | Removable hinged door lid                                                                                                                                                                                                                                                                                                        |
| PLUMBING                                |                                                    | No drain required.                                                                                                                                                                                                                                                                                                               |
| INSULATION                              |                                                    | 2 inch foamed-in-place, environmentally friendly Ecomate® polyurethane insulation. Methyl Formate C2H402<br>Blowing Agent                                                                                                                                                                                                        |
| VENTILATION                             |                                                    | For proper air flow allow a minimum of at least 2.5" on the left side, 2.5" on the right side, 4.5" on the rear side, and 6" between bottom of freezer and the the floor. In addition to those clearances above, a minimum 15" X 15" opening to fresh air source is require to allow for proper air circulation around the unit. |
| TEMPERATURE<br>SPECIFICATIONS           | Factory Setpoint - °F [°C]                         | 0 [-17.7]                                                                                                                                                                                                                                                                                                                        |
|                                         | Adjustable Setpoint Range - °F [°C]                | -15 to 10 [-26.1 to -12.2]                                                                                                                                                                                                                                                                                                       |
| ELECTRICAL<br>SPECIFICATIONS            | Supply                                             | 115 VAC/60 Hz/1 Ph                                                                                                                                                                                                                                                                                                               |
|                                         | Running Load Amps                                  | 1.0 Amps                                                                                                                                                                                                                                                                                                                         |
|                                         | Power Cord                                         | 8-foot length with NEMA 5-15 plug.                                                                                                                                                                                                                                                                                               |
|                                         | Thermostat                                         | NSF Listed electronic control.                                                                                                                                                                                                                                                                                                   |
| REFRIGERATION<br>SPECIFICATIONS         | Expansion Device                                   | Capillary Tube                                                                                                                                                                                                                                                                                                                   |
|                                         | Refrigerant                                        | R290                                                                                                                                                                                                                                                                                                                             |
|                                         | Refrigerant Charge (g)                             | 55g                                                                                                                                                                                                                                                                                                                              |
|                                         | Compressor H.P.                                    | 1/6 H.P.                                                                                                                                                                                                                                                                                                                         |
|                                         | Total Heat of Rejection<br>At 75°F ambient (BTU/h) | 205 BTU/hr                                                                                                                                                                                                                                                                                                                       |