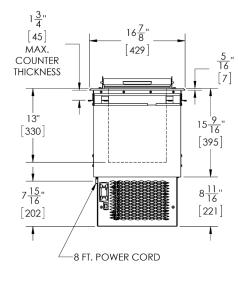

## **KEY PRODUCT FEATURES AND BENEFITS**

- Mounts into countertop required cut out dimensiton is 16" x 16"
- Fits in Perlick Ice Cream Center underbar module TS(D)24DC-A
- 20 gauge stainless steel top and removable hinged door lid
- 3 gallon capacity
- Includes 8' electrical cord
- Temperature range: 15° to + 10° F
- Factory set to the optimal ice cream serving temperature of 0° F

## **DROP-IN ICE CREAM FREEZER**

| MODEL NUMBERS                           |                                                    | 8000B                                                                                                                                                                                                                                                                                                                            |
|-----------------------------------------|----------------------------------------------------|----------------------------------------------------------------------------------------------------------------------------------------------------------------------------------------------------------------------------------------------------------------------------------------------------------------------------------|
| EXTERIOR CABINET<br>DIMENSIONS          | Height - in. (mm)                                  | 26-3/8 (670)                                                                                                                                                                                                                                                                                                                     |
|                                         | Width - in. (mm)                                   | 16-7/8 (429)                                                                                                                                                                                                                                                                                                                     |
|                                         | Depth - in. (mm)                                   | 16-7/8 (429)                                                                                                                                                                                                                                                                                                                     |
| INERNAL NET VOLUME - cubic ft. (liters) |                                                    | Well Dimensions: 13" [330] H x 10-1/4" [260] W x 10-1/4" [260] D                                                                                                                                                                                                                                                                 |
| SHIPPING WEIGHT LBS. (KG.)              |                                                    | 90 (41)                                                                                                                                                                                                                                                                                                                          |
| CABINET CONSTRUCTION (INTERIOR)         |                                                    | All models have stainless steel walls and base.                                                                                                                                                                                                                                                                                  |
| CABINET CONSTRUCTION (EXTERIOR)         |                                                    | 20 gauge stainless steel top and removable hinged door lid                                                                                                                                                                                                                                                                       |
| DOORS LID AND HARDWARE                  |                                                    | Removable hinged door lid                                                                                                                                                                                                                                                                                                        |
| PLUMBING                                |                                                    | No drain required.                                                                                                                                                                                                                                                                                                               |
| INSULATION                              |                                                    | 2 inch foamed-in-place, environmentally friendly Ecomate® polyurethane insulation. Methyl Formate C2H402<br>Blowing Agent                                                                                                                                                                                                        |
| VENTILATION                             |                                                    | For proper air flow allow a minimum of at least 2.5" on the left side, 2.5" on the right side, 4.5" on the rear side, and 6" between bottom of freezer and the the floor. In addition to those clearances above, a minimum 15" X 15" opening to fresh air source is require to allow for proper air circulation around the unit. |
| TEMPERATURE<br>SPECIFICATIONS           | Factory Setpoint - °F [°C]                         | 0 [-17.7]                                                                                                                                                                                                                                                                                                                        |
|                                         | Adjustable Setpoint Range - °F [°C]                | -15 to 10 [-26.1 to -12.2]                                                                                                                                                                                                                                                                                                       |
| ELECTRICAL<br>SPECIFICATIONS            | Supply                                             | 115 VAC/60 Hz/1 Ph                                                                                                                                                                                                                                                                                                               |
|                                         | Running Load Amps                                  | 1.0 Amps                                                                                                                                                                                                                                                                                                                         |
|                                         | Power Cord                                         | 8-foot length with NEMA 5-15 plug.                                                                                                                                                                                                                                                                                               |
|                                         | Thermostat                                         | NSF Listed electronic control.                                                                                                                                                                                                                                                                                                   |
| REFRIGERATION<br>SPECIFICATIONS         | Expansion Device                                   | Capillary Tube                                                                                                                                                                                                                                                                                                                   |
|                                         | Refrigerant                                        | R290                                                                                                                                                                                                                                                                                                                             |
|                                         | Refrigerant Charge (g)                             | 55g                                                                                                                                                                                                                                                                                                                              |
|                                         | Compressor H.P.                                    | 1/6 H.P.                                                                                                                                                                                                                                                                                                                         |
|                                         | Total Heat of Rejection<br>At 75°F ambient (BTU/h) | 205 BTU/hr                                                                                                                                                                                                                                                                                                                       |