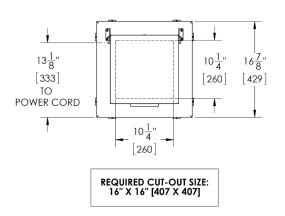

## **KEY PRODUCT FEATURES AND BENEFITS**

- Mounts into countertop required cut out dimensiton is 16" x 16"
- Fits in Perlick Ice Cream Center underbar module TS(D)24DC-A
- 20 gauge stainless steel top and removable hinged door lid
- 3 gallon capacity
- Includes 8' electrical cord
- Temperature range: 15° to + 10° F
- Factory set to the optimal ice cream serving temperature of 0° F

## **DROP-IN ICE CREAM FREEZER**

| MODEL NUMBERS                           |                                                    | 8000B                                                                                                                                                                                                                                                                                                                            |
|-----------------------------------------|----------------------------------------------------|----------------------------------------------------------------------------------------------------------------------------------------------------------------------------------------------------------------------------------------------------------------------------------------------------------------------------------|
| EXTERIOR CABINET<br>DIMENSIONS          | Height - in. (mm)                                  | 26-3/8 (670)                                                                                                                                                                                                                                                                                                                     |
|                                         | Width - in. (mm)                                   | 16-7/8 (429)                                                                                                                                                                                                                                                                                                                     |
|                                         | Depth - in. (mm)                                   | 16-7/8 (429)                                                                                                                                                                                                                                                                                                                     |
| INERNAL NET VOLUME - cubic ft. (liters) |                                                    | Well Dimensions: 13" [330] H x 10-1/4" [260] W x 10-1/4" [260] D                                                                                                                                                                                                                                                                 |
| SHIPPING WEIGHT LBS. (KG.)              |                                                    | 90 (41)                                                                                                                                                                                                                                                                                                                          |
| CABINET CONSTRUCTION (INTERIOR)         |                                                    | All models have stainless steel walls and base.                                                                                                                                                                                                                                                                                  |
| CABINET CONSTRUCTION (EXTERIOR)         |                                                    | 20 gauge stainless steel top and removable hinged door lid                                                                                                                                                                                                                                                                       |
| DOORS LID AND HARDWARE                  |                                                    | Removable hinged door lid                                                                                                                                                                                                                                                                                                        |
| PLUMBING                                |                                                    | No drain required.                                                                                                                                                                                                                                                                                                               |
| INSULATION                              |                                                    | 2 inch foamed-in-place, environmentally friendly Ecomate® polyurethane insulation. Methyl Formate C2H402<br>Blowing Agent                                                                                                                                                                                                        |
| VENTILATION                             |                                                    | For proper air flow allow a minimum of at least 2.5" on the left side, 2.5" on the right side, 4.5" on the rear side, and 6" between bottom of freezer and the the floor. In addition to those clearances above, a minimum 15" X 15" opening to fresh air source is require to allow for proper air circulation around the unit. |
| TEMPERATURE<br>SPECIFICATIONS           | Factory Setpoint - °F [°C]                         | 0 [-17.7]                                                                                                                                                                                                                                                                                                                        |
|                                         | Adjustable Setpoint Range - °F [°C]                | -15 to 10 [-26.1 to -12.2]                                                                                                                                                                                                                                                                                                       |
| ELECTRICAL<br>SPECIFICATIONS            | Supply                                             | 115 VAC/60 Hz/1 Ph                                                                                                                                                                                                                                                                                                               |
|                                         | Running Load Amps                                  | 1.0 Amps                                                                                                                                                                                                                                                                                                                         |
|                                         | Power Cord                                         | 8-foot length with NEMA 5-15 plug.                                                                                                                                                                                                                                                                                               |
|                                         | Thermostat                                         | NSF Listed electronic control.                                                                                                                                                                                                                                                                                                   |
| REFRIGERATION<br>SPECIFICATIONS         | Expansion Device                                   | Capillary Tube                                                                                                                                                                                                                                                                                                                   |
|                                         | Refrigerant                                        | R290                                                                                                                                                                                                                                                                                                                             |
|                                         | Refrigerant Charge (g)                             | 55g                                                                                                                                                                                                                                                                                                                              |
|                                         | Compressor H.P.                                    | 1/6 H.P.                                                                                                                                                                                                                                                                                                                         |
|                                         | Total Heat of Rejection<br>At 75°F ambient (BTU/h) | 205 BTU/hr                                                                                                                                                                                                                                                                                                                       |