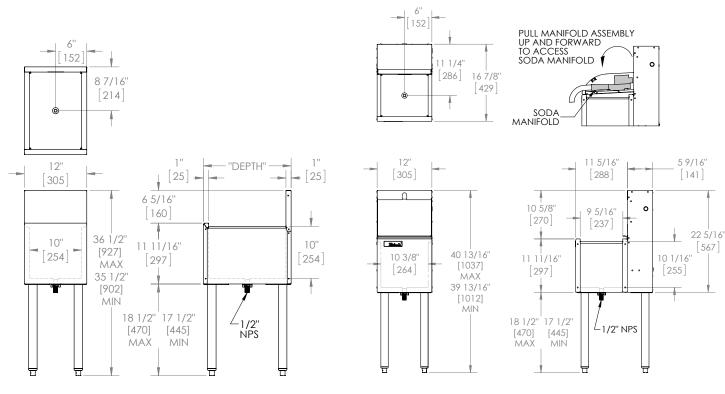

## SIGNATURE SERIES BOTTLE WELL 12" Length

| MODEL NOS.                               |                    | TSC12IBW                                                                                                                                            | TSC12IBW-MH                                                                                                            | TSCE12IBW      |
|------------------------------------------|--------------------|-----------------------------------------------------------------------------------------------------------------------------------------------------|------------------------------------------------------------------------------------------------------------------------|----------------|
| DIMENSIONS:<br>EXTERIOR (mm)             | LENGTH             | 12" (305)                                                                                                                                           | 12" (305)                                                                                                              | 12" (305)      |
|                                          | DEPTH (mm)         | 16-7/8″ (429)                                                                                                                                       | 16-7/8″ (429)                                                                                                          | 27-9/16" (701) |
|                                          | SHIP WT. lbs. (kg) | 35 (15.9)                                                                                                                                           | 40 (18.1)                                                                                                              | 55 (25.0)      |
| CONSTRUCTION                             |                    | All stainless steel construction. Stainless steel interior with 1/4" radius corners, welded and sealed.                                             |                                                                                                                        |                |
| BACKSPLASH                               |                    | TSC and TSCE Series: Stainless steel 6" high (4" high optional) with 1" return at top, mechanically fastened and sealed. TSD Series: Not applicable |                                                                                                                        |                |
| INSULATION                               |                    | Foamed-in-place polyurethane                                                                                                                        |                                                                                                                        |                |
| PLUMBING                                 |                    | Drain Connection: 1/2" NPS                                                                                                                          |                                                                                                                        |                |
| BOTTLE CAPACITY<br>(3-3/4" DIA. BOTTLES) |                    | 8                                                                                                                                                   | 5                                                                                                                      | 14             |
| SODA GUN MANIFOLD                        |                    | N/A                                                                                                                                                 | (Qty. 1) 8-14 button soda gun<br>manifold (not included).<br>Note: gun holder to be mounted to<br>underside of bar top | N/A            |
| LEGS                                     |                    | 1-5/8" tubular, stainless steel with 1" adjustable thermoplastic foot                                                                               |                                                                                                                        |                |