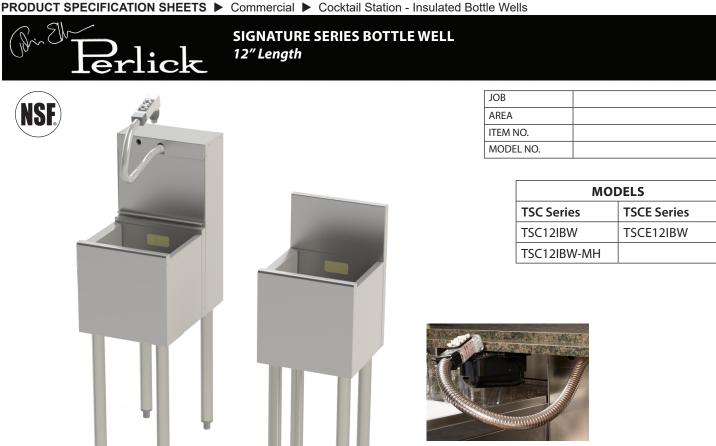

TSC12IBW

- Keeps juice, mix, syrups, wine and beer bottles chilled and at arms reach
- Available in shallow depth with or without a manifold housing and full depth
- Model TSC12IBW-MH includes tool-less "flip-down" integrated soda manifold housing designed for use with Wunder Bar<sup>®</sup> and Schroeder America<sup>™</sup> 8-14 product soda gun/manifolds
- Manifold mounts to inside cover for easy access and service keeps soda lines out of customers' view
- Stainless steel legs install without tools and have "rust-free" thermoplastic feet

## **Quick Features:**

TSC12IBW-MH

- Keeps juice, mix, syrups, wine and beer bottles chilled and at arms reach
- Quality, all stainless steel construction, smooth inner liner with no exposed joints or seams
- Industries Best Thermo-tech keeps your ice frozen longer so your juices and mixes stay cold throughout a shift
- (-MH) Model incorporates a soda manifold housing into the back of the unit, used with ice chests with cold plates

Note: Soda gun system not included. Shown for clarity only.