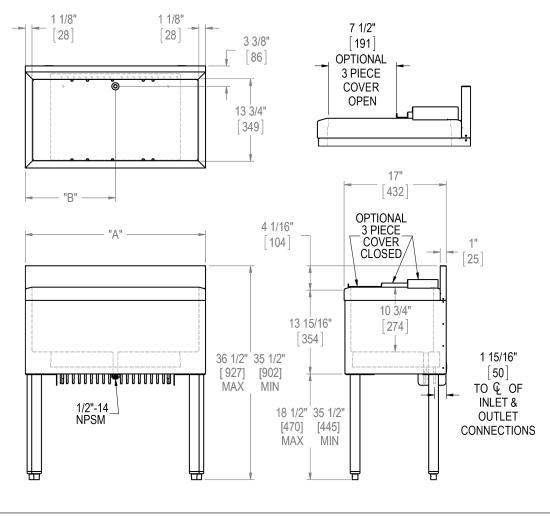

## SIGNATURE SERIES ICE CHEST WITH COLD PLATE 24"-42" Wide

| MODEL NOS.                  |                    | TSC24IC10                                                                                                                                                                                                                          | TSC30IC10  | TSC36IC10  | TSC42IC10  |  |  |
|-----------------------------|--------------------|------------------------------------------------------------------------------------------------------------------------------------------------------------------------------------------------------------------------------------|------------|------------|------------|--|--|
| DIMENSIONS:                 | LENGTH IN. (mm)    | 24 (610)                                                                                                                                                                                                                           | 30 (762)   | 36 (914)   | 42 (1067)  |  |  |
| EXTERIOR (mm)               | ICE CAP. lbs. (kg) | 50 (22.7)                                                                                                                                                                                                                          | 64 (27.2)  | 78 (35.4)  | 92 (41.7)  |  |  |
|                             | SHIP WT. lbs (kg)  | 130 (60)                                                                                                                                                                                                                           | 140 (63.5) | 150 (68.0) | 160 (72.6) |  |  |
| CONSTRUCTION                |                    | All Stainless steel with ABS top rim                                                                                                                                                                                               |            |            |            |  |  |
|                             |                    | TSC Series: Stainless steel 6" high (4" optional) with 1" return at top, mechanically fastened and sealed to ice chest top.<br>TSD Series: Not applicable                                                                          |            |            |            |  |  |
| COVERS*                     |                    | Stainless steel, three-piece, removable                                                                                                                                                                                            |            |            |            |  |  |
| INTERIOR                    |                    | Stainless steel with 1/4" radius corners, welded and sealed with non-exposed cold plate. Interiors can be divided with accessory "clip-on" ice dividers                                                                            |            |            |            |  |  |
| INSULATION                  |                    | Foamed-in-place polyurethane                                                                                                                                                                                                       |            |            |            |  |  |
| COLD PLATE                  |                    | Cast aluminum plate concealed under ice chest liner. Cold plate has 2 full-length circuits and 8 halflength circuits. Connections - 5/16" O.D. stainless steel tubing with swaged end to accept standard 1/4" I.D. beverage tubing |            |            |            |  |  |
| OPERATING<br>SPECIFICATIONS |                    | Each full circuit will deliver four 6 oz. drinks per minute at 40° continuously, or 40 oz. every three minutes in a single draw (flow rate 2 oz./sec, 75° product)                                                                 |            |            |            |  |  |
| LEGS                        |                    | 1-5/8" tubular, stainless steel with 1" adjustable thermoplastic foot (4 legs are standard)                                                                                                                                        |            |            |            |  |  |
| PLUMBING                    |                    | Drain connection– 1/2"- 14 NPSM male                                                                                                                                                                                               |            |            |            |  |  |
| ACCESSORIES                 |                    | Three-piece covers, "clip-on" dividers and bottle tray                                                                                                                                                                             |            |            |            |  |  |

\*Note: Covers not included.