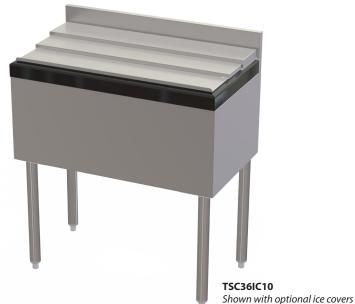

## SIGNATURE SERIES ICE CHEST WITH COLD PLATE 24"-42" Wide

| JOB       |  |
|-----------|--|
| AREA      |  |
| ITEM NO.  |  |
| MODEL NO. |  |
|           |  |

| MODELS     |
|------------|
| TSC Series |
| TSC24IC10  |
| TSC30IC10  |
| TSC36IC10  |
| TSC42IC10  |
|            |

## SIGNATURE SERIES ICE CHEST WITH COLD PLATE 24"-42" Wide

| MODEL NOS.                  |                    | TSC24IC10                                                                                                                                                                                                                          | TSC30IC10  | TSC36IC10  | TSC42IC10  |  |  |
|-----------------------------|--------------------|------------------------------------------------------------------------------------------------------------------------------------------------------------------------------------------------------------------------------------|------------|------------|------------|--|--|
| DIMENSIONS:                 | LENGTH IN. (mm)    | 24 (610)                                                                                                                                                                                                                           | 30 (762)   | 36 (914)   | 42 (1067)  |  |  |
| EXTERIOR (mm)               | ICE CAP. lbs. (kg) | 50 (22.7)                                                                                                                                                                                                                          | 64 (27.2)  | 78 (35.4)  | 92 (41.7)  |  |  |
|                             | SHIP WT. lbs (kg)  | 130 (60)                                                                                                                                                                                                                           | 140 (63.5) | 150 (68.0) | 160 (72.6) |  |  |
| CONSTRUCTION                |                    | All Stainless steel with ABS top rim                                                                                                                                                                                               |            |            |            |  |  |
|                             |                    | TSC Series: Stainless steel 6" high (4" optional) with 1" return at top, mechanically fastened and sealed to ice chest top.<br>TSD Series: Not applicable                                                                          |            |            |            |  |  |
| COVERS*                     |                    | Stainless steel, three-piece, removable                                                                                                                                                                                            |            |            |            |  |  |
| INTERIOR                    |                    | Stainless steel with 1/4" radius corners, welded and sealed with non-exposed cold plate. Interiors can be divided with accessory "clip-on" ice dividers                                                                            |            |            |            |  |  |
| INSULATION                  |                    | Foamed-in-place polyurethane                                                                                                                                                                                                       |            |            |            |  |  |
| COLD PLATE                  |                    | Cast aluminum plate concealed under ice chest liner. Cold plate has 2 full-length circuits and 8 halflength circuits. Connections - 5/16" O.D. stainless steel tubing with swaged end to accept standard 1/4" I.D. beverage tubing |            |            |            |  |  |
| OPERATING<br>SPECIFICATIONS |                    | Each full circuit will deliver four 6 oz. drinks per minute at 40° continuously, or 40 oz. every three minutes in a single draw (flow rate 2 oz./sec, 75° product)                                                                 |            |            |            |  |  |
| LEGS                        |                    | 1-5/8" tubular, stainless steel with 1" adjustable thermoplastic foot (4 legs are standard)                                                                                                                                        |            |            |            |  |  |
| PLUMBING                    |                    | Drain connection– 1/2"- 14 NPSM male                                                                                                                                                                                               |            |            |            |  |  |
| ACCESSORIES                 |                    | Three-piece covers, "clip-on" dividers and bottle tray                                                                                                                                                                             |            |            |            |  |  |

\*Note: Covers not included.