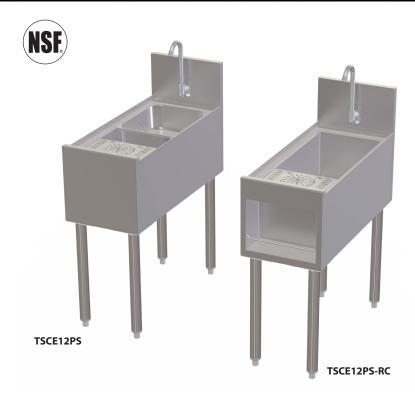

# SIGNATURE SERIES PREP SINK 12" Length

| JOB      |    |
|----------|----|
| AREA     |    |
| ITEM NO. |    |
| MODEL NO | D. |

| Models      |  |  |
|-------------|--|--|
| TSCE Series |  |  |
| TSCE12PS    |  |  |
| TSCE12PS-RC |  |  |

# **KEY PRODUCT FEATURES AND BENEFITS**

- Heavy gauge fabricated sink bowl has one-piece seamless top with radius corners for easy cleaning
- Optional swing spout faucet with foot operated control is available
- Underside of sink(s) is sound deadened
- Integrated glass rinser to quickly rinse bartender shaker tins (not included)
- Optional integrated recessed cubby provides useful storage space heavy gauge wire rod securely keeps bottles in place
- Sectioned multi-depth tool caddy accommodates various length bar tools (not included) and includes a factory installed dedicated faucet
- Stainless steel legs install without tools and have "rust free" thermoplastic feet

# SIGNATURE SERIES PREP SINK 12" Length

| MODEL NOS.                                                                                                                                                                                                                                                                                                                                                                                                                   |                   | TSCE12PS                                                                                                                                                                                                             | TSCE12PS-RC                                                                                                                                                          |  |
|------------------------------------------------------------------------------------------------------------------------------------------------------------------------------------------------------------------------------------------------------------------------------------------------------------------------------------------------------------------------------------------------------------------------------|-------------------|----------------------------------------------------------------------------------------------------------------------------------------------------------------------------------------------------------------------|----------------------------------------------------------------------------------------------------------------------------------------------------------------------|--|
| DIMENSIONS:<br>EXTERIOR (mm)                                                                                                                                                                                                                                                                                                                                                                                                 | LENGTH IN. (mm)   | 12" (305)                                                                                                                                                                                                            | 12" (305)                                                                                                                                                            |  |
|                                                                                                                                                                                                                                                                                                                                                                                                                              | SHIP WT. lbs (kg) | 50 (22.6)                                                                                                                                                                                                            | 50 (22.6)                                                                                                                                                            |  |
| CONSTRUCTION                                                                                                                                                                                                                                                                                                                                                                                                                 |                   | All stainless steel construction.                                                                                                                                                                                    |                                                                                                                                                                      |  |
|                                                                                                                                                                                                                                                                                                                                                                                                                              |                   | <b>TSCE Series:</b> Stainless steel 6" high (4" high optional) with 1" return at top, mechanically fastened and sealed. <b>TSD Series:</b> Not Applicable                                                            |                                                                                                                                                                      |  |
| SINK - WET WASTE                                                                                                                                                                                                                                                                                                                                                                                                             |                   | Stainless steel sink bowl with 1/4" radius corners. Sound deadened to absorb sound. 9-1/2" x 16-5/16" x 7-3/16" deep. Furnished with 1-1/2" NPS stainless steel drain socket. Accommodates "optional" wet waste pan. |                                                                                                                                                                      |  |
| GLASS RINSER  NSF listed stainless steel 4-3/8" diameter glass rack and valve assembly. 1/2" NPS thread for valve of hose. 9-1/2" x 6-3/16" x 15/16" deep pan has "Water fall" drainage into Wet Waste sink, eliminates no Includes removable glass rack.  Check local plumbing codes. Install in-line water regulator set to 15-20 psi (not included).  Install in-line shut-off valve (not included) and turn off nightly. |                   | ge into Wet Waste sink, eliminates need for additional drain.                                                                                                                                                        |                                                                                                                                                                      |  |
| RECESSED CUBBY<br>STORAGE                                                                                                                                                                                                                                                                                                                                                                                                    |                   | N/A                                                                                                                                                                                                                  | Stainless steel recessed cubby storage in front face of module, 10-3/8" x 7-5/8" x 4-1/2" deep. Heavy gauge stainless steel rod retainer, keeps small bottle secure. |  |
| LEGS                                                                                                                                                                                                                                                                                                                                                                                                                         |                   | 1-5/8" tubular, stainless steel with 1" adjustable thermoplastic foot.                                                                                                                                               |                                                                                                                                                                      |  |
| ACCESSORIES                                                                                                                                                                                                                                                                                                                                                                                                                  |                   | NSF Listed, low lead compliant water faucets, spouts and foot operated pedals.                                                                                                                                       |                                                                                                                                                                      |  |