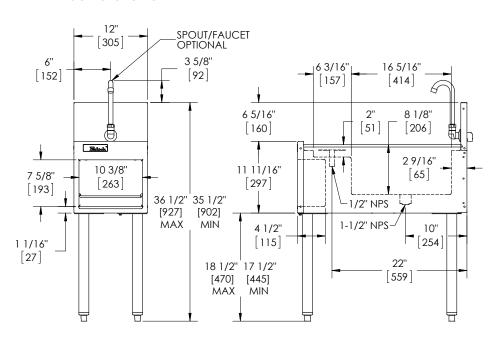

# SIGNATURE SERIES PREP SINK 12" Length

| MODEL NOS.                                                                                                                                                                                                                                                                                                                                                                                                                   |                   | TSCE12PS                                                                                                                                                                                                             | TSCE12PS-RC                                                                                                                                                          |  |
|------------------------------------------------------------------------------------------------------------------------------------------------------------------------------------------------------------------------------------------------------------------------------------------------------------------------------------------------------------------------------------------------------------------------------|-------------------|----------------------------------------------------------------------------------------------------------------------------------------------------------------------------------------------------------------------|----------------------------------------------------------------------------------------------------------------------------------------------------------------------|--|
| DIMENSIONS:<br>EXTERIOR (mm)                                                                                                                                                                                                                                                                                                                                                                                                 | LENGTH IN. (mm)   | 12" (305)                                                                                                                                                                                                            | 12" (305)                                                                                                                                                            |  |
|                                                                                                                                                                                                                                                                                                                                                                                                                              | SHIP WT. lbs (kg) | 50 (22.6)                                                                                                                                                                                                            | 50 (22.6)                                                                                                                                                            |  |
| CONSTRUCTION                                                                                                                                                                                                                                                                                                                                                                                                                 |                   | All stainless steel construction.                                                                                                                                                                                    |                                                                                                                                                                      |  |
|                                                                                                                                                                                                                                                                                                                                                                                                                              |                   | <b>TSCE Series:</b> Stainless steel 6" high (4" high optional) with 1" return at top, mechanically fastened and sealed. <b>TSD Series:</b> Not Applicable                                                            |                                                                                                                                                                      |  |
| SINK - WET WASTE                                                                                                                                                                                                                                                                                                                                                                                                             |                   | Stainless steel sink bowl with 1/4" radius corners. Sound deadened to absorb sound. 9-1/2" x 16-5/16" x 7-3/16" deep. Furnished with 1-1/2" NPS stainless steel drain socket. Accommodates "optional" wet waste pan. |                                                                                                                                                                      |  |
| GLASS RINSER  NSF listed stainless steel 4-3/8" diameter glass rack and valve assembly. 1/2" NPS thread for valve of hose. 9-1/2" x 6-3/16" x 15/16" deep pan has "Water fall" drainage into Wet Waste sink, eliminates no Includes removable glass rack.  Check local plumbing codes. Install in-line water regulator set to 15-20 psi (not included).  Install in-line shut-off valve (not included) and turn off nightly. |                   | ge into Wet Waste sink, eliminates need for additional drain.                                                                                                                                                        |                                                                                                                                                                      |  |
| RECESSED CUBBY<br>STORAGE                                                                                                                                                                                                                                                                                                                                                                                                    |                   | N/A                                                                                                                                                                                                                  | Stainless steel recessed cubby storage in front face of module, 10-3/8" x 7-5/8" x 4-1/2" deep. Heavy gauge stainless steel rod retainer, keeps small bottle secure. |  |
| LEGS                                                                                                                                                                                                                                                                                                                                                                                                                         |                   | 1-5/8" tubular, stainless steel with 1" adjustable thermoplastic foot.                                                                                                                                               |                                                                                                                                                                      |  |
| ACCESSORIES                                                                                                                                                                                                                                                                                                                                                                                                                  |                   | NSF Listed, low lead compliant water faucets, spouts and foot operated pedals.                                                                                                                                       |                                                                                                                                                                      |  |