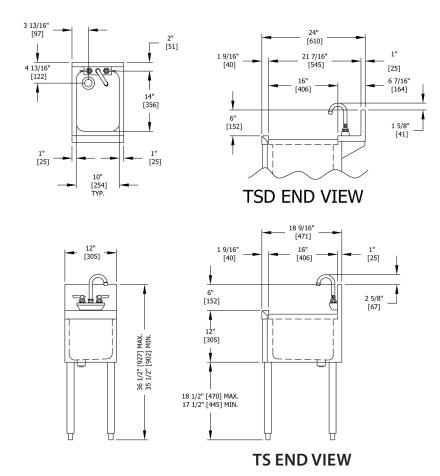

## UNDERBAR SINK Single Tank Dump Sink

| MODEL NOS.                   |                      | TS12HS                                                                                                                                                                                                              | TSD12HS                                                                     |
|------------------------------|----------------------|---------------------------------------------------------------------------------------------------------------------------------------------------------------------------------------------------------------------|-----------------------------------------------------------------------------|
| DIMENSIONS:<br>EXTERIOR (mm) | Length               | 12" (305)                                                                                                                                                                                                           | 12" (305)                                                                   |
|                              | Width                | 18-9/16" (471)                                                                                                                                                                                                      | 24" (610)                                                                   |
|                              | Ship Weight lbs.(kg) | 45 (20)                                                                                                                                                                                                             | 45 (20)                                                                     |
|                              | Top & Sides          | Stainless steel                                                                                                                                                                                                     |                                                                             |
|                              | Back & Bottom        | Stainless steel                                                                                                                                                                                                     |                                                                             |
|                              | Backsplash           | Stainless steel 6" high (4" high optional) with 1" return at the top, mechanically fastened and sealed to hand sink top with steel support brackets. <b>TSD Series:</b> Stainless steel rear deck.                  |                                                                             |
|                              | Legs                 | 1-5/8" tubular, stainless steel with 1" adjustable thermoplastic feet                                                                                                                                               |                                                                             |
|                              | Bowl                 | Stainless steel with sound deadening underside, 10" x 14" x 9-1/4" deep. All horizontal and vertical edges 1-1/2" radius with balled corners. Furnished with 1-1/2" stainless steel drain socket. 8-1/2" standpipe. |                                                                             |
|                              | Water Faucet         | Hot and cold, heavy-duty all brass construction, chrome plated swing spout faucet. <b>Must be ordered separately.</b> Lead-free faucet also available.                                                              |                                                                             |
| PLUMBING                     | Drain Connection     | 1-1/2" NPS male. Hot and cold water connection, 3/8" copper supply tubes                                                                                                                                            | 1-1/2" NPS male. Hot and cold water connection,<br>1/2" IPS shanks and nuts |