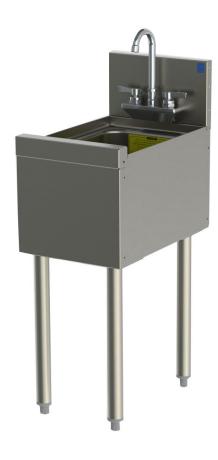

## UNDERBAR SINK Single Tank Dump Sink





| JOB       |  |
|-----------|--|
| AREA      |  |
| ITEM NO.  |  |
| MODEL NO. |  |

| MODELS    |            |  |  |
|-----------|------------|--|--|
| TS SERIES | TSD SERIES |  |  |
| TS12HS    | TSD12HS    |  |  |

## **KEY PRODUCT FEATURES AND BENEFITS**

- Deep drawn stainless steel bowl for longevity of the equipment
- Combine with one of our Perlick commercial grade faucets sold separately
- Many accessories are available to customize to your needs
- Stainless steel legs install without tools and have rust free, adjustable feet
- · Includes sound deadening pads for quiet operation

## **Quick Features:**

- All stainless steel construction for durability
- · Heavy duty sink bowl for long life
- Four faucet options available to fit your needs
- · Many options available to configur