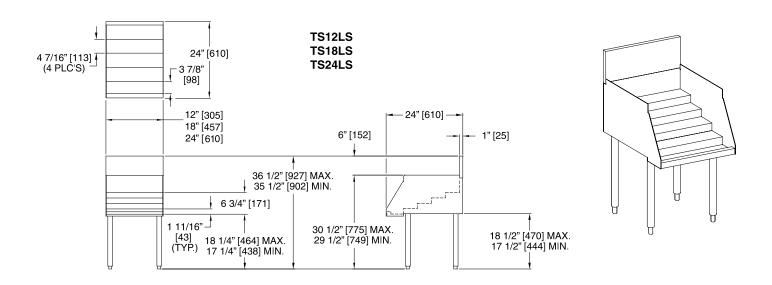

## **LIQUOR BOTTLE DISPLAY STEPS**

| MODEL NOS.                 |                   | TS12LS                                                                                                                                                                                            | TS18LS     | TS24LS     | 7055A3     |  |  |
|----------------------------|-------------------|---------------------------------------------------------------------------------------------------------------------------------------------------------------------------------------------------|------------|------------|------------|--|--|
| DIMENSIONS:<br>Inches (mm) | Length            | 12" (305)                                                                                                                                                                                         | 18" (457)  | 24" (610)  | 24" (610)  |  |  |
|                            | Ship Weight (lbs) | 30 (14)                                                                                                                                                                                           | 35 (16)    | 65 (30)    | 40 (18)    |  |  |
| BOTTLE CAPACITY            |                   | 15 Bottles                                                                                                                                                                                        | 25 Bottles | 30 Bottles | 30 Bottles |  |  |
| MATERIALS                  | General Parts     | Stainless Steel                                                                                                                                                                                   |            |            |            |  |  |
|                            | Backsplash        | Stainless steel 6" high (4" high optional) with 1" return at top, mechanically fastened and sealed with steel support brackets.                                                                   |            |            |            |  |  |
|                            | Legs              | Models TS 12LS, TS 18LS and TS 24LS: 15/8" tubular, stainless steel with 1" adjustable thermoplastic foot.  Model 7055A3: 15/8" tubular, stainless steel with 1" adjustable stainless steel foot. |            |            |            |  |  |