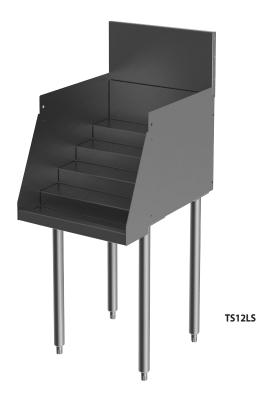

## **LIQUOR BOTTLE DISPLAY STEPS**

| JOB       |  |
|-----------|--|
| AREA      |  |
| ITEM NO.  |  |
| MODEL NO. |  |

| MODELS |  |
|--------|--|
| TS12LS |  |
| TS18LS |  |
| TS24LS |  |
| 7055A3 |  |

## **KEY PRODUCT FEATURES AND BENEFITS**

- Open step design for easy cleaning and better view of the bottles
- Designed to store all your bottles below the bar top and maintain a usable height
- Optional bottle retainers hold bottles in place on each step
- · Designed to match the speed rail design in the front
- Optional locking covers install easy and fit over bottles with pour spouts still attached

## **Quick Features:**

- Steps are designed to hold various size bottles to accommodate each bartenders specific needs
- Optional guard rail is recommended and holds the bottle securely in place
- Solid step design holds any spills in place for easy clean up