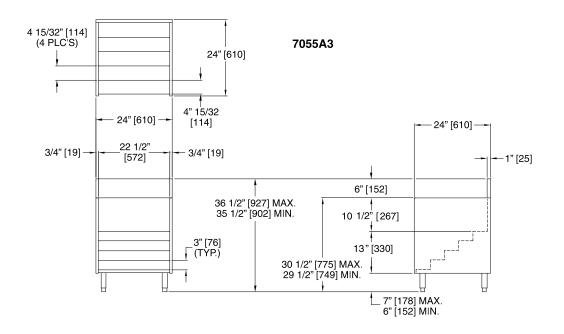

## **LIQUOR BOTTLE DISPLAY STEPS**

| MODEL NOS.                 |                   | TS12LS                                                                                                                                                                                            | TS18LS     | TS24LS     | 7055A3     |  |  |
|----------------------------|-------------------|---------------------------------------------------------------------------------------------------------------------------------------------------------------------------------------------------|------------|------------|------------|--|--|
| DIMENSIONS:<br>Inches (mm) | Length            | 12" (305)                                                                                                                                                                                         | 18" (457)  | 24" (610)  | 24" (610)  |  |  |
|                            | Ship Weight (lbs) | 30 (14)                                                                                                                                                                                           | 35 (16)    | 65 (30)    | 40 (18)    |  |  |
| BOTTLE CAPACITY            |                   | 15 Bottles                                                                                                                                                                                        | 25 Bottles | 30 Bottles | 30 Bottles |  |  |
| MATERIALS                  | General Parts     | Stainless Steel                                                                                                                                                                                   |            |            |            |  |  |
|                            | Backsplash        | Stainless steel 6" high (4" high optional) with 1" return at top, mechanically fastened and sealed with steel support brackets.                                                                   |            |            |            |  |  |
|                            | Legs              | Models TS 12LS, TS 18LS and TS 24LS: 15/8" tubular, stainless steel with 1" adjustable thermoplastic foot.  Model 7055A3: 15/8" tubular, stainless steel with 1" adjustable stainless steel foot. |            |            |            |  |  |