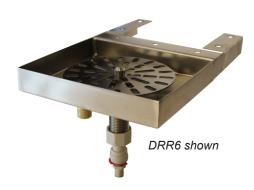

## **GLASS RINSER WITH DRIP PAN**

| JOB       |  |
|-----------|--|
| AREA      |  |
| ITEM NO.  |  |
| MODEL NO. |  |
|           |  |

| MODELS   |
|----------|
| C18000GR |
| 5000GR   |
| 67971GR  |
| DRR6     |

| MODEL NOS.                           | 5000GR                                                                                                     | C18000GR                             | 67971GR                                                                         | DRR6                                        |  |
|--------------------------------------|------------------------------------------------------------------------------------------------------------|--------------------------------------|---------------------------------------------------------------------------------|---------------------------------------------|--|
| Description                          | Top Mount Straight<br>Edge Drainer                                                                         | Top Mount Bevel<br>Edge Drainer      | Recessed Drainer                                                                | Undercounter Mount                          |  |
| Overall Length (mm)                  | 7-7/16" (189)                                                                                              | 7-3/4" (197)                         | 7-5/8" (184)                                                                    | 6" (152)                                    |  |
| Drip Pan Length (mm)                 | 6-9/16" (167)                                                                                              | 6-1/2" (165)                         | 6-1/2" (165)                                                                    | N/A                                         |  |
| Overall Width (mm)                   | 7-7/16" (189)                                                                                              | 7-3/4" (197)                         | 7-5/8" (184)                                                                    | 5" (127)                                    |  |
| Drip Pan Width (mm)                  | 6-9/16" (167)                                                                                              | 6-1/2" (165)                         | 6-1/2" (165)                                                                    | N/A                                         |  |
| Material, Drip Pan and<br>Glass Rack | Stainless Steel                                                                                            |                                      |                                                                                 | Stainless Steel Drip Pan<br>(No Glass Rack) |  |
| Material, Glass Rinser               | 4-3/8" Diameter Heavy Gauge Stainless Steel Glass Rack, NSF Listed Stainless Steel Rinser                  |                                      |                                                                                 |                                             |  |
| Plumbing, Drip Pan                   | 1/2" I.D. Brass Drain Tube with 1/2" NPSM Thread and Machined End to accept 1/2" I.D. flexible drain tube. |                                      |                                                                                 |                                             |  |
| Plumbing, Glass Rinser               | 1/2" NPSM Thread with included John Guest Connector for 3/8" I.D. flexible water line.                     |                                      |                                                                                 |                                             |  |
| Mounting Hole(s)                     | 7/8" Diameter Holes<br>(see drawing)                                                                       | 7/8" Diameter Holes<br>(see drawing) | 6-3/4" x 6-3/4" (172 x<br>172) Cut-out (Includes<br>Drain Pull-Down<br>Bracket) | Integrated Mounting<br>Bracket              |  |