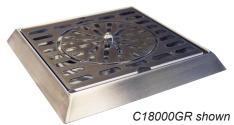

## **GLASS RINSER WITH DRIP PAN**

| JOB       |  |
|-----------|--|
| AREA      |  |
| ITEM NO.  |  |
| MODEL NO. |  |
|           |  |

| MODELS   |
|----------|
| C18000GR |
| 5000GR   |
| 67971GR  |
| DRR6     |

| MODEL NOS.                           | 5000GR                                                                                                     | C18000GR                             | 67971GR                                                                         | DRR6                                        |  |
|--------------------------------------|------------------------------------------------------------------------------------------------------------|--------------------------------------|---------------------------------------------------------------------------------|---------------------------------------------|--|
| Description                          | Top Mount Straight<br>Edge Drainer                                                                         | Top Mount Bevel<br>Edge Drainer      | Recessed Drainer                                                                | Undercounter Mount                          |  |
| Overall Length (mm)                  | 7-7/16" (189)                                                                                              | 7-3/4" (197)                         | 7-5/8" (184)                                                                    | 6" (152)                                    |  |
| Drip Pan Length (mm)                 | 6-9/16" (167)                                                                                              | 6-1/2" (165)                         | 6-1/2" (165)                                                                    | N/A                                         |  |
| Overall Width (mm)                   | 7-7/16" (189)                                                                                              | 7-3/4" (197)                         | 7-5/8" (184)                                                                    | 5" (127)                                    |  |
| Drip Pan Width (mm)                  | 6-9/16" (167)                                                                                              | 6-1/2" (165)                         | 6-1/2" (165)                                                                    | N/A                                         |  |
| Material, Drip Pan and<br>Glass Rack | Stainless Steel                                                                                            |                                      |                                                                                 | Stainless Steel Drip Pan<br>(No Glass Rack) |  |
| Material, Glass Rinser               | 4-3/8" Diameter Heavy Gauge Stainless Steel Glass Rack, NSF Listed Stainless Steel Rinser                  |                                      |                                                                                 |                                             |  |
| Plumbing, Drip Pan                   | 1/2" I.D. Brass Drain Tube with 1/2" NPSM Thread and Machined End to accept 1/2" I.D. flexible drain tube. |                                      |                                                                                 |                                             |  |
| Plumbing, Glass Rinser               | 1/2" NPSM Thread with included John Guest Connector for 3/8" I.D. flexible water line.                     |                                      |                                                                                 |                                             |  |
| Mounting Hole(s)                     | 7/8" Diameter Holes<br>(see drawing)                                                                       | 7/8" Diameter Holes<br>(see drawing) | 6-3/4" x 6-3/4" (172 x<br>172) Cut-out (Includes<br>Drain Pull-Down<br>Bracket) | Integrated Mounting<br>Bracket              |  |