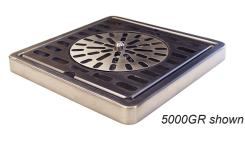

## **GLASS RINSER WITH DRIP PAN**

| JOB       |  |
|-----------|--|
| AREA      |  |
| ITEM NO.  |  |
| MODEL NO. |  |
|           |  |

| MODELS   |
|----------|
| C18000GR |
| 5000GR   |
| 67971GR  |
| DRR6     |

| MODEL NOS.                           | 5000GR                                                                                                     | C18000GR                             | 67971GR                                                                         | DRR6                                        |  |
|--------------------------------------|------------------------------------------------------------------------------------------------------------|--------------------------------------|---------------------------------------------------------------------------------|---------------------------------------------|--|
| Description                          | Top Mount Straight<br>Edge Drainer                                                                         | Top Mount Bevel<br>Edge Drainer      | Recessed Drainer                                                                | Undercounter Mount                          |  |
| Overall Length (mm)                  | 7-7/16" (189)                                                                                              | 7-3/4" (197)                         | 7-5/8" (184)                                                                    | 6" (152)                                    |  |
| Drip Pan Length (mm)                 | 6-9/16" (167)                                                                                              | 6-1/2" (165)                         | 6-1/2" (165)                                                                    | N/A                                         |  |
| Overall Width (mm)                   | 7-7/16" (189)                                                                                              | 7-3/4" (197)                         | 7-5/8" (184)                                                                    | 5" (127)                                    |  |
| Drip Pan Width (mm)                  | 6-9/16" (167)                                                                                              | 6-1/2" (165)                         | 6-1/2" (165)                                                                    | N/A                                         |  |
| Material, Drip Pan and<br>Glass Rack | Stainless Steel                                                                                            |                                      |                                                                                 | Stainless Steel Drip Pan<br>(No Glass Rack) |  |
| Material, Glass Rinser               | 4-3/8" Diameter Heavy Gauge Stainless Steel Glass Rack, NSF Listed Stainless Steel Rinser                  |                                      |                                                                                 |                                             |  |
| Plumbing, Drip Pan                   | 1/2" I.D. Brass Drain Tube with 1/2" NPSM Thread and Machined End to accept 1/2" I.D. flexible drain tube. |                                      |                                                                                 |                                             |  |
| Plumbing, Glass Rinser               | 1/2" NPSM Thread with included John Guest Connector for 3/8" I.D. flexible water line.                     |                                      |                                                                                 |                                             |  |
| Mounting Hole(s)                     | 7/8" Diameter Holes<br>(see drawing)                                                                       | 7/8" Diameter Holes<br>(see drawing) | 6-3/4" x 6-3/4" (172 x<br>172) Cut-out (Includes<br>Drain Pull-Down<br>Bracket) | Integrated Mounting<br>Bracket              |  |