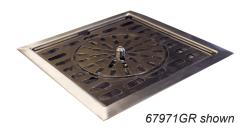

## **GLASS RINSER WITH DRIP PAN**

| JOB       |  |
|-----------|--|
| AREA      |  |
| ITEM NO.  |  |
| MODEL NO. |  |
|           |  |

| MODELS   |
|----------|
| C18000GR |
| 5000GR   |
| 67971GR  |
| DRR6     |

| MODEL NOS.                           | 5000GR                                                                                                     | C18000GR                             | 67971GR                                                                         | DRR6                                        |  |
|--------------------------------------|------------------------------------------------------------------------------------------------------------|--------------------------------------|---------------------------------------------------------------------------------|---------------------------------------------|--|
| Description                          | Top Mount Straight<br>Edge Drainer                                                                         | Top Mount Bevel<br>Edge Drainer      | Recessed Drainer                                                                | Undercounter Mount                          |  |
| Overall Length (mm)                  | 7-7/16" (189)                                                                                              | 7-3/4" (197)                         | 7-5/8" (184)                                                                    | 6" (152)                                    |  |
| Drip Pan Length (mm)                 | 6-9/16" (167)                                                                                              | 6-1/2" (165)                         | 6-1/2" (165)                                                                    | N/A                                         |  |
| Overall Width (mm)                   | 7-7/16" (189)                                                                                              | 7-3/4" (197)                         | 7-5/8" (184)                                                                    | 5" (127)                                    |  |
| Drip Pan Width (mm)                  | 6-9/16" (167)                                                                                              | 6-1/2" (165)                         | 6-1/2" (165)                                                                    | N/A                                         |  |
| Material, Drip Pan and<br>Glass Rack | Stainless Steel                                                                                            |                                      |                                                                                 | Stainless Steel Drip Pan<br>(No Glass Rack) |  |
| Material, Glass Rinser               | 4-3/8" Diameter Heavy Gauge Stainless Steel Glass Rack, NSF Listed Stainless Steel Rinser                  |                                      |                                                                                 |                                             |  |
| Plumbing, Drip Pan                   | 1/2" I.D. Brass Drain Tube with 1/2" NPSM Thread and Machined End to accept 1/2" I.D. flexible drain tube. |                                      |                                                                                 |                                             |  |
| Plumbing, Glass Rinser               | 1/2" NPSM Thread with included John Guest Connector for 3/8" I.D. flexible water line.                     |                                      |                                                                                 |                                             |  |
| Mounting Hole(s)                     | 7/8" Diameter Holes<br>(see drawing)                                                                       | 7/8" Diameter Holes<br>(see drawing) | 6-3/4" x 6-3/4" (172 x<br>172) Cut-out (Includes<br>Drain Pull-Down<br>Bracket) | Integrated Mounting<br>Bracket              |  |