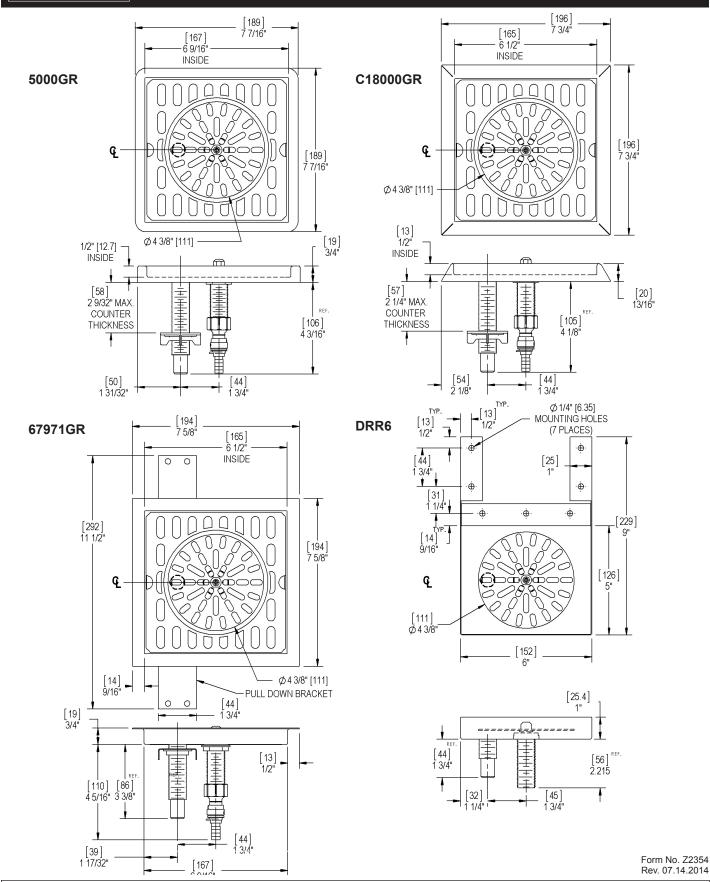

## **GLASS RINSER WITH DRIP PAN**

| JOB       |  |
|-----------|--|
| AREA      |  |
| ITEM NO.  |  |
| MODEL NO. |  |
|           |  |

| MODELS   |
|----------|
| C18000GR |
| 5000GR   |
| 67971GR  |
| DRR6     |

| MODEL NOS.                           | 5000GR                                                                                                     | C18000GR                             | 67971GR                                                                         | DRR6                                        |  |
|--------------------------------------|------------------------------------------------------------------------------------------------------------|--------------------------------------|---------------------------------------------------------------------------------|---------------------------------------------|--|
| Description                          | Top Mount Straight<br>Edge Drainer                                                                         | Top Mount Bevel<br>Edge Drainer      | Recessed Drainer                                                                | Undercounter Mount                          |  |
| Overall Length (mm)                  | 7-7/16" (189)                                                                                              | 7-3/4" (197)                         | 7-5/8" (184)                                                                    | 6" (152)                                    |  |
| Drip Pan Length (mm)                 | 6-9/16" (167)                                                                                              | 6-1/2" (165)                         | 6-1/2" (165)                                                                    | N/A                                         |  |
| Overall Width (mm)                   | 7-7/16" (189)                                                                                              | 7-3/4" (197)                         | 7-5/8" (184)                                                                    | 5" (127)                                    |  |
| Drip Pan Width (mm)                  | 6-9/16" (167)                                                                                              | 6-1/2" (165)                         | 6-1/2" (165)                                                                    | N/A                                         |  |
| Material, Drip Pan and<br>Glass Rack | Stainless Steel                                                                                            |                                      |                                                                                 | Stainless Steel Drip Pan<br>(No Glass Rack) |  |
| Material, Glass Rinser               | 4-3/8" Diameter Heavy Gauge Stainless Steel Glass Rack, NSF Listed Stainless Steel Rinser                  |                                      |                                                                                 |                                             |  |
| Plumbing, Drip Pan                   | 1/2" I.D. Brass Drain Tube with 1/2" NPSM Thread and Machined End to accept 1/2" I.D. flexible drain tube. |                                      |                                                                                 |                                             |  |
| Plumbing, Glass Rinser               | 1/2" NPSM Thread with included John Guest Connector for 3/8" I.D. flexible water line.                     |                                      |                                                                                 |                                             |  |
| Mounting Hole(s)                     | 7/8" Diameter Holes<br>(see drawing)                                                                       | 7/8" Diameter Holes<br>(see drawing) | 6-3/4" x 6-3/4" (172 x<br>172) Cut-out (Includes<br>Drain Pull-Down<br>Bracket) | Integrated Mounting<br>Bracket              |  |