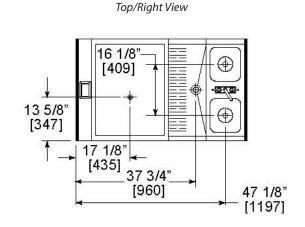

### PRECONFIGURED PASS THRU STATION 54" X 32"

| MODEL NOS.                   |                                                                                                                                                                                                  | PTS54L                                                                                                                                                         | PTS54R     |  |
|------------------------------|--------------------------------------------------------------------------------------------------------------------------------------------------------------------------------------------------|----------------------------------------------------------------------------------------------------------------------------------------------------------------|------------|--|
| DIMENSIONS:<br>EXTERIOR (mm) | Length                                                                                                                                                                                           | 54" (1372)                                                                                                                                                     | 54" (1372) |  |
|                              | Weight Lbs. (kg)                                                                                                                                                                                 | 575 (261)                                                                                                                                                      | 575 (261)  |  |
| PERLICK BAR<br>EQUIPMENT     | General                                                                                                                                                                                          | All exterior parts made from stainless steel. Bottom pans, where applicable made from galvanized steel.                                                        |            |  |
|                              | Legs                                                                                                                                                                                             | 1-5/8" tubular, stainless steel with 1" adjustable thermoplastic foot                                                                                          |            |  |
| FILLER SECTION               | Model No.                                                                                                                                                                                        | PT4CO                                                                                                                                                          |            |  |
|                              | Dimensions                                                                                                                                                                                       | 4-1/4" x 32"                                                                                                                                                   |            |  |
|                              | Chase                                                                                                                                                                                            | 2-3/4" x 6" x 4"                                                                                                                                               |            |  |
| ICE CHEST                    | Model No.                                                                                                                                                                                        | PT24IC10                                                                                                                                                       |            |  |
|                              | Dimensions                                                                                                                                                                                       | 24" x 32"                                                                                                                                                      |            |  |
|                              | Ice Capacity                                                                                                                                                                                     | 95 lbs.                                                                                                                                                        |            |  |
|                              | Drain Connection                                                                                                                                                                                 | 12" NPS                                                                                                                                                        |            |  |
|                              | Bottle Wells                                                                                                                                                                                     | 4 Bottle wells with 4 piece cover                                                                                                                              |            |  |
|                              | Cold Plate                                                                                                                                                                                       | 8 circuit cast aluminum plate concealed under ice chest liner. 5/16" O.D. stainless steel tubing with swaged end to accept standard 1/4" I.D. beverage tubing. |            |  |
| DRAINBOARD                   | Model No.                                                                                                                                                                                        | PT12                                                                                                                                                           |            |  |
|                              | Dimensions                                                                                                                                                                                       | 12" x 32" embossed stainless steel                                                                                                                             |            |  |
|                              | Drain Connection                                                                                                                                                                                 | 1-1/2" NPS Male                                                                                                                                                |            |  |
| SINK                         | Model No.                                                                                                                                                                                        | PT12S2                                                                                                                                                         |            |  |
|                              | Dimensions                                                                                                                                                                                       | 12" x 32"                                                                                                                                                      |            |  |
|                              | Bowl Size                                                                                                                                                                                        | 10-5/8" x 9-5/8" x 6" deep. Undercoated to absorb sound.                                                                                                       |            |  |
|                              | Drain Connection                                                                                                                                                                                 | 1-1/2" NPS Male                                                                                                                                                |            |  |
|                              | Faucet                                                                                                                                                                                           | Deck mounted, NSF listed, commercial grade hot/cold, chrome plated, goose neck spout                                                                           |            |  |
|                              | Supply Connection                                                                                                                                                                                | 1/2" IPS shanks and nuts                                                                                                                                       |            |  |
|                              | Wet Waste Box                                                                                                                                                                                    | 2 perforated plastic 1/4 size pans                                                                                                                             |            |  |
| OVERSHELVES                  | Fixed Shelf Dimensions                                                                                                                                                                           | 52-1/4" x 18"                                                                                                                                                  |            |  |
|                              | Glass Racks                                                                                                                                                                                      | (2) Removable                                                                                                                                                  |            |  |
|                              | Drain Connection                                                                                                                                                                                 | 38" tailpiece for flexible hose                                                                                                                                |            |  |
|                              | Adjustable Shelf Dimensions                                                                                                                                                                      | 52-1/4" x 15". Includes (2) shelves. (4) removable glass racks and stainless steel posts. Self draining - 3/8" tailpiece.                                      |            |  |
| END PANELS                   | Dimensions                                                                                                                                                                                       | 32" x 7/8" x 45" high                                                                                                                                          |            |  |
|                              | Finish                                                                                                                                                                                           | Stainless steel. Includes stainless steel floor mounting brackets.                                                                                             |            |  |
| INCLUDED ACCESSORIES         | 28" Bottle rail, hang-on bottle rail (spanning ice chest and filler section).<br>12" Blender shelf mounted to dual sink.<br>12" Bottle rail and 12" hang-on bottle rail (mounted to drainboard). |                                                                                                                                                                |            |  |
| OPTIONAL ACCESSORIES         | Ice chest condiment cup rack, towel ring, and sink drain assembly                                                                                                                                |                                                                                                                                                                |            |  |