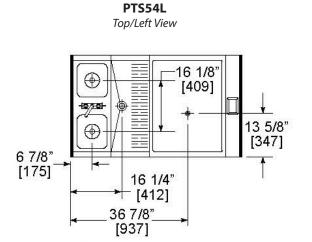

### PRECONFIGURED PASS THRU STATION 54" X 32"

| MODEL NOS.                   |                                                                                                                                                                                                  | PTS54L                                                                                                                                                         | PTS54R     |  |
|------------------------------|--------------------------------------------------------------------------------------------------------------------------------------------------------------------------------------------------|----------------------------------------------------------------------------------------------------------------------------------------------------------------|------------|--|
| DIMENSIONS:<br>EXTERIOR (mm) | Length                                                                                                                                                                                           | 54" (1372)                                                                                                                                                     | 54" (1372) |  |
|                              | Weight Lbs. (kg)                                                                                                                                                                                 | 575 (261)                                                                                                                                                      | 575 (261)  |  |
| PERLICK BAR<br>EQUIPMENT     | General                                                                                                                                                                                          | All exterior parts made from stainless steel. Bottom pans, where applicable made from galvanized steel.                                                        |            |  |
|                              | Legs                                                                                                                                                                                             | 1-5/8" tubular, stainless steel with 1" adjustable thermoplastic foot                                                                                          |            |  |
| FILLER SECTION               | Model No.                                                                                                                                                                                        | PT4CO                                                                                                                                                          |            |  |
|                              | Dimensions                                                                                                                                                                                       | 4-1/4" x 32"                                                                                                                                                   |            |  |
|                              | Chase                                                                                                                                                                                            | 2-3/4" x 6" x 4"                                                                                                                                               |            |  |
| ICE CHEST                    | Model No.                                                                                                                                                                                        | PT24IC10                                                                                                                                                       |            |  |
|                              | Dimensions                                                                                                                                                                                       | 24" x 32"                                                                                                                                                      |            |  |
|                              | Ice Capacity                                                                                                                                                                                     | 95 lbs.                                                                                                                                                        |            |  |
|                              | Drain Connection                                                                                                                                                                                 | 12" NPS                                                                                                                                                        |            |  |
|                              | Bottle Wells                                                                                                                                                                                     | 4 Bottle wells with 4 piece cover                                                                                                                              |            |  |
|                              | Cold Plate                                                                                                                                                                                       | 8 circuit cast aluminum plate concealed under ice chest liner. 5/16" O.D. stainless steel tubing with swaged end to accept standard 1/4" I.D. beverage tubing. |            |  |
| DRAINBOARD                   | Model No.                                                                                                                                                                                        | PT12                                                                                                                                                           |            |  |
|                              | Dimensions                                                                                                                                                                                       | 12" x 32" embossed stainless steel                                                                                                                             |            |  |
|                              | Drain Connection                                                                                                                                                                                 | 1-1/2" NPS Male                                                                                                                                                |            |  |
| SINK                         | Model No.                                                                                                                                                                                        | PT12S2                                                                                                                                                         |            |  |
|                              | Dimensions                                                                                                                                                                                       | 12" x 32"                                                                                                                                                      |            |  |
|                              | Bowl Size                                                                                                                                                                                        | 10-5/8" x 9-5/8" x 6" deep. Undercoated to absorb sound.                                                                                                       |            |  |
|                              | Drain Connection                                                                                                                                                                                 | 1-1/2" NPS Male                                                                                                                                                |            |  |
|                              | Faucet                                                                                                                                                                                           | Deck mounted, NSF listed, commercial grade hot/cold, chrome plated, goose neck spout                                                                           |            |  |
|                              | Supply Connection                                                                                                                                                                                | 1/2" IPS shanks and nuts                                                                                                                                       |            |  |
|                              | Wet Waste Box                                                                                                                                                                                    | 2 perforated plastic 1/4 size pans                                                                                                                             |            |  |
| OVERSHELVES                  | Fixed Shelf Dimensions                                                                                                                                                                           | 52-1/4" x 18"                                                                                                                                                  |            |  |
|                              | Glass Racks                                                                                                                                                                                      | (2) Removable                                                                                                                                                  |            |  |
|                              | Drain Connection                                                                                                                                                                                 | 38" tailpiece for flexible hose                                                                                                                                |            |  |
|                              | Adjustable Shelf Dimensions                                                                                                                                                                      | 52-1/4" x 15". Includes (2) shelves. (4) removable glass racks and stainless steel posts. Self draining - 3/8" tailpiece.                                      |            |  |
| END PANELS                   | Dimensions                                                                                                                                                                                       | 32" x 7/8" x 45" high                                                                                                                                          |            |  |
|                              | Finish                                                                                                                                                                                           | Stainless steel. Includes stainless steel floor mounting brackets.                                                                                             |            |  |
| INCLUDED ACCESSORIES         | 28" Bottle rail, hang-on bottle rail (spanning ice chest and filler section).<br>12" Blender shelf mounted to dual sink.<br>12" Bottle rail and 12" hang-on bottle rail (mounted to drainboard). |                                                                                                                                                                |            |  |
| OPTIONAL ACCESSORIES         | Ice chest condiment cup rack, towel ring, and sink drain assembly                                                                                                                                |                                                                                                                                                                |            |  |