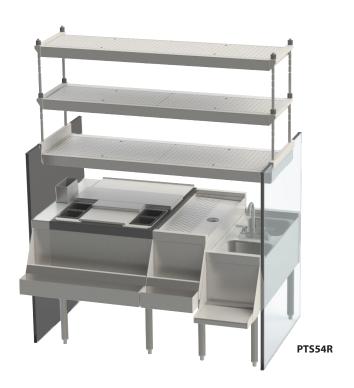

# PRECONFIGURED PASS THRU STATION 54" X 32"

| JOB       |  |
|-----------|--|
| AREA      |  |
| ITEM NO.  |  |
| MODEL NO. |  |

| MODELS |  |
|--------|--|
| PTS54L |  |
| PTS54R |  |

#### **KEY PRODUCT FEATURES AND BENEFITS**

- Includes end finish panels to mount the overshelves
- Left and right hand versions available to fit your bar layout
- Designed to efficiently work through the entire cocktail life cycle
- Great for busy environments allowing server staff to prepare soft drinks while bartenders focus on alcoholic drinks
- Sound deadened equipment for quiet operation

### **Quick Features:**

- All stainless construction for longevity
- Includes pass thru ice bin with tubing chase, wet waste sink, faucet, and bartender side double speed rail and blender shelf
- · Available with 3 overshelves providing plenty of glass storage with in easy reach of the bartender or wait staff