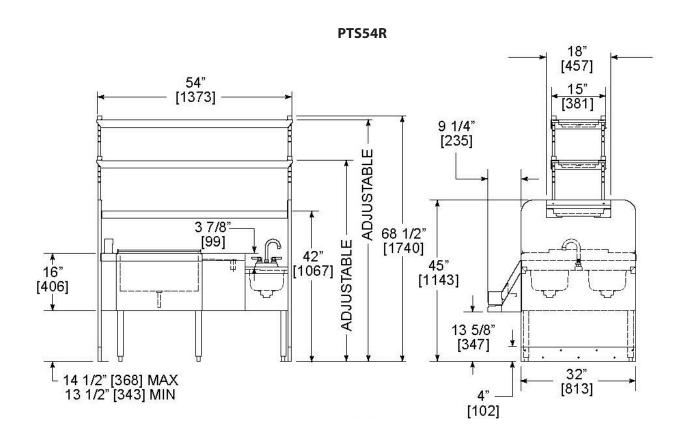

### PRECONFIGURED PASS THRU STATION 54" X 32"

| MODEL NOS.                   |                                                                                                                                                                                                  | PTS54L                                                                                                                                                         | PTS54R     |  |
|------------------------------|--------------------------------------------------------------------------------------------------------------------------------------------------------------------------------------------------|----------------------------------------------------------------------------------------------------------------------------------------------------------------|------------|--|
| DIMENSIONS:<br>EXTERIOR (mm) | Length                                                                                                                                                                                           | 54" (1372)                                                                                                                                                     | 54" (1372) |  |
|                              | Weight Lbs. (kg)                                                                                                                                                                                 | 575 (261)                                                                                                                                                      | 575 (261)  |  |
| PERLICK BAR<br>EQUIPMENT     | General                                                                                                                                                                                          | All exterior parts made from stainless steel. Bottom pans, where applicable made from galvanized steel.                                                        |            |  |
|                              | Legs                                                                                                                                                                                             | 1-5/8" tubular, stainless steel with 1" adjustable thermoplastic foot                                                                                          |            |  |
| FILLER SECTION               | Model No.                                                                                                                                                                                        | PT4CO                                                                                                                                                          |            |  |
|                              | Dimensions                                                                                                                                                                                       | 4-1/4" x 32"                                                                                                                                                   |            |  |
|                              | Chase                                                                                                                                                                                            | 2-3/4" x 6" x 4"                                                                                                                                               |            |  |
| ICE CHEST                    | Model No.                                                                                                                                                                                        | PT24IC10                                                                                                                                                       |            |  |
|                              | Dimensions                                                                                                                                                                                       | 24" x 32"                                                                                                                                                      |            |  |
|                              | Ice Capacity                                                                                                                                                                                     | 95 lbs.                                                                                                                                                        |            |  |
|                              | Drain Connection                                                                                                                                                                                 | 12" NPS                                                                                                                                                        |            |  |
|                              | Bottle Wells                                                                                                                                                                                     | 4 Bottle wells with 4 piece cover                                                                                                                              |            |  |
|                              | Cold Plate                                                                                                                                                                                       | 8 circuit cast aluminum plate concealed under ice chest liner. 5/16" O.D. stainless steel tubing with swaged end to accept standard 1/4" I.D. beverage tubing. |            |  |
| DRAINBOARD                   | Model No.                                                                                                                                                                                        | PT12                                                                                                                                                           |            |  |
|                              | Dimensions                                                                                                                                                                                       | 12" x 32" embossed stainless steel                                                                                                                             |            |  |
|                              | Drain Connection                                                                                                                                                                                 | 1-1/2" NPS Male                                                                                                                                                |            |  |
| SINK                         | Model No.                                                                                                                                                                                        | PT12S2                                                                                                                                                         |            |  |
|                              | Dimensions                                                                                                                                                                                       | 12" x 32"                                                                                                                                                      |            |  |
|                              | Bowl Size                                                                                                                                                                                        | 10-5/8" x 9-5/8" x 6" deep. Undercoated to absorb sound.                                                                                                       |            |  |
|                              | Drain Connection                                                                                                                                                                                 | 1-1/2" NPS Male                                                                                                                                                |            |  |
|                              | Faucet                                                                                                                                                                                           | Deck mounted, NSF listed, commercial grade hot/cold, chrome plated, goose neck spout                                                                           |            |  |
|                              | Supply Connection                                                                                                                                                                                | 1/2" IPS shanks and nuts                                                                                                                                       |            |  |
|                              | Wet Waste Box                                                                                                                                                                                    | 2 perforated plastic 1/4 size pans                                                                                                                             |            |  |
| OVERSHELVES                  | Fixed Shelf Dimensions                                                                                                                                                                           | 52-1/4" x 18"                                                                                                                                                  |            |  |
|                              | Glass Racks                                                                                                                                                                                      | (2) Removable                                                                                                                                                  |            |  |
|                              | Drain Connection                                                                                                                                                                                 | 38" tailpiece for flexible hose                                                                                                                                |            |  |
|                              | Adjustable Shelf Dimensions                                                                                                                                                                      | 52-1/4" x 15". Includes (2) shelves. (4) removable glass racks and stainless steel posts. Self draining - 3/8" tailpiece.                                      |            |  |
| END PANELS                   | Dimensions                                                                                                                                                                                       | 32" x 7/8" x 45" high                                                                                                                                          |            |  |
|                              | Finish                                                                                                                                                                                           | Stainless steel. Includes stainless steel floor mounting brackets.                                                                                             |            |  |
| INCLUDED ACCESSORIES         | 28" Bottle rail, hang-on bottle rail (spanning ice chest and filler section).<br>12" Blender shelf mounted to dual sink.<br>12" Bottle rail and 12" hang-on bottle rail (mounted to drainboard). |                                                                                                                                                                |            |  |
| OPTIONAL ACCESSORIES         | Ice chest condiment cup rack, towel ring, and sink drain assembly                                                                                                                                |                                                                                                                                                                |            |  |

# PRECONFIGURED PASS THRU STATION 54" X 32"

PTS54R