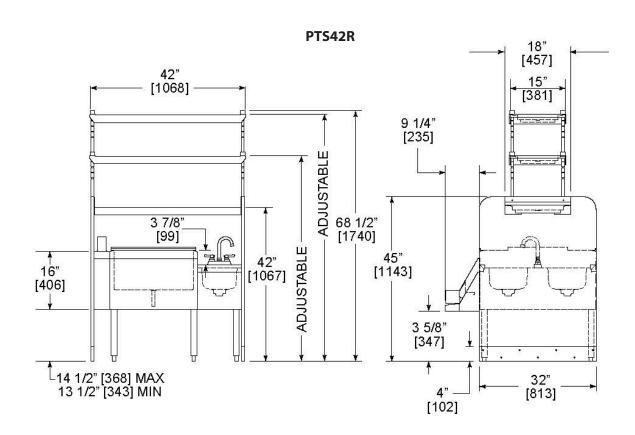

### PRECONFIGURED PASS THRU STATION

| MODEL NOS.                   |                                                                                                                       | PTS42L                                                                                                                                                         | PTS42R    |  |
|------------------------------|-----------------------------------------------------------------------------------------------------------------------|----------------------------------------------------------------------------------------------------------------------------------------------------------------|-----------|--|
| DIMENSIONS:<br>EXTERIOR (mm) | Length                                                                                                                | 42" (1067)                                                                                                                                                     | 42"(1067) |  |
|                              | Weight Lbs. (kg)                                                                                                      | 475 (215)                                                                                                                                                      | 475 (215) |  |
| PERLICK BAR<br>EQUIPMENT     | General                                                                                                               | All exterior parts made from stainless steel. Bottom pans, where applicable made from galvanized steel.                                                        |           |  |
|                              | Legs                                                                                                                  | 1-5/8" tubular, stainless steel with 1" adjustable thermoplastic foot                                                                                          |           |  |
| FILLER SECTION               | Model No.                                                                                                             | PT4CO                                                                                                                                                          |           |  |
|                              | Dimensions                                                                                                            | 4-1/4" x 32"                                                                                                                                                   |           |  |
|                              | Chase                                                                                                                 | 2-3/4" x 6" x 4"                                                                                                                                               |           |  |
| ICE CHEST                    | Model No.                                                                                                             | PT24lC10                                                                                                                                                       |           |  |
|                              | Dimensions                                                                                                            | 24" x 32"                                                                                                                                                      |           |  |
|                              | Ice Capacity                                                                                                          | 95 lbs.                                                                                                                                                        |           |  |
|                              | Drain Connection                                                                                                      | 1/2" NPS                                                                                                                                                       |           |  |
|                              | Bottle Wells                                                                                                          | 4 Bottle wells with 4 piece cover                                                                                                                              |           |  |
|                              | Cold Plate                                                                                                            | 8 circuit cast aluminum plate concealed under ice chest liner. 5/16" O.D. stainless steel tubing with swaged end to accept standard 1/4" I.D. beverage tubing. |           |  |
| SINK                         | Model No.                                                                                                             | PT12S2                                                                                                                                                         |           |  |
|                              | Dimensions                                                                                                            | 12"x 32"                                                                                                                                                       |           |  |
|                              | Bowl Size                                                                                                             | 10-5/8" x 9-5/8" x 6" deep. Undercoated to absorb sound.                                                                                                       |           |  |
|                              | Drain Connection                                                                                                      | 1-1/2" NPS Male.                                                                                                                                               |           |  |
|                              | Faucet                                                                                                                | Deck mounted, NSF listed, commercial grade hot/cold, chrome plated, goose neck spout.                                                                          |           |  |
|                              | Supply Connection                                                                                                     | 12" IPS shanks and nuts                                                                                                                                        |           |  |
|                              | Wet Waste Box                                                                                                         | 2 perforated plastic 1/4 size pans                                                                                                                             |           |  |
| OVERSHELVES                  | Fixed Shelf Dimensions                                                                                                | 40-1/4" x 18"                                                                                                                                                  |           |  |
|                              | Glass Racks                                                                                                           | (2) Removable                                                                                                                                                  |           |  |
|                              | Drain Connection                                                                                                      | 38" tailpiece for flexible hose                                                                                                                                |           |  |
|                              | Adjustable Shelf Dimensions                                                                                           | 40-1/4" x 15". Includes (2) shelves. (4) removable glass racks and stainless steel posts. Self draining - 3/8" tailpiece.                                      |           |  |
| END PANELS                   | Dimensions                                                                                                            | 32" x 7/8" x 45" high                                                                                                                                          |           |  |
|                              | Finish                                                                                                                | Stainless steel. Includes stainless steel floor mounting brackets.                                                                                             |           |  |
| INCLUDED ACCESSORIES         | 28" Bottle rail, hang-on bottle rail (spanning ice chest and filler section). 12" Blender shelf mounted to dual sink. |                                                                                                                                                                |           |  |
| OPTIONAL ACCESSORIES         | Ice chest condiment cup rack, towel ring, and sink drain assembly                                                     |                                                                                                                                                                |           |  |