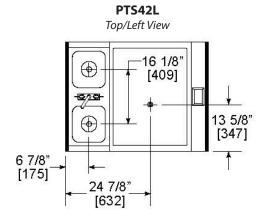

### PRECONFIGURED PASS THRU STATION

| MODEL NOS.                   |                                                                                                                       | PTS42L                                                                                                                                                         | PTS42R    |  |
|------------------------------|-----------------------------------------------------------------------------------------------------------------------|----------------------------------------------------------------------------------------------------------------------------------------------------------------|-----------|--|
| DIMENSIONS:<br>EXTERIOR (mm) | Length                                                                                                                | 42" (1067)                                                                                                                                                     | 42"(1067) |  |
|                              | Weight Lbs. (kg)                                                                                                      | 475 (215)                                                                                                                                                      | 475 (215) |  |
| PERLICK BAR<br>EQUIPMENT     | General                                                                                                               | All exterior parts made from stainless steel. Bottom pans, where applicable made from galvanized steel.                                                        |           |  |
|                              | Legs                                                                                                                  | 1-5/8" tubular, stainless steel with 1" adjustable thermoplastic foot                                                                                          |           |  |
| FILLER SECTION               | Model No.                                                                                                             | PT4CO                                                                                                                                                          |           |  |
|                              | Dimensions                                                                                                            | 4-1/4" x 32"                                                                                                                                                   |           |  |
|                              | Chase                                                                                                                 | 2-3/4" x 6" x 4"                                                                                                                                               |           |  |
| ICE CHEST                    | Model No.                                                                                                             | PT24lC10                                                                                                                                                       |           |  |
|                              | Dimensions                                                                                                            | 24" x 32"                                                                                                                                                      |           |  |
|                              | Ice Capacity                                                                                                          | 95 lbs.                                                                                                                                                        |           |  |
|                              | Drain Connection                                                                                                      | 1/2" NPS                                                                                                                                                       |           |  |
|                              | Bottle Wells                                                                                                          | 4 Bottle wells with 4 piece cover                                                                                                                              |           |  |
|                              | Cold Plate                                                                                                            | 8 circuit cast aluminum plate concealed under ice chest liner. 5/16" O.D. stainless steel tubing with swaged end to accept standard 1/4" I.D. beverage tubing. |           |  |
| SINK                         | Model No.                                                                                                             | PT12S2                                                                                                                                                         |           |  |
|                              | Dimensions                                                                                                            | 12"x 32"                                                                                                                                                       |           |  |
|                              | Bowl Size                                                                                                             | 10-5/8" x 9-5/8" x 6" deep. Undercoated to absorb sound.                                                                                                       |           |  |
|                              | Drain Connection                                                                                                      | 1-1/2" NPS Male.                                                                                                                                               |           |  |
|                              | Faucet                                                                                                                | Deck mounted, NSF listed, commercial grade hot/cold, chrome plated, goose neck spout.                                                                          |           |  |
|                              | Supply Connection                                                                                                     | 12" IPS shanks and nuts                                                                                                                                        |           |  |
|                              | Wet Waste Box                                                                                                         | 2 perforated plastic 1/4 size pans                                                                                                                             |           |  |
| OVERSHELVES                  | Fixed Shelf Dimensions                                                                                                | 40-1/4" x 18"                                                                                                                                                  |           |  |
|                              | Glass Racks                                                                                                           | (2) Removable                                                                                                                                                  |           |  |
|                              | Drain Connection                                                                                                      | 38" tailpiece for flexible hose                                                                                                                                |           |  |
|                              | Adjustable Shelf Dimensions                                                                                           | 40-1/4" x 15". Includes (2) shelves. (4) removable glass racks and stainless steel posts. Self draining - 3/8" tailpiece.                                      |           |  |
| END PANELS                   | Dimensions                                                                                                            | 32" x 7/8" x 45" high                                                                                                                                          |           |  |
|                              | Finish                                                                                                                | Stainless steel. Includes stainless steel floor mounting brackets.                                                                                             |           |  |
| INCLUDED ACCESSORIES         | 28" Bottle rail, hang-on bottle rail (spanning ice chest and filler section). 12" Blender shelf mounted to dual sink. |                                                                                                                                                                |           |  |
| OPTIONAL ACCESSORIES         | Ice chest condiment cup rack, towel ring, and sink drain assembly                                                     |                                                                                                                                                                |           |  |