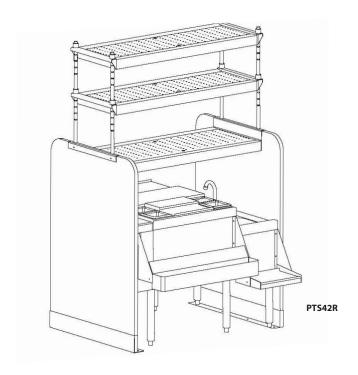

## PRECONFIGURED PASS THRU STATION 42" X 32"

| JOB       |  |
|-----------|--|
| AREA      |  |
| ITEM NO.  |  |
| MODEL NO. |  |

| MODELS |  |  |
|--------|--|--|
| PTS42L |  |  |
| PTS42R |  |  |

#### **KEY PRODUCT FEATURES AND BENEFITS**

- Includes end finish panels to mount the overshelves
- Left and right hand versions available to fit your bar layout
- Designed to efficiently work through the entire cocktail life cycle
- Great for busy environments allowing server staff to prepare soft drinks while bartenders focus on alcoholic drinks
- Sound deadened equipment for quiet operation

### **Quick Features:**

- All stainless construction for longevity
- Includes pass thru ice bin with tubing chase, wet waste sink, faucet, and bartender side double speed rail and blender shelf
- · Available with 3 overshelves providing plenty of glass storage with in easy reach of the bartender or wait staff