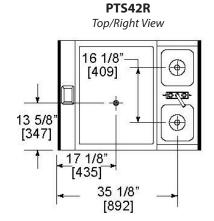

### PRECONFIGURED PASS THRU STATION

| MODEL NOS.                   |                                                                                                                       | PTS42L                                                                                                                                                         | PTS42R    |  |
|------------------------------|-----------------------------------------------------------------------------------------------------------------------|----------------------------------------------------------------------------------------------------------------------------------------------------------------|-----------|--|
| DIMENSIONS:<br>EXTERIOR (mm) | Length                                                                                                                | 42" (1067)                                                                                                                                                     | 42"(1067) |  |
|                              | Weight Lbs. (kg)                                                                                                      | 475 (215)                                                                                                                                                      | 475 (215) |  |
| PERLICK BAR<br>EQUIPMENT     | General                                                                                                               | All exterior parts made from stainless steel. Bottom pans, where applicable made from galvanized steel.                                                        |           |  |
|                              | Legs                                                                                                                  | 1-5/8" tubular, stainless steel with 1" adjustable thermoplastic foot                                                                                          |           |  |
| FILLER SECTION               | Model No.                                                                                                             | PT4CO                                                                                                                                                          |           |  |
|                              | Dimensions                                                                                                            | 4-1/4" x 32"                                                                                                                                                   |           |  |
|                              | Chase                                                                                                                 | 2-3/4" x 6" x 4"                                                                                                                                               |           |  |
| ICE CHEST                    | Model No.                                                                                                             | PT24lC10                                                                                                                                                       |           |  |
|                              | Dimensions                                                                                                            | 24" x 32"                                                                                                                                                      |           |  |
|                              | Ice Capacity                                                                                                          | 95 lbs.                                                                                                                                                        |           |  |
|                              | Drain Connection                                                                                                      | 1/2" NPS                                                                                                                                                       |           |  |
|                              | Bottle Wells                                                                                                          | 4 Bottle wells with 4 piece cover                                                                                                                              |           |  |
|                              | Cold Plate                                                                                                            | 8 circuit cast aluminum plate concealed under ice chest liner. 5/16" O.D. stainless steel tubing with swaged end to accept standard 1/4" I.D. beverage tubing. |           |  |
| SINK                         | Model No.                                                                                                             | PT12S2                                                                                                                                                         |           |  |
|                              | Dimensions                                                                                                            | 12"x 32"                                                                                                                                                       |           |  |
|                              | Bowl Size                                                                                                             | 10-5/8" x 9-5/8" x 6" deep. Undercoated to absorb sound.                                                                                                       |           |  |
|                              | Drain Connection                                                                                                      | 1-1/2" NPS Male.                                                                                                                                               |           |  |
|                              | Faucet                                                                                                                | Deck mounted, NSF listed, commercial grade hot/cold, chrome plated, goose neck spout.                                                                          |           |  |
|                              | Supply Connection                                                                                                     | 12" IPS shanks and nuts                                                                                                                                        |           |  |
|                              | Wet Waste Box                                                                                                         | 2 perforated plastic 1/4 size pans                                                                                                                             |           |  |
| OVERSHELVES                  | Fixed Shelf Dimensions                                                                                                | 40-1/4" x 18"                                                                                                                                                  |           |  |
|                              | Glass Racks                                                                                                           | (2) Removable                                                                                                                                                  |           |  |
|                              | Drain Connection                                                                                                      | 38" tailpiece for flexible hose                                                                                                                                |           |  |
|                              | Adjustable Shelf Dimensions                                                                                           | 40-1/4" x 15". Includes (2) shelves. (4) removable glass racks and stainless steel posts. Self draining - 3/8" tailpiece.                                      |           |  |
| END PANELS                   | Dimensions                                                                                                            | 32" x 7/8" x 45" high                                                                                                                                          |           |  |
|                              | Finish                                                                                                                | Stainless steel. Includes stainless steel floor mounting brackets.                                                                                             |           |  |
| INCLUDED ACCESSORIES         | 28" Bottle rail, hang-on bottle rail (spanning ice chest and filler section). 12" Blender shelf mounted to dual sink. |                                                                                                                                                                |           |  |
| OPTIONAL ACCESSORIES         | Ice chest condiment cup rack, towel ring, and sink drain assembly                                                     |                                                                                                                                                                |           |  |