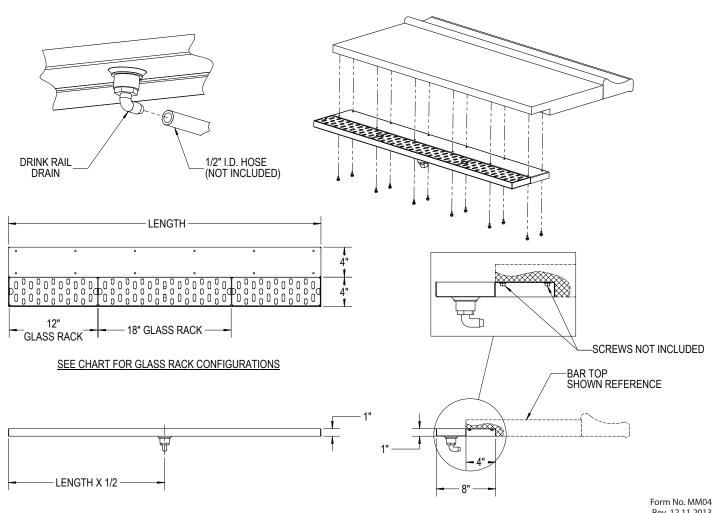

## Drink Rails Inside & Outside, 45° & 90° Corners

| MODEL NOS.                                       |                                                                     | DRD12    | DRD18    | DRD24    | DRD30    | DRD36    | DRD42     | DRD48     |  |
|--------------------------------------------------|---------------------------------------------------------------------|----------|----------|----------|----------|----------|-----------|-----------|--|
|                                                  | LENGTH, INCHES (mm)                                                 | 12 (305) | 18 (458) | 24 (610) | 30 (762) | 36 (914) | 42 (1067) | 48 (1219) |  |
| DIMENSIONS                                       | DEPTH, INCHES (mm)                                                  | 4 (102)  |          |          |          |          |           |           |  |
|                                                  | HEIGHT, INCHES (mm)                                                 | 1 (25)   |          |          |          |          |           |           |  |
| SHIP WEIGHT, LBS.                                |                                                                     | 5        | 7        | 9        | 12       | 14       | 16        | 18        |  |
| CONSTRUCTION                                     | Stainless steel with polypropylene drain socket and 90° nylon elbow |          |          |          |          |          |           |           |  |
| SIZES, INCHES,<br>(mm) AND NO. OF<br>GLASS RACKS | 12 (305mm)                                                          | 1        | 0        | 2        | 1        | 0        | 2         | 1         |  |
|                                                  | 18 (458mm)                                                          | 0        | 1        | 0        | 1        | 2        | 1         | 2         |  |

## **INSTALLION**

- 1. Position drink rail in desired location.
- 2. Use appropriate screws to fasten drink rail to underside of bar top.
- 3. Connect 1/2" I.D. drain hose to "barbed" elbow fitting.