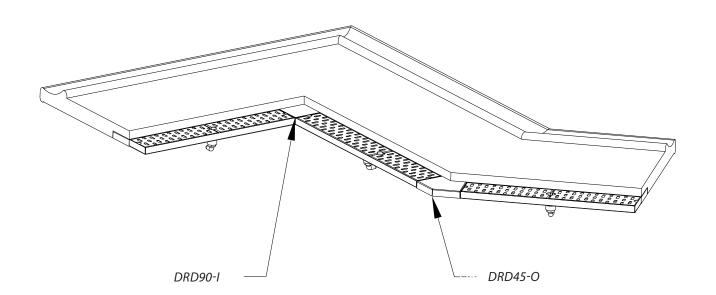

## Drink Rails Inside & Outside, 45° & 90° Corners

| MODEL NOS.                                       |                                                                     | DRD12    | DRD18    | DRD24    | DRD30    | DRD36    | DRD42     | DRD48     |  |
|--------------------------------------------------|---------------------------------------------------------------------|----------|----------|----------|----------|----------|-----------|-----------|--|
|                                                  | LENGTH, INCHES (mm)                                                 | 12 (305) | 18 (458) | 24 (610) | 30 (762) | 36 (914) | 42 (1067) | 48 (1219) |  |
| DIMENSIONS                                       | DEPTH, INCHES (mm)                                                  | 4 (102)  |          |          |          |          |           |           |  |
|                                                  | HEIGHT, INCHES (mm)                                                 | 1 (25)   |          |          |          |          |           |           |  |
| SHIP WEIGHT, LBS.                                |                                                                     | 5        | 7        | 9        | 12       | 14       | 16        | 18        |  |
| CONSTRUCTION                                     | Stainless steel with polypropylene drain socket and 90° nylon elbow |          |          |          |          |          |           |           |  |
| SIZES, INCHES,<br>(mm) AND NO. OF<br>GLASS RACKS | 12 (305mm)                                                          | 1        | 0        | 2        | 1        | 0        | 2         | 1         |  |
|                                                  | 18 (458mm)                                                          | 0        | 1        | 0        | 1        | 2        | 1         | 2         |  |