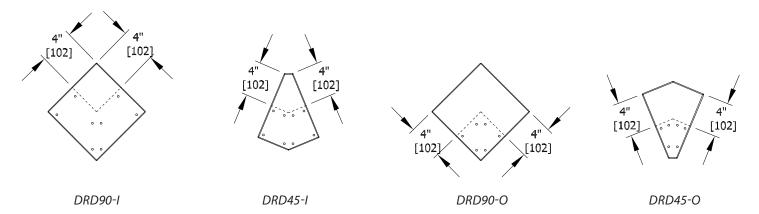

## Drink Rails Inside & Outside, 45° & 90° Corners

| MODEL NOS.                                       |                                                                     | DRD12    | DRD18    | DRD24    | DRD30    | DRD36    | DRD42     | DRD48     |  |
|--------------------------------------------------|---------------------------------------------------------------------|----------|----------|----------|----------|----------|-----------|-----------|--|
|                                                  | LENGTH, INCHES (mm)                                                 | 12 (305) | 18 (458) | 24 (610) | 30 (762) | 36 (914) | 42 (1067) | 48 (1219) |  |
| DIMENSIONS                                       | DEPTH, INCHES (mm)                                                  | 4 (102)  |          |          |          |          |           |           |  |
|                                                  | HEIGHT, INCHES (mm)                                                 | 1 (25)   |          |          |          |          |           |           |  |
| SHIP WEIGHT, LBS.                                |                                                                     | 5        | 7        | 9        | 12       | 14       | 16        | 18        |  |
| CONSTRUCTION                                     | Stainless steel with polypropylene drain socket and 90° nylon elbow |          |          |          |          |          |           |           |  |
| SIZES, INCHES,<br>(mm) AND NO. OF<br>GLASS RACKS | 12 (305mm)                                                          | 1        | 0        | 2        | 1        | 0        | 2         | 1         |  |
|                                                  | 18 (458mm)                                                          | 0        | 1        | 0        | 1        | 2        | 1         | 2         |  |