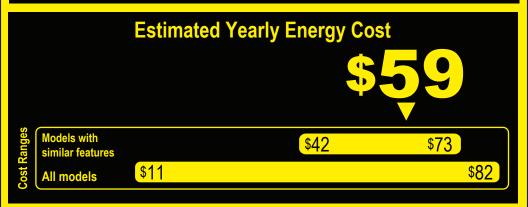

## Compare ONLY to other labels with yellow numbers. Labels with yellow numbers are based on the same test procedures.

- Your cost will depend on your utility rates and use.
- Both cost ranges based on models of similar size capacity.
- Models with similar features are refrigerators with automatic defrost.
- Estimated energy cost based on a national average electricity cost of 14 cents per kWh.