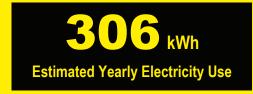

- Your cost will depend on your utility rates and use.
- Both cost ranges based on models of similar size capacity.
- Models with similar features are refrigerators with automatic defrost.
- Estimated energy cost based on a national average electricity cost of 14 cents per kWh.