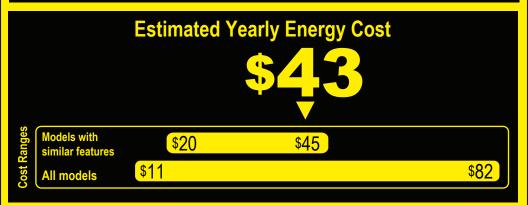

- Your cost will depend on your utility rates and use.
- Both cost ranges based on models of similar size capacity.
- Models with similar features are refrigerators with automatic defrost.
- Estimated energy cost based on a national average electricity cost of 14 cents per kWh.