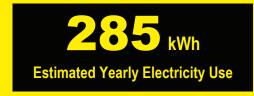

- Your cost will depend on your utility rates and use.
- Both cost ranges based on models of similar size capacity.
- Models with similar features are refrigerators with automatic defrost.
- Estimated energy cost based on a national average electricity cost of 14 cents per kWh.