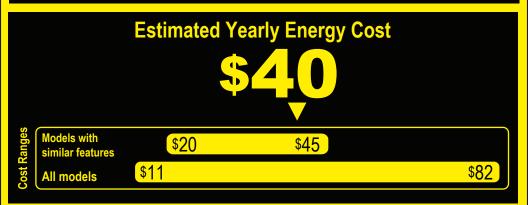

- Your cost will depend on your utility rates and use.
- Both cost ranges based on models of similar size capacity.
- Models with similar features are refrigerators with automatic defrost.
- Estimated energy cost based on a national average electricity cost of 14 cents per kWh.