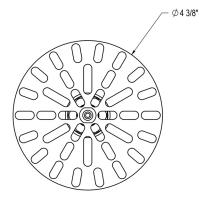

## Features

- NSF Listed Glass Rinser Assembly
- Conditions the Glass Utilizing Cold Water to Improve Beer Pour
- All Stainless Steel Construction

R Perlick

**GLASS RINSER** 

| MODEL NOS.                      | 68743SS                                                                                               |
|---------------------------------|-------------------------------------------------------------------------------------------------------|
| GLASS RACK DIAMETER (mm)        | 4-3/8" (111)                                                                                          |
| INSTALLED HEIGHT, STANDARD (mm) | 1/2" (13)                                                                                             |
| INSTALLED HEIGHT, EXTENDED (mm) | 7/8" (22)<br>Extended Height Assembly is required for Direct Replacement of Rinser, Part No.<br>65777 |
| MATERIAL                        | Stainless Steel Glass Rack and Valve Assembly                                                         |
| PLUMBING                        | 1/2" Straight NPS Thread with included John Guest Connector for 3/8" Flexible Hose                    |
| MOUNTING HOLE (mm)              | 7/8" diameter (22)                                                                                    |
|                                 |                                                                                                       |