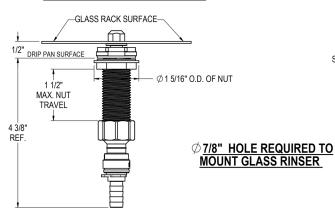

## Features

- NSF Listed Glass Rinser Assembly
- Conditions the Glass Utilizing Cold Water to Improve Beer Pour
- All Stainless Steel Construction

R Perlick

**GLASS RINSER** 

| MODEL NOS.                      | 68743SS                                                                                               |
|---------------------------------|-------------------------------------------------------------------------------------------------------|
| GLASS RACK DIAMETER (mm)        | 4-3/8" (111)                                                                                          |
| INSTALLED HEIGHT, STANDARD (mm) | 1/2" (13)                                                                                             |
| INSTALLED HEIGHT, EXTENDED (mm) | 7/8" (22)<br>Extended Height Assembly is required for Direct Replacement of Rinser, Part No.<br>65777 |
| MATERIAL                        | Stainless Steel Glass Rack and Valve Assembly                                                         |
| PLUMBING                        | 1/2" Straight NPS Thread with included John Guest Connector for 3/8" Flexible Hose                    |
| MOUNTING HOLE (mm)              | 7/8" diameter (22)                                                                                    |
|                                 |                                                                                                       |

## STANDARD HEIGHT ASSEMBLY

## EXTENDED HEIGHT ASSEMBLY

Form No. Z2362 Rev. 07.14.2014