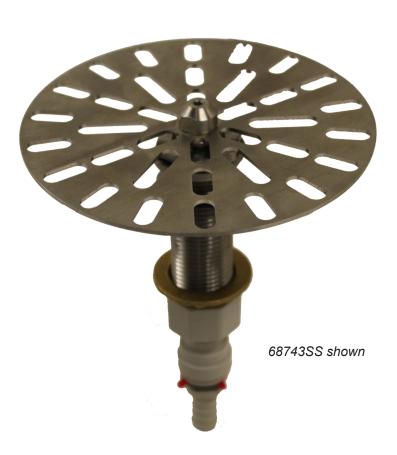

**GLASS RINSER** 

| JOB       |  |
|-----------|--|
| AREA      |  |
| ITEM NO.  |  |
| MODEL NO. |  |

| MODEI  | .S |
|--------|----|
| 687435 | S  |

## Features

- NSF Listed Glass Rinser Assembly
- Conditions the Glass Utilizing Cold Water to Improve Beer Pour
- All Stainless Steel Construction

R Perlick

**GLASS RINSER** 

| MODEL NOS.                      | 68743SS                                                                                               |
|---------------------------------|-------------------------------------------------------------------------------------------------------|
| GLASS RACK DIAMETER (mm)        | 4-3/8" (111)                                                                                          |
| INSTALLED HEIGHT, STANDARD (mm) | 1/2" (13)                                                                                             |
| INSTALLED HEIGHT, EXTENDED (mm) | 7/8" (22)<br>Extended Height Assembly is required for Direct Replacement of Rinser, Part No.<br>65777 |
| MATERIAL                        | Stainless Steel Glass Rack and Valve Assembly                                                         |
| PLUMBING                        | 1/2" Straight NPS Thread with included John Guest Connector for 3/8" Flexible Hose                    |
| MOUNTING HOLE (mm)              | 7/8" diameter (22)                                                                                    |
|                                 |                                                                                                       |