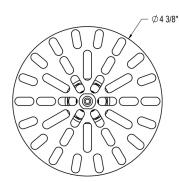

## Features

- NSF Listed Glass Rinser Assembly
- Conditions the Glass Utilizing Cold Water to Improve Beer Pour
- All Stainless Steel Construction

R Perlick

**GLASS RINSER** 

| MODEL NOS.                      | 68743SS                                                                                               |
|---------------------------------|-------------------------------------------------------------------------------------------------------|
| GLASS RACK DIAMETER (mm)        | 4-3/8" (111)                                                                                          |
| INSTALLED HEIGHT, STANDARD (mm) | 1/2" (13)                                                                                             |
| INSTALLED HEIGHT, EXTENDED (mm) | 7/8" (22)<br>Extended Height Assembly is required for Direct Replacement of Rinser, Part No.<br>65777 |
| MATERIAL                        | Stainless Steel Glass Rack and Valve Assembly                                                         |
| PLUMBING                        | 1/2" Straight NPS Thread with included John Guest Connector for 3/8" Flexible Hose                    |
| MOUNTING HOLE (mm)              | 7/8" diameter (22)                                                                                    |
|                                 |                                                                                                       |