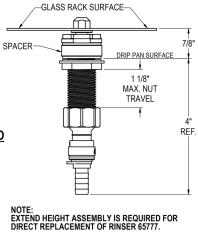

## Features

- NSF Listed Glass Rinser Assembly
- Conditions the Glass Utilizing Cold Water to Improve Beer Pour
- All Stainless Steel Construction

R Perlick

**GLASS RINSER** 

| MODEL NOS.                      | 68743SS                                                                                               |
|---------------------------------|-------------------------------------------------------------------------------------------------------|
| GLASS RACK DIAMETER (mm)        | 4-3/8" (111)                                                                                          |
| INSTALLED HEIGHT, STANDARD (mm) | 1/2" (13)                                                                                             |
| INSTALLED HEIGHT, EXTENDED (mm) | 7/8" (22)<br>Extended Height Assembly is required for Direct Replacement of Rinser, Part No.<br>65777 |
| MATERIAL                        | Stainless Steel Glass Rack and Valve Assembly                                                         |
| PLUMBING                        | 1/2" Straight NPS Thread with included John Guest Connector for 3/8" Flexible Hose                    |
| MOUNTING HOLE (mm)              | 7/8" diameter (22)                                                                                    |
|                                 |                                                                                                       |

## EXTENDED HEIGHT ASSEMBLY

Form No. Z2362 Rev. 07.14.2014