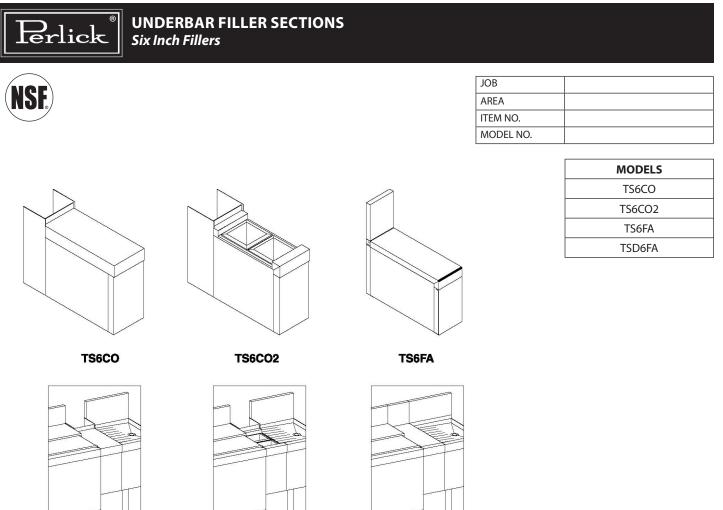

## UNDERBAR FILLER SECTIONS Six Inch Fillers

| MODEL NOS.                  |                   | TS6CO                                                                                                                                                                                | TS6C02                              | TS(D)6FA                |
|-----------------------------|-------------------|--------------------------------------------------------------------------------------------------------------------------------------------------------------------------------------|-------------------------------------|-------------------------|
| DESCRIPTION                 |                   | With Access Cutout & Flat Top                                                                                                                                                        | With Access Cutout & 2 Bottle Wells | With Flat Top           |
| DIMENSIONS<br>EXTERIOR (mm) | LENGTH IN. (mm)   | 6" (152)                                                                                                                                                                             | 6" (152)                            | 6″ (152)                |
|                             | DEPTH IN. (mm)    | 18″                                                                                                                                                                                  | 18″                                 | 18" for TS, 24" for TSD |
|                             | SHIP WT. LB. (kg) | 20 (9)                                                                                                                                                                               | 25 (11)                             | 18 (8)                  |
| PERLICK BAR<br>EQUIPMENT    | MATERIALS         | Stainless Steel                                                                                                                                                                      |                                     |                         |
|                             | BACKSPLASH        | TS(D)6FA: Stainless steel, 6" high (4" high optional) with 1" return at top, mechanically fastened and sealed with steel support brackets.<br>TSD Series: Stainless steel rear deck. |                                     |                         |
|                             | INSULATION        | N/A                                                                                                                                                                                  | Fiberglass                          | N/A                     |
|                             | BACKSPLASH        | N/A                                                                                                                                                                                  | Black High-Impact Polypropylene     | N/A                     |
|                             | PLUMBING          | N/A                                                                                                                                                                                  | 1" NPS Male                         | N/A                     |

MODEL NUMBERS - TS6CO, TS6CO2, TS6FA, TSD6FA

Form No. FS01 Rev 03.22.22

ΠÌ