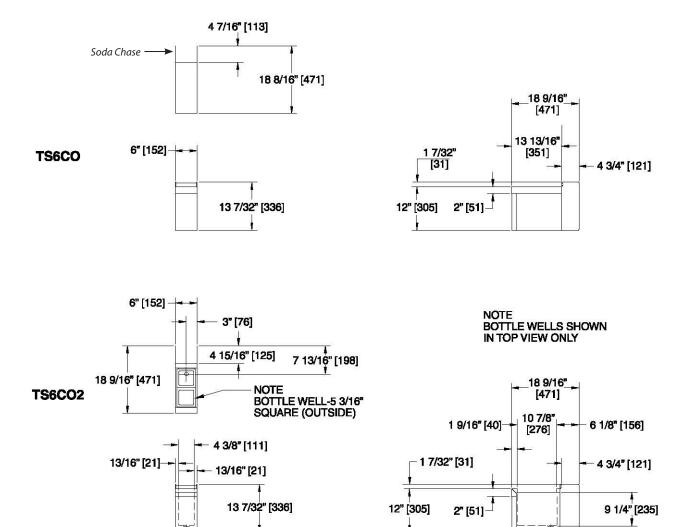

## UNDERBAR FILLER SECTIONS Six Inch Fillers

| MODEL NOS.                  |                   | TS6CO                                                                                                                                                                                | TS6C02                              | TS(D)6FA                |
|-----------------------------|-------------------|--------------------------------------------------------------------------------------------------------------------------------------------------------------------------------------|-------------------------------------|-------------------------|
| DESCRIPTION                 |                   | With Access Cutout & Flat Top                                                                                                                                                        | With Access Cutout & 2 Bottle Wells | With Flat Top           |
| DIMENSIONS<br>EXTERIOR (mm) | LENGTH IN. (mm)   | 6" (152)                                                                                                                                                                             | 6" (152)                            | 6″ (152)                |
|                             | DEPTH IN. (mm)    | 18″                                                                                                                                                                                  | 18″                                 | 18" for TS, 24" for TSD |
|                             | SHIP WT. LB. (kg) | 20 (9)                                                                                                                                                                               | 25 (11)                             | 18 (8)                  |
| PERLICK BAR<br>EQUIPMENT    | MATERIALS         | Stainless Steel                                                                                                                                                                      |                                     |                         |
|                             | BACKSPLASH        | TS(D)6FA: Stainless steel, 6" high (4" high optional) with 1" return at top, mechanically fastened and sealed with steel support brackets.<br>TSD Series: Stainless steel rear deck. |                                     |                         |
|                             | INSULATION        | N/A                                                                                                                                                                                  | Fiberglass                          | N/A                     |
|                             | BACKSPLASH        | N/A                                                                                                                                                                                  | Black High-Impact Polypropylene     | N/A                     |
|                             | PLUMBING          | N/A                                                                                                                                                                                  | 1" NPS Male                         | N/A                     |