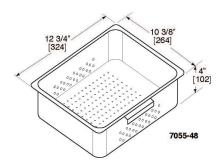

### **Wet Waste Box - Perforated**

| PART NO.    | 7055-48                                                                                                                                         |
|-------------|-------------------------------------------------------------------------------------------------------------------------------------------------|
| APPLICATION | Perforated pan allows liquid to drain from wet waste into any sink with full size stainless steel bowl. Not applicable on 12" and 14" blenders. |
| MATERIALS   | $\frac{1}{2}$ size stainless steel pan (7 quart) with 1/8" diameter holes in bottom and $\frac{1}{4}$ " diameter holes on two sides.            |