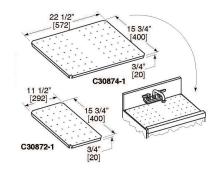

### **Perforated Cover - Stainless Steel**

| PART NO. | APPLICATION                                              |
|----------|----------------------------------------------------------|
| C30872-1 | Converts complete bowl opening on TS12HS to a Drainboard |
| C30874-1 | Converts complete bowl opening on TS22C to a Drainboard  |