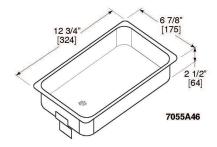

### **Wet Waste Box - With Drain Tube**

| PART NO.    | 7055A46                                                                                                                                                                                                                         |
|-------------|---------------------------------------------------------------------------------------------------------------------------------------------------------------------------------------------------------------------------------|
| APPLICATION | TS Series: Drains into standpipe on three and four tank sinks.  NOTE: Use on sinks bowls without faucet (faucet body interferes with Wet Waste Box).  TSD Series: Drains into standpipe on one, two, three and four tank sinks. |
| MATERIALS   | 1/3 size stainless steel pan (2.25 quart) with integral strainer and 3/4" diameter x 2-3/8" long drain tube.                                                                                                                    |