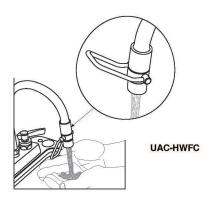

### **Automatic Faucet Controller**

| PART NO.                | UAC-HWFC                                                                                                                                         |
|-------------------------|--------------------------------------------------------------------------------------------------------------------------------------------------|
| APPLICATION             | Converts any faucet to "Hands-Free". Simply remove the faucet aerator and install controller to end of spout (supplied with universal adapters). |
| FLOW RATE & WATER TEMP. | Manually set the faucet handles to desired water flow and temperature                                                                            |
| MATERIALS               | Brass and stainless steel with an anti-microbial coated lever                                                                                    |
| OPERATION               | Automatic self-closing "Hands-Free" full on position                                                                                             |