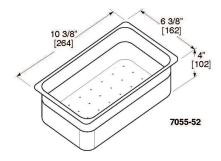

### **Wet Waste Box - Perforated**

| PART NO.    | 7055-52                                                                                                                                                         |
|-------------|-----------------------------------------------------------------------------------------------------------------------------------------------------------------|
| APPLICATION | Perforated pan allows liquid to drain from wet waste into 12" and 14" stainless steel Blender Station Bowls. Not applicable on full size stainless steel sinks. |
| MATERIALS   | 1/4 size clear polycarbonate pan (2.7 quart) with 1/8" diameter holes in bottom.                                                                                |