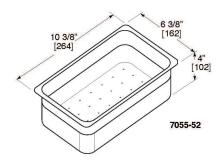

## **Wet Waste Box - Perforated**

| PART NO.    | 7055-52                                                                                                                                                         |
|-------------|-----------------------------------------------------------------------------------------------------------------------------------------------------------------|
| APPLICATION | Perforated pan allows liquid to drain from wet waste into 12" and 14" stainless steel Blender Station Bowls. Not applicable on full size stainless steel sinks. |
| MATERIALS   | 1/4 size clear polycarbonate pan (2.7 quart) with 1/8" diameter holes in bottom.                                                                                |