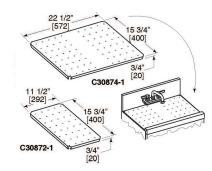

## **Perforated Cover - Stainless Steel**

| PART NO. | APPLICATION                                              |
|----------|----------------------------------------------------------|
| C30872-1 | Converts complete bowl opening on TS12HS to a Drainboard |
| C30874-1 | Converts complete bowl opening on TS22C to a Drainboard  |