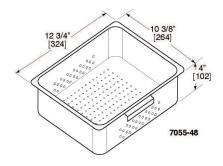

## **Wet Waste Box - Perforated**

| PART NO.    | 7055-48                                                                                                                                         |
|-------------|-------------------------------------------------------------------------------------------------------------------------------------------------|
| APPLICATION | Perforated pan allows liquid to drain from wet waste into any sink with full size stainless steel bowl. Not applicable on 12" and 14" blenders. |
| MATERIALS   | ½ size stainless steel pan (7 quart) with 1/8" diameter holes in bottom and ¼" diameter holes on two sides.                                     |