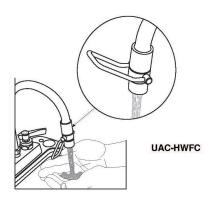

## **Automatic Faucet Controller**

| PART NO.                | UAC-HWFC                                                                                                                                         |
|-------------------------|--------------------------------------------------------------------------------------------------------------------------------------------------|
| APPLICATION             | Converts any faucet to "Hands-Free". Simply remove the faucet aerator and install controller to end of spout (supplied with universal adapters). |
| FLOW RATE & WATER TEMP. | Manually set the faucet handles to desired water flow and temperature                                                                            |
| MATERIALS               | Brass and stainless steel with an anti-microbial coated lever                                                                                    |
| OPERATION               | Automatic self-closing "Hands-Free" full on position                                                                                             |