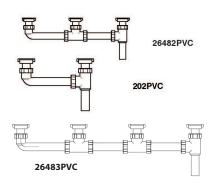

## **Drain Assemblies - PVC**

| PART NO. | APPLICATION                                        |
|----------|----------------------------------------------------|
| 202PVC   | Sinks with two stainless steel bowls (ex. TS22C)   |
| 26482PVC | Sinks with three stainless steel bowls (ex. TS33C) |
| 26483PVC | Sinks with four stainless steel bowls (ex.TS44C)   |