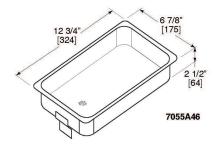

## **Wet Waste Box - With Drain Tube**

| PART NO.    | 7055A46                                                                                                                                                                                                                         |
|-------------|---------------------------------------------------------------------------------------------------------------------------------------------------------------------------------------------------------------------------------|
| APPLICATION | TS Series: Drains into standpipe on three and four tank sinks.  NOTE: Use on sinks bowls without faucet (faucet body interferes with Wet Waste Box).  TSD Series: Drains into standpipe on one, two, three and four tank sinks. |
| MATERIALS   | 1/3 size stainless steel pan (2.25 quart) with integral strainer and 3/4" diameter x 2-3/8" long drain tube.                                                                                                                    |