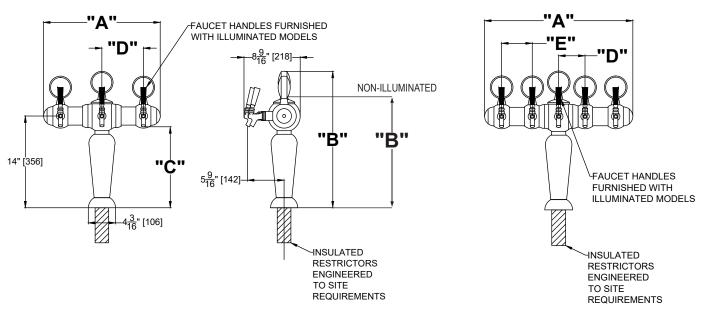

| MODEL NOS.                 | Polished<br>Chrome<br>Illuminated     | 4049-3BIM        | 4049-5BIM      | 4049-7BIM     |  |  |
|----------------------------|---------------------------------------|------------------|----------------|---------------|--|--|
|                            | Polished<br>Chrome<br>Non-Illuminated | 4049-3B          | 4049-5B        | 4049-7B       |  |  |
| NUMBER OF FAUCETS          |                                       | 3                | 5              | 7             |  |  |
| OVERALL LENGTH "A" (MM)    |                                       | 17-13/16" (453)  | 22-1/4" (566)  | 31-1/2" (800) |  |  |
| OVERALL HEIGHT "B" (MM)    |                                       | 20-7/8" (530)    |                |               |  |  |
|                            |                                       | 16.5" (419)      |                |               |  |  |
| FAUCET HEIGHT "            | AUCET HEIGHT "C" (MM)                 |                  | 12-3/8" (314)  |               |  |  |
| FAUCET CENTERS             | "D"(MM)                               | 6-3/8" (161)     | 3-15/16" (101) |               |  |  |
| FAUCET CENTERS             | "E" (MM)                              | N/A 4-5/8" (117) |                | '(117)        |  |  |
| SHIPPING WEIGHT, LBS. (KG) |                                       | 19.8 (9)         | 24.3 (11)      | 30.9 (14)     |  |  |
| OPTIONAL<br>DRIP PANS      | Top Mount -<br>5020 Series            | 5025             | 5028           | 5030          |  |  |
|                            | Top Mount -<br>C18000 Series          | C18645A          | C18650A        | C18655        |  |  |
|                            | Recessed                              | C32257           | 58979          | 58979         |  |  |