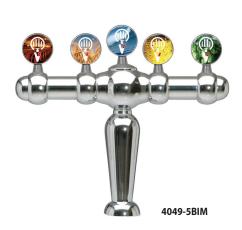

# BRIGITTE TOWERS - ILLUMINATED AND NON-ILLUMINATED Century System





| JOB       |  |
|-----------|--|
| AREA      |  |
| ITEM NO.  |  |
| MODEL NO. |  |

| MODELS                      |         |  |  |  |
|-----------------------------|---------|--|--|--|
| Illuminated Non-Illuminated |         |  |  |  |
| 4049-3BIM                   | 4049-3B |  |  |  |
| 4049-5BIM                   | 4049-5B |  |  |  |
| 4049-7BIM                   | 4049-7B |  |  |  |

The Brigitte Tower offers a modern, European-style tower design, making it a unique option for your bar space.

#### **Quick Features:**

- Available with 3, 5, or 7 faucets in a polished chrome finish
- Optional plug and play illuminated medallions available
- 304 stainless steel shanks ensure purity of flavor from keg to tap
- Faucets and tap handles sold separately

| MODEL NOS.                 | Po