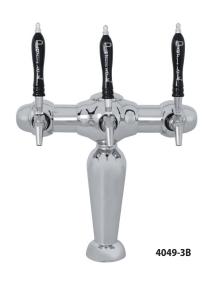

# BRIGITTE TOWERS - ILLUMINATED AND NON-ILLUMINATED Century System





| JOB       |  |
|-----------|--|
| AREA      |  |
| ITEM NO.  |  |
| MODEL NO. |  |

| MODELS                      |         |  |  |  |
|-----------------------------|---------|--|--|--|
| Illuminated Non-Illuminated |         |  |  |  |
| 4049-3BIM                   | 4049-3B |  |  |  |
| 4049-5BIM                   | 4049-5B |  |  |  |
| 4049-7BIM                   | 4049-7B |  |  |  |

The Brigitte Tower offers a modern, European-style tower design, making it a unique option for your bar space.

#### **Quick Features:**

- Available with 3, 5, or 7 faucets in a polished chrome finish
- Optional plug and play illuminated medallions available
- 304 stainless steel shanks ensure purity of flavor from keg to tap
- Faucets and tap handles sold separately

| MODEL NOS.                 |