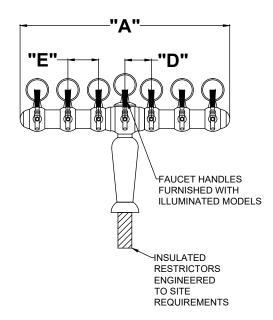

| MODEL NOS.                 | Polished<br>Chrome<br>Illuminated     | 4049-3BIM        | 4049-5BIM      | 4049-7BIM     |  |  |
|----------------------------|---------------------------------------|------------------|----------------|---------------|--|--|
|                            | Polished<br>Chrome<br>Non-Illuminated | 4049-3B          | 4049-5B        | 4049-7B       |  |  |
| NUMBER OF FAUCETS          |                                       | 3                | 5              | 7             |  |  |
| OVERALL LENGTH "A" (MM)    |                                       | 17-13/16" (453)  | 22-1/4" (566)  | 31-1/2" (800) |  |  |
| OVERALL HEIGHT "B" (MM)    |                                       | 20-7/8" (530)    |                |               |  |  |
|                            |                                       | 16.5" (419)      |                |               |  |  |
| FAUCET HEIGHT "            | AUCET HEIGHT "C" (MM)                 |                  | 12-3/8" (314)  |               |  |  |
| FAUCET CENTERS             | "D"(MM)                               | 6-3/8" (161)     | 3-15/16" (101) |               |  |  |
| FAUCET CENTERS             | "E" (MM)                              | N/A 4-5/8" (117) |                | '(117)        |  |  |
| SHIPPING WEIGHT, LBS. (KG) |                                       | 19.8 (9)         | 24.3 (11)      | 30.9 (14)     |  |  |
| OPTIONAL<br>DRIP PANS      | Top Mount -<br>5020 Series            | 5025             | 5028           | 5030          |  |  |
|                            | Top Mount -<br>C18000 Series          | C18645A          | C18650A        | C18655        |  |  |
|                            | Recessed                              | C32257           | 58979          | 58979         |  |  |

#### **Seven-Faucet Illuminated Brigitte Tower**