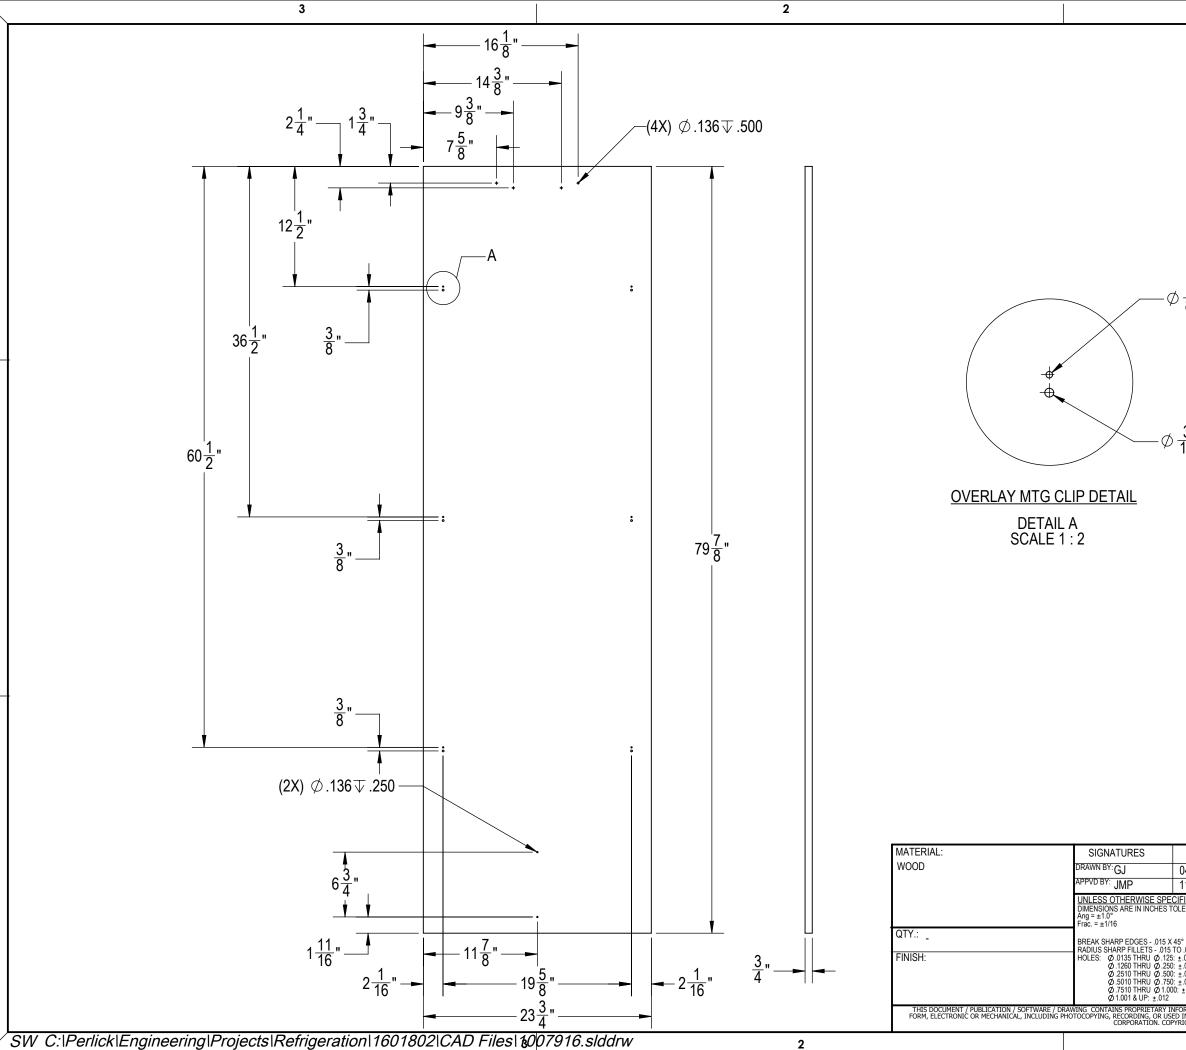

С

В

Α

|                                                                                                                                                                                                                                                                                | REV.      | DESCRIPTION                                 |              | DATE    | APPROVED    |  |
|--------------------------------------------------------------------------------------------------------------------------------------------------------------------------------------------------------------------------------------------------------------------------------|-----------|---------------------------------------------|--------------|---------|-------------|--|
|                                                                                                                                                                                                                                                                                | REVISIONS |                                             |              |         |             |  |
| DATE                                                                                                                                                                                                                                                                           |           | Perlick Corporation<br>Milwaukee, Wisconsin |              |         |             |  |
| 04/11/2017                                                                                                                                                                                                                                                                     |           |                                             |              |         |             |  |
| 11/08/2017<br>FIED:                                                                                                                                                                                                                                                            |           | TITLE:                                      |              |         |             |  |
| ERANCES:                                                                                                                                                                                                                                                                       |           | Door wood fascia - 4" toe kick              |              |         |             |  |
|                                                                                                                                                                                                                                                                                |           | COLUMN REFRIGERATOR / FREEZER               |              |         |             |  |
| 。<br>.031                                                                                                                                                                                                                                                                      |           | REFERENCE:                                  |              |         |             |  |
| .004<br>.005                                                                                                                                                                                                                                                                   |           | PART NO.                                    | DWG NO.      | 400-040 |             |  |
| .006<br>.008                                                                                                                                                                                                                                                                   |           | 1007916-1                                   |              | 1007916 |             |  |
| ±.010                                                                                                                                                                                                                                                                          |           | PURCHASE REC.:                              | SCALE = 1:10 | -       | HEET 1 OF 2 |  |
| NRMATION WHICH IS THE PROPERTY OF THE PERLICK CORPORATION. IT MAY NOT BE REPRODUCED OR TRANSMITTED IN ANY<br>IN ANY INFORMATION STORAGE, TRANSMISSION, OR RETRIEVAL SYSTEM, WITHOUT WRITTEN PERMISSION FROM THE PERLICK<br>IGHT 2015 PERLICK CORPORATION. ALL RIGHTS RESERVED. |           |                                             |              |         |             |  |
| 1                                                                                                                                                                                                                                                                              |           |                                             |              |         |             |  |

RELEASE FOR PRODUCTION

 $-\phi \frac{3}{16} = 1/2 = (6X)$ 

С

В

А

Ø 1/2" (6X)