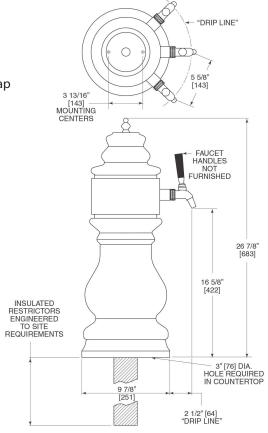

| MODEL<br>NOS. | NO. OF<br>FAUCETS | CERAMIC<br>COLOR | OVERALL<br>HEIGHT | FAUCET<br>HEIGHT |
|---------------|-------------------|------------------|-------------------|------------------|
| 4054WH2B      | 2                 | White Blue Green | 26-7/8″           | 16-5/8"          |
| 4054WH3B      | 3                 |                  |                   |                  |
| 4054BL2B      | 2                 |                  |                   |                  |
| 4054BL3B      | 3                 |                  |                   |                  |
| 4054BL2B      | 2                 |                  |                   |                  |
| 4054GR3B      | 3                 |                  |                   |                  |