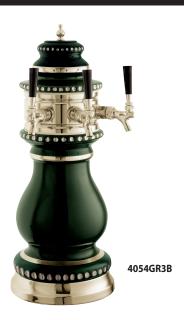

The *Torino Tower*, complete with a colorful body and gold detailing, will be an accent piece on any bar top.

## **Quick Features:**

- Available with 2 or 3 faucets
- · Choice of white, blue, or green ceramic body
- · Gold detailing
- 304 stainless steel shanks ensure purity of flavor from keg to tap
- Faucets and tap handles sold separately