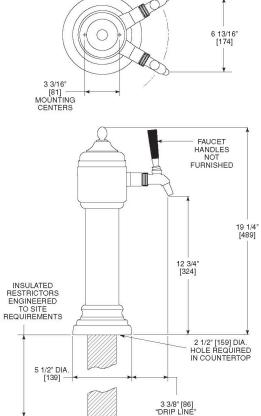

| MODEL NOS.        | POLISHED CHROME<br>GOLD TONE | 4053PC2B<br>4053GD2B |
|-------------------|------------------------------|----------------------|
| NUMBER OF FAUCETS |                              | 2                    |
| FAUCET HEIGHT     |                              | 12-3/4″              |
| OVERALL HEIGHT    |                              | 19-3/4″              |

| JOB       |  |
|-----------|--|
| AREA      |  |
| ITEM NO.  |  |
| MODEL NO. |  |
|           |  |

"DRIP LINE"

| MODELS   |  |
|----------|--|
| 4053PC2B |  |
| 4053GD2B |  |